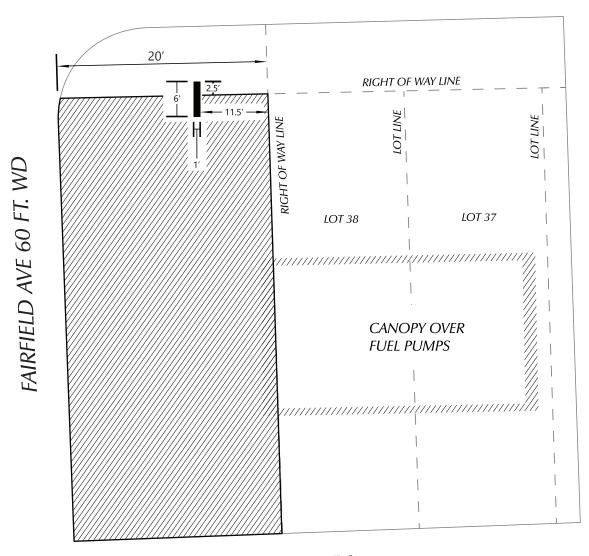

R.O.W. ENCROACHMENT AND VACATION OF 20 FT OF FAIRFIELD AVE, IN THE BLOCK BOUND BY WEST MCNICHOLS RD, MUIRLAND ST, GROVE AVE AND FAIRFIELD AVE.

R.O.W. ENCROACHMENT AND VACATION OF 20 FT OF FAIRFIELD AVE, IN THE BLOCK BOUND BY WEST MCNICHOLS RD, MUIRLAND ST, GROVE AVE AND FAIRFIELD AVE. CITY OF DETROIT CITY ENGINEERING DIVISION SURVEY BUREAU

| JOB NO.   | 01-03  |
|-----------|--------|
| DRWG. NO. | X 1309 |