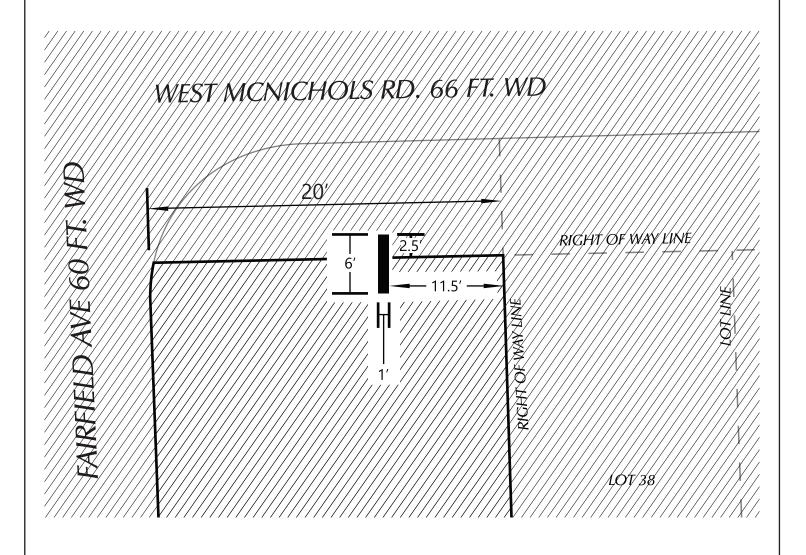

## WEST MCNICHOLS RD. 66 FT. WD

R.O.W. ENCROACHMENT AND VACATION
OF 20 FT OF FAIRFIELD AVE, IN THE BLOCK
BOUND BY WEST MCNICHOLS RD,
MUIRLAND ST, GROVE AVE
AND FAIRFIELD AVE.

R.O.W. ENCROACHMENT AND VACATION OF 20 FT OF FAIRFIELD AVE, IN THE BLOCK BOUND BY WEST MCNICHOLS RD, MUIRLAND ST, GROVE AVE AND FAIRFIELD AVE. CITY OF DETROIT CITY ENGINEERING DIVISION SURVEY BUREAU

| JOB NO.   | 01-03  |
|-----------|--------|
| DRWG. NO. | X 1309 |