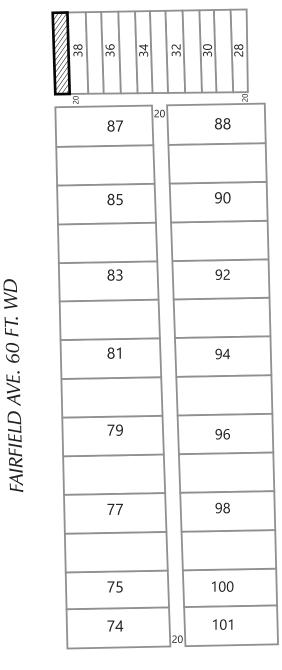

R.O.W. ENCROACHMENT AND VACATION OF 20 FT OF FAIRFIELD AVE, IN THE BLOCK BOUND BY WEST MCNICHOLS RD, MUIRLAND ST, GROVE AVE AND FAIRFIELD AVE.