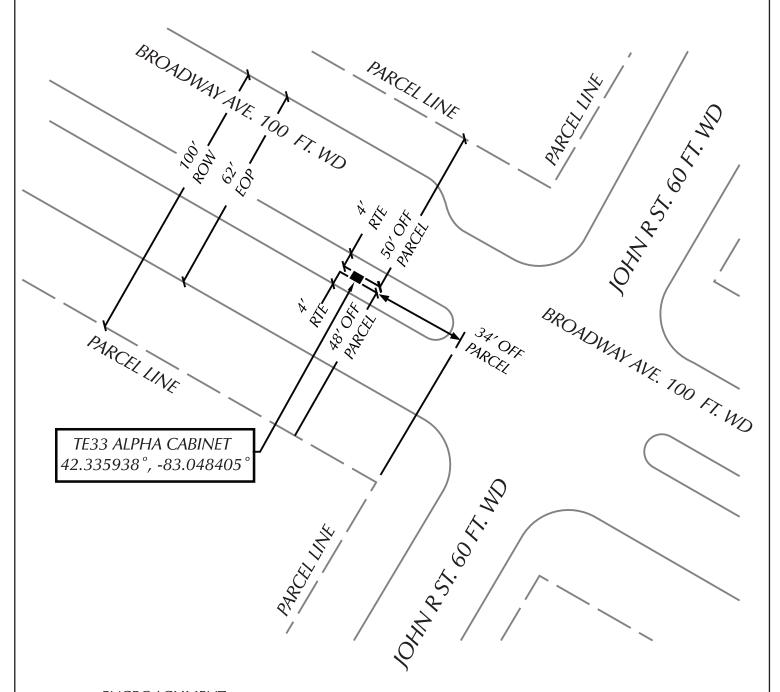

C/O Matt Williams 8151 La Salle Blvd., Detroit, MI 48206 (917) 664-0890 NORTH matthewilliams@gmail.com WITHERELL ST. 60 FT. WD 22 BROWN ME. 2/2 26 **19** 2 21 22 1 JOHN RST. 24 CENTRE SY 20 120 1 15 46 26 60 FT. WD 180 T. NO 67 21 64 **43** 15 63 JOHN R ST. RIVER AVE 60 FT. WD 66 **13** 64 63 **ENCROACHMENT:** - INSTALLATION OF ALPHA TE33 ELECTRICAL CABINET CARTO 28 A (FOR OFFICE USE ONLY)

ENCROACHMENT:
- INSTALLATION OF ALPHA
TE33 ELECTRICAL CABINET

(FOR OFFICE USE ONLY)

CARTO 28 A

| В           |                   |         |        |      |      |  |
|-------------|-------------------|---------|--------|------|------|--|
| Α           |                   |         |        |      |      |  |
| DESCRIPTION |                   | DRWN    | CHKD   | APPD | DATE |  |
| REVISIONS   |                   |         |        |      |      |  |
| DRAWN BY    |                   | CHECKED |        |      | KSM  |  |
| DAT         | 08-06-20 APPROVED |         | VED BY | ,    | ID   |  |