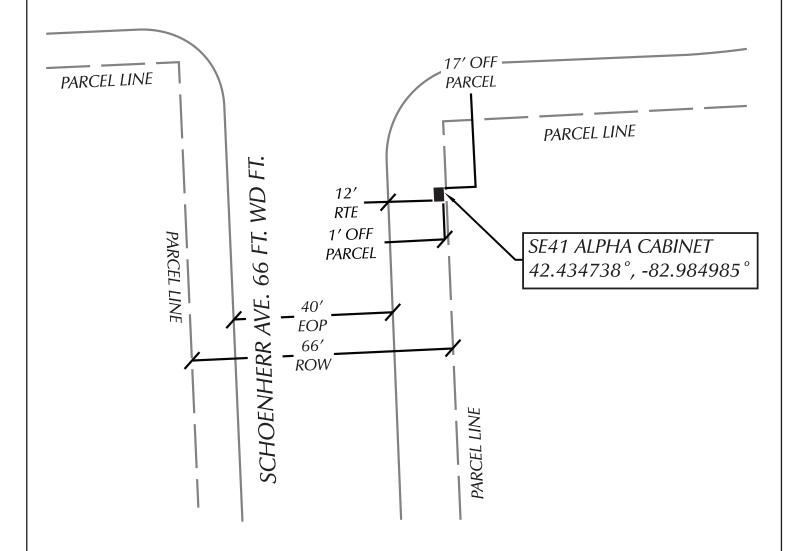

## EASTWOOD AVE 50 FT. WD

PELKEY AVE. 60 FT. WD

ENCROACHMENT:
- INSTALLATION OF ALPHA
SE-41 ELECTRICAL CABINET

(FOR OFFICE USE ONLY)

**CARTO 67 B & C** 

| В           |  |             |      |      |      |  |
|-------------|--|-------------|------|------|------|--|
| Α           |  |             |      |      |      |  |
| DESCRIPTION |  | DRWN        | CHKD | APPD | DATE |  |
| REVISIONS   |  |             |      |      |      |  |
| DRAWN BY    |  | CHECKED     |      |      | KSM  |  |
| 08-04-20    |  | APPROVED BY |      | ,    | JD   |  |

ENCROACHMENT OF THE NORTHWEST CORNER IN THE BLOCK BOUND BY EASTWOOD AVE., MAPLEVIEW ST., SCHOENHERR AVE., AND SEVEN MILE ROAD.

# SEVEN MILE ROAD 66 FT. WD

ENCROACHMENT:
- INSTALLATION OF ALPHA
SE-41 ELECTRICAL CABINET

(FOR OFFICE USE ONLY)

**CARTO 67 B & C** 

| В           |  |                 |      |      |      |
|-------------|--|-----------------|------|------|------|
| Α           |  |                 |      |      |      |
| DESCRIPTION |  | DRWN            | CHKD | APPD | DATE |
| REVISIONS   |  |                 |      |      |      |
| DRAWN BY    |  | CHECKED         |      |      | KSM  |
| 08-04-20    |  | APPROVED BY  JD |      |      | ID   |