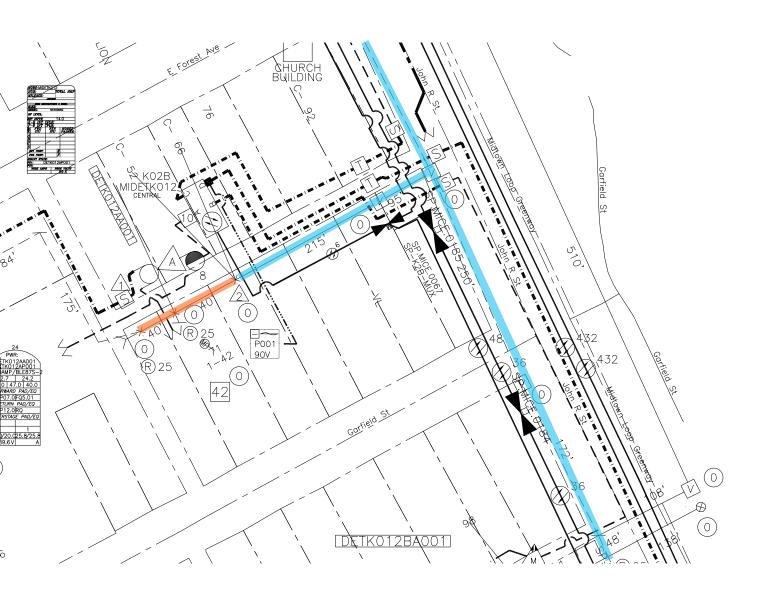

POAH DD Sugar Hill, LLC is petitioning to encroach within the northern 19 FT of Garfield Street and extending 235 FT West of John R. Street. Additionally, POAH DD Sugar Hill, LLC is petitioning to encroach within the western 10 FT of John R. Street and extending 160 FT North of Garfield Street. The vacation petition will allow for non-City standard streetscape improvements to be installed as a part of the City RFP mixed-use development.

- WHO: POAH DD Sugar Hill, LLC
- WHAT: Encroachment within Garfield Street and John R. Street
- WHERE: Encroachment of the northern 19 FT of Garfield Street and extending 235 FT West of John R. Street.
   Encroachment of the western 10 FT of John R. Street and extending 160 FT North of Garfield Street.
- WHEN: We are requesting to start the process immediately so that it does not slow the on-going development of the Sugar Hill Mixed-Use Development.
- WHY: The request is being made to install non-City standard streetscape improvements that will include concrete
  pavers, crushed slate within tree pits, shrubs and ground cover plantings, non-standard concrete sidewalk and under
  drain facilities to service the landscaped areas. The proposed underdrain being installed within the public right-ofway will be privately maintained.

ENCROACHMENT ON SIDEWALK ALONG GARFIELD ST., IN THE BLOCK BOUND BY GARFIELD AVE., WOOD-WARD AVE., FOREST AVE., AND JOHN R.