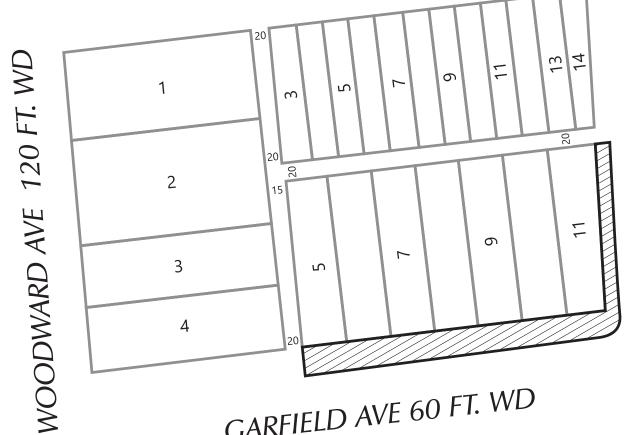

## FOREST AVE 70 FT. WD

GARFIELD AVE 60 FT. WD

**ENCROACHMENT:** 

Under drain, concrete pavers, crushed slate and non-standard sidewalk jointing area.

(FOR OFFICE USE ONLY)

CARTO 30 F

JOHN R 60 FT. WD

| В           |          |                 |      |      |      |
|-------------|----------|-----------------|------|------|------|
| Α           |          |                 |      |      |      |
| DESCRIPTION |          | DRWN            | CHKD | APPD | DATE |
| REVISIONS   |          |                 |      |      |      |
| DRA         | WN BY KJ | CHECKED KSM     |      |      |      |
| 08-03-20    |          | APPROVED BY  JD |      |      | ID   |

ENCROACHMENT ON SIDEWALK ALONG GARFIELD ST., IN THE BLOCK BOUND BY GARFIELD AVE., WOOD-WARD AVE., FOREST AVE., AND JOHN R.