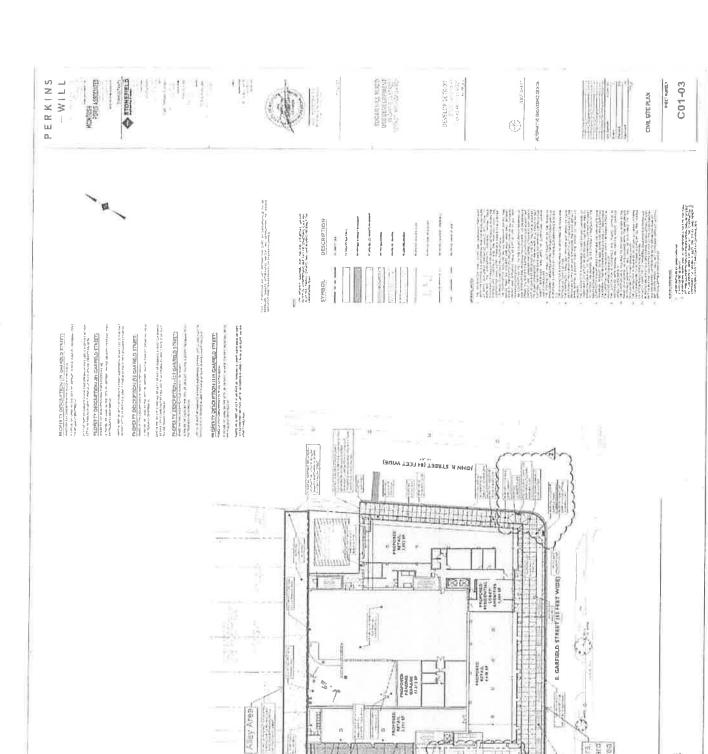

POAH DD Sugar Hill, LLC is petitioning to encroach within the northern 19 FT of Garfield Street and extending 235 FT West of John R. Street. Additionally, POAH DD Sugar Hill, LLC is petitioning to encroach within the western 10 FT of John R. Street and extending 160 FT North of Garfield Street. The vacation petition will allow for non-City standard streetscape improvements to be installed as a part of the City RFP mixed-use development.

- WHO: POAH DD Sugar Hill, LLC
- WHAT: Encroachment within Garfield Street and John R. Street
- WHERE: Encroachment of the northern 19 FT of Garfield Street and extending 235 FT West of John R. Street.
   Encroachment of the western 10 FT of John R. Street and extending 160 FT North of Garfield Street.
- WHEN: We are requesting to start the process immediately so that it does not slow the on-going development of the Sugar Hill Mixed-Use Development.
- WHY: The request is being made to install non-City standard streetscape improvements that will include concrete
  pavers, crushed slate within tree pits, shrubs and ground cover plantings, non-standard concrete sidewalk and under
  drain facilities to service the landscaped areas. The proposed underdrain being installed within the public right-ofway will be privately maintained.

## FOREST AVE 70 FT. WD

GARFIELD AVE 60 FT. WD

**ENCROACHMENT:** 

Under drain, concrete pavers, crushed slate and non-standard sidewalk jointing area.

(FOR OFFICE USE ONLY)

CARTO 30 F

JOHN R 60 FT. WD

| В           |          |                 |      |      |      |
|-------------|----------|-----------------|------|------|------|
| Α           |          |                 |      |      |      |
| DESCRIPTION |          | DRWN            | CHKD | APPD | DATE |
| REVISIONS   |          |                 |      |      |      |
| DRA         | WN BY KJ | CHECKED KSM     |      |      |      |
| 08-03-20    |          | APPROVED BY  JD |      |      | ID   |

ENCROACHMENT ON SIDEWALK ALONG GARFIELD ST., IN THE BLOCK BOUND BY GARFIELD AVE., WOOD-WARD AVE., FOREST AVE., AND JOHN R.