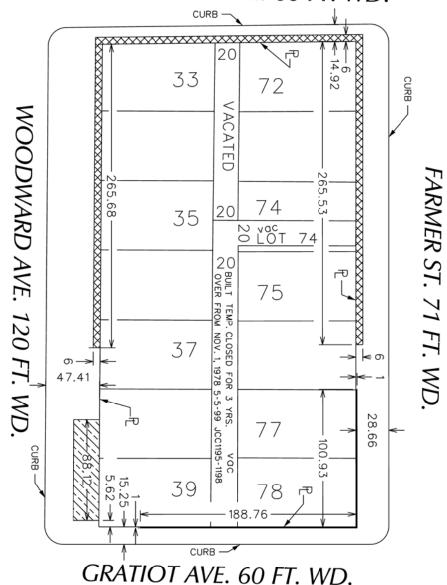

REQUEST ENCROACHMENT INTO THE RIGHTS-OF-WAY WITHIN THE BLOCK BOUNDED BY WOODWARD AVE., GRAND RIVER AVE., FARMER ST. AND GRATIOT AVE. CITY OF DETROIT
CITY ENGINEERING DIVISION
SURVEY BUREAU

JOB NO. 01-01