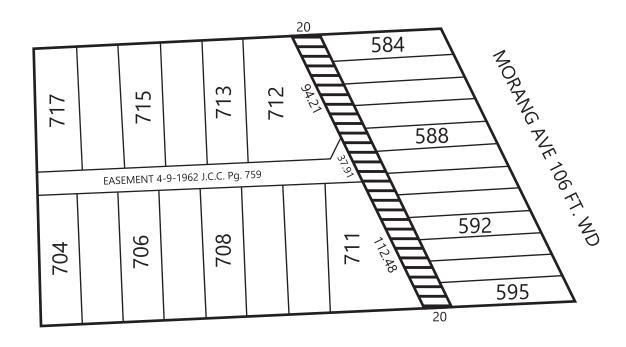

## FORDHAM AVE 60 FT. WD

**BROCK AVE 60 FT. WD** 

EASTWOOD AVE 60 FT. WD

#### - VACATION TO EASEMENT

(FOR OFFICE USE ONLY)

**CARTO 96 C** 

| В           |          |         |       |      |      |  |  |  |
|-------------|----------|---------|-------|------|------|--|--|--|
| Α           |          |         |       |      |      |  |  |  |
| DESCRIPTION |          | DRWN    | CHKD  | APPD | DATE |  |  |  |
| REVISIONS   |          |         |       |      |      |  |  |  |
| DRAWN BY KJ |          | CHECKED |       | KSM  |      |  |  |  |
| DAT         | 03-23-20 | APPROV  | ED BY | JD   | )    |  |  |  |

CONVERSION TO EASEMENT
THE NORTH/SOUTH PUBLIC ALLEY, 20 FT. WD.
IN THE BLOCK BOUND BY
FORDHAM AVE., MORANG AVE., EASTWOOD
AVE., AND BROCK AVE.

## CITY OF DETROIT CITY ENGINEERING DIVISION

SURVEY BUREAU

JOB NO.

DRWG. NO. X 1261