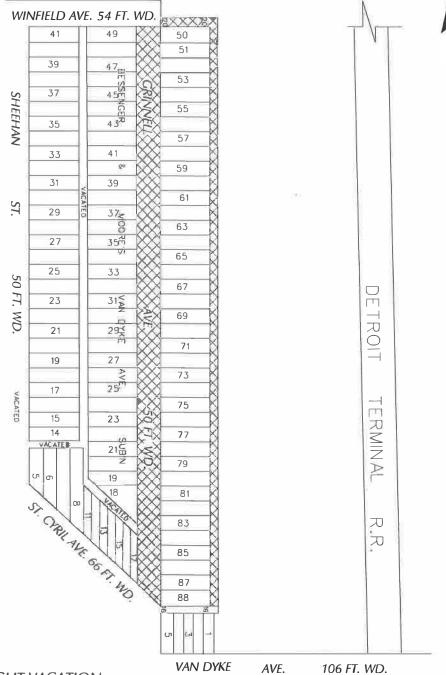

REQUEST TO OUTRIGHT VACATE
ROADS AND ALLEYS LOCATED IN THE
AREA EAST OF WINFIELD AVE., WEST OF ST. CYRIL AVE.,
NORTH OF VACATED SHEEHAN ST. AND SOUTH OF THE
NORTH LINE OFF ALLEY NORTH OF GRINNELL AVE.