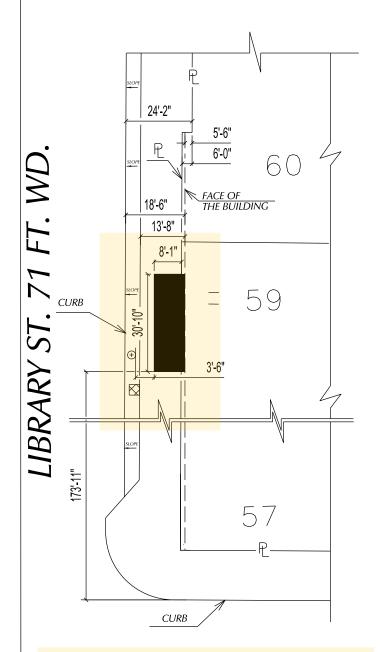

REQUEST ENCROACHMENT INTO LIBRARY ST. AT 1234 LIBRARY ST. (With Permanent Outdoor Seating)

|           | Y OF DETROIT GINEERING DIVISION |  |
|-----------|---------------------------------|--|
|           | SURVEY BUREAU                   |  |
| JOB NO.   | 01-01                           |  |
| DRWG. NO. | X 891                           |  |

X 891