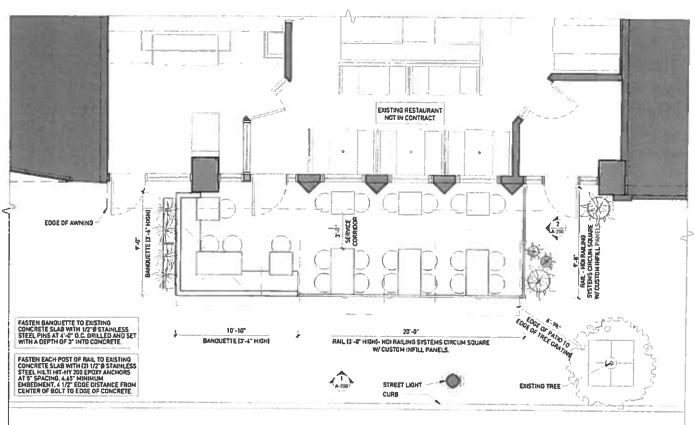

2/20/2018 wlw 07/03/2019

1 LOCATION MAP

MOOTZ PATIO

SITE PLAN

© CHRISTIAN HURTTIENNE ARCHITECTS 2111 WOODWARD AVE., #201 DETROIT, MI 48201

DETROIT, MI 48201 313.825.2005 CHA-C.COM

A-100

**MOOTZ PATIO** 

FLOOR PLAN

O CHRISTIAN HURTTIENNE ARCHITECTS 2111 WOODWARD AVE., #201

DETROIT, MI 48201

313.025.2005 CHA-C.COM SCALE: 1/4"+1"-0"

A-101

2 PATIO NORTHWEST ELEVATION

3 EXISTING CONDITIONS SOUTHEAST VIEW

(4) EXISTING CONDITIONS NORTHWEST YIEW