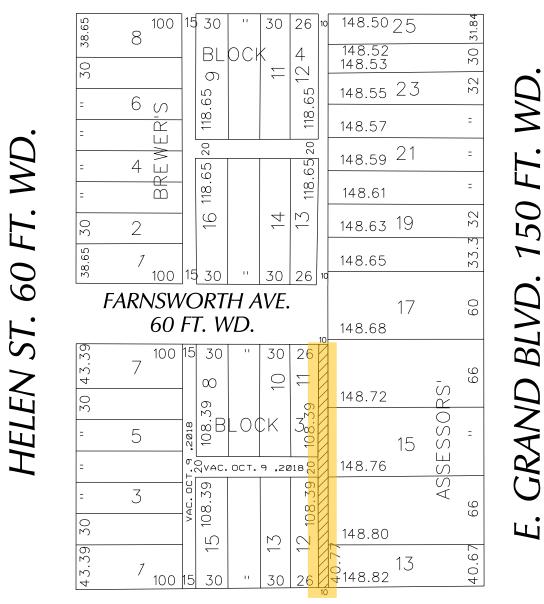

## GLWA GPET 19-039 x882

5126 HELEŃ ST. DETROIT, MICHIGAN 48239 PHONE NO. (313) 646-0932

PETITION NO. 882

BLACKSHER J.

# THEODORE AVE. 50 FT. WD.

| (FOR OFFICE USE ONLY) CARTO 48 C                                                                                                                                                                                                                                                                                                                                                                                                                                                                                                                                                                                                                                                                                                                                                                                                                                                                                                                                                                                                                                                                                                                                                                                                                                                                                                                                                                                                                                                                                                                                                                                                                                                                                                                                                                                                                                                                                                                                                                                                                                                                 |                                                                                        |                                                                 |  |  |
|--------------------------------------------------------------------------------------------------------------------------------------------------------------------------------------------------------------------------------------------------------------------------------------------------------------------------------------------------------------------------------------------------------------------------------------------------------------------------------------------------------------------------------------------------------------------------------------------------------------------------------------------------------------------------------------------------------------------------------------------------------------------------------------------------------------------------------------------------------------------------------------------------------------------------------------------------------------------------------------------------------------------------------------------------------------------------------------------------------------------------------------------------------------------------------------------------------------------------------------------------------------------------------------------------------------------------------------------------------------------------------------------------------------------------------------------------------------------------------------------------------------------------------------------------------------------------------------------------------------------------------------------------------------------------------------------------------------------------------------------------------------------------------------------------------------------------------------------------------------------------------------------------------------------------------------------------------------------------------------------------------------------------------------------------------------------------------------------------|----------------------------------------------------------------------------------------|-----------------------------------------------------------------|--|--|
| B Image: Constraint of the second s | CONVERSION TO EASEMENT<br>THE NORTH/SOUTH PUBLIC ALLEY, 10 FT. WD.                     | CITY OF DETROIT<br>city engineering department<br>survey bureau |  |  |
| REVISIONS   DRAWN BY SA CHECKED   DATE 05-30-19 APPROVED                                                                                                                                                                                                                                                                                                                                                                                                                                                                                                                                                                                                                                                                                                                                                                                                                                                                                                                                                                                                                                                                                                                                                                                                                                                                                                                                                                                                                                                                                                                                                                                                                                                                                                                                                                                                                                                                                                                                                                                                                                         | IN THE AREA BOUND BY<br>THEODORE AVE., FREDERICK AVE., HELEN ST.<br>AND E. GRAND BLVD. | JOB NO. 01-01<br>DRWG.NO. X 882                                 |  |  |