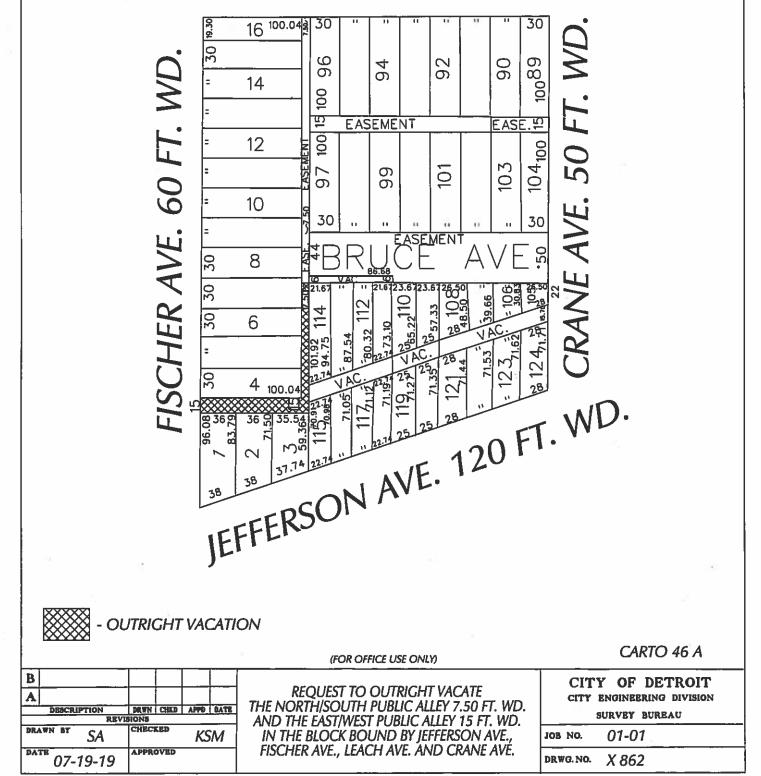

## LEACH AVE. 50 FT. WD.

TO: City Engineering Division, DPW 2 Woodward Ave., Suite 642 Detroit, Michigan 48226-3462 Survey Bureau: 313-224-3970

The proposed change in property (referred to on the other side of this sheet) would affect our services as follows: