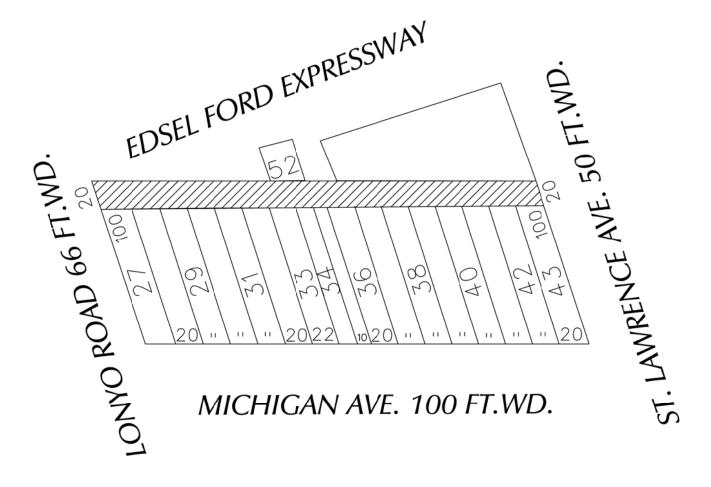

## - CONVERSION TO EASEMENT

(FOR OFFICE USE ONLY)

CARTO 4 A

| B<br>A      |          |      |                       | CONVERSION TO EASEMENT<br>THE EAST/WEST PUBLIC ALLEY, 20 FT. WD. |           | Y OF DETROIT ENGINEERING DIVISION |
|-------------|----------|------|-----------------------|------------------------------------------------------------------|-----------|-----------------------------------|
| REVISIONS   |          | DATE | IN THE BLOCK BOUND BY | SURVEY BUREAU                                                    |           |                                   |
| DRAWN BY SA | CHECKED  | KS   | SM                    | LONYO ROAD, EDSEL FORD EXPRESSWAY,                               | JOB NO.   | 01-01                             |
| 05-13-19    | APPROVED |      |                       | ST. LAWRENCE AVE. AND MICHIGAN AVE.                              | DRWG. NO. | X 799                             |