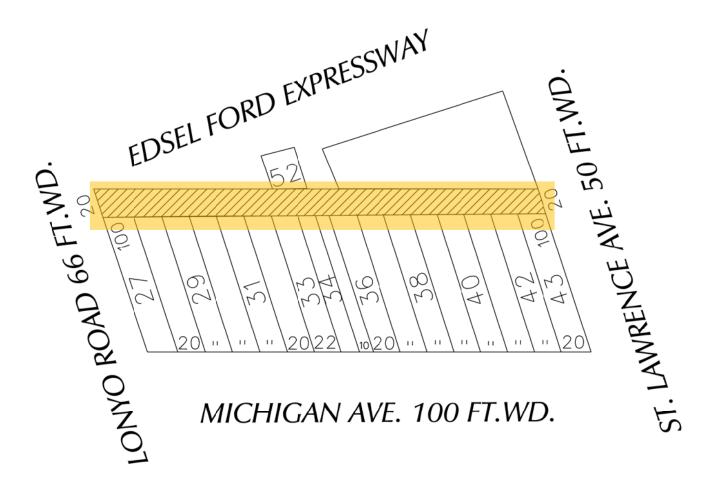

## **GLWA GPET 19-036 X799**

(FOR OFFICE USE ONLY)

CARTO 4 A

| B<br>A                                              |    |    |      |          |      |      |                                     | CONVERSION TO EASEMENT<br>THE EAST/WEST PUBLIC ALLEY, 20 FT. WD. | CITY    |
|-----------------------------------------------------|----|----|------|----------|------|------|-------------------------------------|------------------------------------------------------------------|---------|
| DESCRIPTION   DRWN   CHKD   APPD   DATE   REVISIONS |    |    |      |          | CHKD | APPD | DATE                                | IN THE BLOCK BOUND BY                                            |         |
| DRA                                                 | WN | BY | SA   | СНЕС     | KED  | KS   | SM                                  | LONYO ROAD, EDSEL FORD EXPRESSWAY,                               | JOB NO. |
| 05-13-19                                            |    |    | APPR | APPROVED |      |      | ST. LAWRENCE AVE. AND MICHIGAN AVE. | DRWG. NO.                                                        |         |