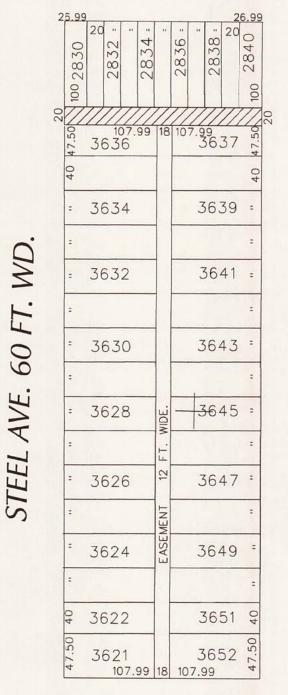

## EIGHT MILE ROAD 204 FT. WD.

APPOLINE AVE. 60 FT. WD.

NORFOLK AVE. 60 FT. WD.

CONVERSION TO EASEMENT

(FOR OFFICE USE ONLY)

CARTO 87 A

| В             |         |      |      |      |   |
|---------------|---------|------|------|------|---|
| A             |         |      |      |      | - |
| DESCRIPTION   | DRWN    | CHKD | APPD | DATE | 1 |
| RE            | VISIONS |      |      |      |   |
| DRAWN BY SA   | CHECKED |      | KSM  |      |   |
| DATE 04-29-19 | APPR    | OVED |      |      |   |

CONVERSION TO EASEMENT
THE EAST/WEST PUBLIC ALLEY, 20 FT. WD.
IN THE BLOCK BOUND BY
STEEL AVE., EIGHT MILE ROAD,
APPOLINE AVE. AND NORFOLK AVE.

| CIT       | Y OF DETROIT         |  |
|-----------|----------------------|--|
| CITY      | ENGINEERING DIVISION |  |
|           | SURVEY BUREAU        |  |
| JOB NO.   | 01-01                |  |
| DRWG. NO. | X 779                |  |