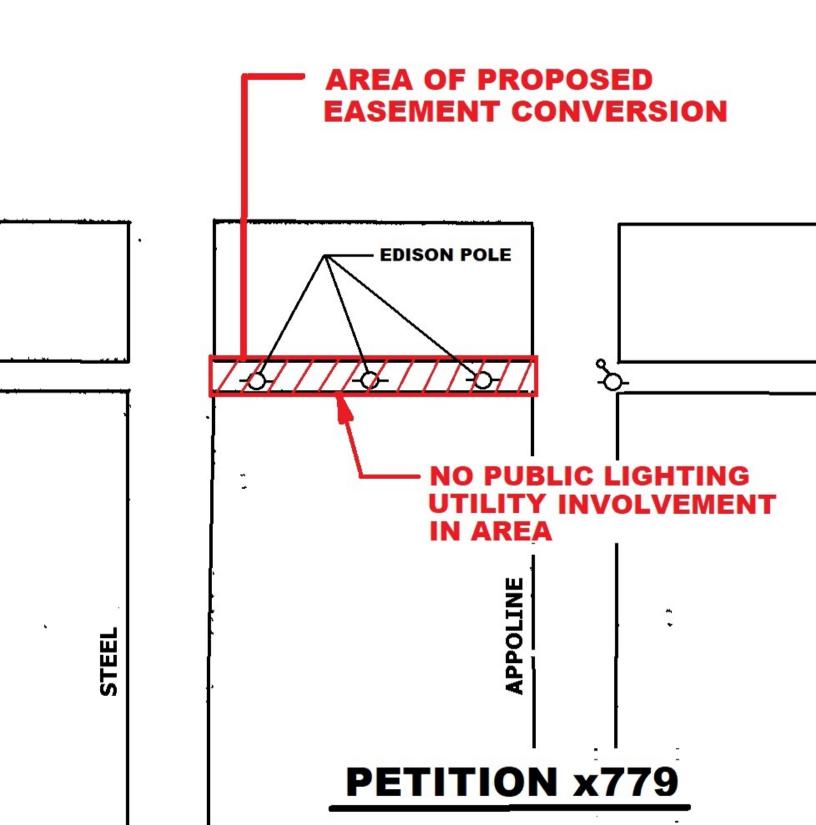

## EIGHT MILE ROAD 204 FT. WD.

APPOLINE AVE. 60 FT. WD.

NORFOLK AVE. 60 FT. WD.

CONVERSION TO EASEMENT

(FOR OFFICE USE ONLY)

CARTO 87 A

| В             |         |      |      |      |   |
|---------------|---------|------|------|------|---|
| A             |         |      |      |      | - |
| DESCRIPTION   | DRWN    | CHKD | APPD | DATE | 1 |
| RE            | VISIONS |      |      |      |   |
| DRAWN BY SA   | CHECKED |      | KSM  |      |   |
| DATE 04-29-19 | APPR    | OVED |      |      |   |

CONVERSION TO EASEMENT
THE EAST/WEST PUBLIC ALLEY, 20 FT. WD.
IN THE BLOCK BOUND BY
STEEL AVE., EIGHT MILE ROAD,
APPOLINE AVE. AND NORFOLK AVE.

| CIT       | Y OF DETROIT         |  |
|-----------|----------------------|--|
| CITY      | ENGINEERING DIVISION |  |
|           | SURVEY BUREAU        |  |
| JOB NO.   | 01-01                |  |
| DRWG. NO. | X 779                |  |