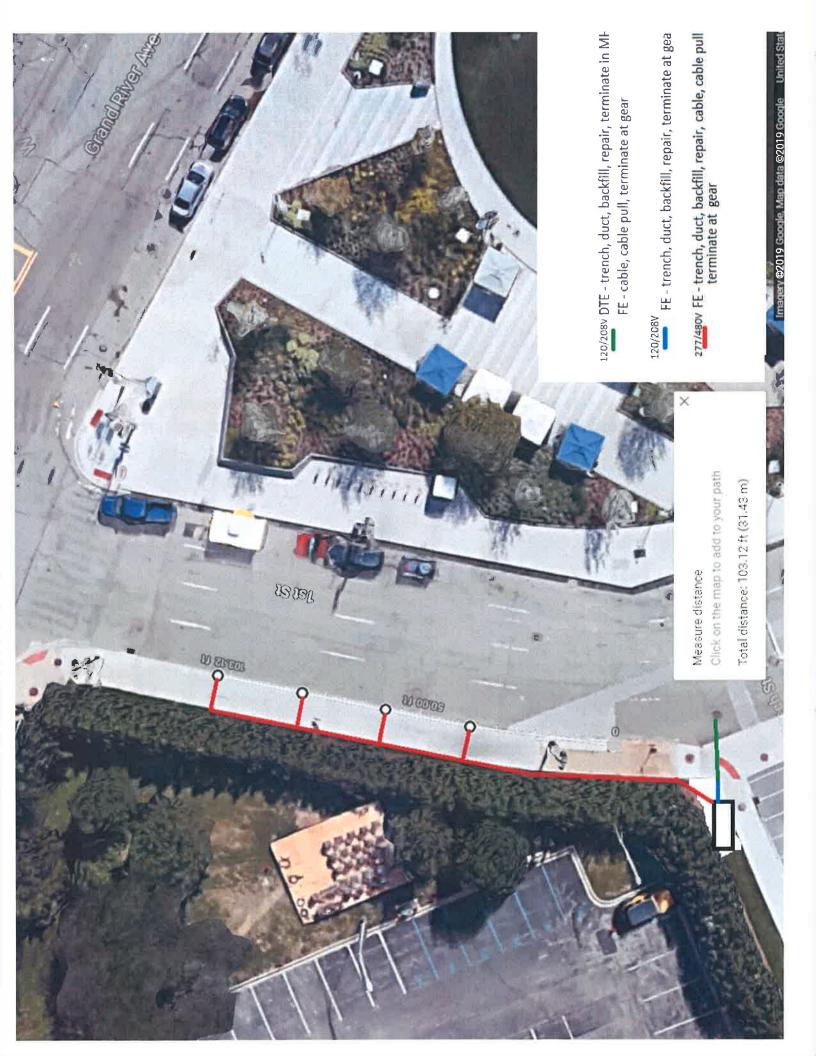

Petition: <u>x767</u>

2/20/2018 wlw 03/28/2019 PETITION NO. 767 DTE ENERGY (C/O BLUE ENERGY) 775 N. SECOND ST. BRIGHTON, MICHIGAN 48116 MARK W. AITKEN PHONE NO. (313) 310-5450

SECOND AVE. 60 FT. WD.

LEGEND

EXISTING
FIRE HYDRANT

DCFC Charger
16" x 44" x 88"H

REQUEST ENCROACHMENT ON FIRST STREET BETWEEN BEECH AND GRAND RIVER AVE. FOR THE INSTALLATION OF ELECTRIC VEHICLE CHARGING STATION. CITY OF DETROIT
CITY ENGINEERING DIVISION
SURVEY BUREAU

| JOB NO.   | 01-01 |  |
|-----------|-------|--|
| DRWG. NO. | X 767 |  |