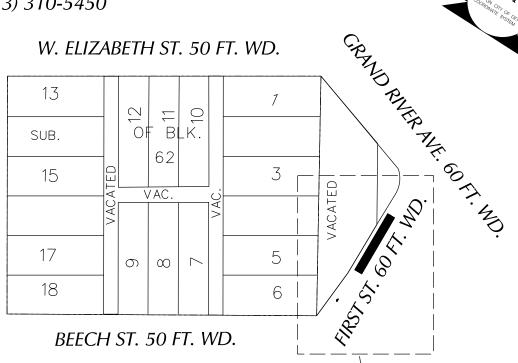

Petition: <u>x767</u>

2/20/2018 wlw 03/28/2019 PETITION NO. 767 DTE ENERGY (C/O BLUE ENERGY) 775 N. SECOND ST. BRIGHTON, MICHIGAN 48116 MARK W. AITKEN PHONE NO. (313) 310-5450

SECOND AVE. 60 FT. WD.

LEGEND

#### - REQUEST ENCROACHMENT

(FOR OFFICE USE ONLY)

CARTO 28 B

| В           |        |       |       |             |      |      |  |
|-------------|--------|-------|-------|-------------|------|------|--|
| A           |        |       |       |             |      |      |  |
|             | DESCRI | PTION | DRWN  | CHKD        | APPD | DATE |  |
|             |        | REV   | SIONS |             |      |      |  |
| DRAWN BY SA |        |       | CHEC  | CHECKED KSM |      |      |  |
| DA'         | O3     | 28-19 | APPR  | OVED        |      |      |  |

REQUEST ENCROACHMENT ON FIRST STREET BETWEEN BEECH AND GRAND RIVER AVE. FOR THE INSTALLATION OF ELECTRIC VEHICLE CHARGING STATION. CITY OF DETROIT
CITY ENGINEERING DIVISION
SURVEY BUREAU

| JOB NO.   | 01-01 |  |
|-----------|-------|--|
| DRWG. NO. | X 767 |  |