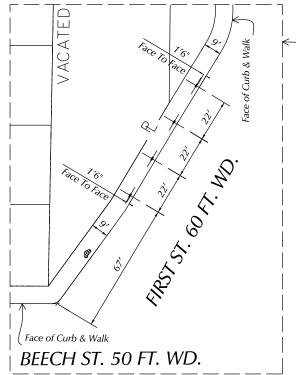

Petition: <u>x767</u>

2/20/2018 wlw 03/28/2019 PETITION NO. 767 DTE ENERGY (C/O BLUE ENERGY) 775 N. SECOND ST. BRIGHTON, MICHIGAN 48116 MARK W. AITKEN PHONE NO. (313) 310-5450

SECOND AVE. 60 FT. WD.

LEGEND

#### - REQUEST ENCROACHMENT

(FOR OFFICE USE ONLY)

CARTO 28 B

| В           |        |       |       |             |      |      |  |
|-------------|--------|-------|-------|-------------|------|------|--|
| A           |        |       |       |             |      |      |  |
|             | DESCRI | PTION | DRWN  | CHKD        | APPD | DATE |  |
|             |        | REV   | SIONS |             |      |      |  |
| DRAWN BY SA |        |       | CHEC  | CHECKED KSM |      |      |  |
| DA'         | O3     | 28-19 | APPR  | OVED        |      |      |  |

REQUEST ENCROACHMENT ON FIRST STREET BETWEEN BEECH AND GRAND RIVER AVE. FOR THE INSTALLATION OF ELECTRIC VEHICLE CHARGING STATION. CITY OF DETROIT
CITY ENGINEERING DIVISION
SURVEY BUREAU

| JOB NO.   | 01-01 |  |
|-----------|-------|--|
| DRWG. NO. | X 767 |  |