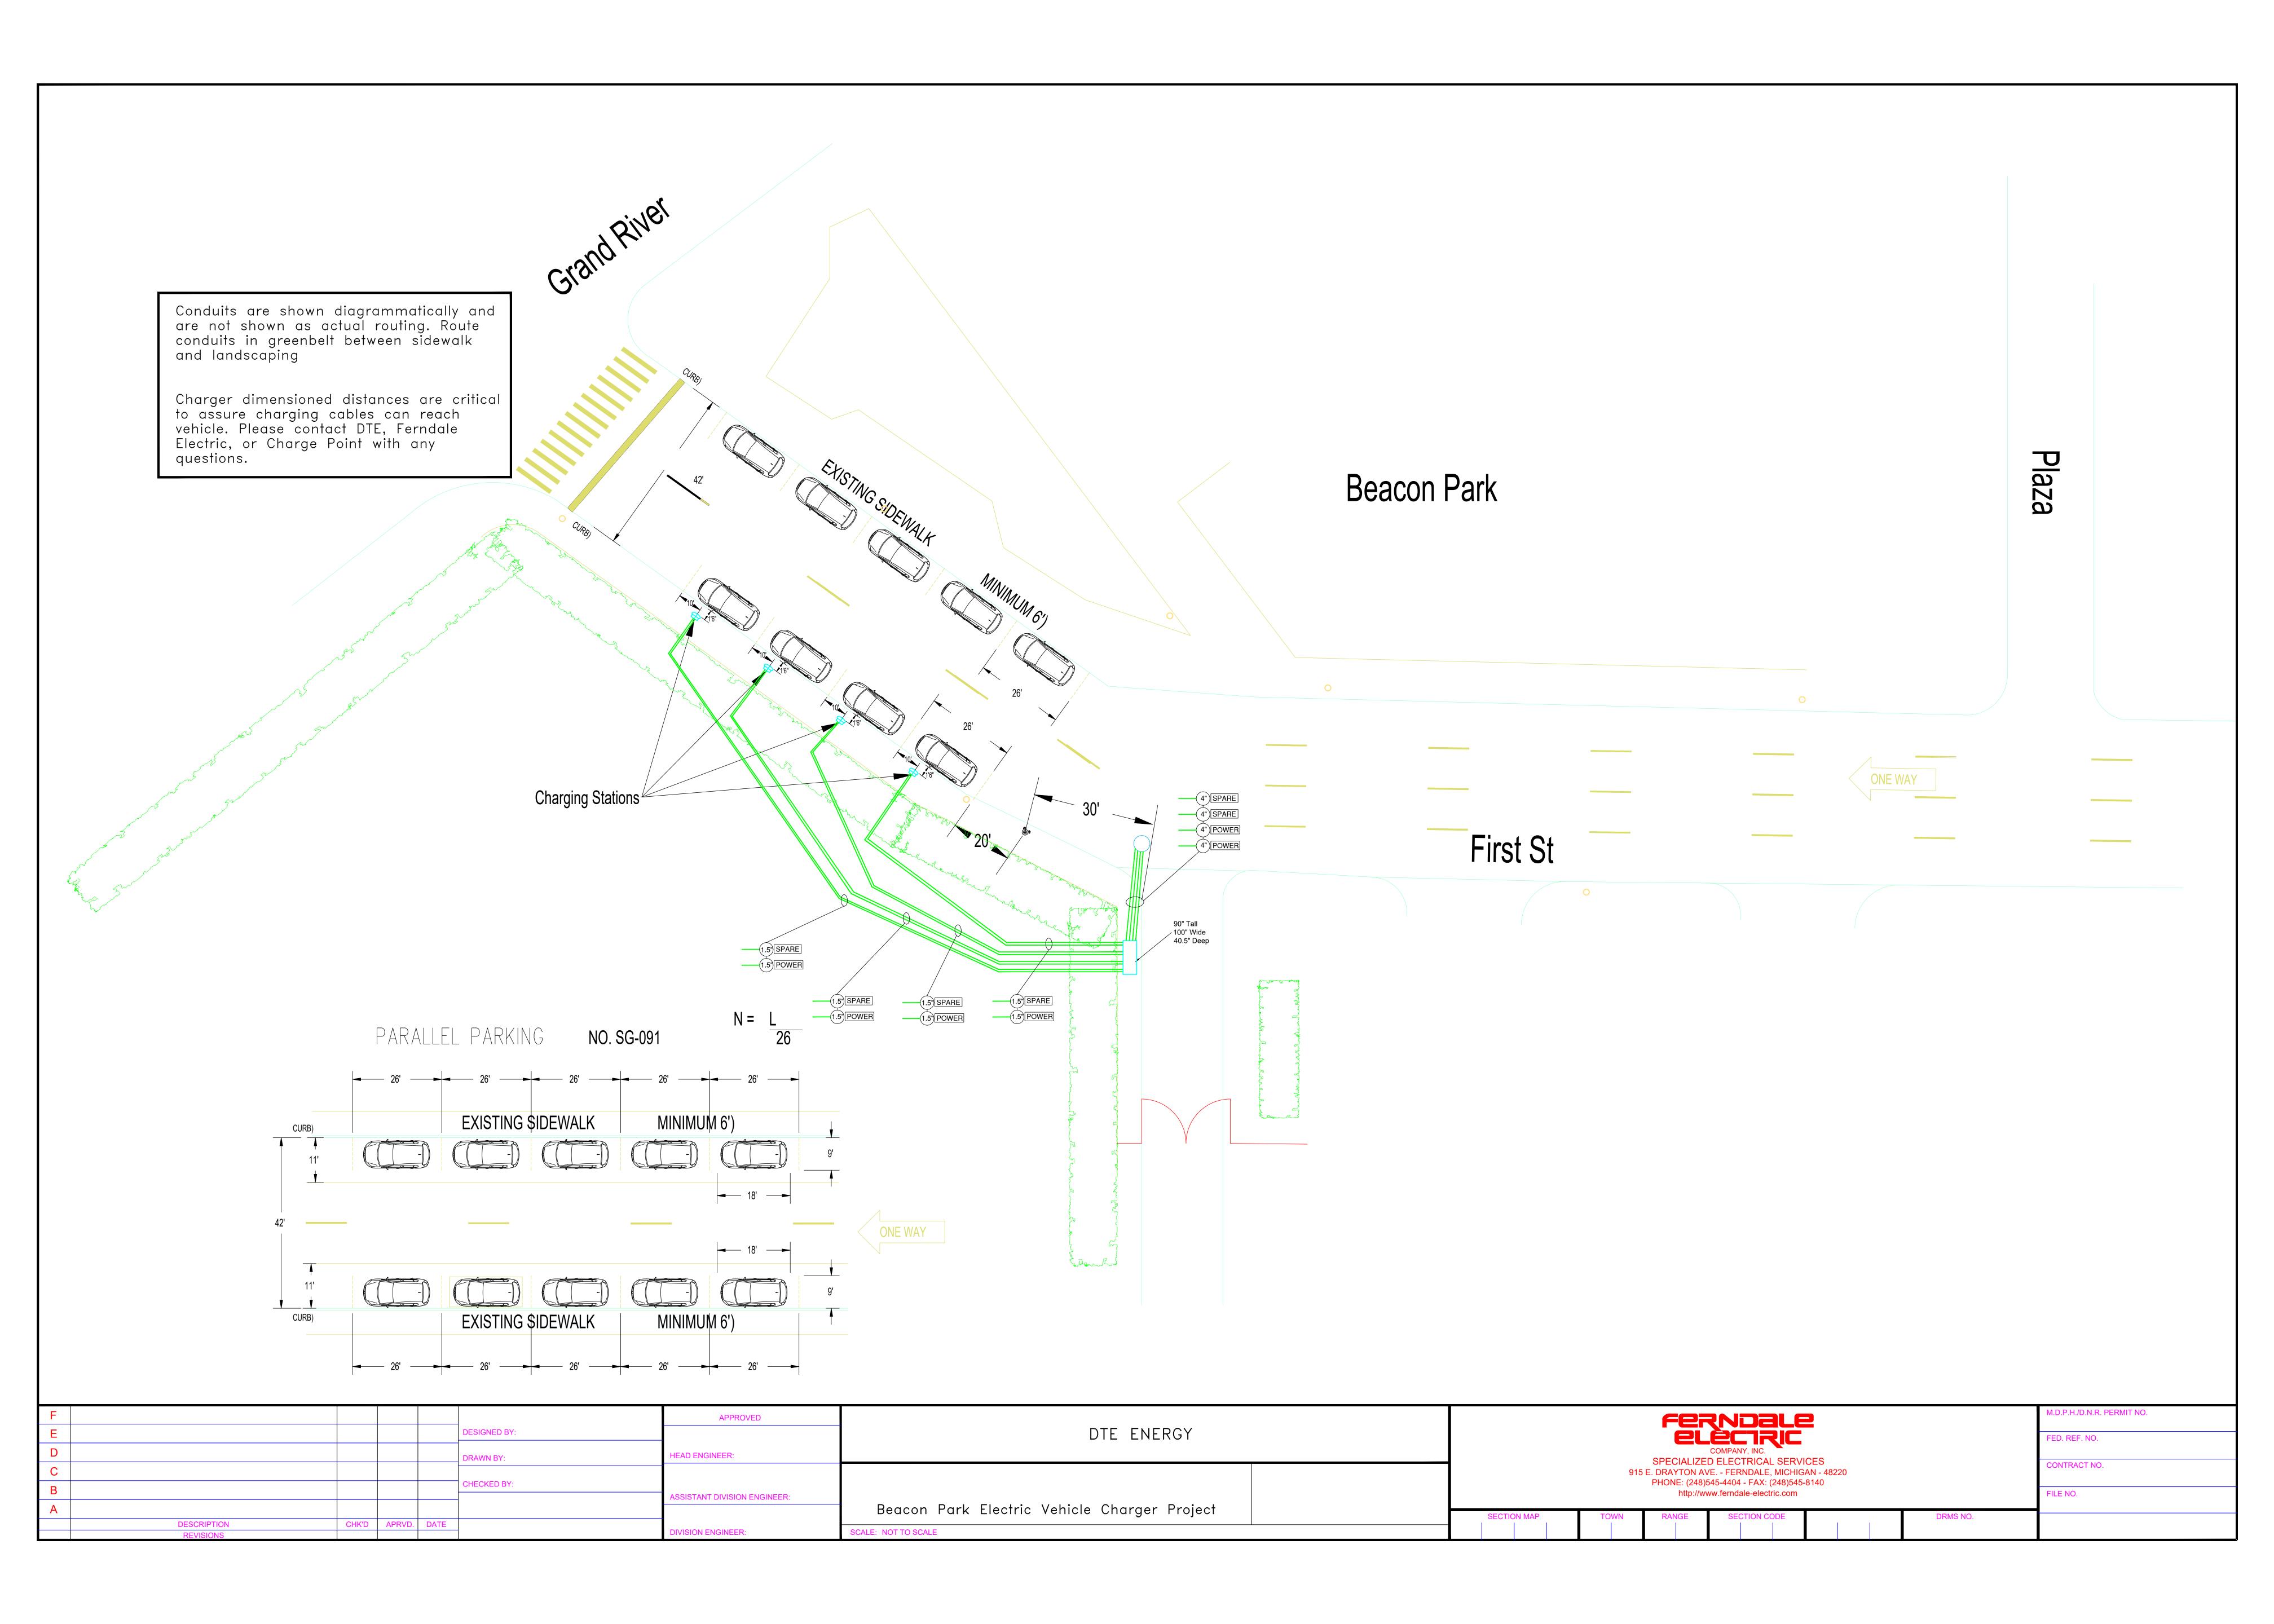

Petition: x767-R-A

2/20/2018 wlw 04/22/2019

PETITION NO. 767 DTE ENERGY (C/O BLUE ENERGY) 775 N. SECOND ST. BRIGHTON, MICHIGAN 48116 MARK W. AITKEN PHONE NO. (313) 310-5450

W. ELIZABETH ST. 50 FT. WD.

SECOND AVE. 60 FT. WD.

NORTH

#### - REQUEST ENCROACHMENT

(FOR OFFICE USE ONLY)

CARTO 28 B

| B  |                                                 |       |      |      |         |  |
|----|-------------------------------------------------|-------|------|------|---------|--|
| A  | Changing the distance between Charger machines. | SA    | KSM  | KSM  | 4/22/19 |  |
|    | DESCRIPTION                                     | DRWN  | CHKD | APPD | DATE    |  |
|    | REVISIONS                                       |       |      |      |         |  |
| DR | DRAWN BY SA CHECKED                             |       | KED  | KS   | SM      |  |
| DA | 03-28-19                                        | APPRO | OVED |      |         |  |

REQUEST ENCROACHMENT ON FIRST STREET BETWEEN BEECH AND GRAND RIVER AVE. FOR THE INSTALLATION OF ELECTRIC VEHICLE CHARGING STATION. CITY OF DETROIT
CITY ENGINEERING DIVISION
SURVEY BUREAU

| JOB NO.   | 01-01 |  |
|-----------|-------|--|
| DRWG. NO. | X 767 |  |