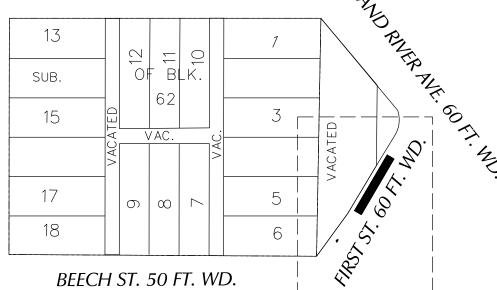

REQUEST ENCROACHMENT ON FIRST STREET BETWEEN BEECH AND GRAND RIVER AVE. FOR THE INSTALLATION OF ELECTRIC VEHICLE CHARGING STATION. CITY OF DETROIT
CITY ENGINEERING DIVISION
SURVEY BUREAU

| JOB NO.   | 01-01 |  |
|-----------|-------|--|
| DRWG. NO. | X 767 |  |