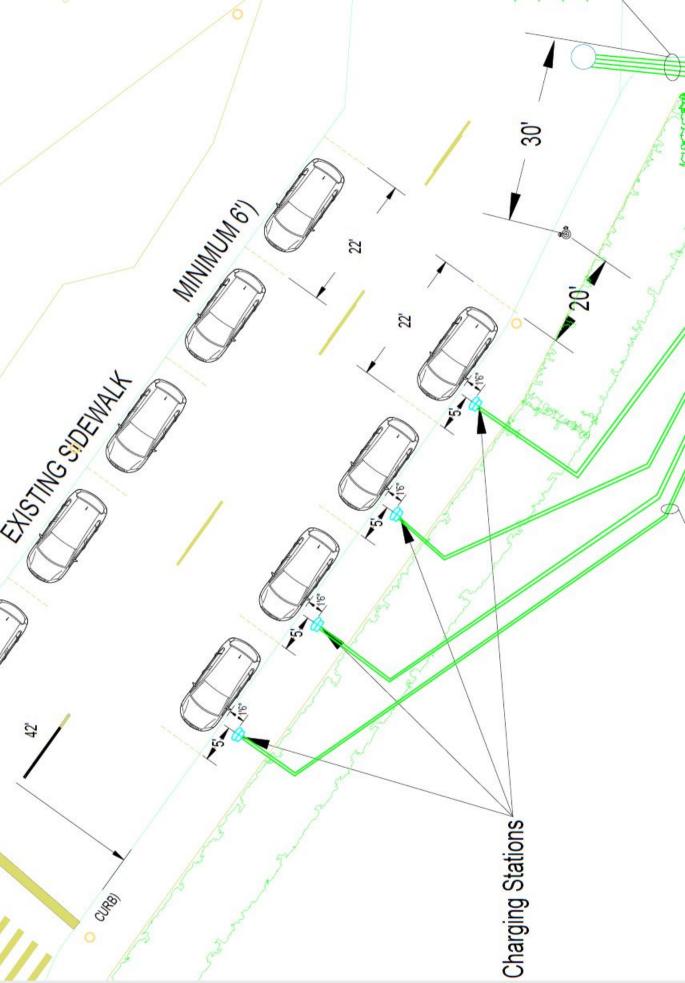

Petition: x767-R-A

2/20/2018 wlw 04/22/2019

PETITION NO. 767 DTE ENERGY (C/O BLUE ENERGY) 775 N. SECOND ST. BRIGHTON, MICHIGAN 48116 MARK W. AITKEN PHONE NO. (313) 310-5450

W. ELIZABETH ST. 50 FT. WD.

SECOND AVE. 60 FT. WD.

#### - REQUEST ENCROACHMENT

(FOR OFFICE USE ONLY)

CARTO 28 B

| B  |                                                 |       |      |      |         |  |
|----|-------------------------------------------------|-------|------|------|---------|--|
| A  | Changing the distance between Charger machines. | SA    | KSM  | KSM  | 4/22/19 |  |
|    | DESCRIPTION                                     | DRWN  | CHKD | APPD | DATE    |  |
|    | REVISIONS                                       |       |      |      |         |  |
| DR | DRAWN BY SA CHECKED                             |       | KED  | KS   | SM      |  |
| DA | 03-28-19                                        | APPRO | OVED |      |         |  |

REQUEST ENCROACHMENT ON FIRST STREET BETWEEN BEECH AND GRAND RIVER AVE. FOR THE INSTALLATION OF ELECTRIC VEHICLE CHARGING STATION. CITY OF DETROIT
CITY ENGINEERING DIVISION
SURVEY BUREAU

| JOB NO.   | 01-01 |  |
|-----------|-------|--|
| DRWG. NO. | X 767 |  |

Petition: <u>x767</u>

2/20/2018 wlw 03/28/2019 PETITION NO. 767 DTE ENERGY (C/O BLUE ENERGY) 775 N. SECOND ST. BRIGHTON, MICHIGAN 48116 MARK W. AITKEN PHONE NO. (313) 310-5450

SECOND AVE. 60 FT. WD.

LEGEND

EXISTING
FIRE HYDRANT

DCFC Charger
16" x 44" x 88"H