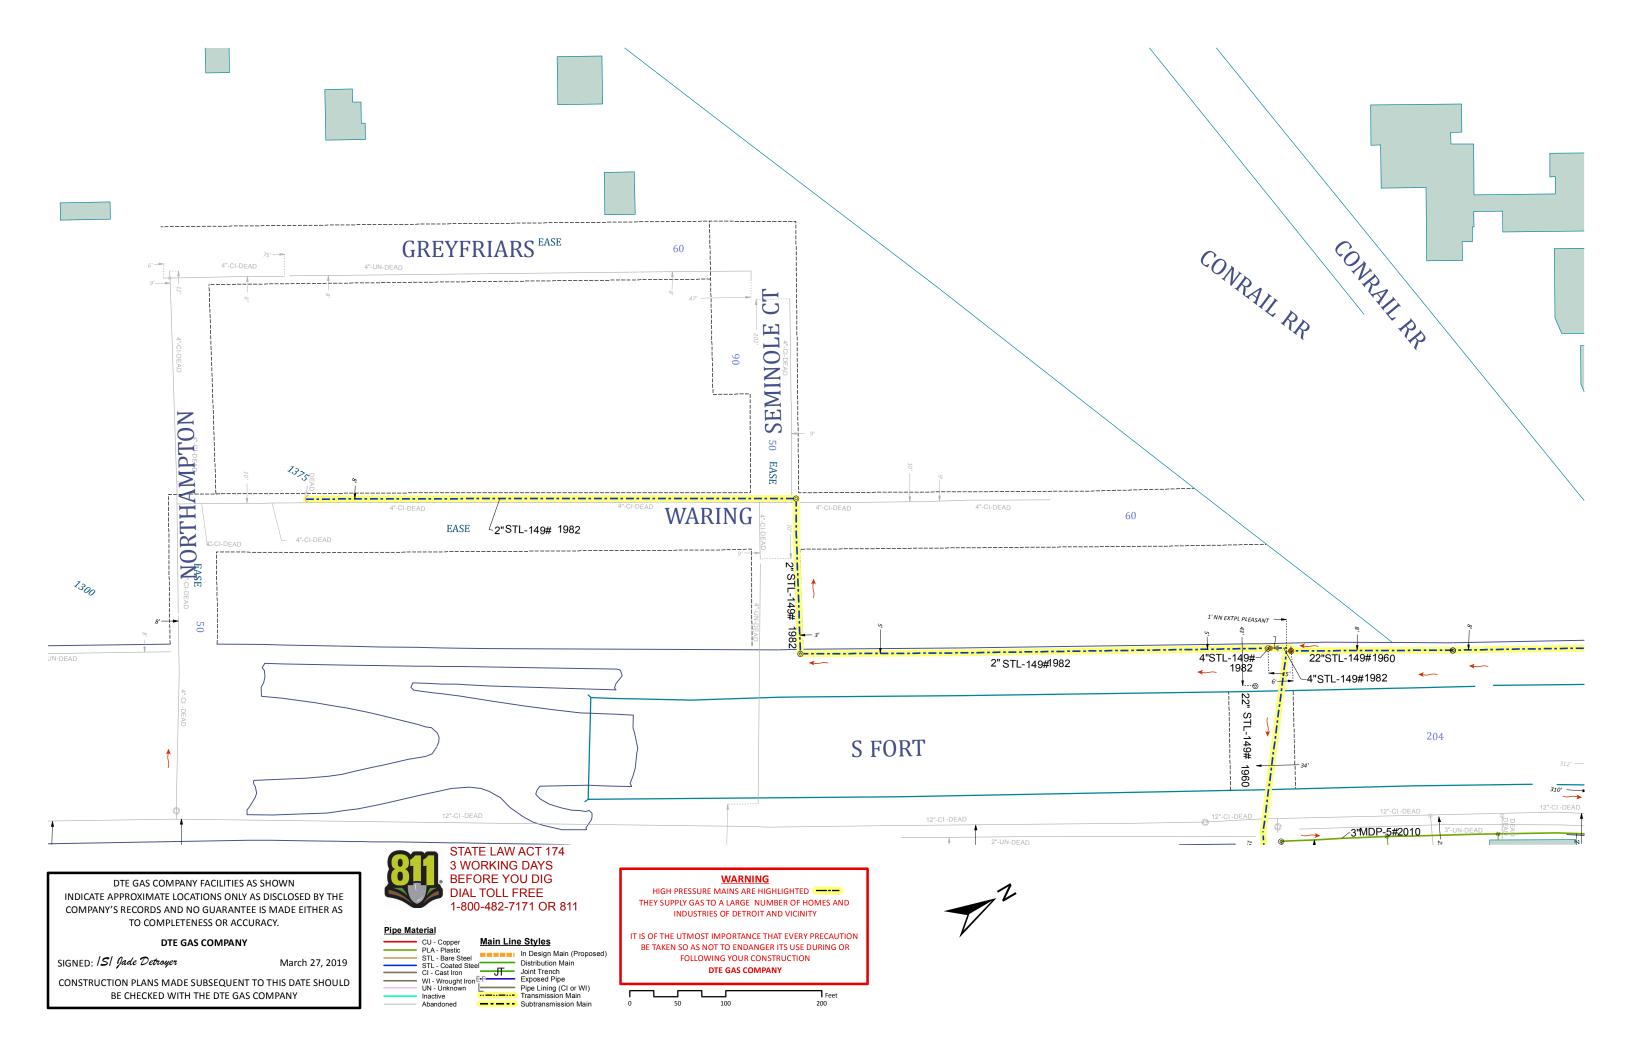

City Engineer

TO: City Engineering Division, DPW 2 Woodward Ave., Suite 642 Detroit, Michigan 48226-3462 Survey Bureau: 313-224-3970

313.235.1783

Area code – Telephone number

Petition: X758

|                   | oposed change in property (referred to on the other side of this sheet) would affect our es as follows:                                                                |  |  |  |
|-------------------|------------------------------------------------------------------------------------------------------------------------------------------------------------------------|--|--|--|
|                   | Not Involved                                                                                                                                                           |  |  |  |
|                   | Involved; but asking you to hold action on this petition until further notice.                                                                                         |  |  |  |
|                   | Involved; but no objections to the property change.                                                                                                                    |  |  |  |
|                   | Involved; objection to the property change.                                                                                                                            |  |  |  |
| ×                 | Involved; but no objections to the property changeprovided as easement of the full width of the public right-of-way (street, alley or other public place) is reserved. |  |  |  |
|                   | Involved; the nature of our services and the estimated costs of removing and/or rerouting such services are:                                                           |  |  |  |
|                   | Gas Company or City Department)  STATE LAW ACT 174 3 WORKING DAYS                                                                                                      |  |  |  |
| <u>Jade</u><br>By | BEFORE YOU DIG DIAL TOLL FREE                                                                                                                                          |  |  |  |
| Draft<br>Title    | 1-800-482-7171 OR 811                                                                                                                                                  |  |  |  |
| 3/27/             | DTE Energy's Gas Leak Emergency                                                                                                                                        |  |  |  |
| Date              | Phone Number<br>1-800-947-5000                                                                                                                                         |  |  |  |