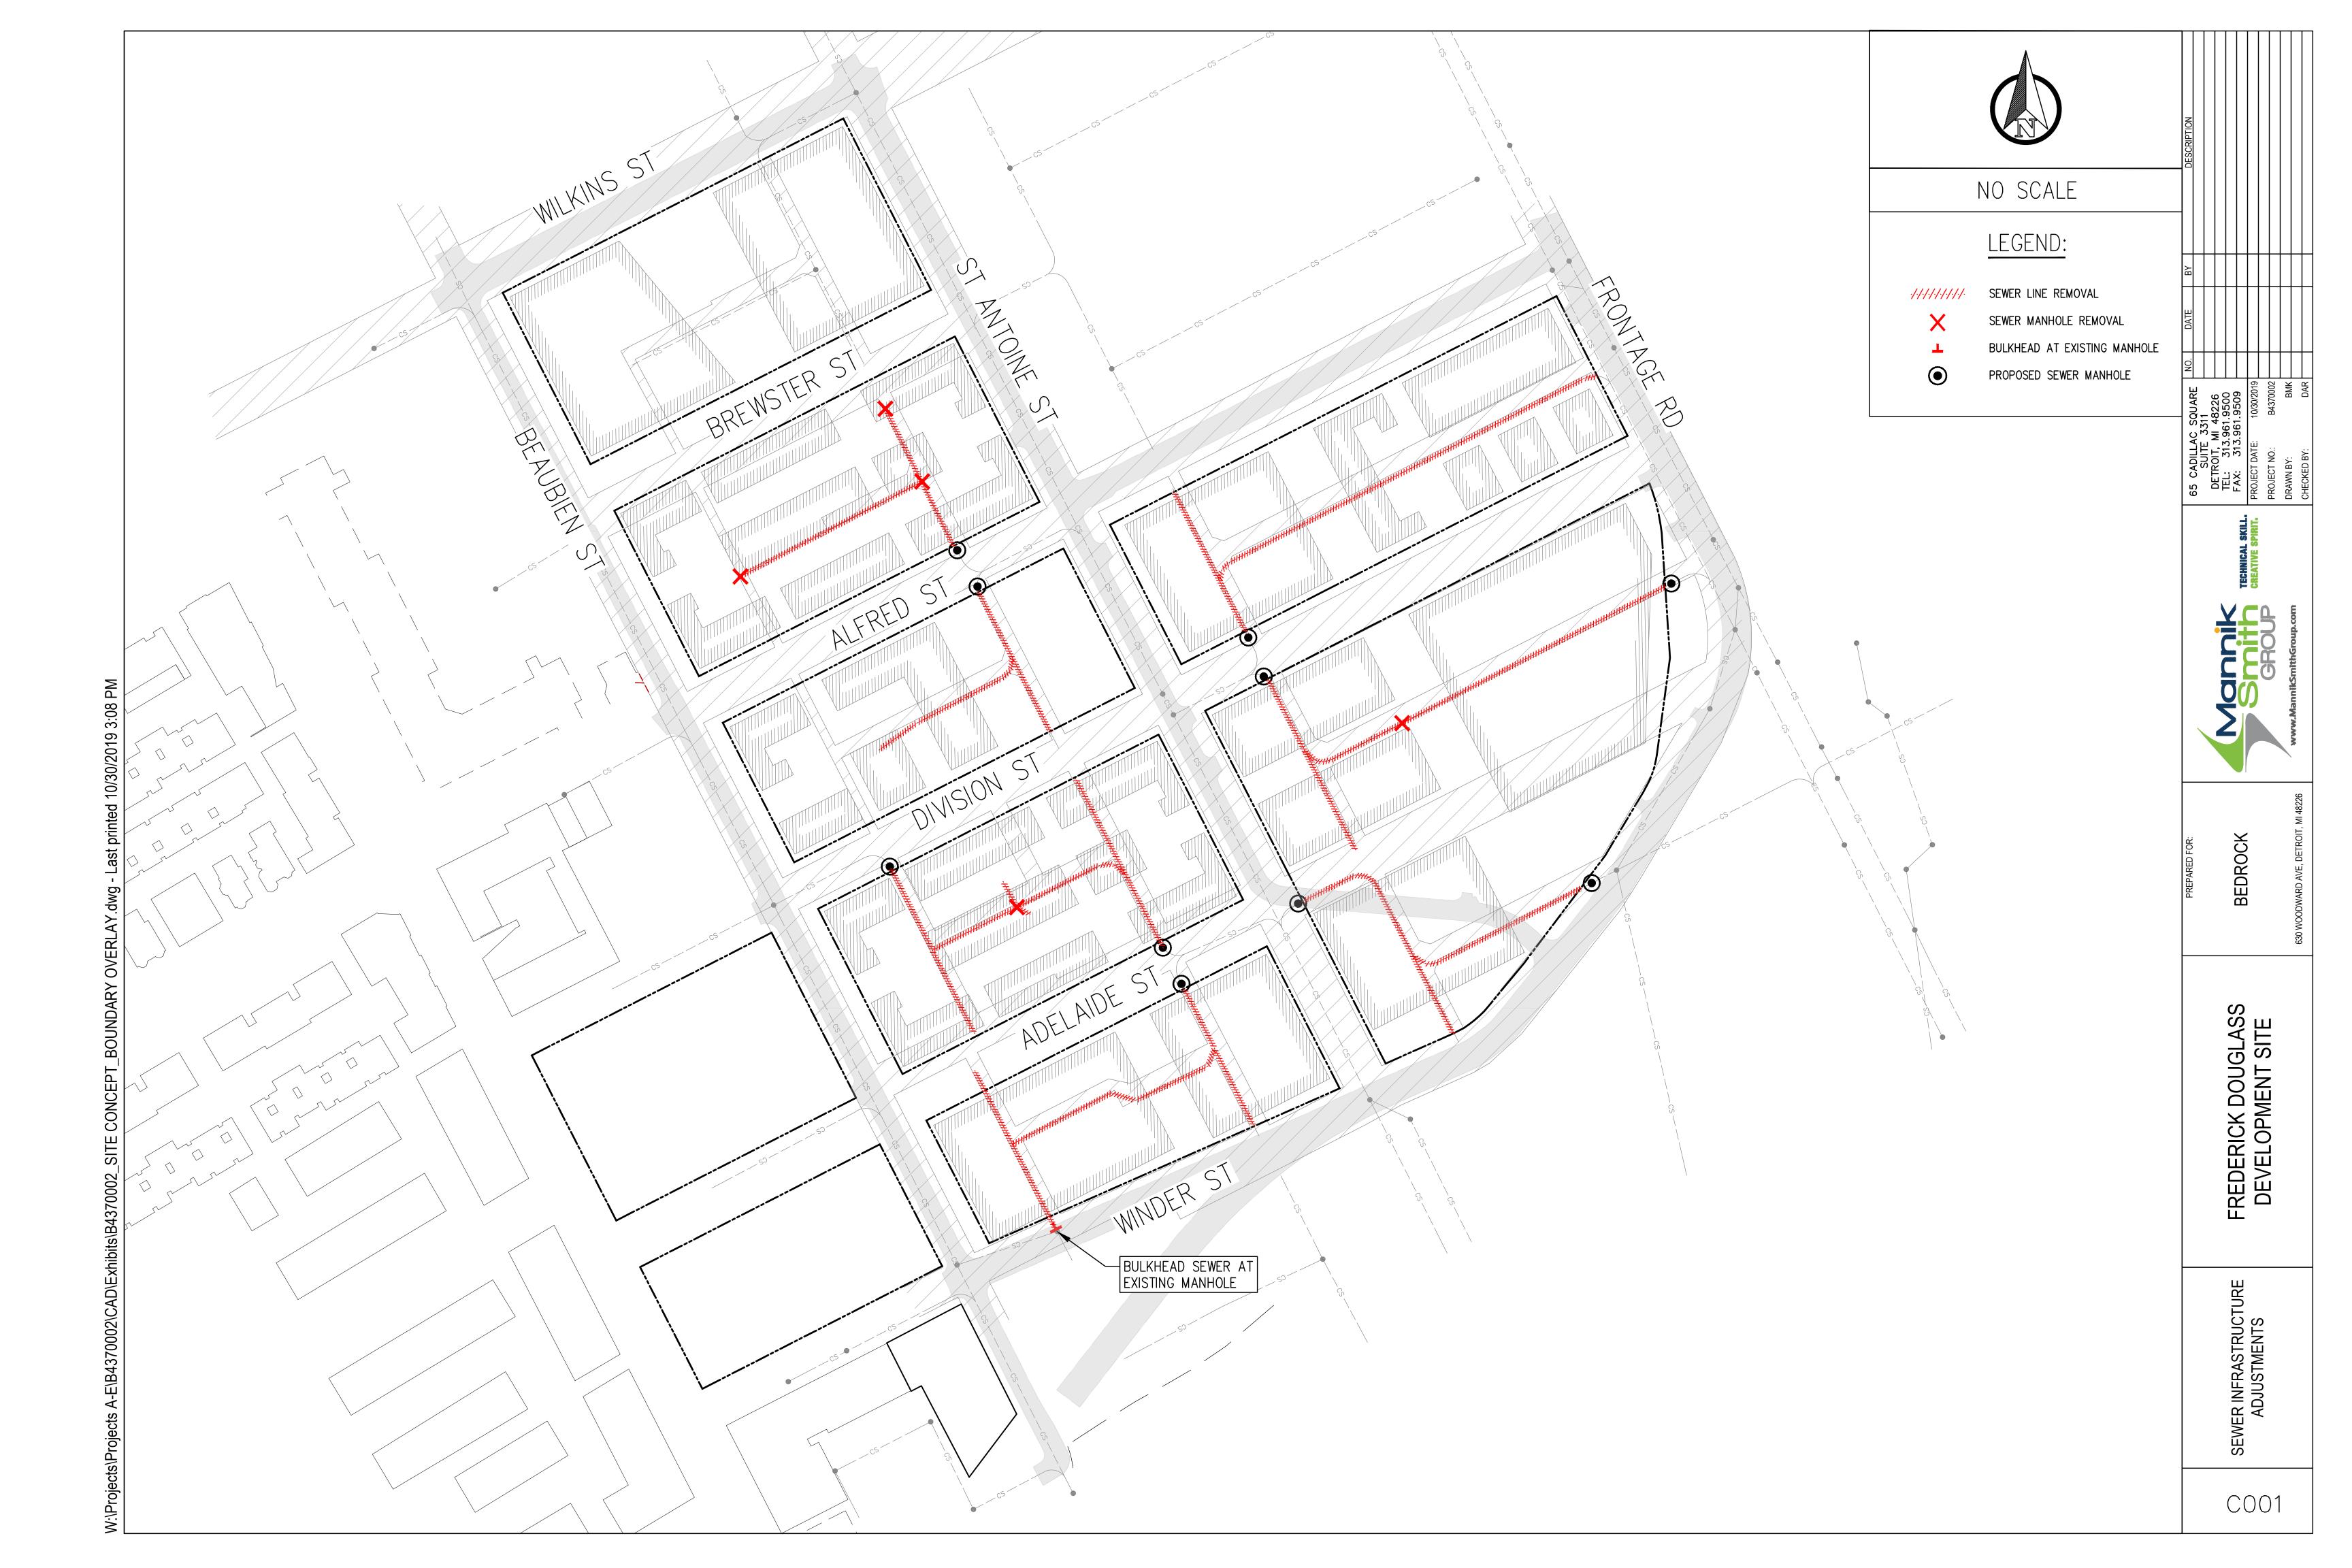

Attachments: Revised Exhibit

Sewer Plan Modifications

B

A PROSEDING THE STREETS FROM THE REQUEST ADDING THE STREETS FROM THE REQUEST ADDING THE SORTH / SOUTH LEF BETWEEN DIVISION AND ADEALOG JUST WEST OF ST. ANTOINE ST.