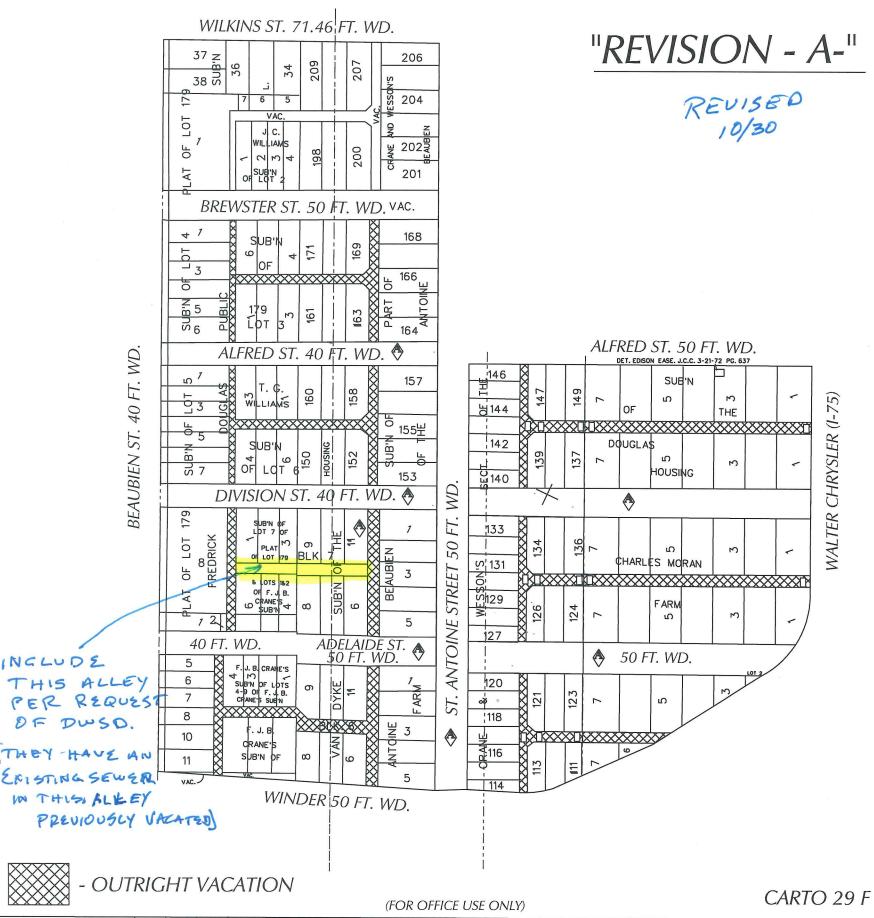

WILKINS ST. 71.46 FT. WD. "REVISION - A-" 37 <u>z</u> 206 38 S 209 207 34 204 LOT C. CHANE 2029 BEAUBIE P 200

201

BREWSTER ST. 50 FT. WD. VAC.

171

ဖ lof 169

<u>N</u> 5 179 LOT 161 163 ALFRED ST. 50 FT. WD. ALFRED ST. 40 FT. WD. SUB'N 160 149 WILLIAMS *WALTER CHRYSLER (I-75)* OF THE 155ピ DOUGLA\$ SUB'I 120 137 139 ā ည္က 140 DIVISION ST. 40 FT. WD. 🏘 ♦ 179 50 FT. FREDRICK LOT S 131 NO: SS129 HARLES MORAN Ы **ANTOINE STREET** FARM 124 ADELAIDE ST. 50 FT. WD. 40 FT. WD. 50 FT. WD. 123 AR ST. 8 VAN ₹116 11 WINDER 50 FT. WD.

- OUTRIGHT VACATION

(FOR OFFICE USE ONLY)

CARTO 29 F

| В              |                                                                          |                                                                  |           |      |      |      |            |
|----------------|--------------------------------------------------------------------------|------------------------------------------------------------------|-----------|------|------|------|------------|
| A              | REVISED: -REMOVING THE STREET -ADDING THE NORTH / S DIVISION AND ADELAID | S FROM THE REQUEST<br>OUTH ALLEY BETWEEN<br>E JUST WEST OF ST.AN | TOINE ST. |      |      |      | 10/23/2019 |
|                | DESCRI                                                                   | TION                                                             |           | DRWN | CHKD | APPD | DATE       |
|                |                                                                          | REV                                                              | 'ISIO     | NS   |      |      |            |
| DRAWN BY SA CI |                                                                          |                                                                  | HECKI     | ED   | KS   | SM   |            |
| 04-23-19       |                                                                          |                                                                  | A         | PPRO | /ED  |      |            |

BEAUBIEN ST. 40 FT. WD.

REQUEST TO OUTRIGHT VACATE - ALL ALLEYS IN THE BLOCKS BOUNDED BY WILKINS ST., ST. ANTIONE ST., ALFRED ST., 1-75 FRONTAGE RD. AND BEAUBIEN ST.

CITY OF DETROIT CITY ENGINEERING DIVISION SURVEY BUREAU

01-01 JOB NO. DRWG. NO. X 727