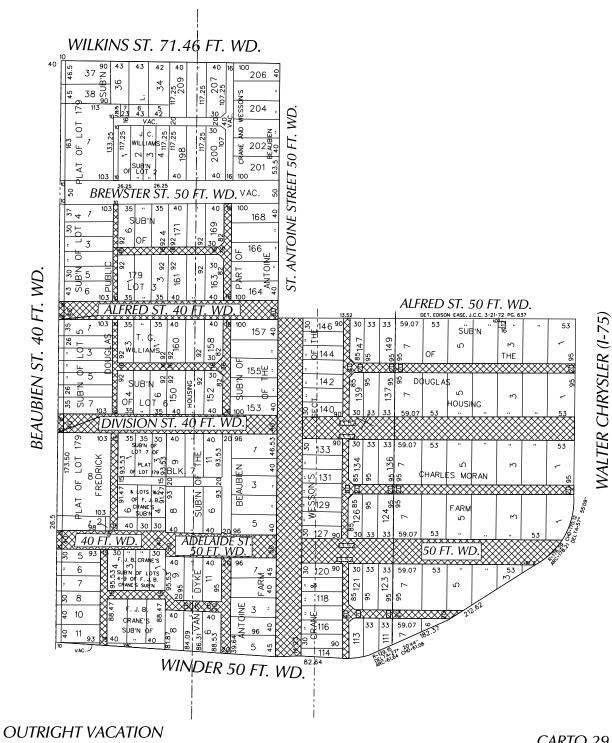

"REVISION - B-"

WILKINS ST. 71.46 FT. WD. SUB'N BREWSTER ST. 50 FT. VVAC. 9 179 LDT BEAUBIEN ST. 40 FT. WD ALFRED ST. 50 FT. WD. ALFRED ST. 40 WALTER CHRYSLER (I-75) SUE'N THE DOUGLA SUB'IN 3 UB HOUSING DIVISION ST. 40 FT. LOT STREET HARLES MORAN 90 **B** FARM ANTOINE ADELAIDE ST 40 FT. WD 50 FT. WD. CRANE WINDER 50 FT. WD.

**OUTRIGHT VACATION** 

(FOR OFFICE USE ONLY)

CARTO 29 F

|                                        |                                             | O/ (                                                                   |         |    | 1 7    |            |
|----------------------------------------|---------------------------------------------|------------------------------------------------------------------------|---------|----|--------|------------|
| DRAWN BY SA                            |                                             |                                                                        | CHECK   | ED | K      | SM         |
| DESCRIPTION   DRWN   CHKD   APPD   DAT |                                             |                                                                        |         |    |        |            |
| A                                      |                                             | TS FROM THE REQUEST<br>SOUTH ALLEY BETWEEN<br>DE JUST WEST OF ST.ANTOI |         |    | 4 5555 | 10/23/2019 |
| В                                      | -ADDING THE EAST / W<br>DIVISION AND ADELAI | /EST ALLEY BETWEEN<br>DE JUST WEST OF ST.ANTOI                         | INE ST. |    |        | 10/31/2019 |

REQUEST TO OUTRIGHT VACATE - ALL ALLEYS IN THE BLOCKS BOUNDED BY WILKINS ST., ST. ANTIONE ST., ALFRED ST., JOB NO. I-75 FRONTAGE RD. AND BEAUBIEN ST.

CITY OF DETROIT CITY ENGINEERING DIVISION SURVEY BUREAU

The Honorable Detroit City Council:

On behalf of Douglas Acquisition Company, LLC, we requesting to amending petition 727 to the City of Detroit to:

Amend existing Petition 727 to only Outright Vacate various Alleys and Easements in Alleys on the former Douglas Homes Site. Area Bounded by Wilkins Street, St. Antione Street, Alfred Street, Walter P. Chrysler Freeway (I-75) and Beaubien Street. See attached exhibit. Includes Outright Vacation of Petition 644 recorded August 9, 1991.

BY WILKINS ST., ST. ANTIONE ST., ALFRED ST.,

I-75 FRONTAGE RD. AND BEAUBIEN ST.

CITY OF DETROIT
CITY ENGINEERING DIVISION
SURVEY BUREAU

JOB NO. 01-01

DRWG.NO. X 727

BEAUBIEN ST. 40 FT. WD.

REQUEST TO OUTRIGHT VACATE - ALL ALLEYS IN THE BLOCKS BOUNDED BY WILKINS ST., ST. ANTIONE ST., ALFRED ST., 1-75 FRONTAGE RD. AND BEAUBIEN ST.

CITY OF DETROIT CITY ENGINEERING DIVISION SURVEY BUREAU