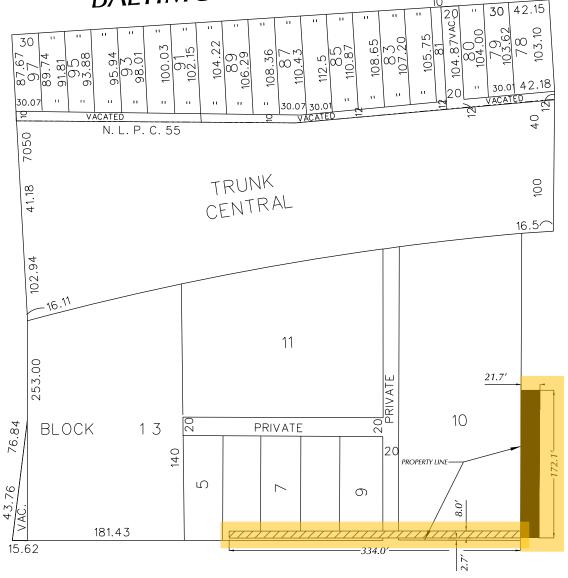

-REQUEST ENCROACHMENT 172.1 FEET ALONG SECOND BLVD. -REQUEST A PUBLIC ACCESS EASEMENT 334.0 FEET ALONG AMSTERDAM ST.

|      | SURVEY  | BURE. | <b>A</b> U |
|------|---------|-------|------------|
| CITY | ENGINEE | ERING | DIVISION   |
| CIT  | Y OF    | DE'   | roit       |