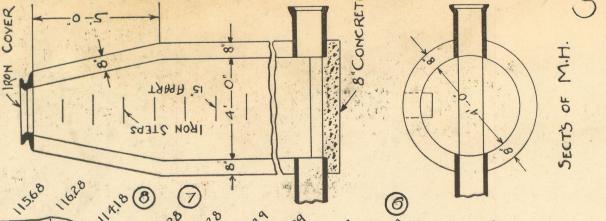

### DETAILS

TOTAL LENGTH OF SEWER SEE SHEET -1- FT. M. OR L.

| 15 1135 1135 1158 | (10 Kg 11.05 1015 | 16.2 16.80 16.389                                                                      | 608 1568 1628                                                                                                                                                                                                                                                                                                                                                                                                                                                                                                                                                                                                                                                                                                                                                                                                                                                                                                                                                                                                                                                                                                                                                                                                                                                                                                                                                                                                                                                                                                                                                                                                                                                                                                                                                                                                                                                                                                                                                                                                                                                                                                                                                                                                                                                                                                                      | ( O O O                                            |                                                  | J 3                                                               | CONT'R Seberty 6                                |
|-------------------|-------------------|----------------------------------------------------------------------------------------|------------------------------------------------------------------------------------------------------------------------------------------------------------------------------------------------------------------------------------------------------------------------------------------------------------------------------------------------------------------------------------------------------------------------------------------------------------------------------------------------------------------------------------------------------------------------------------------------------------------------------------------------------------------------------------------------------------------------------------------------------------------------------------------------------------------------------------------------------------------------------------------------------------------------------------------------------------------------------------------------------------------------------------------------------------------------------------------------------------------------------------------------------------------------------------------------------------------------------------------------------------------------------------------------------------------------------------------------------------------------------------------------------------------------------------------------------------------------------------------------------------------------------------------------------------------------------------------------------------------------------------------------------------------------------------------------------------------------------------------------------------------------------------------------------------------------------------------------------------------------------------------------------------------------------------------------------------------------------------------------------------------------------------------------------------------------------------------------------------------------------------------------------------------------------------------------------------------------------------------------------------------------------------------------------------------------------------|----------------------------------------------------|--------------------------------------------------|-------------------------------------------------------------------|-------------------------------------------------|
| 188               | 64                | 48                                                                                     | 4 6 4                                                                                                                                                                                                                                                                                                                                                                                                                                                                                                                                                                                                                                                                                                                                                                                                                                                                                                                                                                                                                                                                                                                                                                                                                                                                                                                                                                                                                                                                                                                                                                                                                                                                                                                                                                                                                                                                                                                                                                                                                                                                                                                                                                                                                                                                                                                              | 1230 230 1234 12                                   | 30 1190 1180 180 180                             |                                                                   | 11035 11045 11035 11035                         |
| 10 CROCK          | PADE 109          | ROCH                                                                                   | 10" CROCK                                                                                                                                                                                                                                                                                                                                                                                                                                                                                                                                                                                                                                                                                                                                                                                                                                                                                                                                                                                                                                                                                                                                                                                                                                                                                                                                                                                                                                                                                                                                                                                                                                                                                                                                                                                                                                                                                                                                                                                                                                                                                                                                                                                                                                                                                                                          | 8.09                                               | 951                                              | 9272                                                              | 4 6 3                                           |
|                   |                   |                                                                                        | 0.45                                                                                                                                                                                                                                                                                                                                                                                                                                                                                                                                                                                                                                                                                                                                                                                                                                                                                                                                                                                                                                                                                                                                                                                                                                                                                                                                                                                                                                                                                                                                                                                                                                                                                                                                                                                                                                                                                                                                                                                                                                                                                                                                                                                                                                                                                                                               | 70                                                 | CROCK 10                                         | CROCK                                                             | 10" CEOCH.                                      |
|                   |                   |                                                                                        |                                                                                                                                                                                                                                                                                                                                                                                                                                                                                                                                                                                                                                                                                                                                                                                                                                                                                                                                                                                                                                                                                                                                                                                                                                                                                                                                                                                                                                                                                                                                                                                                                                                                                                                                                                                                                                                                                                                                                                                                                                                                                                                                                                                                                                                                                                                                    | 3                                                  |                                                  | 100                                                               | FT                                              |
| 09.67             | 07.93             | 106.89                                                                                 | 105.09                                                                                                                                                                                                                                                                                                                                                                                                                                                                                                                                                                                                                                                                                                                                                                                                                                                                                                                                                                                                                                                                                                                                                                                                                                                                                                                                                                                                                                                                                                                                                                                                                                                                                                                                                                                                                                                                                                                                                                                                                                                                                                                                                                                                                                                                                                                             | 104.1<br>103.8<br>102.93                           | 102.48                                           | 2 0 0 0 00                                                        | 939873                                          |
| 47250             | 105               |                                                                                        |                                                                                                                                                                                                                                                                                                                                                                                                                                                                                                                                                                                                                                                                                                                                                                                                                                                                                                                                                                                                                                                                                                                                                                                                                                                                                                                                                                                                                                                                                                                                                                                                                                                                                                                                                                                                                                                                                                                                                                                                                                                                                                                                                                                                                                                                                                                                    |                                                    |                                                  | 1 1 1 1 1 1 1 1 1 1 1 1 1 1 1 1 1 1 1 1                           |                                                 |
| '                 | 19.601            | 09.67<br>09.28<br>08.83<br>08.83<br>08.28<br>07.93<br>07.93<br>07.93<br>07.93<br>07.93 | 109.67<br>10, CBOCK 8 8 44.80<br>10, CBOCK 8 8 46.90<br>10, CBOCK 8 8 46.90<br>1 | 882 10 CROCK 8 8 8 8 8 8 8 8 8 8 8 8 8 8 8 8 8 8 8 | 100 CROCK 88 88 80 80 80 80 80 80 80 80 80 80 80 | 10 CROCK 8 8 82 86 10 CROCK 8 8 8 8 8 8 8 8 8 8 8 8 8 8 8 8 8 8 8 | 10 CEOCH 10 10 10 10 10 10 10 10 10 10 10 10 10 |