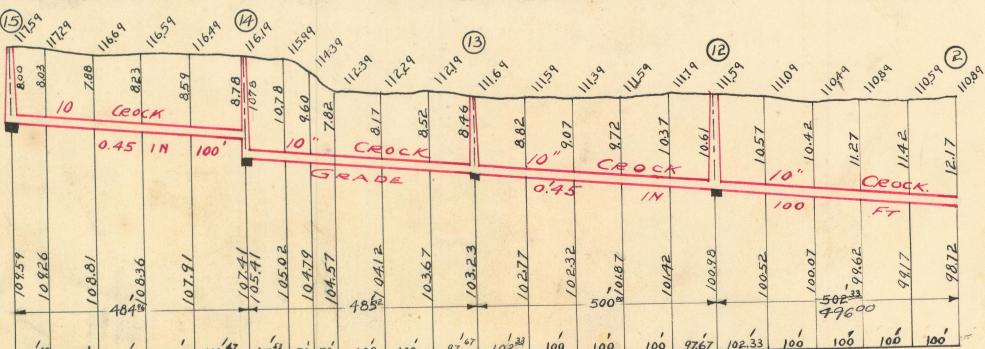

### DETAILS

TOTAL LENGTH OF SEWER SEE SHEET -1- FT. M. OR L.

| 15 1135 1135 1158 | (10 Kg 11.05 1015 | 16.2 16.80 16.389                                                                      | 608 1568 1628                                                                                                                                                                                                                                                                                                                                                                                                                                                                                                                                                                                                                                                                                                                                                                                                                                                                                                                                                                                                                                                                                                                                                                                                                                                                                                                                                                                                                                                                                                                                                                                                                                                                                                                                                                                                                                                                                                                                                                                                                                                                                                                                                                                                                                                                                                                      | ( O O O                                            |                                                  | J 3                                                               | CONT'R Seberty 6                                |
|-------------------|-------------------|----------------------------------------------------------------------------------------|------------------------------------------------------------------------------------------------------------------------------------------------------------------------------------------------------------------------------------------------------------------------------------------------------------------------------------------------------------------------------------------------------------------------------------------------------------------------------------------------------------------------------------------------------------------------------------------------------------------------------------------------------------------------------------------------------------------------------------------------------------------------------------------------------------------------------------------------------------------------------------------------------------------------------------------------------------------------------------------------------------------------------------------------------------------------------------------------------------------------------------------------------------------------------------------------------------------------------------------------------------------------------------------------------------------------------------------------------------------------------------------------------------------------------------------------------------------------------------------------------------------------------------------------------------------------------------------------------------------------------------------------------------------------------------------------------------------------------------------------------------------------------------------------------------------------------------------------------------------------------------------------------------------------------------------------------------------------------------------------------------------------------------------------------------------------------------------------------------------------------------------------------------------------------------------------------------------------------------------------------------------------------------------------------------------------------------|----------------------------------------------------|--------------------------------------------------|-------------------------------------------------------------------|-------------------------------------------------|
| 188               | 64                | 48                                                                                     | 4 6 4                                                                                                                                                                                                                                                                                                                                                                                                                                                                                                                                                                                                                                                                                                                                                                                                                                                                                                                                                                                                                                                                                                                                                                                                                                                                                                                                                                                                                                                                                                                                                                                                                                                                                                                                                                                                                                                                                                                                                                                                                                                                                                                                                                                                                                                                                                                              | 1230 230 1234 12                                   | 30 1190 1180 180 180                             |                                                                   | 11035 11045 11035 11035                         |
| 10 CROCK          | PADE 109          | ROCH                                                                                   | 10" CROCK                                                                                                                                                                                                                                                                                                                                                                                                                                                                                                                                                                                                                                                                                                                                                                                                                                                                                                                                                                                                                                                                                                                                                                                                                                                                                                                                                                                                                                                                                                                                                                                                                                                                                                                                                                                                                                                                                                                                                                                                                                                                                                                                                                                                                                                                                                                          | 8.09                                               | 951                                              | 9272                                                              | 4 6 3                                           |
|                   |                   |                                                                                        | 0.45                                                                                                                                                                                                                                                                                                                                                                                                                                                                                                                                                                                                                                                                                                                                                                                                                                                                                                                                                                                                                                                                                                                                                                                                                                                                                                                                                                                                                                                                                                                                                                                                                                                                                                                                                                                                                                                                                                                                                                                                                                                                                                                                                                                                                                                                                                                               | 70                                                 | CROCK 10                                         | CROCK                                                             | 10" CEOCH.                                      |
|                   |                   |                                                                                        |                                                                                                                                                                                                                                                                                                                                                                                                                                                                                                                                                                                                                                                                                                                                                                                                                                                                                                                                                                                                                                                                                                                                                                                                                                                                                                                                                                                                                                                                                                                                                                                                                                                                                                                                                                                                                                                                                                                                                                                                                                                                                                                                                                                                                                                                                                                                    | 3                                                  |                                                  | 100                                                               | FT                                              |
| 09.67             | 07.93             | 106.89                                                                                 | 105.09                                                                                                                                                                                                                                                                                                                                                                                                                                                                                                                                                                                                                                                                                                                                                                                                                                                                                                                                                                                                                                                                                                                                                                                                                                                                                                                                                                                                                                                                                                                                                                                                                                                                                                                                                                                                                                                                                                                                                                                                                                                                                                                                                                                                                                                                                                                             | 104.1<br>103.8<br>102.93                           | 102.48                                           | 2 0 0 0 00                                                        | 939873                                          |
| 47250             | 105               |                                                                                        |                                                                                                                                                                                                                                                                                                                                                                                                                                                                                                                                                                                                                                                                                                                                                                                                                                                                                                                                                                                                                                                                                                                                                                                                                                                                                                                                                                                                                                                                                                                                                                                                                                                                                                                                                                                                                                                                                                                                                                                                                                                                                                                                                                                                                                                                                                                                    |                                                    |                                                  | 1 1 1 1 1 1 1 1 1 1 1 1 1 1 1 1 1 1 1 1                           |                                                 |
| '                 | 19.601            | 09.67<br>09.28<br>08.83<br>08.83<br>08.28<br>07.93<br>07.93<br>07.93<br>07.93<br>07.93 | 109.67<br>10, CBOCK 8 8 44.80<br>10, CBOCK 8 8 46.90<br>10, CBOCK 8 8 46.90<br>1 | 882 10 CROCK 8 8 8 8 8 8 8 8 8 8 8 8 8 8 8 8 8 8 8 | 100 CROCK 88 88 80 80 80 80 80 80 80 80 80 80 80 | 10 CROCK 8 8 82 86 10 CROCK 8 8 8 8 8 8 8 8 8 8 8 8 8 8 8 8 8 8 8 | 10 CEOCH 10 10 10 10 10 10 10 10 10 10 10 10 10 |