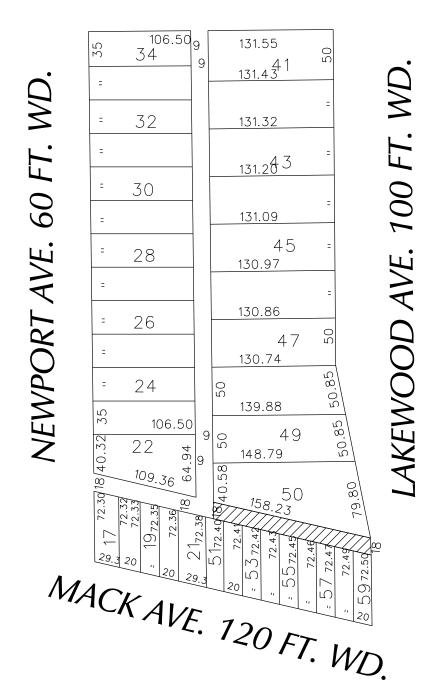

# LOZIER AVE. 50 FT. WD.

- CONVERSION TO EASEMENT

(FOR OFFICE USE ONLY)

CARTO 63 B

| В         |             |          |      |      |      |  |  |
|-----------|-------------|----------|------|------|------|--|--|
| A         |             |          |      |      |      |  |  |
|           | DESCRIPTION | DRWN     | CHKD | APPD | DATE |  |  |
| REVISIONS |             |          |      |      |      |  |  |
| DR        | AWN BY SA   | СНЕСІ    | KED  | KSM  |      |  |  |
| DA        | 02-22-19    | APPROVED |      |      |      |  |  |

CONVERSION TO EASEMENT PART OF THE EAST/WEST PUBLIC ALLEY, 18 FT. WD. IN THE BLOCK BOUND BY NEWPORT AVE., LOZIER AVE., LAKEWOOD AVE. AND MACK AVE.

| CIT      | Y OF DETROIT         |  |
|----------|----------------------|--|
| CITY     | ENGINEERING DIVISION |  |
| 5        | URVEY BUREAU         |  |
| OB NO.   | 01-01                |  |
| RWG. NO. | X 706                |  |