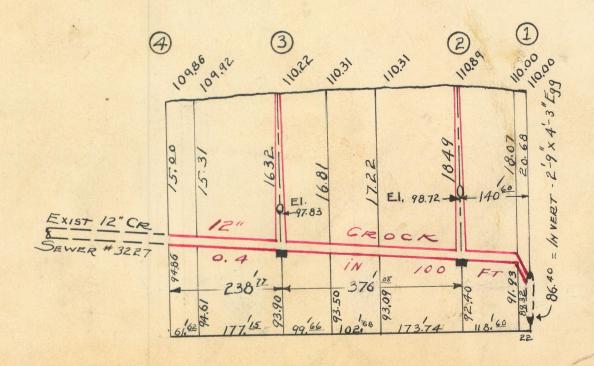

### DETAILS

TOTAL LENGTH OF SEWER SEE SHEET -1- FT. M. OR L.

| 15 1135 1135 1158 | (10 Kg 11.05 1015 | 16.2 16.80 16.389                                                                      | 608 1568 1628                                                                                                                                                                                                                                                                                                                                                                                                                                                                                                                                                                                                                                                                                                                                                                                                                                                                                                                                                                                                                                                                                                                                                                                                                                                                                                                                                                                                                                                                                                                                                                                                                                                                                                                                                                                                                                                                                                                                                                                                                                                                                                                                                                                                                                                                                                                      | ( O O O                                            |                                                  | J 3                                                               | CONT'R Seberty 6                                |
|-------------------|-------------------|----------------------------------------------------------------------------------------|------------------------------------------------------------------------------------------------------------------------------------------------------------------------------------------------------------------------------------------------------------------------------------------------------------------------------------------------------------------------------------------------------------------------------------------------------------------------------------------------------------------------------------------------------------------------------------------------------------------------------------------------------------------------------------------------------------------------------------------------------------------------------------------------------------------------------------------------------------------------------------------------------------------------------------------------------------------------------------------------------------------------------------------------------------------------------------------------------------------------------------------------------------------------------------------------------------------------------------------------------------------------------------------------------------------------------------------------------------------------------------------------------------------------------------------------------------------------------------------------------------------------------------------------------------------------------------------------------------------------------------------------------------------------------------------------------------------------------------------------------------------------------------------------------------------------------------------------------------------------------------------------------------------------------------------------------------------------------------------------------------------------------------------------------------------------------------------------------------------------------------------------------------------------------------------------------------------------------------------------------------------------------------------------------------------------------------|----------------------------------------------------|--------------------------------------------------|-------------------------------------------------------------------|-------------------------------------------------|
| 188               | 64                | 48                                                                                     | 4 6 4                                                                                                                                                                                                                                                                                                                                                                                                                                                                                                                                                                                                                                                                                                                                                                                                                                                                                                                                                                                                                                                                                                                                                                                                                                                                                                                                                                                                                                                                                                                                                                                                                                                                                                                                                                                                                                                                                                                                                                                                                                                                                                                                                                                                                                                                                                                              | 1230 230 1234 12                                   | 30 1190 1180 180 180                             |                                                                   | 11035 11045 11035 11035                         |
| 10 CROCK          | PADE 109          | ROCH                                                                                   | 10" CROCK                                                                                                                                                                                                                                                                                                                                                                                                                                                                                                                                                                                                                                                                                                                                                                                                                                                                                                                                                                                                                                                                                                                                                                                                                                                                                                                                                                                                                                                                                                                                                                                                                                                                                                                                                                                                                                                                                                                                                                                                                                                                                                                                                                                                                                                                                                                          | 8.09                                               | 951                                              | 9272                                                              | 4 6 3                                           |
|                   |                   |                                                                                        | 0.45                                                                                                                                                                                                                                                                                                                                                                                                                                                                                                                                                                                                                                                                                                                                                                                                                                                                                                                                                                                                                                                                                                                                                                                                                                                                                                                                                                                                                                                                                                                                                                                                                                                                                                                                                                                                                                                                                                                                                                                                                                                                                                                                                                                                                                                                                                                               | 70                                                 | CROCK 10                                         | CROCK                                                             | 10" CEOCH.                                      |
|                   |                   |                                                                                        |                                                                                                                                                                                                                                                                                                                                                                                                                                                                                                                                                                                                                                                                                                                                                                                                                                                                                                                                                                                                                                                                                                                                                                                                                                                                                                                                                                                                                                                                                                                                                                                                                                                                                                                                                                                                                                                                                                                                                                                                                                                                                                                                                                                                                                                                                                                                    | 3                                                  |                                                  | 100                                                               | FT                                              |
| 09.67             | 07.93             | 106.89                                                                                 | 105.09                                                                                                                                                                                                                                                                                                                                                                                                                                                                                                                                                                                                                                                                                                                                                                                                                                                                                                                                                                                                                                                                                                                                                                                                                                                                                                                                                                                                                                                                                                                                                                                                                                                                                                                                                                                                                                                                                                                                                                                                                                                                                                                                                                                                                                                                                                                             | 104.1<br>103.8<br>102.93                           | 102.48                                           | 2 0 0 0 00                                                        | 939873                                          |
| 47250             | 105               |                                                                                        |                                                                                                                                                                                                                                                                                                                                                                                                                                                                                                                                                                                                                                                                                                                                                                                                                                                                                                                                                                                                                                                                                                                                                                                                                                                                                                                                                                                                                                                                                                                                                                                                                                                                                                                                                                                                                                                                                                                                                                                                                                                                                                                                                                                                                                                                                                                                    |                                                    |                                                  | 1 1 1 1 1 1 1 1 1 1 1 1 1 1 1 1 1 1 1 1                           |                                                 |
| '                 | 19.601            | 09.67<br>09.28<br>08.83<br>08.83<br>08.28<br>07.93<br>07.93<br>07.93<br>07.93<br>07.93 | 109.67<br>10, CBOCK 8 8 44.80<br>10, CBOCK 8 8 46.90<br>10, CBOCK 8 8 46.90<br>1 | 882 10 CROCK 8 8 8 8 8 8 8 8 8 8 8 8 8 8 8 8 8 8 8 | 100 CROCK 88 88 80 80 80 80 80 80 80 80 80 80 80 | 10 CROCK 8 8 82 86 10 CROCK 8 8 8 8 8 8 8 8 8 8 8 8 8 8 8 8 8 8 8 | 10 CEOCH 10 10 10 10 10 10 10 10 10 10 10 10 10 |