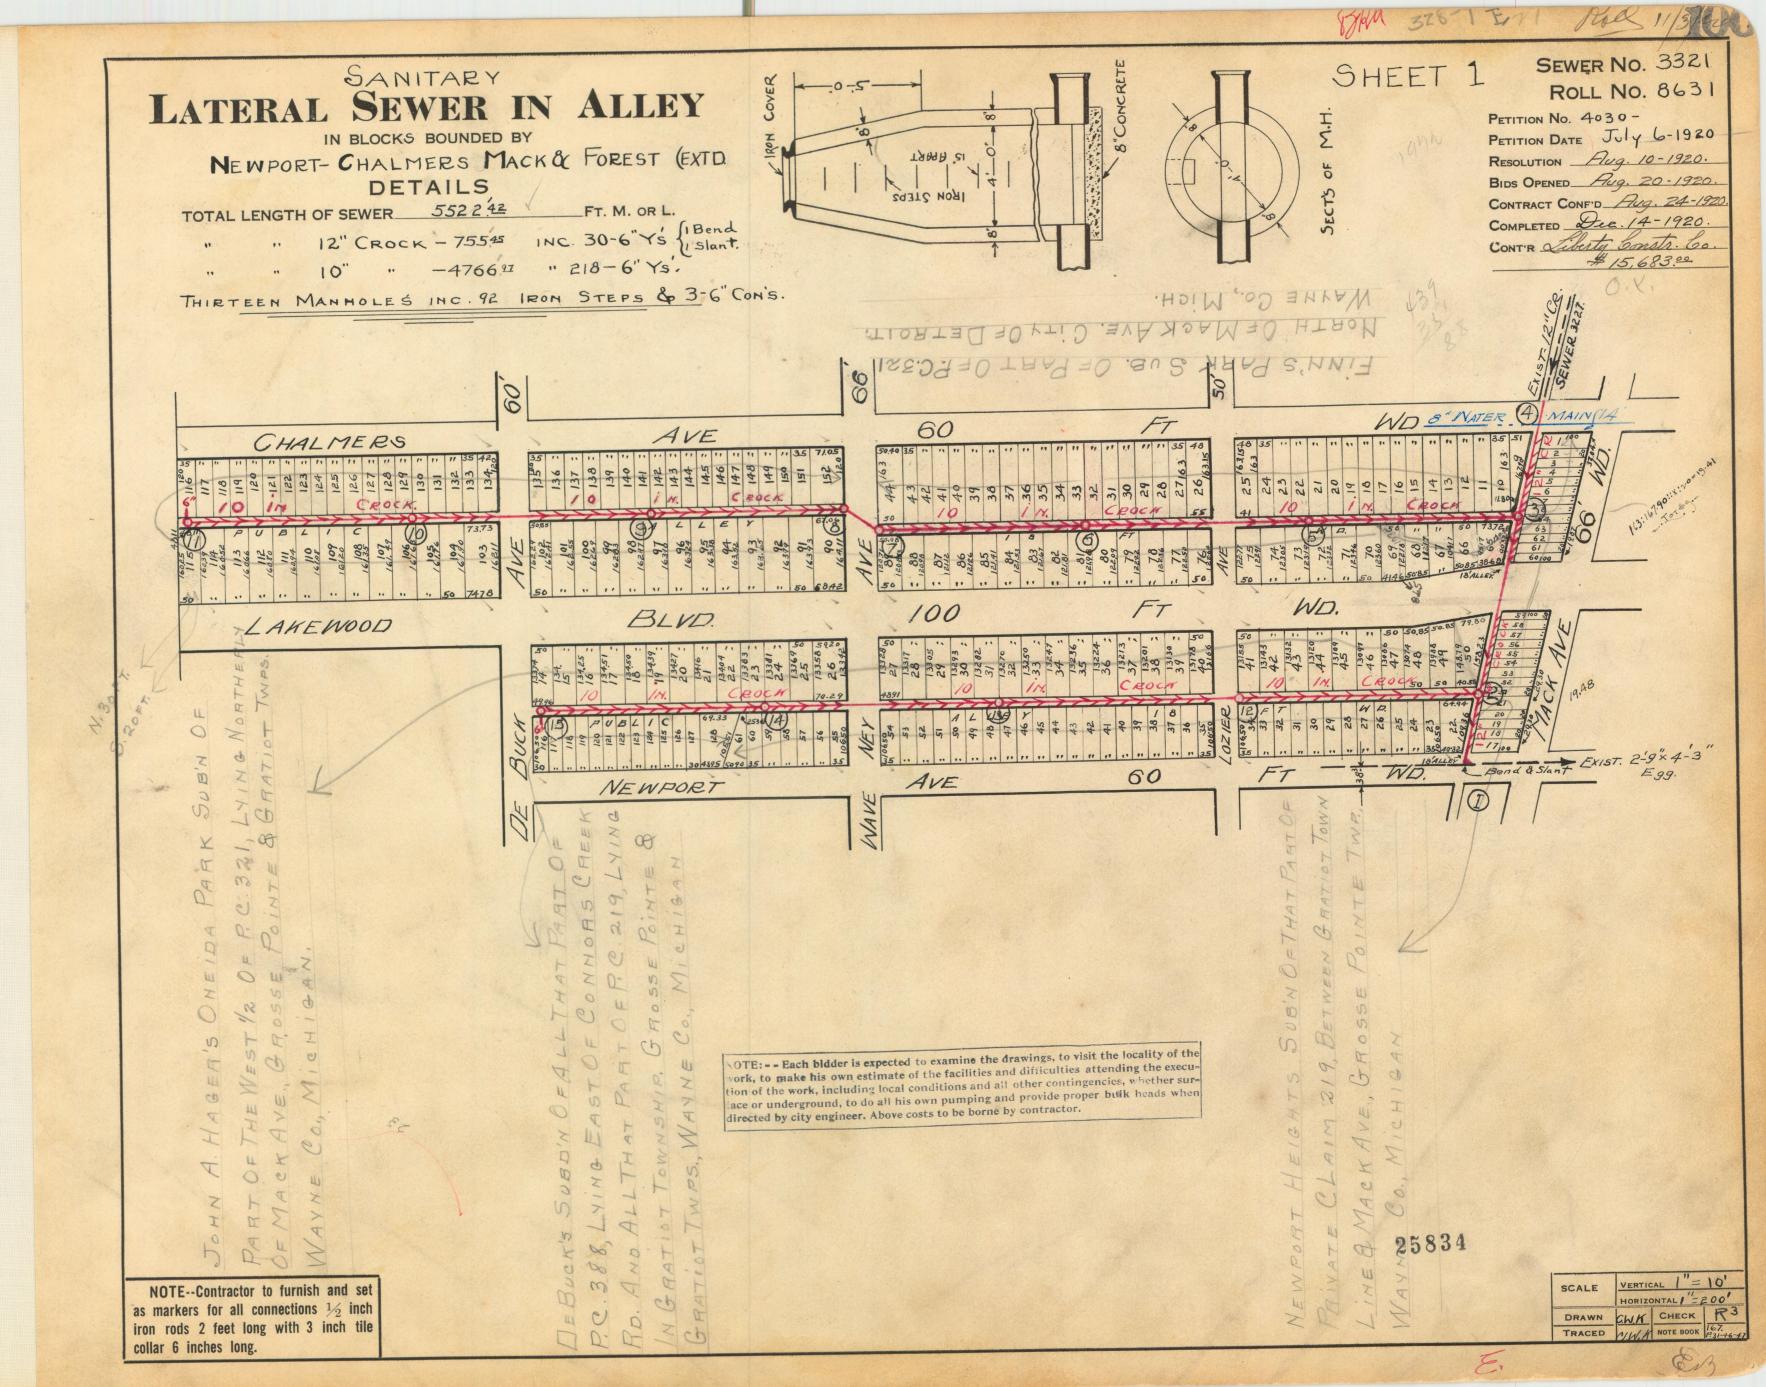

These provisions shall be made part of the City Council's Vacating Resolution.

04/08/13

Holg 11/5/20 SEWER No. 3321 SHEETZ ROLL No. 8631 PETITION No. 4030 PETITION DATE July 6-1920 RESOLUTION Aug. 10-1920. BIDS OPENED Flug. 20-1920. CONTRACT CONF'D Aug. 24-1920 COMPLETED Dec. 14-1920. 15,683.00 25835 VERTICAL I"=/0" HORIZONTAL /"= 200"

IN BLOCKS BOUNDED BY NEWPORT- CHALMERS-MACK & FOREST (EXTD)

### DETAILS

TOTAL LENGTH OF SEWER SEE SHEET -1- FT. M. OR L.

| 15 1135 1135 1158 | (10 Kg 11.05 1015 | 16.2 16.80 16.389                                                                      | 608 1568 1628                                                                                                                                                                                                                                                                                                                                                                                                                                                                                                                                                                                                                                                                                                                                                                                                                                                                                                                                                                                                                                                                                                                                                                                                                                                                                                                                                                                                                                                                                                                                                                                                                                                                                                                                                                                                                                                                                                                                                                                                                                                                                                                                                                                                                                                                                                                      | ( O O O                                            |                                                  | J 3                                                               | CONT'R Seberty 6                                |
|-------------------|-------------------|----------------------------------------------------------------------------------------|------------------------------------------------------------------------------------------------------------------------------------------------------------------------------------------------------------------------------------------------------------------------------------------------------------------------------------------------------------------------------------------------------------------------------------------------------------------------------------------------------------------------------------------------------------------------------------------------------------------------------------------------------------------------------------------------------------------------------------------------------------------------------------------------------------------------------------------------------------------------------------------------------------------------------------------------------------------------------------------------------------------------------------------------------------------------------------------------------------------------------------------------------------------------------------------------------------------------------------------------------------------------------------------------------------------------------------------------------------------------------------------------------------------------------------------------------------------------------------------------------------------------------------------------------------------------------------------------------------------------------------------------------------------------------------------------------------------------------------------------------------------------------------------------------------------------------------------------------------------------------------------------------------------------------------------------------------------------------------------------------------------------------------------------------------------------------------------------------------------------------------------------------------------------------------------------------------------------------------------------------------------------------------------------------------------------------------|----------------------------------------------------|--------------------------------------------------|-------------------------------------------------------------------|-------------------------------------------------|
| 188               | 64                | 48                                                                                     | 4 6 4                                                                                                                                                                                                                                                                                                                                                                                                                                                                                                                                                                                                                                                                                                                                                                                                                                                                                                                                                                                                                                                                                                                                                                                                                                                                                                                                                                                                                                                                                                                                                                                                                                                                                                                                                                                                                                                                                                                                                                                                                                                                                                                                                                                                                                                                                                                              | 1230 230 1234 12                                   | 30 1190 1180 180 180                             |                                                                   | 11035 11045 11035 11035                         |
| 10 CROCK          | PADE 109          | ROCH                                                                                   | 10" CROCK                                                                                                                                                                                                                                                                                                                                                                                                                                                                                                                                                                                                                                                                                                                                                                                                                                                                                                                                                                                                                                                                                                                                                                                                                                                                                                                                                                                                                                                                                                                                                                                                                                                                                                                                                                                                                                                                                                                                                                                                                                                                                                                                                                                                                                                                                                                          | 8.09                                               | 951                                              | 9272                                                              | 4 6 3                                           |
|                   |                   |                                                                                        | 0.45                                                                                                                                                                                                                                                                                                                                                                                                                                                                                                                                                                                                                                                                                                                                                                                                                                                                                                                                                                                                                                                                                                                                                                                                                                                                                                                                                                                                                                                                                                                                                                                                                                                                                                                                                                                                                                                                                                                                                                                                                                                                                                                                                                                                                                                                                                                               | 70                                                 | CROCK 10                                         | CROCK                                                             | 10" CEOCH.                                      |
|                   |                   |                                                                                        |                                                                                                                                                                                                                                                                                                                                                                                                                                                                                                                                                                                                                                                                                                                                                                                                                                                                                                                                                                                                                                                                                                                                                                                                                                                                                                                                                                                                                                                                                                                                                                                                                                                                                                                                                                                                                                                                                                                                                                                                                                                                                                                                                                                                                                                                                                                                    | 3                                                  |                                                  | 100                                                               | FT                                              |
| 09.67             | 07.93             | 106.89                                                                                 | 105.09                                                                                                                                                                                                                                                                                                                                                                                                                                                                                                                                                                                                                                                                                                                                                                                                                                                                                                                                                                                                                                                                                                                                                                                                                                                                                                                                                                                                                                                                                                                                                                                                                                                                                                                                                                                                                                                                                                                                                                                                                                                                                                                                                                                                                                                                                                                             | 104.1<br>103.8<br>102.93                           | 102.48                                           | 2 0 0 0 00                                                        | 939873                                          |
| 47250             | 105               |                                                                                        |                                                                                                                                                                                                                                                                                                                                                                                                                                                                                                                                                                                                                                                                                                                                                                                                                                                                                                                                                                                                                                                                                                                                                                                                                                                                                                                                                                                                                                                                                                                                                                                                                                                                                                                                                                                                                                                                                                                                                                                                                                                                                                                                                                                                                                                                                                                                    |                                                    |                                                  | 1 1 1 1 1 1 1 1 1 1 1 1 1 1 1 1 1 1 1 1                           |                                                 |
| '                 | 19.601            | 09.67<br>09.28<br>08.83<br>08.83<br>08.28<br>07.93<br>07.93<br>07.93<br>07.93<br>07.93 | 109.67<br>10, CBOCK 8 8 44.80<br>10, CBOCK 8 8 46.90<br>10, CBOCK 8 8 46.90<br>1 | 882 10 CROCK 8 8 8 8 8 8 8 8 8 8 8 8 8 8 8 8 8 8 8 | 100 CROCK 88 88 80 80 80 80 80 80 80 80 80 80 80 | 10 CROCK 8 8 82 86 10 CROCK 8 8 8 8 8 8 8 8 8 8 8 8 8 8 8 8 8 8 8 | 10 CEOCH 10 10 10 10 10 10 10 10 10 10 10 10 10 |