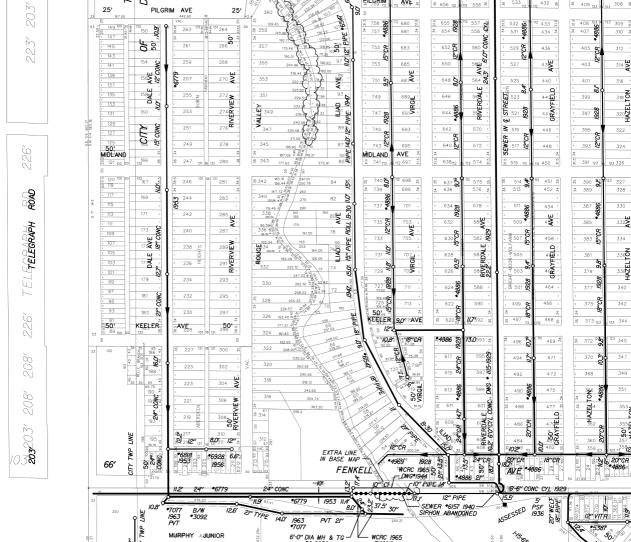

March 29, 2019

RE:

Petition No.701

Requested Outright Vacation Of North/South Alley In The Block Bound By

Midland, Riverview, Keeler, and Dale

The Detroit Water and Sewerage Department (DWSD) is in receipt of the subject petition. DWSD has no objection to the proposed outright vacation.

REQUEST TO OUTRIGHT VACATE
A PUBLIC ALLEY, 18 FT. WD.
IN THE BLOCK BOUND BY
DALE AVE., MIDLAND AVE.,
RIVERVIEW AVE. AND KEELER AVE.

CITY OF DETROIT
CITY ENGINEERING DIVISION
SURVEY BUREAU

JOB NO. 01-01

JOB NO. 07-07