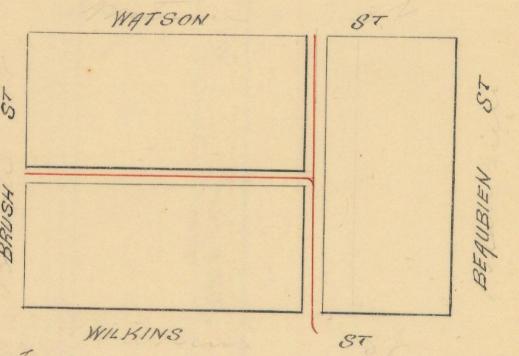

DATE:

March 2, 2020

RE:

Petition No. 1156

Request Outright Vacation Of The North/South And East/West Alley In The Block

Bound By Brush, Watson, Beaubien, And Wilkins

The Detroit Water and Sewerage Department (DWSD) is in receipt of the subject petition. Our records indicate there is a sewer located in the requested outright vacation area. DWSD has no objections to the requested vacation provided the following conditions are met:

#### BRUSH ST. 60 FT. WD.

WILKINS ST. 50 FT. WD WATSON ST. 50 FT. 17 15

#### BEAUBIEN ST. 50 FT. WD.

- OUTRIGHT VACATION

(FOR OFFICE USE ONLY)

CARTO 29 F

| В           |           |             |      |      |      |  |  |
|-------------|-----------|-------------|------|------|------|--|--|
| A           |           |             |      |      |      |  |  |
| DESCRIPTION |           | DRWN        | CHKD | APPD | DATE |  |  |
| REVISIONS   |           |             |      |      |      |  |  |
| DRA         | AWN BY SA | CHECKED KSM |      |      | SM   |  |  |
| 01-02-20    |           | APPRO       | OVED |      |      |  |  |

REQUEST TO OUTRIGHT VACATE THE NORTH/SOUTH & EAST/WEST PUBLIC ALLEY IN THE BLOCK BOUND BY BRUSH ST., WATSON ST., BEAUBIEN ST. AND WILKINS ST. CITY OF DETROIT
CITY ENGINEERING DIVISION
SURVEY BUREAU

JOB NO. 01-01