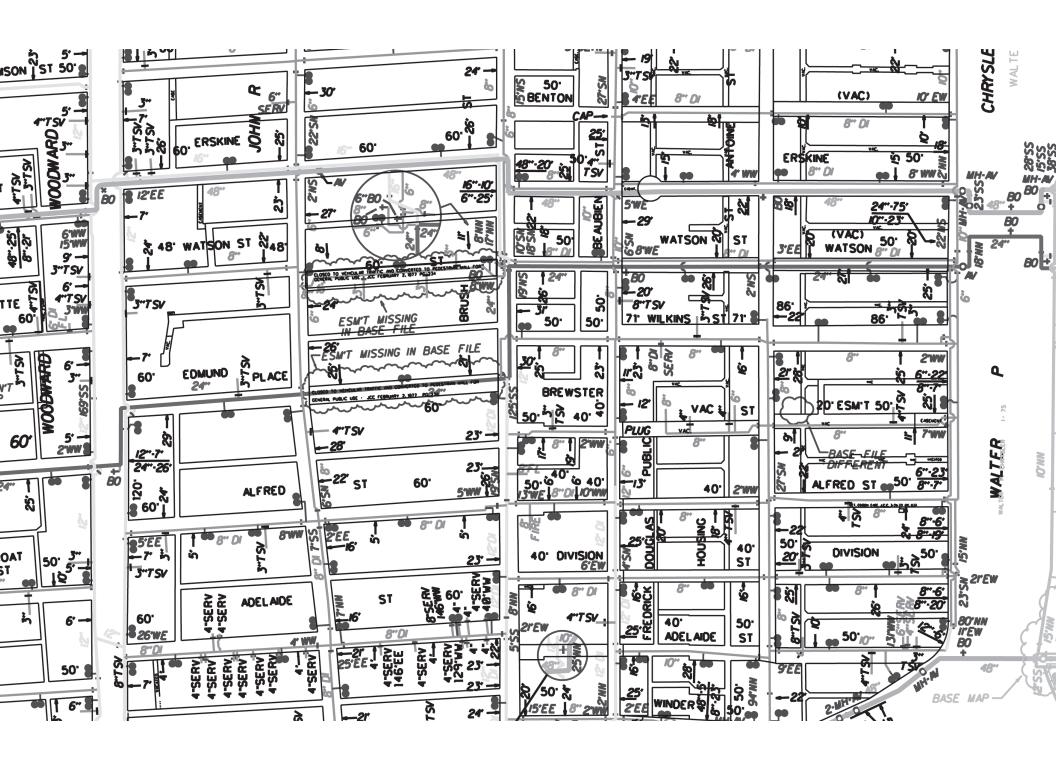

DATE:

March 2, 2020

RE:

Petition No. 1156

Request Outright Vacation Of The North/South And East/West Alley In The Block

Bound By Brush, Watson, Beaubien, And Wilkins

The Detroit Water and Sewerage Department (DWSD) is in receipt of the subject petition. Our records indicate there is a sewer located in the requested outright vacation area. DWSD has no objections to the requested vacation provided the following conditions are met:

#### BRUSH ST. 60 FT. WD.

WILKINS ST. 50 FT. WD WATSON ST. 50 FT. 17 15

#### BEAUBIEN ST. 50 FT. WD.

- OUTRIGHT VACATION

(FOR OFFICE USE ONLY)

CARTO 29 F

| В           |           |             |      |      |      |  |  |
|-------------|-----------|-------------|------|------|------|--|--|
| A           |           |             |      |      |      |  |  |
| DESCRIPTION |           | DRWN        | CHKD | APPD | DATE |  |  |
| REVISIONS   |           |             |      |      |      |  |  |
| DRA         | AWN BY SA | CHECKED KSM |      |      | SM   |  |  |
| 01-02-20    |           | APPRO       | OVED |      |      |  |  |

REQUEST TO OUTRIGHT VACATE THE NORTH/SOUTH & EAST/WEST PUBLIC ALLEY IN THE BLOCK BOUND BY BRUSH ST., WATSON ST., BEAUBIEN ST. AND WILKINS ST. CITY OF DETROIT
CITY ENGINEERING DIVISION
SURVEY BUREAU

JOB NO. 01-01