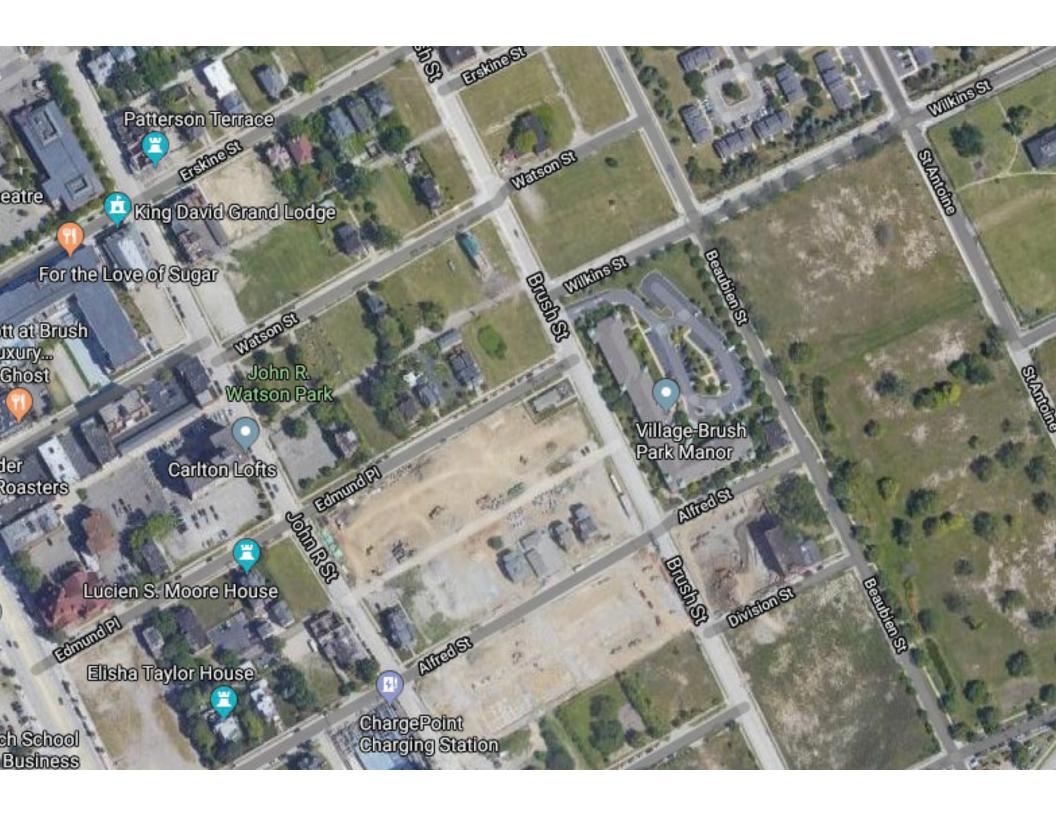

DATE:

March 2, 2020

RE:

Petition No. 1156

Request Outright Vacation Of The North/South And East/West Alley In The Block

Bound By Brush, Watson, Beaubien, And Wilkins

The Detroit Water and Sewerage Department (DWSD) is in receipt of the subject petition. Our records indicate there is a sewer located in the requested outright vacation area. DWSD has no objections to the requested vacation provided the following conditions are met:

#### BRUSH ST. 60 FT. WD.

WILKINS ST. 50 FT. WD WATSON ST. 50 FT. 17 15

#### BEAUBIEN ST. 50 FT. WD.

- OUTRIGHT VACATION

(FOR OFFICE USE ONLY)

CARTO 29 F

| В           |           |             |      |      |      |  |  |
|-------------|-----------|-------------|------|------|------|--|--|
| A           |           |             |      |      |      |  |  |
| DESCRIPTION |           | DRWN        | CHKD | APPD | DATE |  |  |
| REVISIONS   |           |             |      |      |      |  |  |
| DRA         | AWN BY SA | CHECKED KSM |      |      | SM   |  |  |
| 01-02-20    |           | APPRO       | OVED |      |      |  |  |

REQUEST TO OUTRIGHT VACATE THE NORTH/SOUTH & EAST/WEST PUBLIC ALLEY IN THE BLOCK BOUND BY BRUSH ST., WATSON ST., BEAUBIEN ST. AND WILKINS ST. CITY OF DETROIT
CITY ENGINEERING DIVISION
SURVEY BUREAU

JOB NO. 01-01