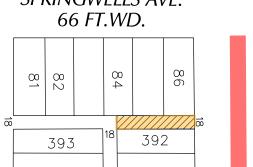

## GLWA GPET 19-083 (x1149)

NAW AVE. 50 FT.WD

SPRINGWELLS AVE. 66 FT.WD.

CARTNER AVE. 50 FT.WD.

> CENTRAL AVE. 60 FT. WD.

**GLWA 36-INCH WATER MAIN** 

- CONVERSION TO EASEMENT

(FOR OFFICE USE ONLY)

CONVERSION TO EASEMENT THE NORTH/WEST SECTION OF PUBLIC ALLEY, 18 FT. WD. IN THE BLOCK BOUND BY GARTNER AVE., SPRINGWELLS AVE., NAVY AVE. AND CENTRAL AVE.

CITY OF DETROIT CITY ENGINEERING DIVISION SURVEY BUREAU

JOB NO. 01-01 DRWG. NO. X 1149