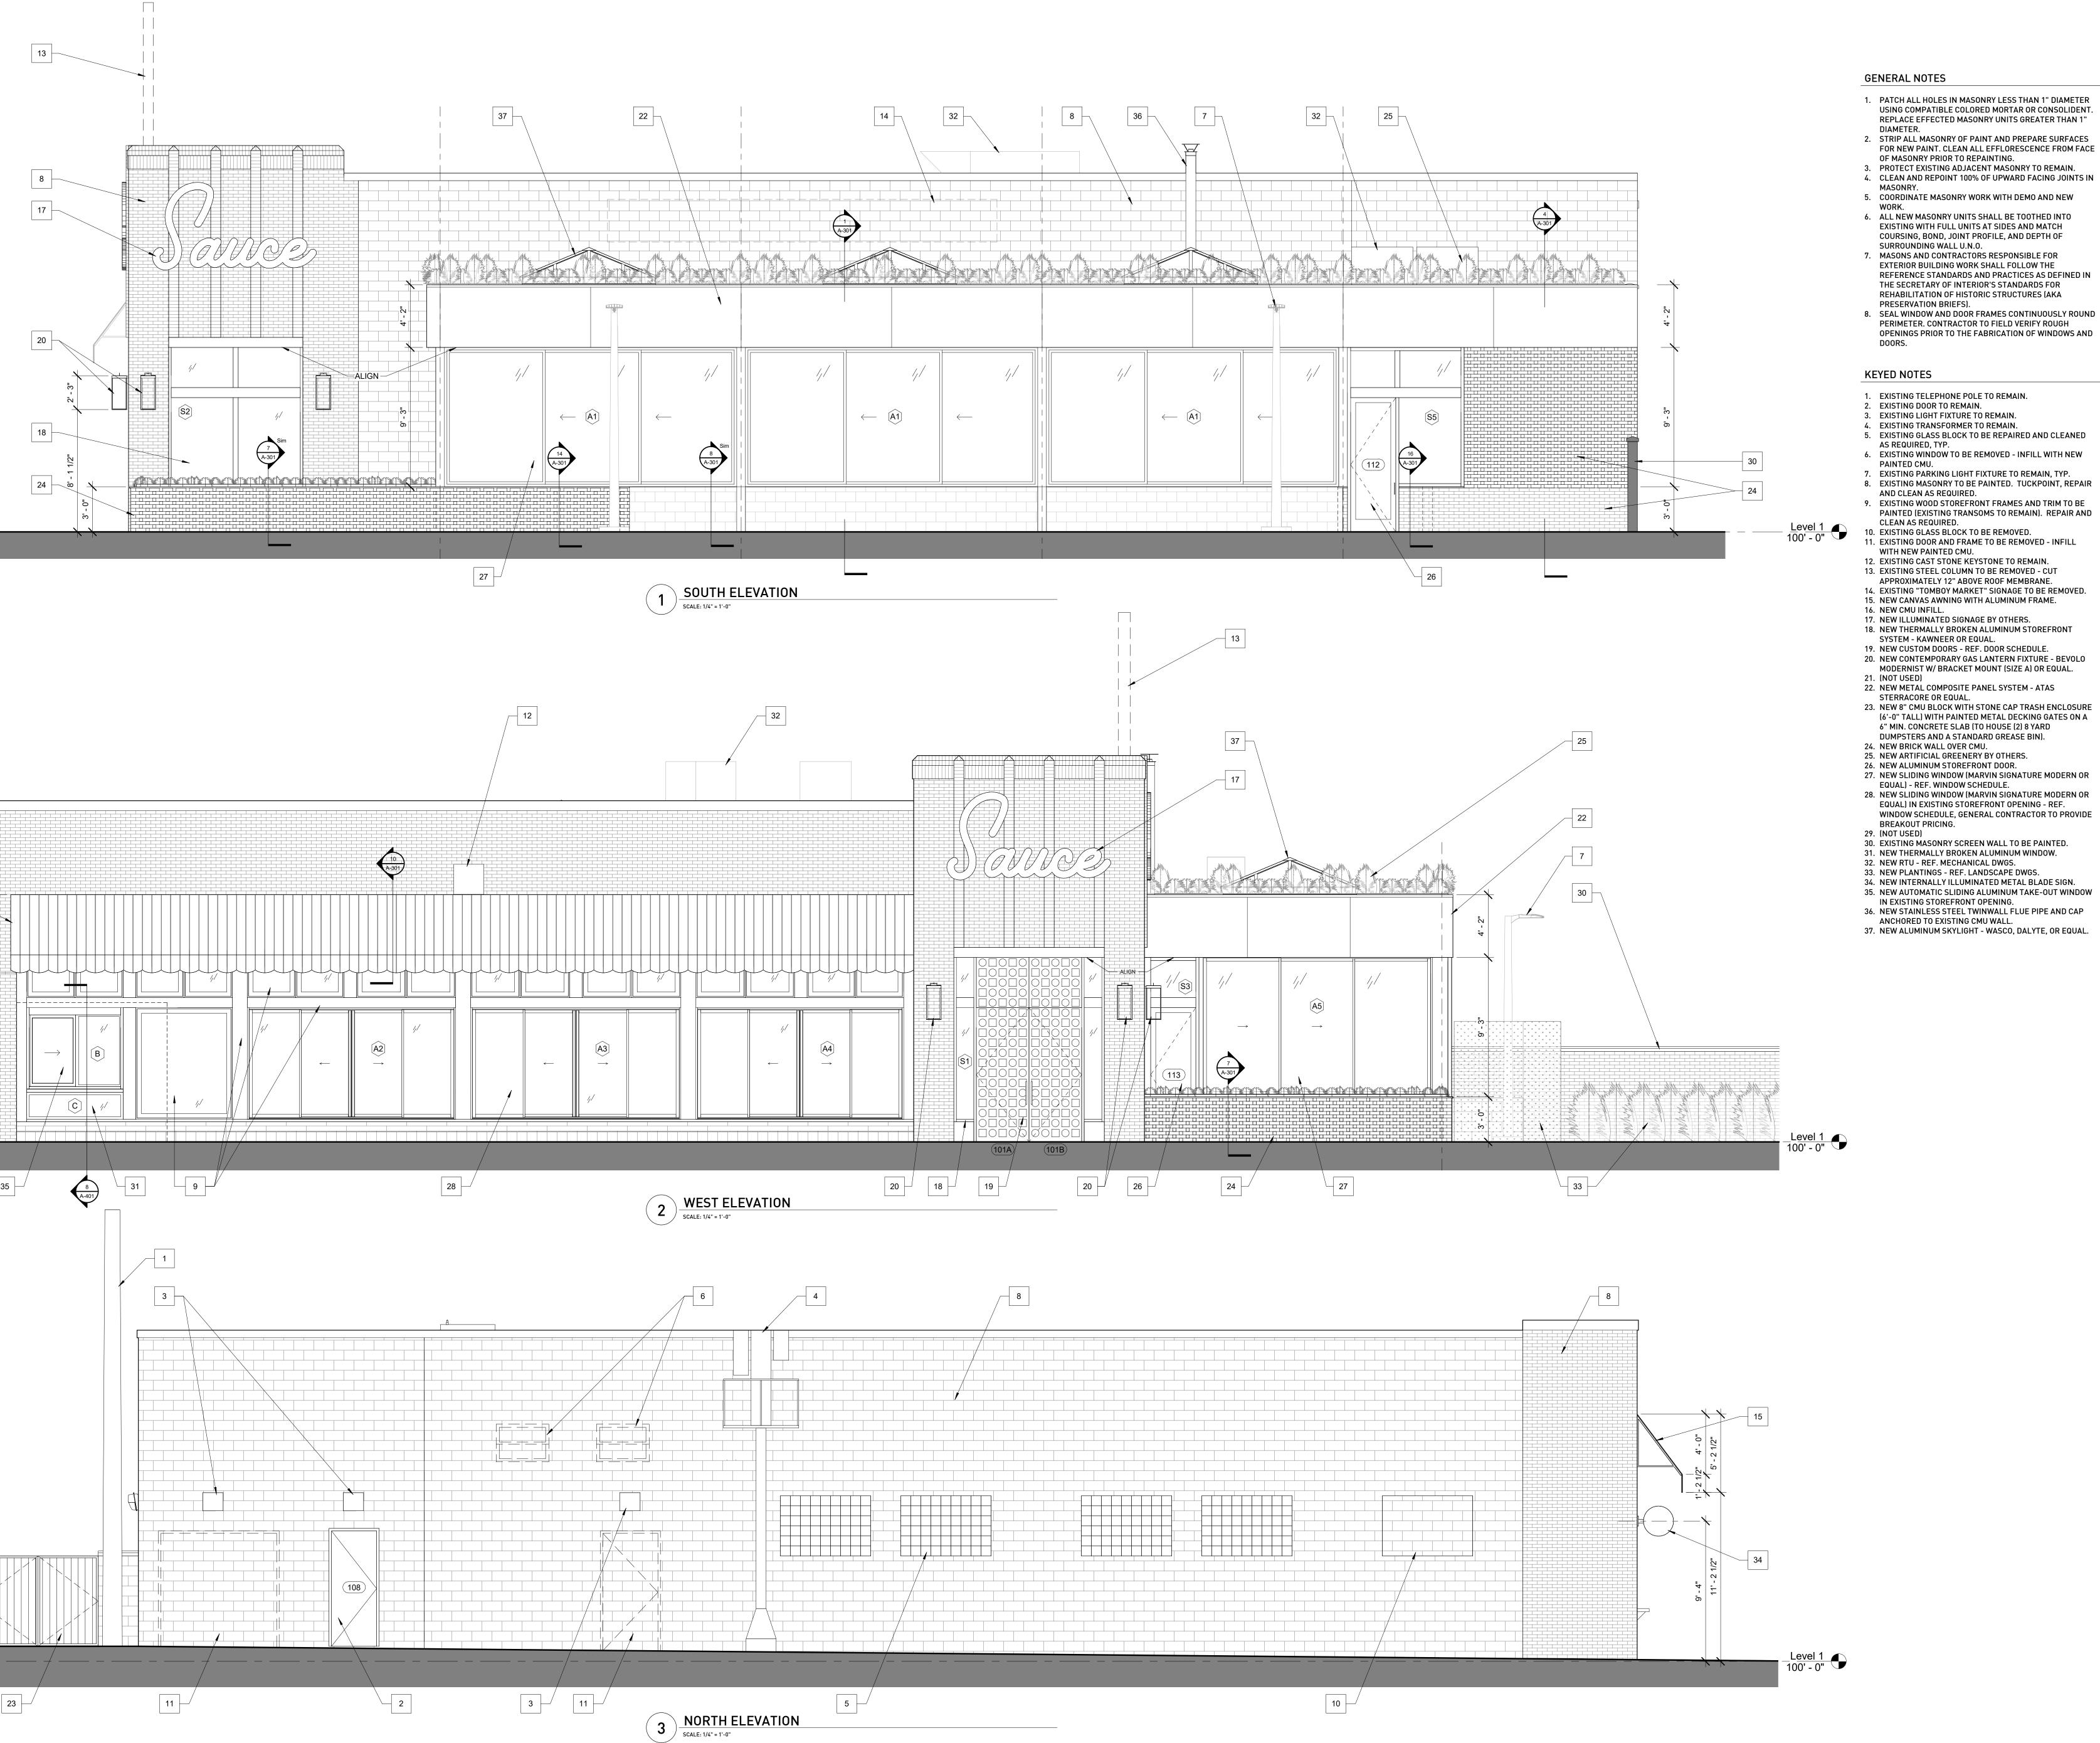

| drwg. no. X1148 |
|-----------------|
|-----------------|

SHEET

EXTERIOR ELEVATIONS

STAMP MICHAEL PORIS ARCHITEGT SCALE As indicated PROJECT NUMBER 1917.00 SHEET NUMBER **A-20** 

6 TYP. MECHANICAL CURB SECTION DETAIL

# **KEYED NOTES**

- 1. EXISTING ASPHALT PARKING LOT TO REMAIN. 2. EXISTING CATCH BASIN TO REMAIN. 3. EXISTING PARKING LIGHTING TO REMAIN.
- 4. EXISTING ROOF TOP UNITS TO REMAIN, REF. MECHANICAL DWGS. 5. EXISTING SKYLIGHTS TO REMAIN.
- 6. EXISTING ROOF DRAIN TO REMAIN, TYP. 7. EXISTING ROOF HATCH TO REMAIN.
- 8. NEW PAINTED 8" CMU WALL WITH STONE CAP REF. STRUCTURAL DWGS.
- 9. NEW CONCRETE ENTRY SLAB. 10. (NOT USED).
- 11. NEW DRY-LAID PLANTER WALL REF. LANDSCAPE DWGS. 12. NEW EPDM ROOF OVER SLOPED RIGID INSULATION. 13. NEW ROOF TOP UNITS AND FANS, REF. MECHANICAL
- DWGS FOR LOCATION AND DETAILS. 14. NEW ALUMINUM FRAMED CANVAS AWNING. 15. EXISTING GAS METER TO BE RELOCATED TO AREA
- INDICATED COORDINATE W/ MECHANICAL AND LANDSCAPE DWGS. 16. NEW PYRAMIDAL SKYLIGHTS, TYP (WASCO, DALYTE, OR
- EQUAL) 17. NEW ROOF DRAIN.
- 18. NEW PAINTED (BOTH SIDES) 8" BRICK WALL (30" TALL) WITH STONE CAP (30" TALL).
- 19. NEW CMU BLOCK WITH STONE CAP TRASH ENCLOSURE (6'-0" TALL) WITH METAL DECKING GATES ON A 6" MIN. CONCRETE SLAB (TO HOUSE (2) 8 YARD DUMPSTERS AND A STANDARD GREASE BIN) - G.C. TO PROVIDE BREAKOUT PRICING.
- 20. EXISTING UTILITY POLE V.I.F. 21. LOCATION OF FUTURE PREFABRICATED SEASONAL
- VESTIBULE. 22. EXISTING 6'-0" TALL MASONRY SCREEN WALL TO BE
- PAINTED (BOTH SIDES). 23. NEW EXTERIOR GRADE TILE OVER 5" REINFORCED SLOPED CONCRETE SLAB - REF. STRUCTURAL DWGS (EXISTING
- SLAB ALONG SOUTH SIDE OF BUILDING TO BE REMOVED). 24. NEW STAINLESS STEEL FLUE CAP.

SHEET NUMBER

**A-100** 