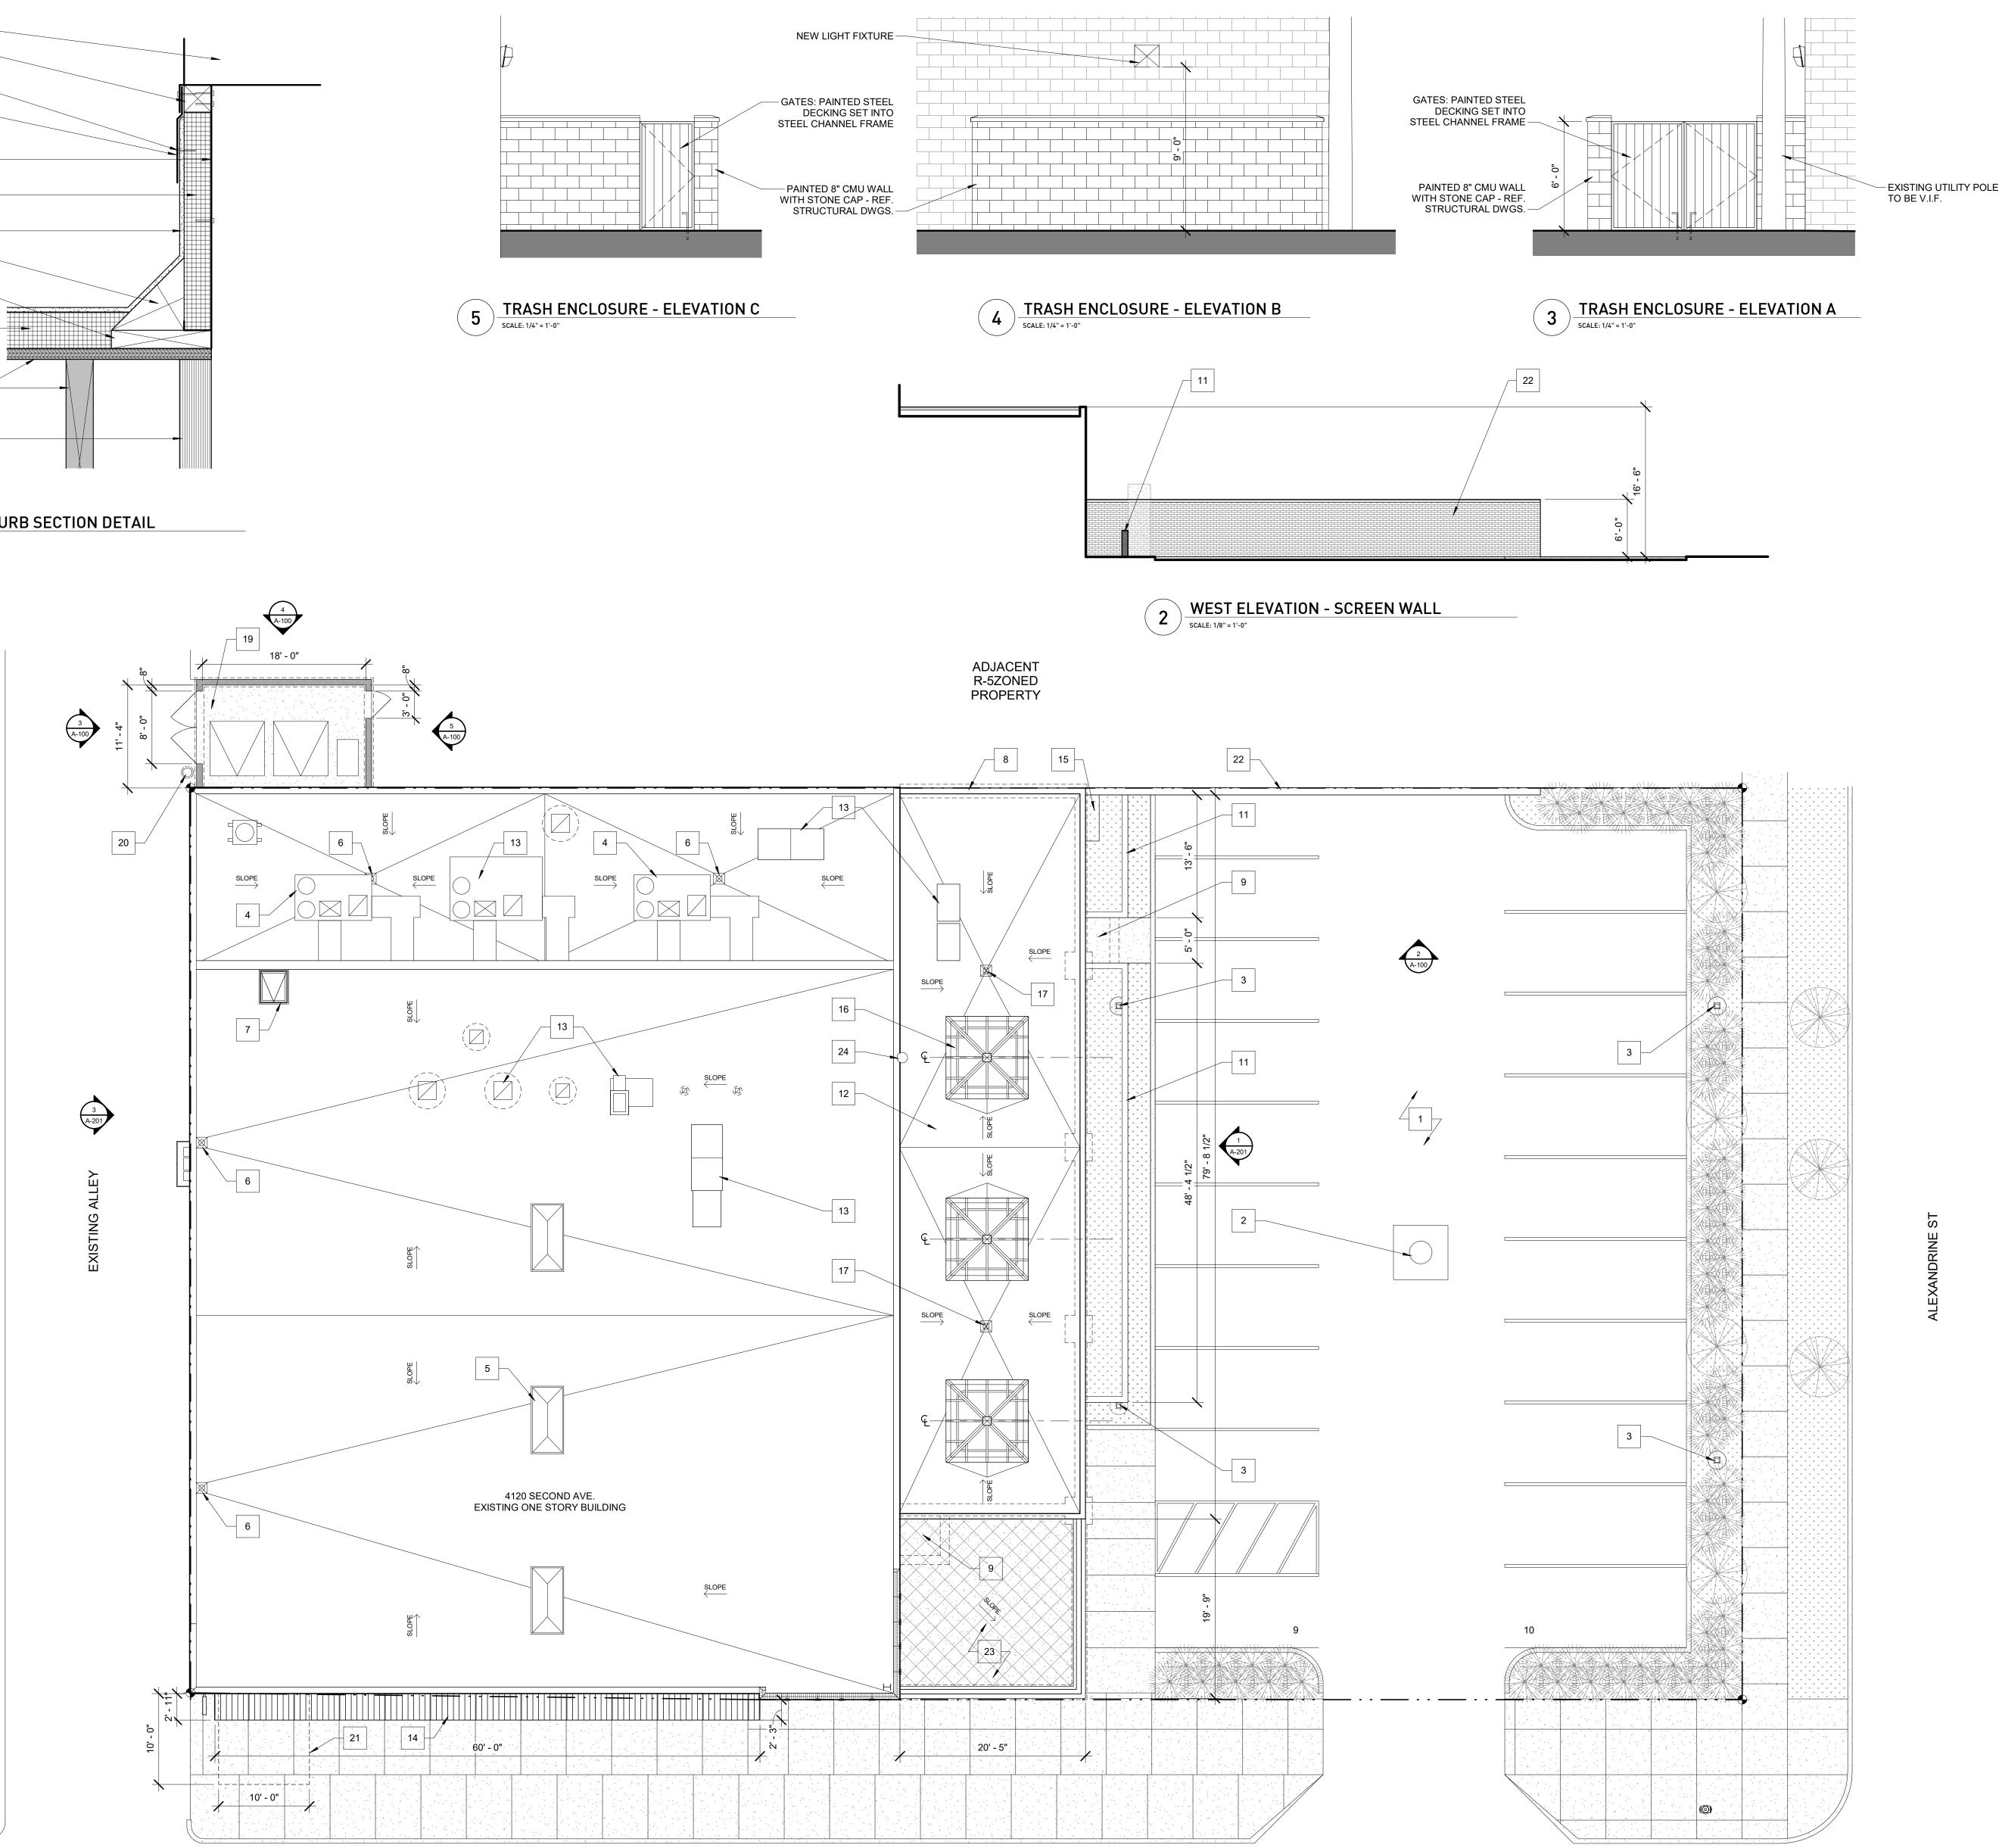

SENT NED

SECOND AVE

SITE AND ROOF PLAN SCALE: 1/8" = 1'-0"

**GENERAL NOTES** 

- 1. NEW EXTERIOR CONCRETE TO BE TINTED GREY OR FINISHED WITH A CURING COMPOUND SO IT DOES NOT
- APPEAR TO BE BRIGHT WHITE. 2. COORDINATE ALL SITE WORK, GRADING, UTILITY
- CONNECTIONS, AND DEMOLITION WITH MEP AND LANDSCAPE DWGS. 3. ALL NEW EXTERIOR DOORS THAT SWING OVER PROPOSED
- NEW CONCRETE TO BE CONSTRUCTED AS AN "ENTRY SLAB" TO AVOID HEAVING - REF. STRUCTURAL DWGS FOR DETAIL.
- 4. ROOF EQUIPMENT TO BE INSTALLED PER MANUFACTURER'S INSTRUCTIONS WITH PREFABRICATED CURBS - REPAIR ROOF AS NEEDED.

# **KEYED NOTES**

- 1. EXISTING ASPHALT PARKING LOT TO REMAIN. 2. EXISTING CATCH BASIN TO REMAIN. 3. EXISTING PARKING LIGHTING TO REMAIN.
- 4. EXISTING ROOF TOP UNITS TO REMAIN, REF. MECHANICAL DWGS. 5. EXISTING SKYLIGHTS TO REMAIN.
- 6. EXISTING ROOF DRAIN TO REMAIN, TYP. 7. EXISTING ROOF HATCH TO REMAIN.
- 8. NEW PAINTED 8" CMU WALL WITH STONE CAP REF. STRUCTURAL DWGS.
- 9. NEW CONCRETE ENTRY SLAB. 10. (NOT USED).
- 11. NEW DRY-LAID PLANTER WALL REF. LANDSCAPE DWGS. 12. NEW EPDM ROOF OVER SLOPED RIGID INSULATION. 13. NEW ROOF TOP UNITS AND FANS, REF. MECHANICAL
- DWGS FOR LOCATION AND DETAILS. 14. NEW ALUMINUM FRAMED CANVAS AWNING. 15. EXISTING GAS METER TO BE RELOCATED TO AREA
- INDICATED COORDINATE W/ MECHANICAL AND LANDSCAPE DWGS. 16. NEW PYRAMIDAL SKYLIGHTS, TYP (WASCO, DALYTE, OR
- EQUAL) 17. NEW ROOF DRAIN.
- 18. NEW PAINTED (BOTH SIDES) 8" BRICK WALL (30" TALL) WITH STONE CAP (30" TALL).
- 19. NEW CMU BLOCK WITH STONE CAP TRASH ENCLOSURE (6'-0" TALL) WITH METAL DECKING GATES ON A 6" MIN. CONCRETE SLAB (TO HOUSE (2) 8 YARD DUMPSTERS AND A STANDARD GREASE BIN) - G.C. TO PROVIDE BREAKOUT PRICING.
- 20. EXISTING UTILITY POLE V.I.F. 21. LOCATION OF FUTURE PREFABRICATED SEASONAL
- VESTIBULE. 22. EXISTING 6'-0" TALL MASONRY SCREEN WALL TO BE
- PAINTED (BOTH SIDES). 23. NEW EXTERIOR GRADE TILE OVER 5" REINFORCED SLOPED CONCRETE SLAB - REF. STRUCTURAL DWGS (EXISTING
- SLAB ALONG SOUTH SIDE OF BUILDING TO BE REMOVED). 24. NEW STAINLESS STEEL FLUE CAP.

STAMP MICHAEL PORIS ARCHITEGT SCALE As indicated PROJECT NUMBER 1917.00 SHEET NUMBER **A-20** 

6 TYP. MECHANICAL CURB SECTION DETAIL

SENT NED

SECOND AVE

SITE AND ROOF PLAN SCALE: 1/8" = 1'-0"

**GENERAL NOTES** 

- 1. NEW EXTERIOR CONCRETE TO BE TINTED GREY OR FINISHED WITH A CURING COMPOUND SO IT DOES NOT
- APPEAR TO BE BRIGHT WHITE. 2. COORDINATE ALL SITE WORK, GRADING, UTILITY
- CONNECTIONS, AND DEMOLITION WITH MEP AND LANDSCAPE DWGS.
- NEW CONCRETE TO BE CONSTRUCTED AS AN "ENTRY SLAB" TO AVOID HEAVING - REF. STRUCTURAL DWGS FOR DETAIL.
- 4. ROOF EQUIPMENT TO BE INSTALLED PER MANUFACTURER'S INSTRUCTIONS WITH PREFABRICATED CURBS - REPAIR ROOF AS NEEDED.

# **KEYED NOTES**

- 1. EXISTING ASPHALT PARKING LOT TO REMAIN. 2. EXISTING CATCH BASIN TO REMAIN. 3. EXISTING PARKING LIGHTING TO REMAIN.
- 4. EXISTING ROOF TOP UNITS TO REMAIN, REF. MECHANICAL DWGS. 5. EXISTING SKYLIGHTS TO REMAIN.
- 6. EXISTING ROOF DRAIN TO REMAIN, TYP. 7. EXISTING ROOF HATCH TO REMAIN.
- 8. NEW PAINTED 8" CMU WALL WITH STONE CAP REF. STRUCTURAL DWGS.
- 9. NEW CONCRETE ENTRY SLAB. 10. (NOT USED).
- 11. NEW DRY-LAID PLANTER WALL REF. LANDSCAPE DWGS. 12. NEW EPDM ROOF OVER SLOPED RIGID INSULATION. 13. NEW ROOF TOP UNITS AND FANS, REF. MECHANICAL
- DWGS FOR LOCATION AND DETAILS. 14. NEW ALUMINUM FRAMED CANVAS AWNING. 15. EXISTING GAS METER TO BE RELOCATED TO AREA
- INDICATED COORDINATE W/ MECHANICAL AND LANDSCAPE DWGS. 16. NEW PYRAMIDAL SKYLIGHTS, TYP (WASCO, DALYTE, OR
- EQUAL) 17. NEW ROOF DRAIN.
- 18. NEW PAINTED (BOTH SIDES) 8" BRICK WALL (30" TALL) WITH STONE CAP (30" TALL).
- 19. NEW CMU BLOCK WITH STONE CAP TRASH ENCLOSURE (6'-0" TALL) WITH METAL DECKING GATES ON A 6" MIN. CONCRETE SLAB (TO HOUSE (2) 8 YARD DUMPSTERS AND A STANDARD GREASE BIN) - G.C. TO PROVIDE BREAKOUT PRICING.
- 20. EXISTING UTILITY POLE V.I.F. 21. LOCATION OF FUTURE PREFABRICATED SEASONAL
- VESTIBULE. 22. EXISTING 6'-0" TALL MASONRY SCREEN WALL TO BE
- PAINTED (BOTH SIDES). 23. NEW EXTERIOR GRADE TILE OVER 5" REINFORCED SLOPED
- CONCRETE SLAB REF. STRUCTURAL DWGS (EXISTING SLAB ALONG SOUTH SIDE OF BUILDING TO BE REMOVED). 24. NEW STAINLESS STEEL FLUE CAP.

3. ALL NEW EXTERIOR DOORS THAT SWING OVER PROPOSED

SHEET NUMBER

**A-100**