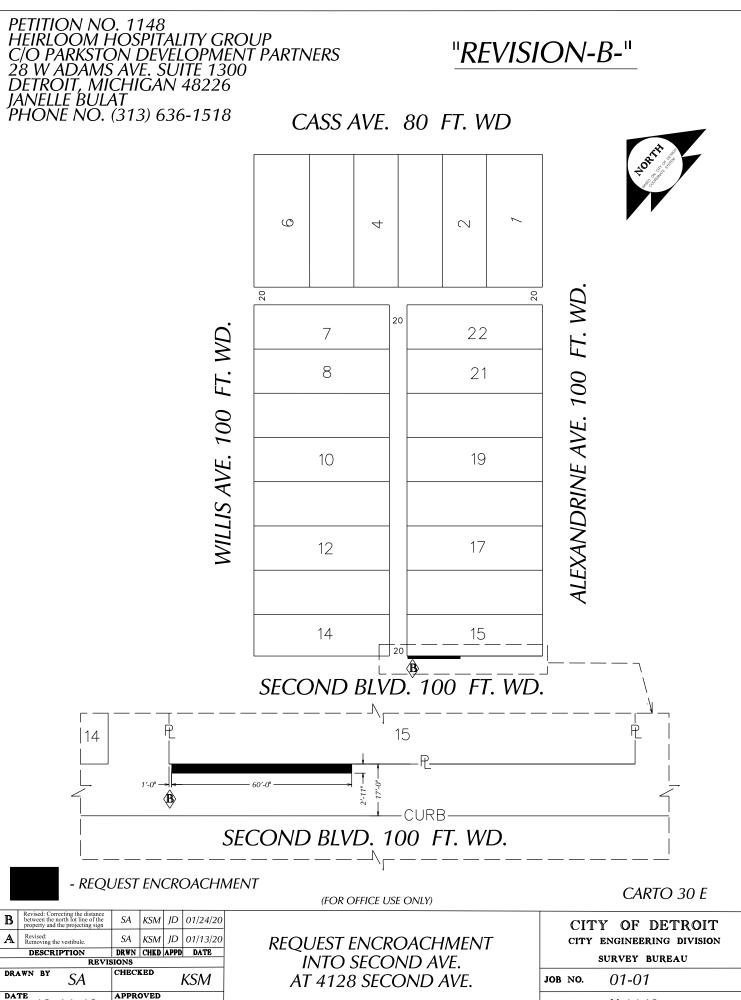

| 8 7 6 7 7 7 7 7 7 7 7 7 7 7 7 7 7 7 7 7 7 7 7 7 7 7 7 7 7 7 7 7 7 7 7 7 7 7 7 7 7 7 7 7 7 7 7 7 7 7 7 7 7 7 7 7 7 7 7 7 7 7 7 7 7 7 7 7 7 7 7 7 7 7 7 7 7 7 7 7 7 7 7 7 7 7 7 7 7 7 7 7 7 7 7 7 7 7 7 7 7 7 7 7 7 7 7 7 7 7 7 7 7 7 7 7 7 7 7 7 7 7 7 7 7 7 7 7 7 7 7 7 7 7 7 7 <th>1 0 0 0 0 0 0 0 0 0 0 0 0 0 0 0 0 0 0 0 0 0 0 0 0 0 0 0 0 0 0 0 0 0 0 0 0 0 0 0 0 0 0 0 0 0 0 0 0 0 0 0 0 0 0 0 0 0 0 0 0 0 0 0 0 0 0 0 0 0 0 0 0 0 0 0 0 0 0 0 0 0 0 0 0 0 0 0 0 0 0 0 0 0 0 0 0 0 0 0 0 0 0 0 0 0 0 0 0 0 0 0 0 0 0 0 0 0 0 0 0 0 0 0 0 0 0 0 0 0 0 0 0 0 0 0<!--</th--><th>1   1   1   1   1   1   1   1   1   1   1   1   1   1   1   1   1   1   1   1   1   1   1   1   1   1   1   1   1   1   1   1   1   1   1   1   1   1   1   1   1   1   1   1   1   1   1   1   1   1   1   1   1   1   1   1   1   1   1   1   1   1   1   1   1   1   1   1   1   1   1   1   1   1   1   1   1   1   1   1   1   1   1   1   1   1   1   1   1   1   1   1   1   1   1   1   1   1   1   1   1   1   1   1   1   1   1   1   1   1   1   1   1   1   1   1   1   1   1</th><th>1000000000000000000000000000000000000</th><th>B     A     TOPE ST     AVE     SPE Her (244)     O     HOT 3     HOT 40000       A     TOPE ST     AVE     SPE Her (244)     SPE Her (244)</th></th> | 1 0 0 0 0 0 0 0 0 0 0 0 0 0 0 0 0 0 0 0 0 0 0 0 0 0 0 0 0 0 0 0 0 0 0 0 0 0 0 0 0 0 0 0 0 0 0 0 0 0 0 0 0 0 0 0 0 0 0 0 0 0 0 0 0 0 0 0 0 0 0 0 0 0 0 0 0 0 0 0 0 0 0 0 0 0 0 0 0 0 0 0 0 0 0 0 0 0 0 0 0 0 0 0 0 0 0 0 0 0 0 0 0 0 0 0 0 0 0 0 0 0 0 0 0 0 0 0 0 0 0 0 0 0 0 0 </th <th>1   1   1   1   1   1   1   1   1   1   1   1   1   1   1   1   1   1   1   1   1   1   1   1   1   1   1   1   1   1   1   1   1   1   1   1   1   1   1   1   1   1   1   1   1   1   1   1   1   1   1   1   1   1   1   1   1   1   1   1   1   1   1   1   1   1   1   1   1   1   1   1   1   1   1   1   1   1   1   1   1   1   1   1   1   1   1   1   1   1   1   1   1   1   1   1   1   1   1   1   1   1   1   1   1   1   1   1   1   1   1   1   1   1   1   1   1   1   1</th> <th>1000000000000000000000000000000000000</th> <th>B     A     TOPE ST     AVE     SPE Her (244)     O     HOT 3     HOT 40000       A     TOPE ST     AVE     SPE Her (244)     SPE Her (244)</th>                                                                                                                                                                                                                                                                                                                 | 1   1   1   1   1   1   1   1   1   1   1   1   1   1   1   1   1   1   1   1   1   1   1   1   1   1   1   1   1   1   1   1   1   1   1   1   1   1   1   1   1   1   1   1   1   1   1   1   1   1   1   1   1   1   1   1   1   1   1   1   1   1   1   1   1   1   1   1   1   1   1   1   1   1   1   1   1   1   1   1   1   1   1   1   1   1   1   1   1   1   1   1   1   1   1   1   1   1   1   1   1   1   1   1   1   1   1   1   1   1   1   1   1   1   1   1   1   1   1 | 1000000000000000000000000000000000000        | B     A     TOPE ST     AVE     SPE Her (244)     O     HOT 3     HOT 40000       A     TOPE ST     AVE     SPE Her (244)     SPE Her (244) |
|-----------------------------------------------------------------------------------------------------------------------------------------------------------------------------------------------------------------------------------------------------------------------------------------------------------------------------------------------------------------------------------------------------------------------------------------------------------------------------------------------------------------------------------------------------------------------------------------------------------------------------------------------------------------------------------------------------------------------------------------------------------------------------------------------------------------------------------------------------------------------------------------------------------------------------------------------------------------------------------------------------------------------------------------------------------------------------------------------------------------------------------------------------------------------------------------------------------------------------------------------------------------------------------------------------------------------------------------------------------------------------------------------------------------------------------------------------------------------------------------------------------------------------------------------------------------------------------------------------------------------------------------------------------------------------------------------------------------------------------------------------------------------------------------------------------------------------------------------------------------------------------------------------------------------------------------------------------------------------------------------------------------------------------------------------------------------------------------------------------------------------------------------------------------------------------------------------------------------------------------------------------------------------------------------------------------------|-------------------------------------------------------------------------------------------------------------------------------------------------------------------------------------------------------------------------------------------------------------------------------------------------------------------------------------------------------------------------------------------------------------------------------------------------------------------------------------------------------------------------------------------------------------------------------------------------------------------------------------------------------------------------------------------------------------------------------------------------------------------------------------------------------------------------------------------------------------------------------------------------------------------------------------------------------------------------------------------------------------------------------------------------------------------------------------------------------------------------------------------------------------------------------------------------------------------------------------------------------------------------------------------------------------------------------------------------------------------------------------------------------------------------------------------------------------------------------------------------------------------------------------------------------------------------------------------------------------------------------------------------------------------------------------------------------------------------------------------------------------------------------------------------------------------------------------------------------------------------------------------------------------------------------------------------------------------------------------------------------------------------------------------------------------------------------------------------------------------------------------------------------------------------------------------------------------------------------------------------------------------------------------------------------------------------------------------|-------------------------------------------------------------------------------------------------------------------------------------------------------------------------------------------------------------------------------------------------------------------------------------------------------------------------------------------------------------------------------------------------------------------------------------------------------------------------------------------|----------------------------------------------|---------------------------------------------------------------------------------------------------------------------------------------------------------------------------------------------------------------------------------------------------------------------------------------------------------------------------------------------------------------------------------------------------------------------------------------------------------------------------------------------------------------------------------------------------------------------------------------------------------------------------------------------------------------------------------------------------------------------------------------------------------------------------------------------------------------------------------------------------------------------------------------------------------------------------------------------------------------------------------------------------------------------------------------------------------------------------------------------------------------------------------------------------------------------------|
|                                                                                                                                                                                                                                                                                                                                                                                                                                                                                                                                                                                                                                                                                                                                                                                                                                                                                                                                                                                                                                                                                                                                                                                                                                                                                                                                                                                                                                                                                                                                                                                                                                                                                                                                                                                                                                                                                                                                                                                                                                                                                                                                                                                                                                                                                                                       | SGL HLUNO<br>SGL HLUNO<br>SGL 38955 157 X207 15<br>B854 7 8315 157 X207<br>SGL 107 15<br>B854 7 84315 15 12 17<br>B854 7 84315 12 17<br>B854 7 845 12 17<br>B854 7 845 | S. 67* -04*W.                                                                                                                                                                                                                                                                                                                                                                                                                                                                             | 448.8 00 ° ° ° ° 00 00 0 0 0 0 0 0 0 0 0 0 0 | B.0     5. 60°     7 W.     90     93     93     7     1965     U       12     150     10     1     1     1     1     1     1     1     1     1     1     1     1     1     1     1     1     1     1     1     1     1     1     1     1     1     1     1     1     1     1     1     1     1     1     1     1     1     1     1     1     1     1     1     1     1     1     1     1     1     1     1     1     1     1     1     1     1     1     1     1     1     1     1     1     1     1     1     1     1     1     1     1     1     1     1     1     1     1     1     1     1     1     1     1     1     1     1     1     1     1     1     1     1                                                                                                                                                                                                                                                                                                                                                                                                                                                                                                   |