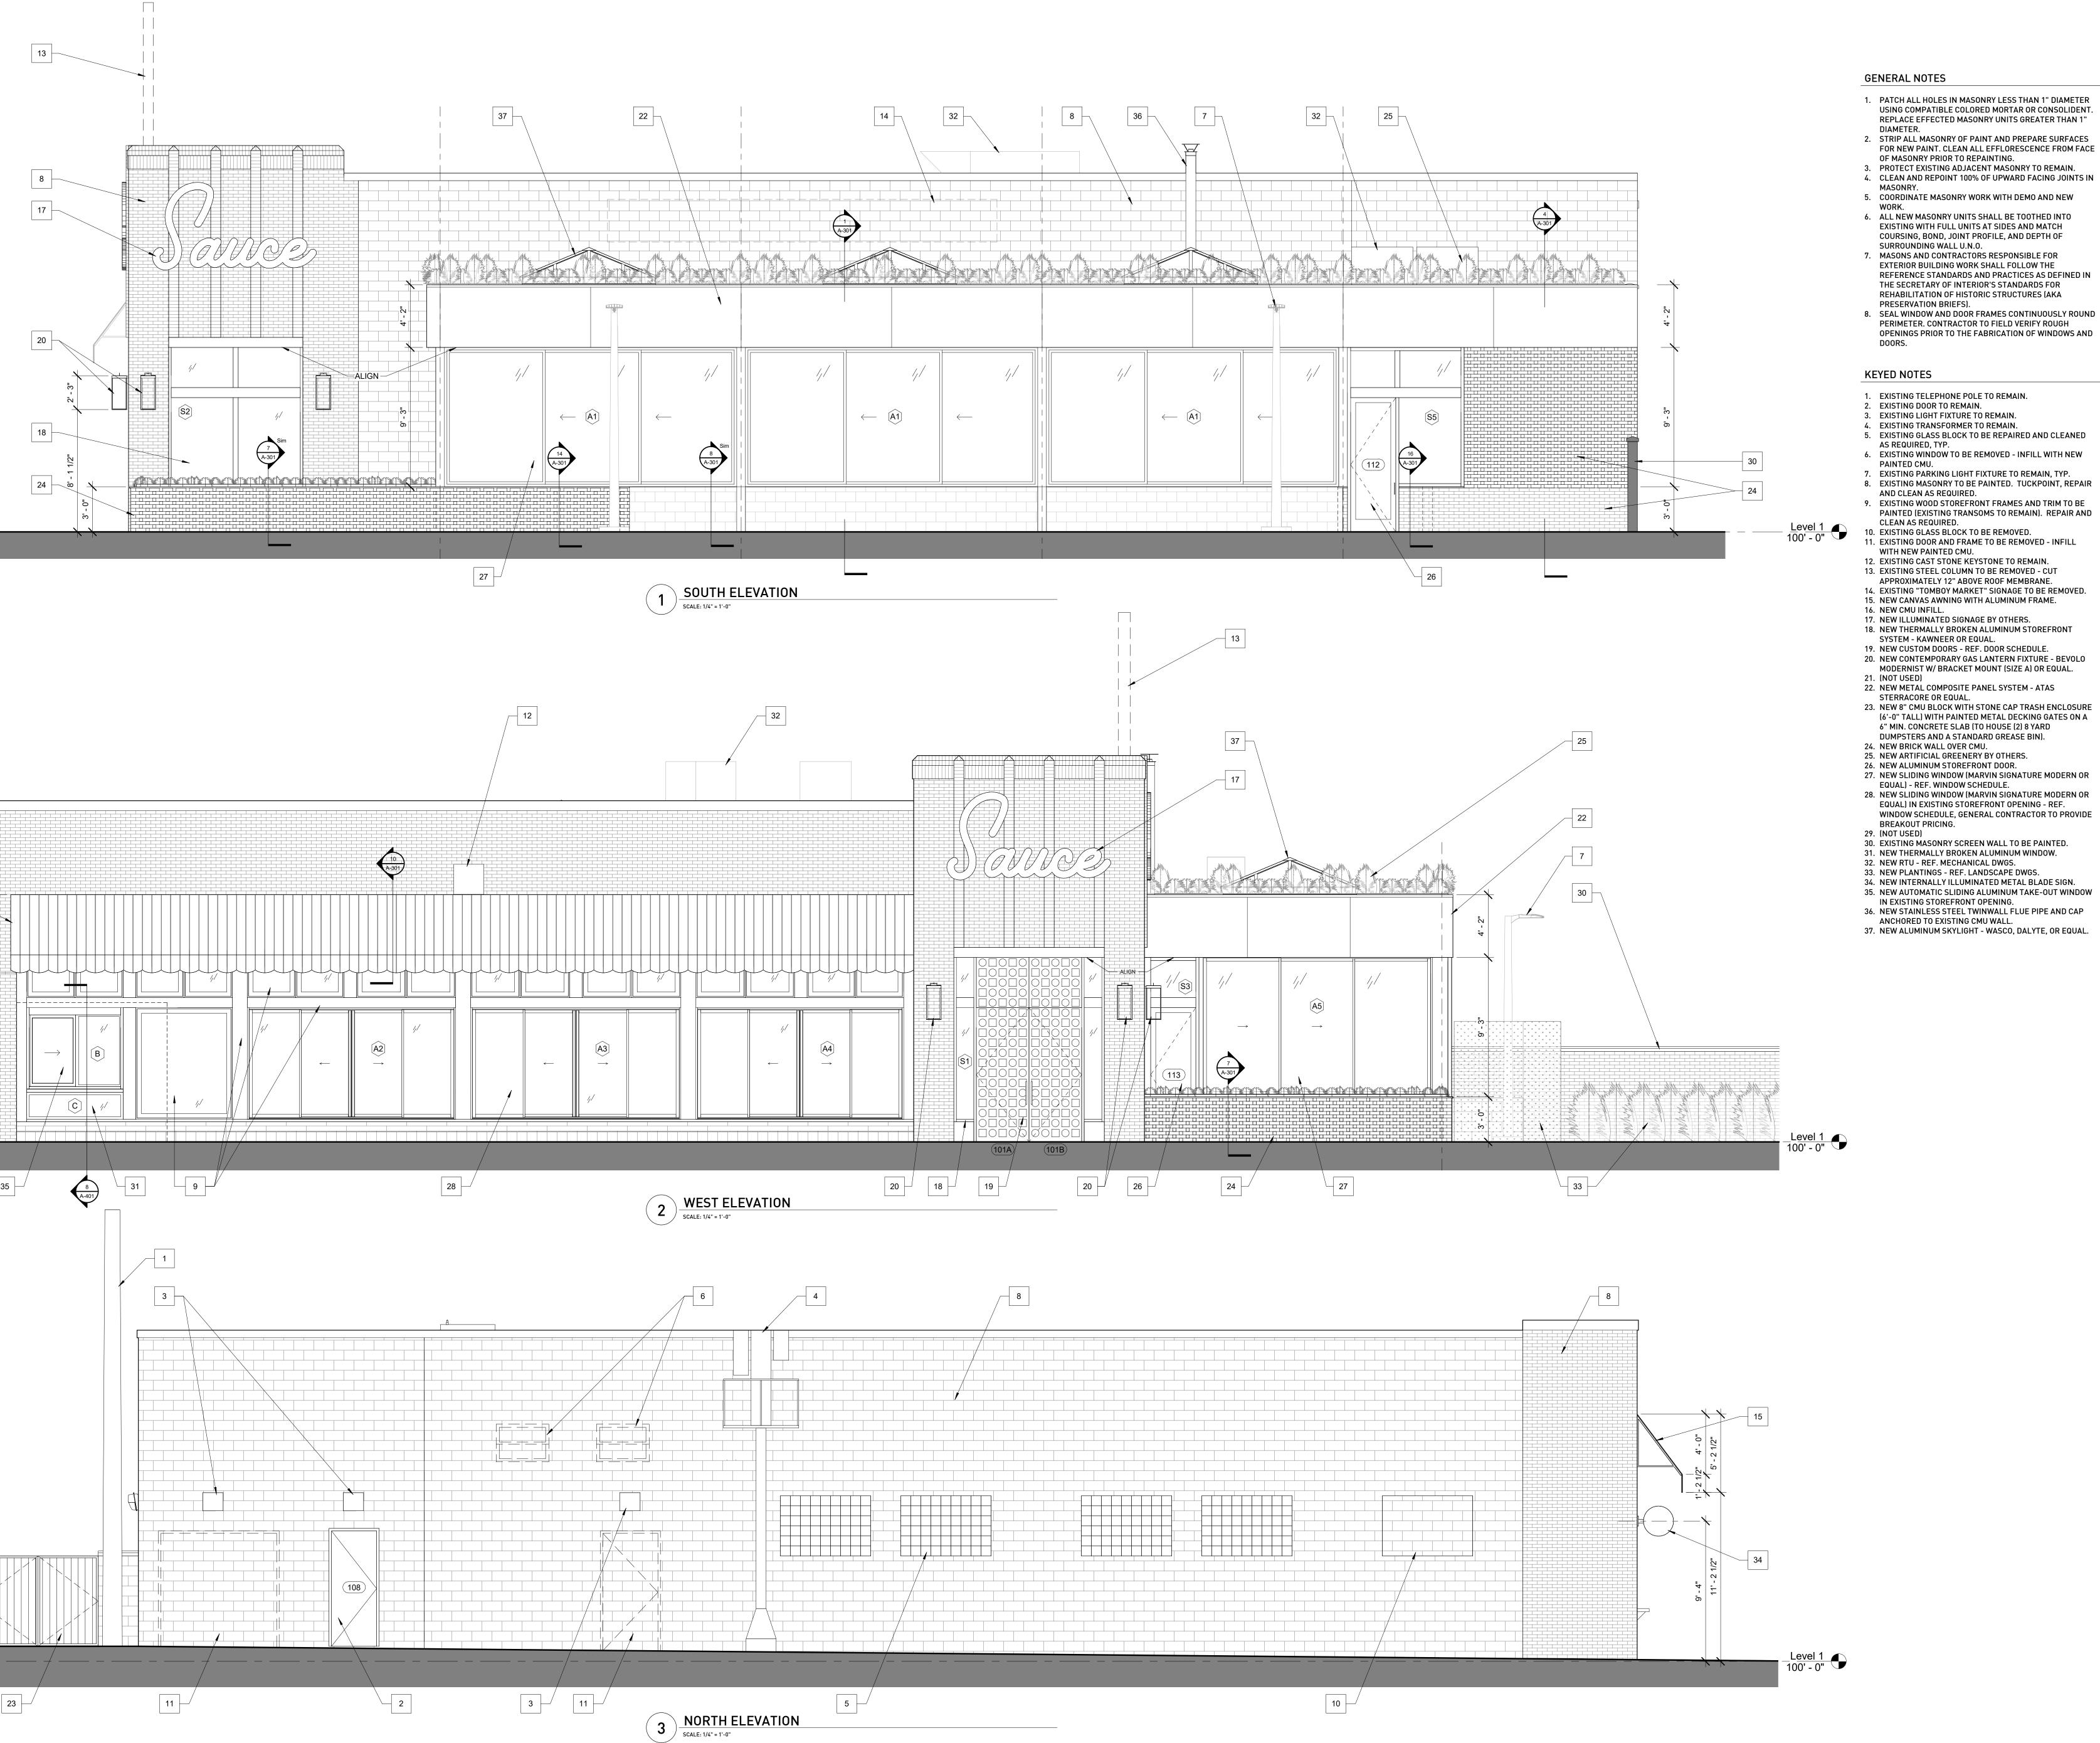

| drwg. no. X1148 |
|-----------------|
|-----------------|

SHEET

EXTERIOR ELEVATIONS

STAMP MICHAEL PORIS ARCHITEGT SCALE As indicated PROJECT NUMBER 1917.00 SHEET NUMBER **A-20** 

6 TYP. MECHANICAL CURB SECTION DETAIL

SHEET NUMBER

**A-100** 

STAMP MICHAEL PORIS ARCHITEGT SCALE As indicated PROJECT NUMBER 1917.00 SHEET NUMBER **A-20** 

6 TYP. MECHANICAL CURB SECTION DETAIL

SENT NED

SECOND AVE

SITE AND ROOF PLAN SCALE: 1/8" = 1'-0"

**GENERAL NOTES** 

3. ALL NEW EXTERIOR DOORS THAT SWING OVER PROPOSED

SHEET NUMBER

**A-100**