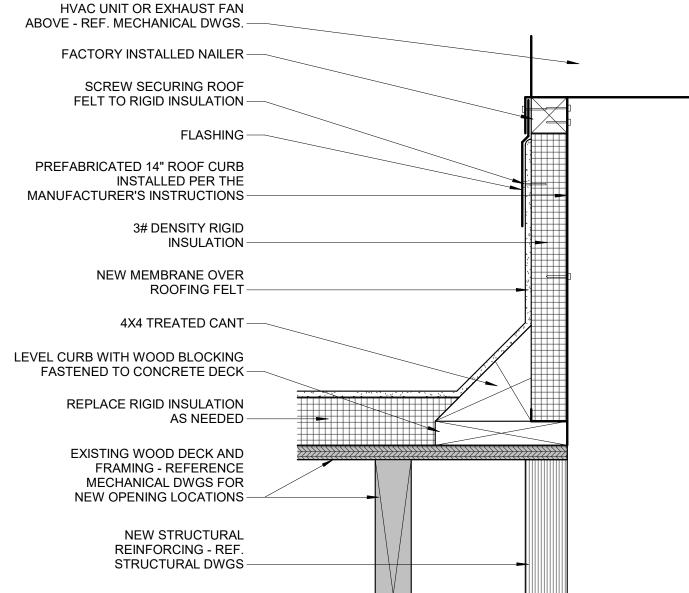

| drwg. no. X1148 |
|-----------------|
|-----------------|

SHEET

EXTERIOR ELEVATIONS

STAMP MICHAEL PORIS ARCHITEGT SCALE As indicated PROJECT NUMBER 1917.00 SHEET NUMBER **A-20** 

6 TYP. MECHANICAL CURB SECTION DETAIL

STAMP MICHAEL PORIS ARCHITEGT SCALE As indicated PROJECT NUMBER 1917.00 SHEET NUMBER **A-20** 

6 TYP. MECHANICAL CURB SECTION DETAIL

SENT NED

SECOND AVE

SITE AND ROOF PLAN SCALE: 1/8" = 1'-0"

**GENERAL NOTES** 