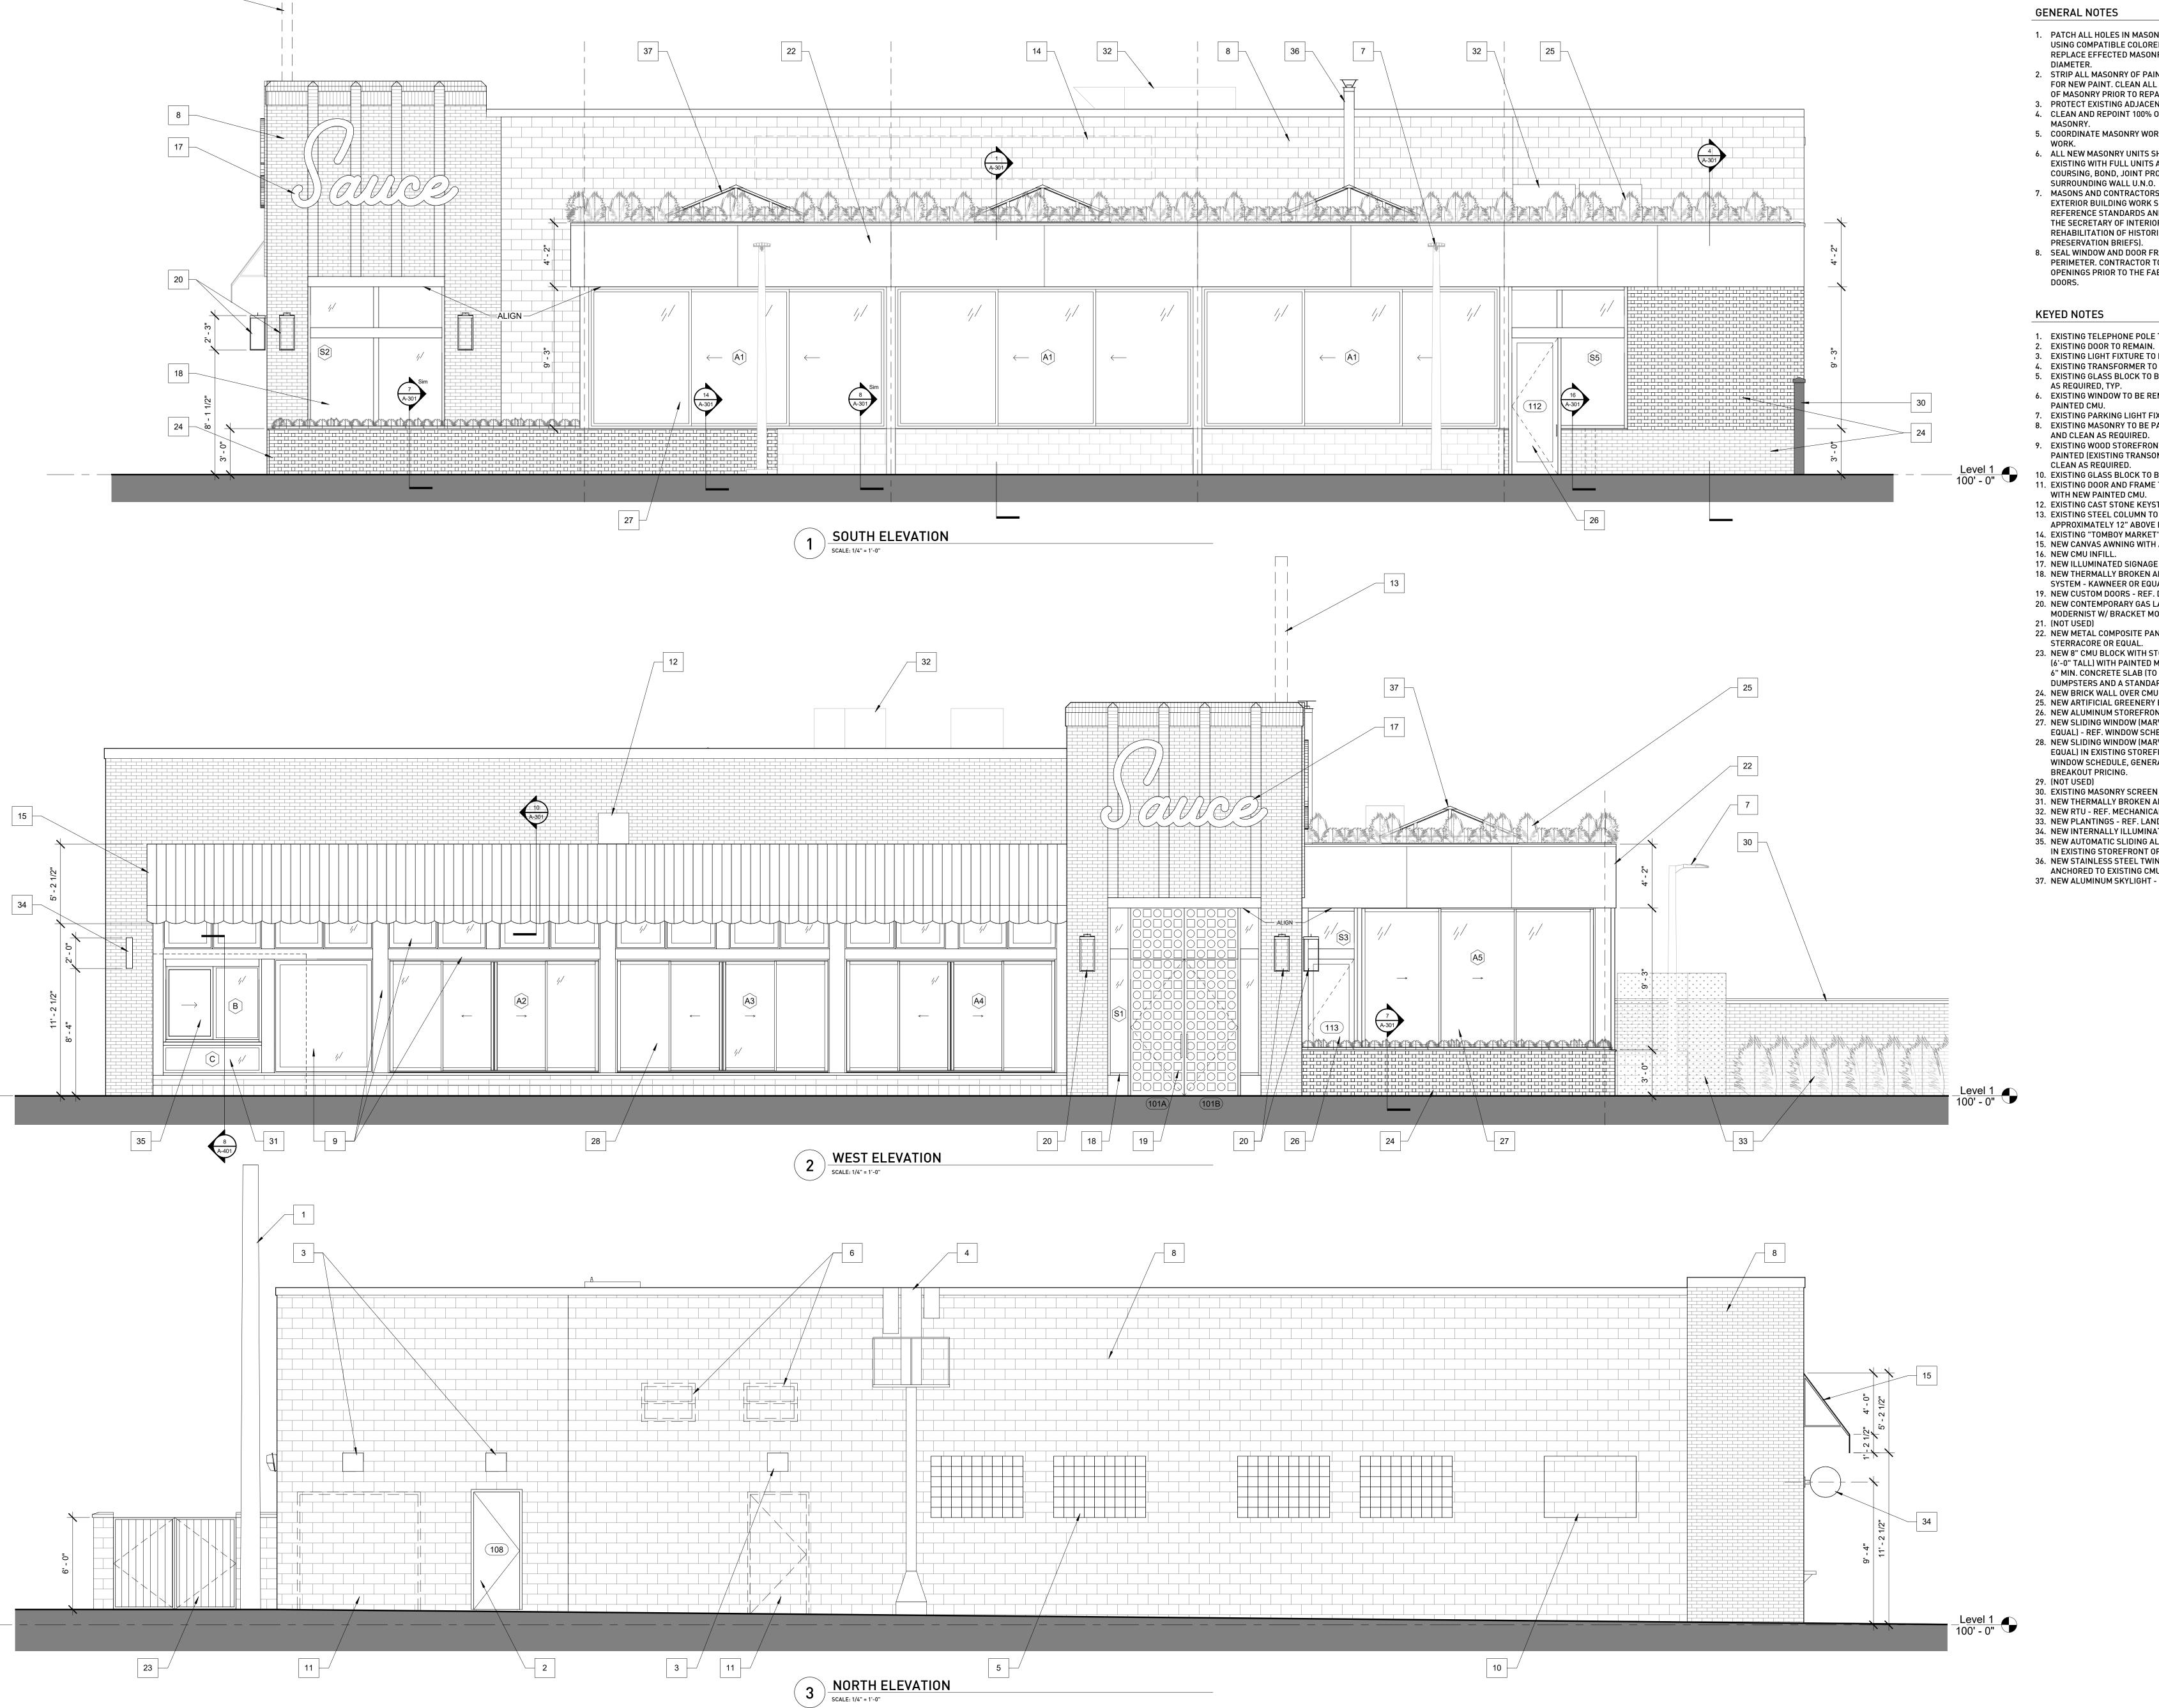

| drwg. no. X1148 |
|-----------------|
|-----------------|

SHEET

EXTERIOR ELEVATIONS

STAMP MICHAEL PORIS ARCHITEGT SCALE As indicated PROJECT NUMBER 1917.00 SHEET NUMBER **A-20** 

6 TYP. MECHANICAL CURB SECTION DETAIL

Detroit Clothing Circle

2nd Ave

ndrine St

Cass Community United Methodist Church...

selde

SeldenSt

SHEET

EXTERIOR ELEVATIONS