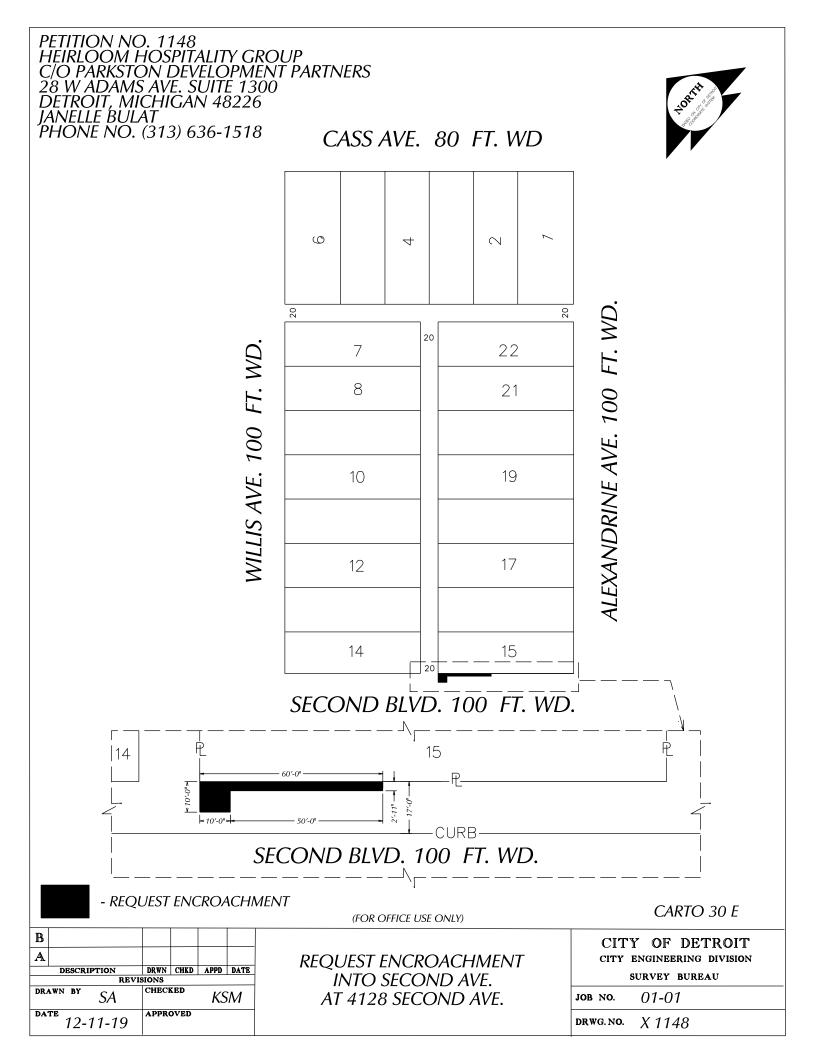

| Richard Doherty, City Engineer<br>City Engineering/Department of Public Works                                                                    |
|--------------------------------------------------------------------------------------------------------------------------------------------------|
| Debra Singleton, Engineer<br>Detroit Water and Sewerage Department                                                                               |
| January 27, 2020                                                                                                                                 |
| Petition No.1148-Revision-B<br>Requested Encroachment into Second Ave. at 4128 Second In Block bound By<br>Second, Alexandrine, Cass, And Willis |
|                                                                                                                                                  |

# PROVISIONS FOR ENCROACHMENT For Petition 1148

Detroit Water and Sewerage (DWSD) agree to the proposed encroachment subject to the fulfilling of the following provisions:

- 1. By approval of this petition the (DWSD) does not waive any of its rights to its facilities located in the right of way, and at all time, DWSD, its agents or employees, shall have the right to enter upon the right of way to maintain, repair, alter, service, inspect, or install its facilities. All costs incident to the damaging, dismantling, demolishing, removal and replacement of structures or other improvements herein permitted and incurred in gaining access to DWSD's facilities for maintenance, repairing, alteration, servicing or inspection caused by the encroachment shall be borne by the petitioner. All costs associated with gaining access to DWSD's facilities, which could normally be expected had the petitioner not encroached into the right of way shall be borne by DWSD.
- 2. DWSD requires a vertical clearance of 18 feet above grade for maintenance excess and repair.
- 3. All construction performed under this petition shall not be commenced until after five (5) days written notice to DWSD. Seventy-two (72) hours notice shall also be provided in accordance with P.A. 53 1974, as amended, utilizing the MISS DIG one call system.
- 4. Construction under this petition is subject to inspection and approval by DWSD forces. The cost of such inspection shall, at the discretion of DWSD, be borne by the petitioner.
- 5. If DWSD facilities located within the right of way shall break or be damaged as the result of any action on the part of the petitioner, then in such event the petitioner agrees to be liable for all costs incident to the repair, replacement or relocation of such broken or damaged DWSD facilities.
- 6. The petitioner shall hold DWSD harmless for any damage to the encroaching device constructed or installed under this petition, which may be caused by the failure of DWSD's facilities.