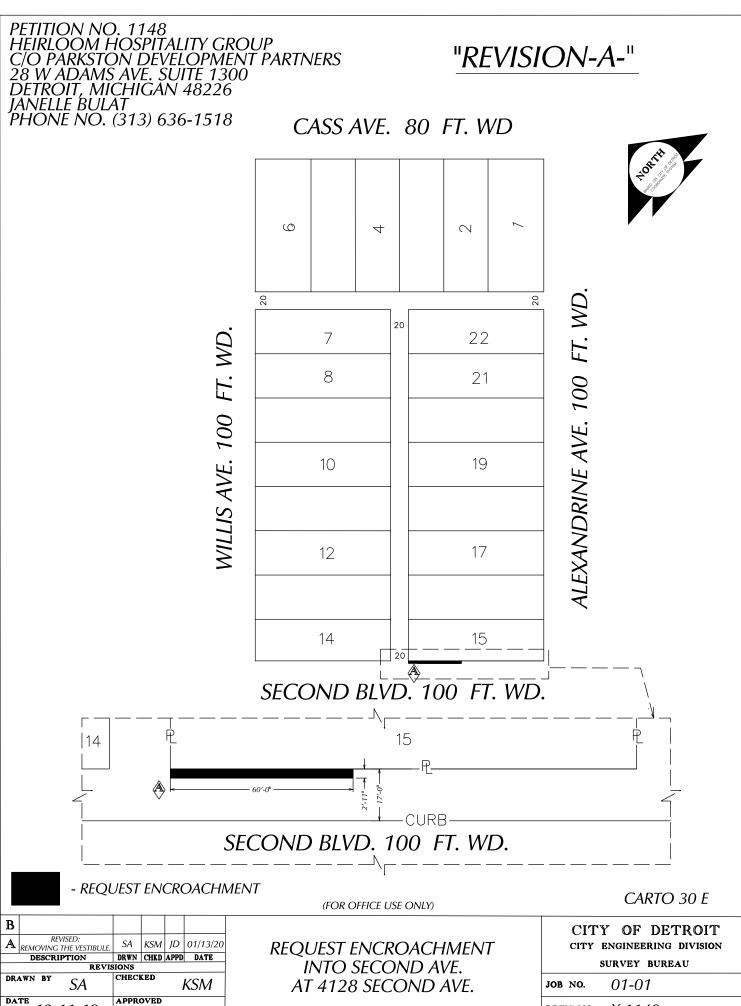

## City of Detroit City Engineering Division, Department of Public Works Survey Bureau

| NOTICE OF PROPOSED CHANGE IN PR   | <b>COPERTY</b> 1/24/2020 R B                     |
|-----------------------------------|--------------------------------------------------|
|                                   | Date: 12/11/2019                                 |
|                                   | Petition: <u>x1148_R B</u>                       |
| AT&T Telecommunication            | $1 \text{ ention.} \underline{X     40   N   D}$ |
| Comcast Television (CATV)         | Berm Use                                         |
| Detroit Edison (DTE)              |                                                  |
| Fire Department                   | Conversion to Easement                           |
| Great Lakes Water Authority       |                                                  |
| Land Bank Authority               | Dedication                                       |
| Michcon (DTE)                     |                                                  |
| Planning & Development Department | $\chi$ Encroachment                              |
| Public Lighting Authority         |                                                  |
| Public Lighting Department        | Outright Vacation                                |
| Police Department                 |                                                  |
| Solid Waste Division, DPW         | Temporary Closing                                |
| Street Design Bureau, DPW         |                                                  |
| Street Maintenance Division, DPW  |                                                  |
| Traffic Engineering Division, DPW |                                                  |
| Water and Sewerage Department     |                                                  |
|                                   |                                                  |

### NOTICE OF PROPOSED CHANGE IN PROPERTY

|                                   | Date: 12/11/2019                 |
|-----------------------------------|----------------------------------|
|                                   | Petition: <u>_x1148</u> _Revised |
| AT&T Telecommunication            |                                  |
| Comcast Television (CATV)         |                                  |
| Detroit Edison (DTE)              | Berm Use                         |
| Fire Department                   |                                  |
| Great Lakes Water Authority       | Conversion to Easement           |
| Land Bank Authority               |                                  |
| Michcon (DTE)                     |                                  |
| Planning & Development Department | X Encroachment                   |
| Public Lighting Authority         |                                  |
| Public Lighting Department        | Outright Vacation                |
| Police Department                 |                                  |
| Solid Waste Division, DPW         | Temporary Closing                |
| Street Design Bureau, DPW         |                                  |
| Street Maintenance Division, DPW  |                                  |
| Traffic Engineering Division, DPW |                                  |
| Water and Sewerage Department     |                                  |
|                                   |                                  |

X 1148

DRWG. NO.