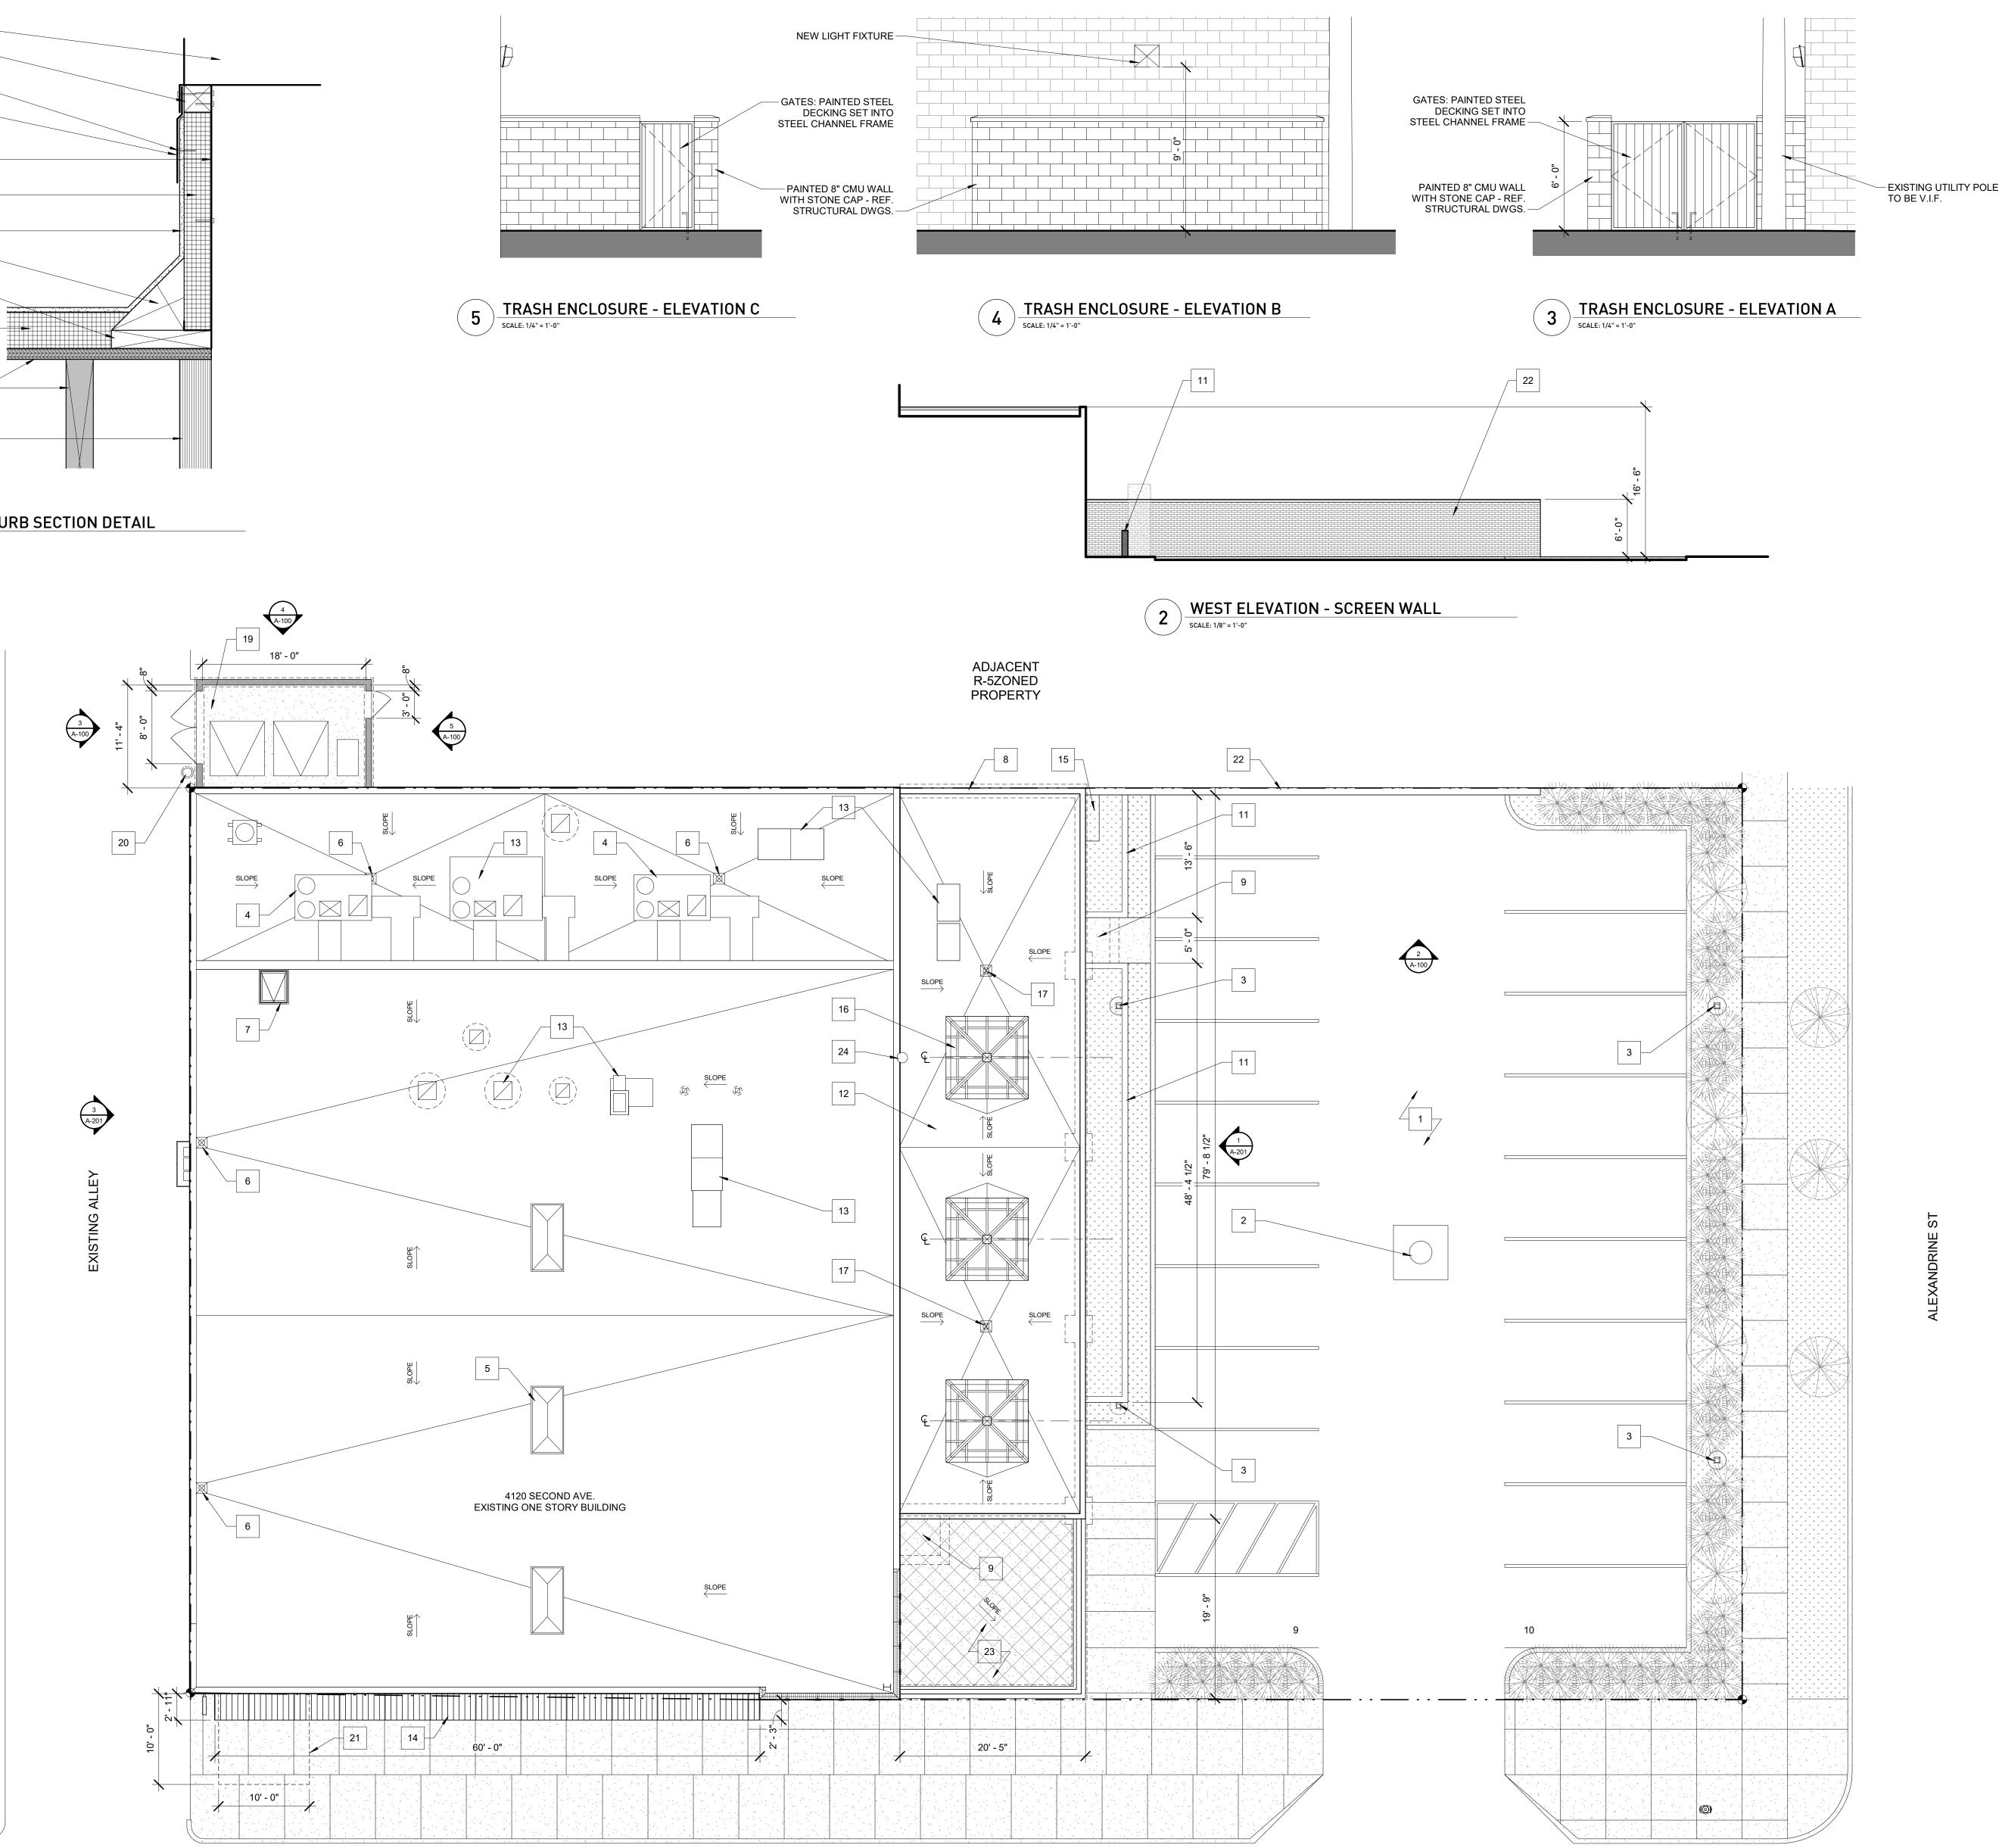

| drwg. no. X1148 |
|-----------------|
|-----------------|

SHEET

EXTERIOR ELEVATIONS

STAMP MICHAEL PORIS ARCHITEGT SCALE As indicated PROJECT NUMBER 1917.00 SHEET NUMBER **A-20** 

6 TYP. MECHANICAL CURB SECTION DETAIL

SENT NED

SECOND AVE

SITE AND ROOF PLAN SCALE: 1/8" = 1'-0"

**GENERAL NOTES** 

- 1. NEW EXTERIOR CONCRETE TO BE TINTED GREY OR FINISHED WITH A CURING COMPOUND SO IT DOES NOT
- APPEAR TO BE BRIGHT WHITE. 2. COORDINATE ALL SITE WORK, GRADING, UTILITY
- CONNECTIONS, AND DEMOLITION WITH MEP AND LANDSCAPE DWGS. 3. ALL NEW EXTERIOR DOORS THAT SWING OVER PROPOSED
- NEW CONCRETE TO BE CONSTRUCTED AS AN "ENTRY SLAB" TO AVOID HEAVING - REF. STRUCTURAL DWGS FOR DETAIL.
- 4. ROOF EQUIPMENT TO BE INSTALLED PER MANUFACTURER'S INSTRUCTIONS WITH PREFABRICATED CURBS - REPAIR ROOF AS NEEDED.

# **KEYED NOTES**

- 1. EXISTING ASPHALT PARKING LOT TO REMAIN. 2. EXISTING CATCH BASIN TO REMAIN. 3. EXISTING PARKING LIGHTING TO REMAIN.
- 4. EXISTING ROOF TOP UNITS TO REMAIN, REF. MECHANICAL DWGS. 5. EXISTING SKYLIGHTS TO REMAIN.
- 6. EXISTING ROOF DRAIN TO REMAIN, TYP. 7. EXISTING ROOF HATCH TO REMAIN.
- 8. NEW PAINTED 8" CMU WALL WITH STONE CAP REF. STRUCTURAL DWGS.
- 9. NEW CONCRETE ENTRY SLAB. 10. (NOT USED).
- 11. NEW DRY-LAID PLANTER WALL REF. LANDSCAPE DWGS. 12. NEW EPDM ROOF OVER SLOPED RIGID INSULATION. 13. NEW ROOF TOP UNITS AND FANS, REF. MECHANICAL
- DWGS FOR LOCATION AND DETAILS. 14. NEW ALUMINUM FRAMED CANVAS AWNING. 15. EXISTING GAS METER TO BE RELOCATED TO AREA
- INDICATED COORDINATE W/ MECHANICAL AND LANDSCAPE DWGS. 16. NEW PYRAMIDAL SKYLIGHTS, TYP (WASCO, DALYTE, OR
- EQUAL) 17. NEW ROOF DRAIN.
- 18. NEW PAINTED (BOTH SIDES) 8" BRICK WALL (30" TALL) WITH STONE CAP (30" TALL).
- 19. NEW CMU BLOCK WITH STONE CAP TRASH ENCLOSURE (6'-0" TALL) WITH METAL DECKING GATES ON A 6" MIN. CONCRETE SLAB (TO HOUSE (2) 8 YARD DUMPSTERS AND A STANDARD GREASE BIN) - G.C. TO PROVIDE BREAKOUT PRICING.
- 20. EXISTING UTILITY POLE V.I.F. 21. LOCATION OF FUTURE PREFABRICATED SEASONAL
- VESTIBULE. 22. EXISTING 6'-0" TALL MASONRY SCREEN WALL TO BE
- PAINTED (BOTH SIDES). 23. NEW EXTERIOR GRADE TILE OVER 5" REINFORCED SLOPED CONCRETE SLAB - REF. STRUCTURAL DWGS (EXISTING
- SLAB ALONG SOUTH SIDE OF BUILDING TO BE REMOVED). 24. NEW STAINLESS STEEL FLUE CAP.

SHEET NUMBER

**A-100** 

- 1. NEW EXTERIOR CONCRETE TO BE TINTED GREY OR FINISHED WITH A CURING COMPOUND SO IT DOES NOT
- APPEAR TO BE BRIGHT WHITE. 2. COORDINATE ALL SITE WORK, GRADING, UTILITY
- CONNECTIONS, AND DEMOLITION WITH MEP AND LANDSCAPE DWGS.
- NEW CONCRETE TO BE CONSTRUCTED AS AN "ENTRY SLAB" TO AVOID HEAVING - REF. STRUCTURAL DWGS FOR DETAIL.
- 4. ROOF EQUIPMENT TO BE INSTALLED PER MANUFACTURER'S INSTRUCTIONS WITH PREFABRICATED CURBS - REPAIR ROOF AS NEEDED.

# **KEYED NOTES**

- 1. EXISTING ASPHALT PARKING LOT TO REMAIN. 2. EXISTING CATCH BASIN TO REMAIN. 3. EXISTING PARKING LIGHTING TO REMAIN.
- 4. EXISTING ROOF TOP UNITS TO REMAIN, REF. MECHANICAL DWGS. 5. EXISTING SKYLIGHTS TO REMAIN.
- 6. EXISTING ROOF DRAIN TO REMAIN, TYP. 7. EXISTING ROOF HATCH TO REMAIN.
- 8. NEW PAINTED 8" CMU WALL WITH STONE CAP REF. STRUCTURAL DWGS.
- 9. NEW CONCRETE ENTRY SLAB. 10. (NOT USED).
- 11. NEW DRY-LAID PLANTER WALL REF. LANDSCAPE DWGS. 12. NEW EPDM ROOF OVER SLOPED RIGID INSULATION. 13. NEW ROOF TOP UNITS AND FANS, REF. MECHANICAL
- DWGS FOR LOCATION AND DETAILS. 14. NEW ALUMINUM FRAMED CANVAS AWNING. 15. EXISTING GAS METER TO BE RELOCATED TO AREA
- INDICATED COORDINATE W/ MECHANICAL AND LANDSCAPE DWGS. 16. NEW PYRAMIDAL SKYLIGHTS, TYP (WASCO, DALYTE, OR
- EQUAL) 17. NEW ROOF DRAIN.
- 18. NEW PAINTED (BOTH SIDES) 8" BRICK WALL (30" TALL) WITH STONE CAP (30" TALL).
- 19. NEW CMU BLOCK WITH STONE CAP TRASH ENCLOSURE (6'-0" TALL) WITH METAL DECKING GATES ON A 6" MIN. CONCRETE SLAB (TO HOUSE (2) 8 YARD DUMPSTERS AND A STANDARD GREASE BIN) - G.C. TO PROVIDE BREAKOUT PRICING.
- 20. EXISTING UTILITY POLE V.I.F. 21. LOCATION OF FUTURE PREFABRICATED SEASONAL
- VESTIBULE. 22. EXISTING 6'-0" TALL MASONRY SCREEN WALL TO BE
- PAINTED (BOTH SIDES). 23. NEW EXTERIOR GRADE TILE OVER 5" REINFORCED SLOPED
- CONCRETE SLAB REF. STRUCTURAL DWGS (EXISTING SLAB ALONG SOUTH SIDE OF BUILDING TO BE REMOVED). 24. NEW STAINLESS STEEL FLUE CAP.

3. ALL NEW EXTERIOR DOORS THAT SWING OVER PROPOSED

SHEET NUMBER

**A-100**