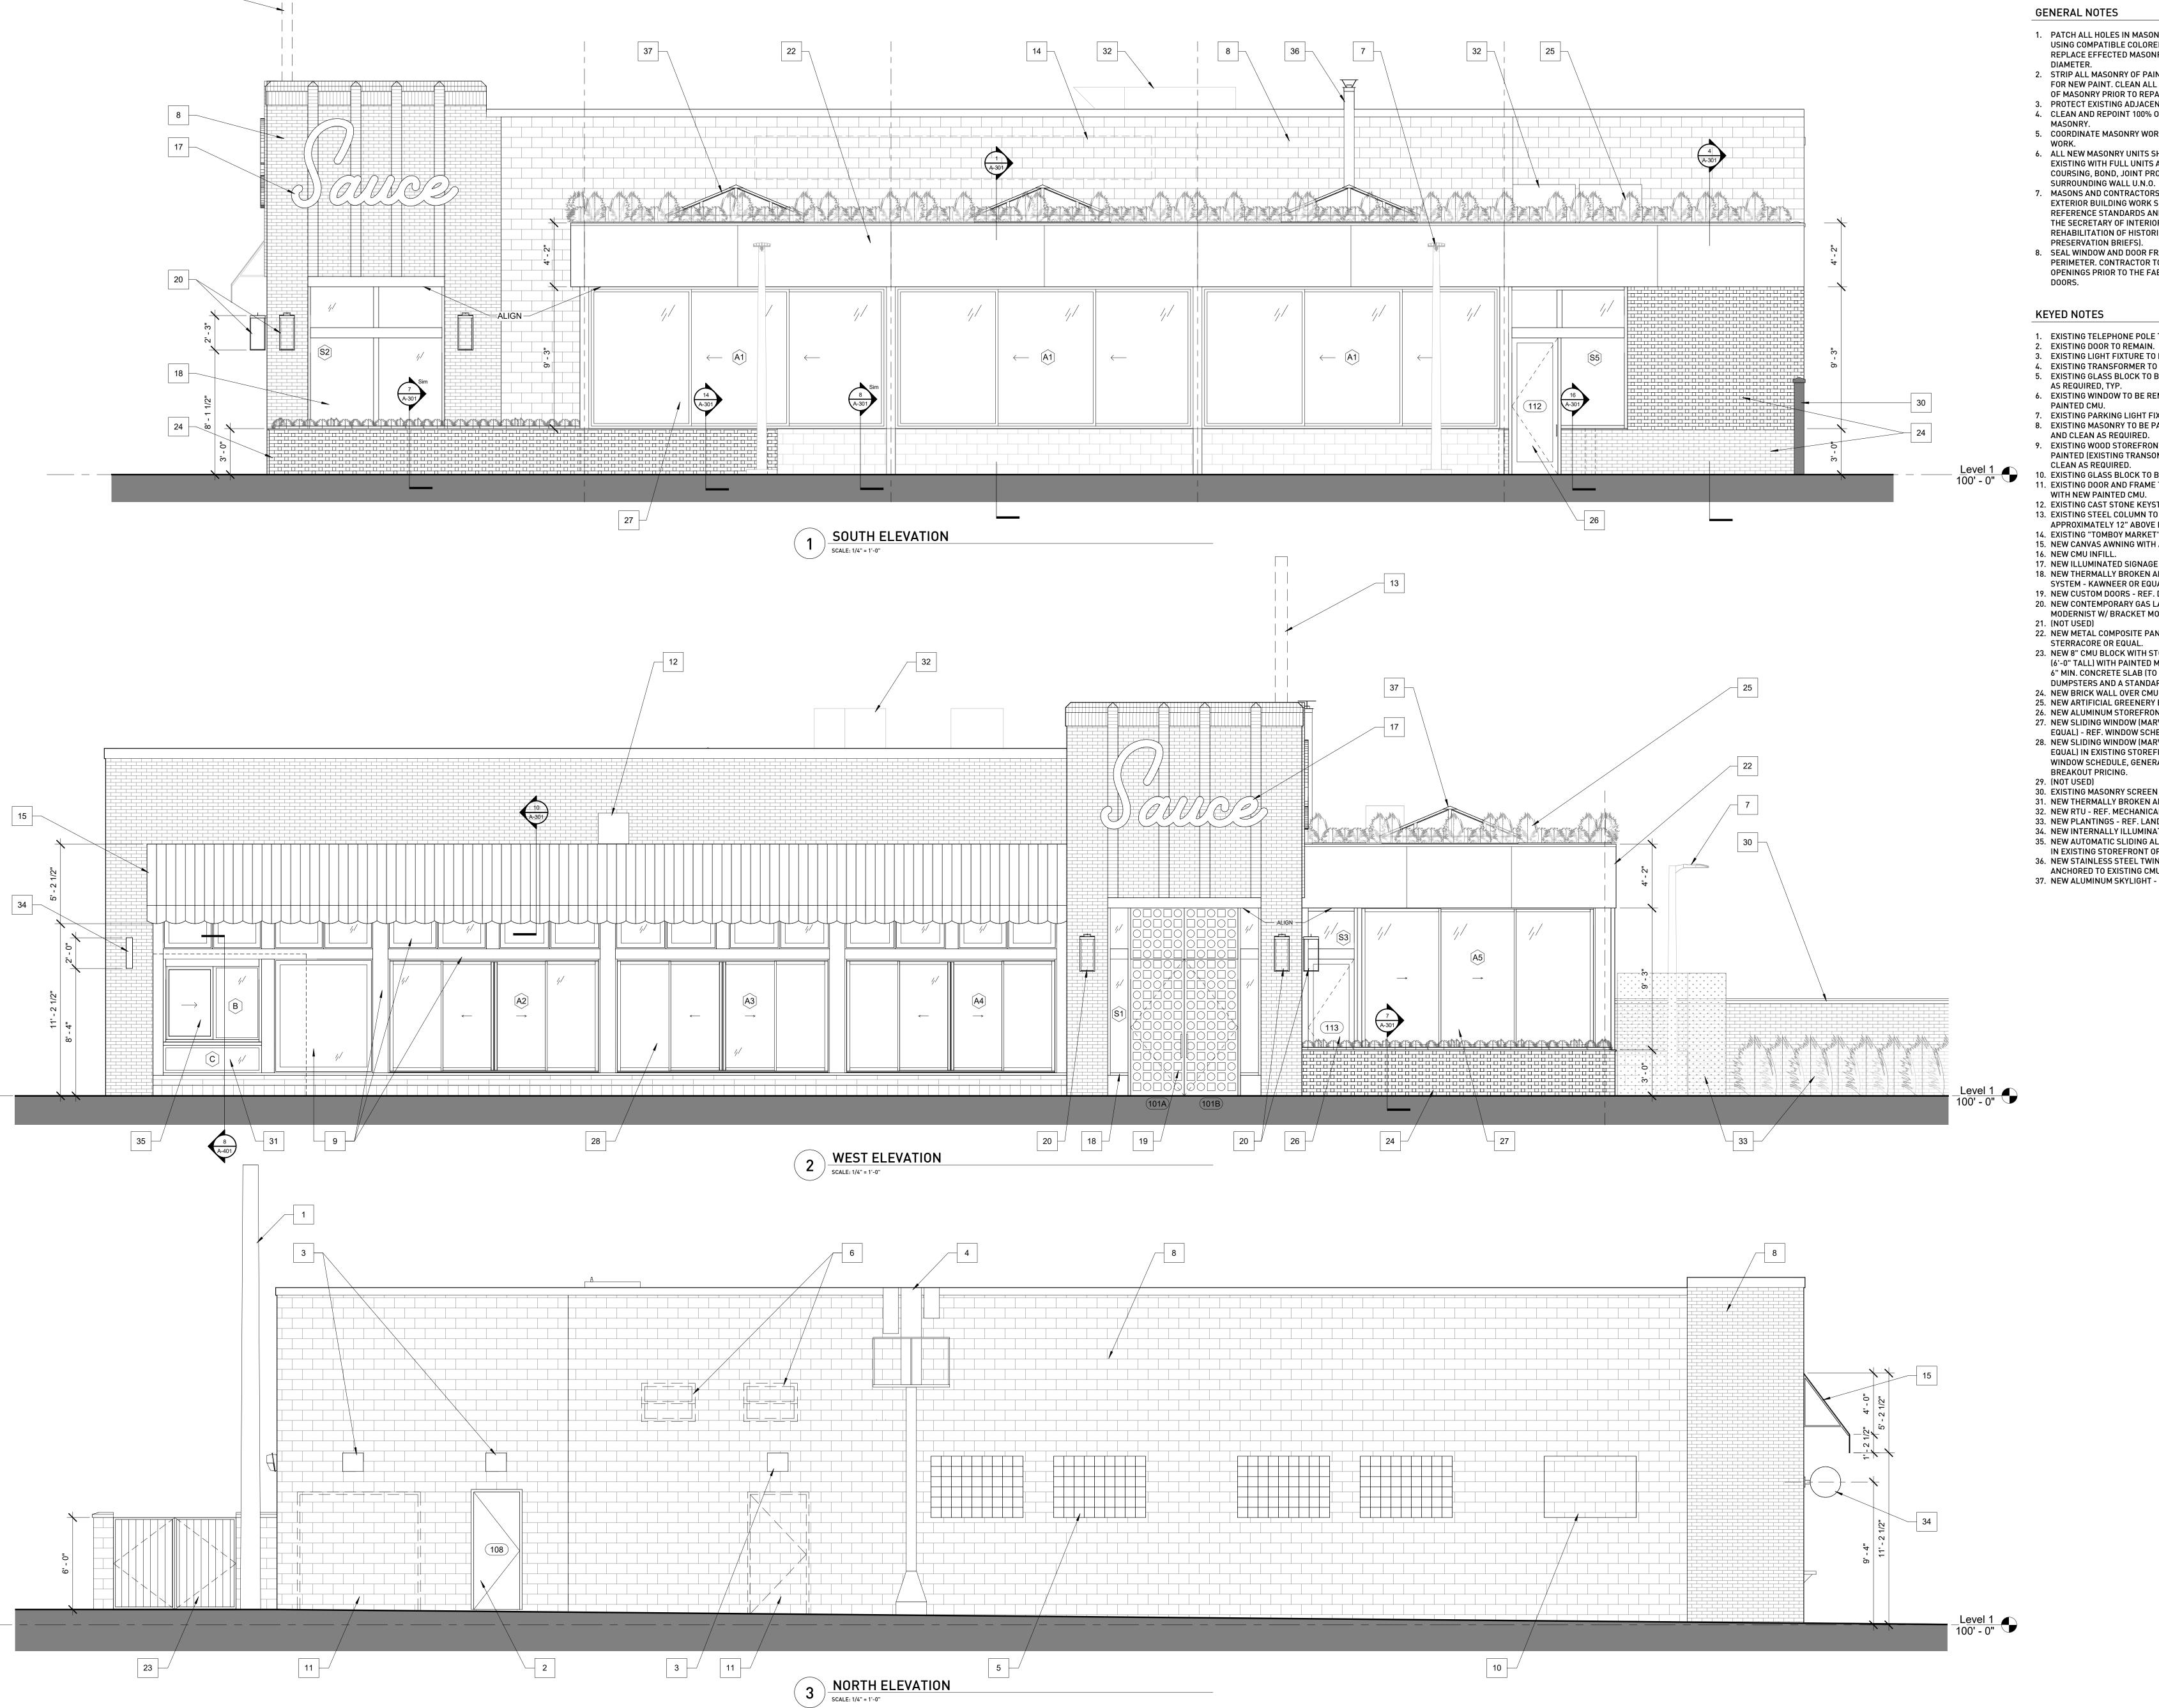

STAMP MICHAEL PORIS ARCHITEGT SCALE As indicated PROJECT NUMBER 1917.00 SHEET NUMBER **A-20** 

6 TYP. MECHANICAL CURB SECTION DETAIL

SENT NED

SECOND AVE

SITE AND ROOF PLAN SCALE: 1/8" = 1'-0"

**GENERAL NOTES** 

# **KEYED NOTES**

- 1. EXISTING ASPHALT PARKING LOT TO REMAIN. 2. EXISTING CATCH BASIN TO REMAIN. 3. EXISTING PARKING LIGHTING TO REMAIN.
- 4. EXISTING ROOF TOP UNITS TO REMAIN, REF. MECHANICAL DWGS. 5. EXISTING SKYLIGHTS TO REMAIN.
- 6. EXISTING ROOF DRAIN TO REMAIN, TYP. 7. EXISTING ROOF HATCH TO REMAIN.
- 8. NEW PAINTED 8" CMU WALL WITH STONE CAP REF. STRUCTURAL DWGS.
- 9. NEW CONCRETE ENTRY SLAB. 10. (NOT USED).
- 11. NEW DRY-LAID PLANTER WALL REF. LANDSCAPE DWGS. 12. NEW EPDM ROOF OVER SLOPED RIGID INSULATION. 13. NEW ROOF TOP UNITS AND FANS, REF. MECHANICAL
- DWGS FOR LOCATION AND DETAILS. 14. NEW ALUMINUM FRAMED CANVAS AWNING. 15. EXISTING GAS METER TO BE RELOCATED TO AREA
- INDICATED COORDINATE W/ MECHANICAL AND LANDSCAPE DWGS. 16. NEW PYRAMIDAL SKYLIGHTS, TYP (WASCO, DALYTE, OR
- EQUAL) 17. NEW ROOF DRAIN.
- 18. NEW PAINTED (BOTH SIDES) 8" BRICK WALL (30" TALL) WITH STONE CAP (30" TALL).
- 19. NEW CMU BLOCK WITH STONE CAP TRASH ENCLOSURE (6'-0" TALL) WITH METAL DECKING GATES ON A 6" MIN. CONCRETE SLAB (TO HOUSE (2) 8 YARD DUMPSTERS AND A STANDARD GREASE BIN) - G.C. TO PROVIDE BREAKOUT PRICING.
- 20. EXISTING UTILITY POLE V.I.F. 21. LOCATION OF FUTURE PREFABRICATED SEASONAL
- VESTIBULE. 22. EXISTING 6'-0" TALL MASONRY SCREEN WALL TO BE
- PAINTED (BOTH SIDES). 23. NEW EXTERIOR GRADE TILE OVER 5" REINFORCED SLOPED
- CONCRETE SLAB REF. STRUCTURAL DWGS (EXISTING SLAB ALONG SOUTH SIDE OF BUILDING TO BE REMOVED). 24. NEW STAINLESS STEEL FLUE CAP.

3. ALL NEW EXTERIOR DOORS THAT SWING OVER PROPOSED

SHEET NUMBER

**A-100**