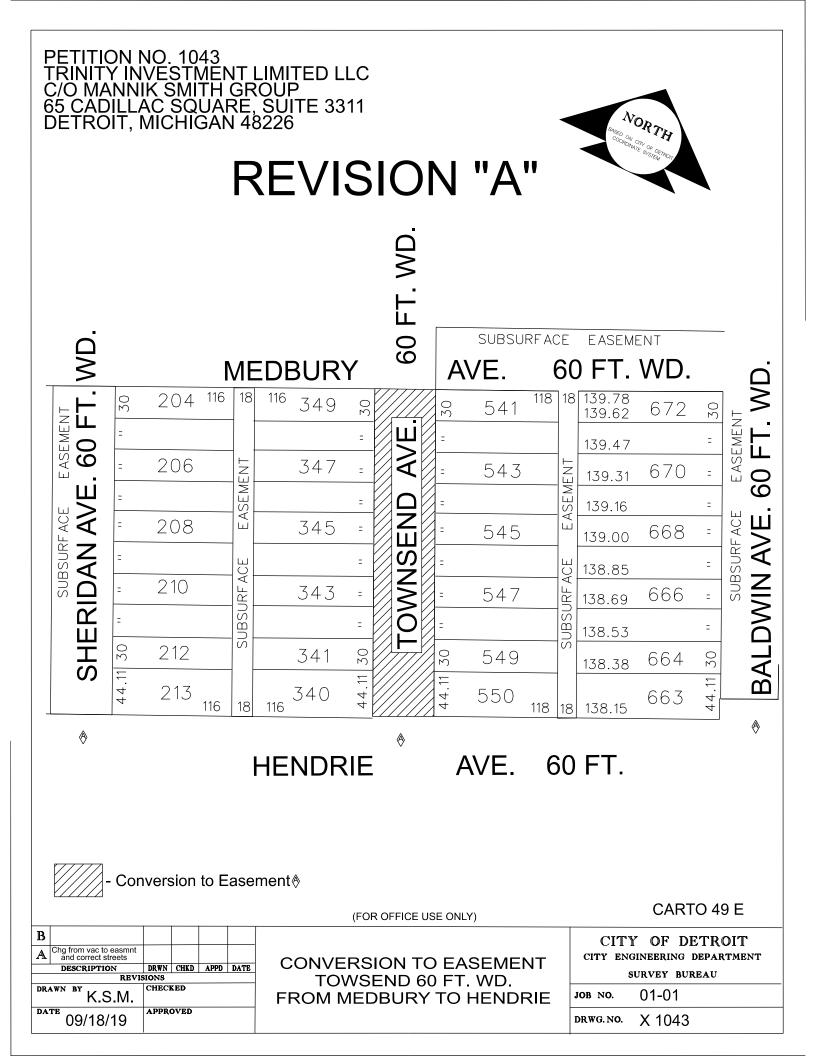

- TO: Richard Doherty, City Engineer City Engineering/Department of Public Works
- FROM: Debra Singleton, Engineer Detroit Water and Sewerage Department
- DATE: November 8, 2019
- RE: Petition #1043-revision A Request for Conversion To Easement Of Townsend From Medbury To Hendrie

The above petition received by this office has been reviewed. With regard to DWSD's interests, our comments are as follows, our records indicate that there is a sewer and a water main in Townsend Ave. DWSD has no objections to the conversion to easement provided that the attached provisions for conversion to easement are followed.

# **PROVISIONS FOR CONVERSION TO EASEMENT**

1. An easement, the full width of the existing right of way, is reserved for the Detroit Water and Sewerage Department for the purpose of installing, maintaining, repairing, removing, or replacing any sewers, water mains, fire hydrants and appurtenances, with the right of ingress and egress at any time to, and over said easement for the purpose above set forth. Any proposed fencing across the easement must have a gate installed to permit access for DWSD forces. The gate shall remain unlocked 24 hours a day, unless a guard is stationed near the gate to allow the Detroit Water and Sewerage Department ingress and egress at any time. The minimum dimensions of the gate or gates shall provide 15 foot vertical and 13 foot horizontal clearances for freedom of D.W.S.D. equipment movement.

Free and easy access to the sewers, water mains, fire hydrants and manholes and structures within the easement is required for Detroit Water and Sewerage Department equipment, including the use of backhoes, bull dozers, cranes or pipe trucks, and other heavy construction equipment, as necessary for the alteration or repair of the sewer or water main facilities.

The Detroit Water and Sewerage Department retains the right to install suitable permanent main location guide posts over its water mains at reasonable intervals and at points of deflection.

- 2. Said owners of the adjoining property, for themselves, their heirs and assigns, agree that no building or structure of any nature whatsoever, including fences, porches, patios, balconies, etc., shall be built upon or over said easement, or that no grade changes or storage of materials shall be made within said easement without prior written approval and agreement with the Detroit Water and Sewerage Department.
- 3. If at any time in the future, the owners of any lots abutting on said conversion to easement shall request the removal and/or relocation of the aforementioned utilities in said easement, such owners shall pay all costs incident to such removal and/or relocation. It is further provided that if sewers, water mains, and/or appurtenances in said easement shall break or be damaged as a result of any action on the part of the owner, or assigns, then in such event, the owner or assigns shall be liable for all costs incident to the repair of such broken or damaged sewers and water mains, and shall also be liable for all claims for damages resulting from his action.

These provisions shall be made part of the City Council's Vacating Resolution. 04/08/13