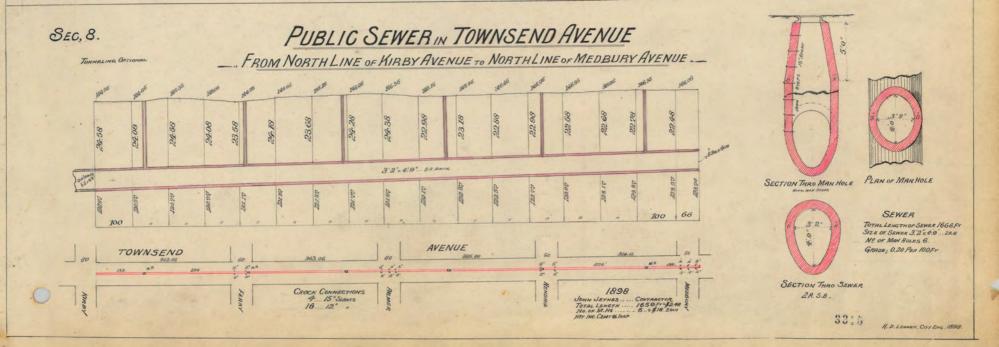

The above petition received by this office has been reviewed. With regard to DWSD's interests, our comments are as follows, our records indicate that there is a sewer and a water main in Townsend Ave. DWSD has no objections to the conversion to easement provided that the attached provisions for conversion to easement are followed.