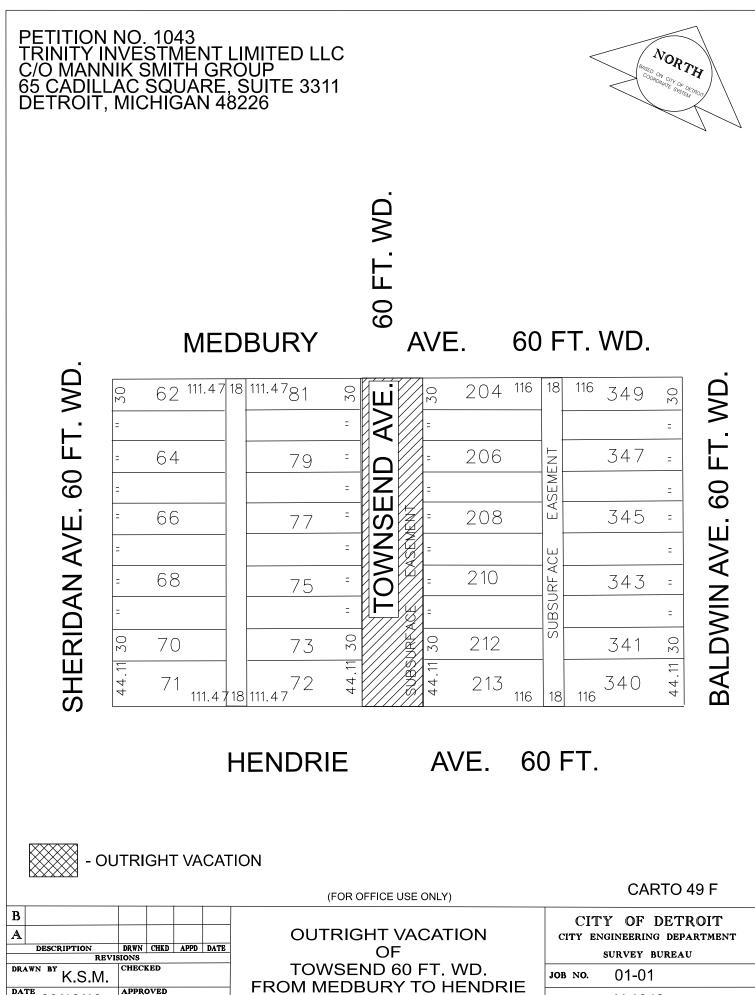

### NOTICE OF PROPOSED CHANGE IN PROPERTY

|                                   | Date:09/18/2019        |
|-----------------------------------|------------------------|
|                                   | Petition: x1043        |
| AT&T Telecommunication            | 1 ottion <u>×10+3</u>  |
| Comcast Television (CATV)         | Berm Use               |
| Detroit Edison (DTE)              |                        |
| Fire Department                   | Conversion to Easement |
| Great Lakes Water Authority       |                        |
| Land Bank Authority               | Dedication             |
| Michcon (DTE)                     |                        |
| Planning & Development Department | Encroachment           |
| Public Lighting Authority         |                        |
| Public Lighting Department        | X Outright Vacation    |
| Police Department                 |                        |
| Solid Waste Division, DPW         | Temporary Closing      |
| Street Design Bureau, DPW         |                        |
| Street Maintenance Division, DPW  |                        |
| Traffic Engineering Division, DPW |                        |
| Water and Sewerage Department     |                        |
|                                   |                        |

A petition drawing is attached. Property shown on the attached print is proposed to be changed as indicated. Kindly report (using the back of this sheet) the nature of your services, if any affected by the proposed change and the estimated costs of removing and rerouting such services (if necessary).

Please return one copy to City Engineering Division, DPW within two weeks of the submittal date. Retain one copy and print for you file.

Ron Brundidge, Director, Department of Public Works

By: Richard Doherty, CED DPW City Engineer