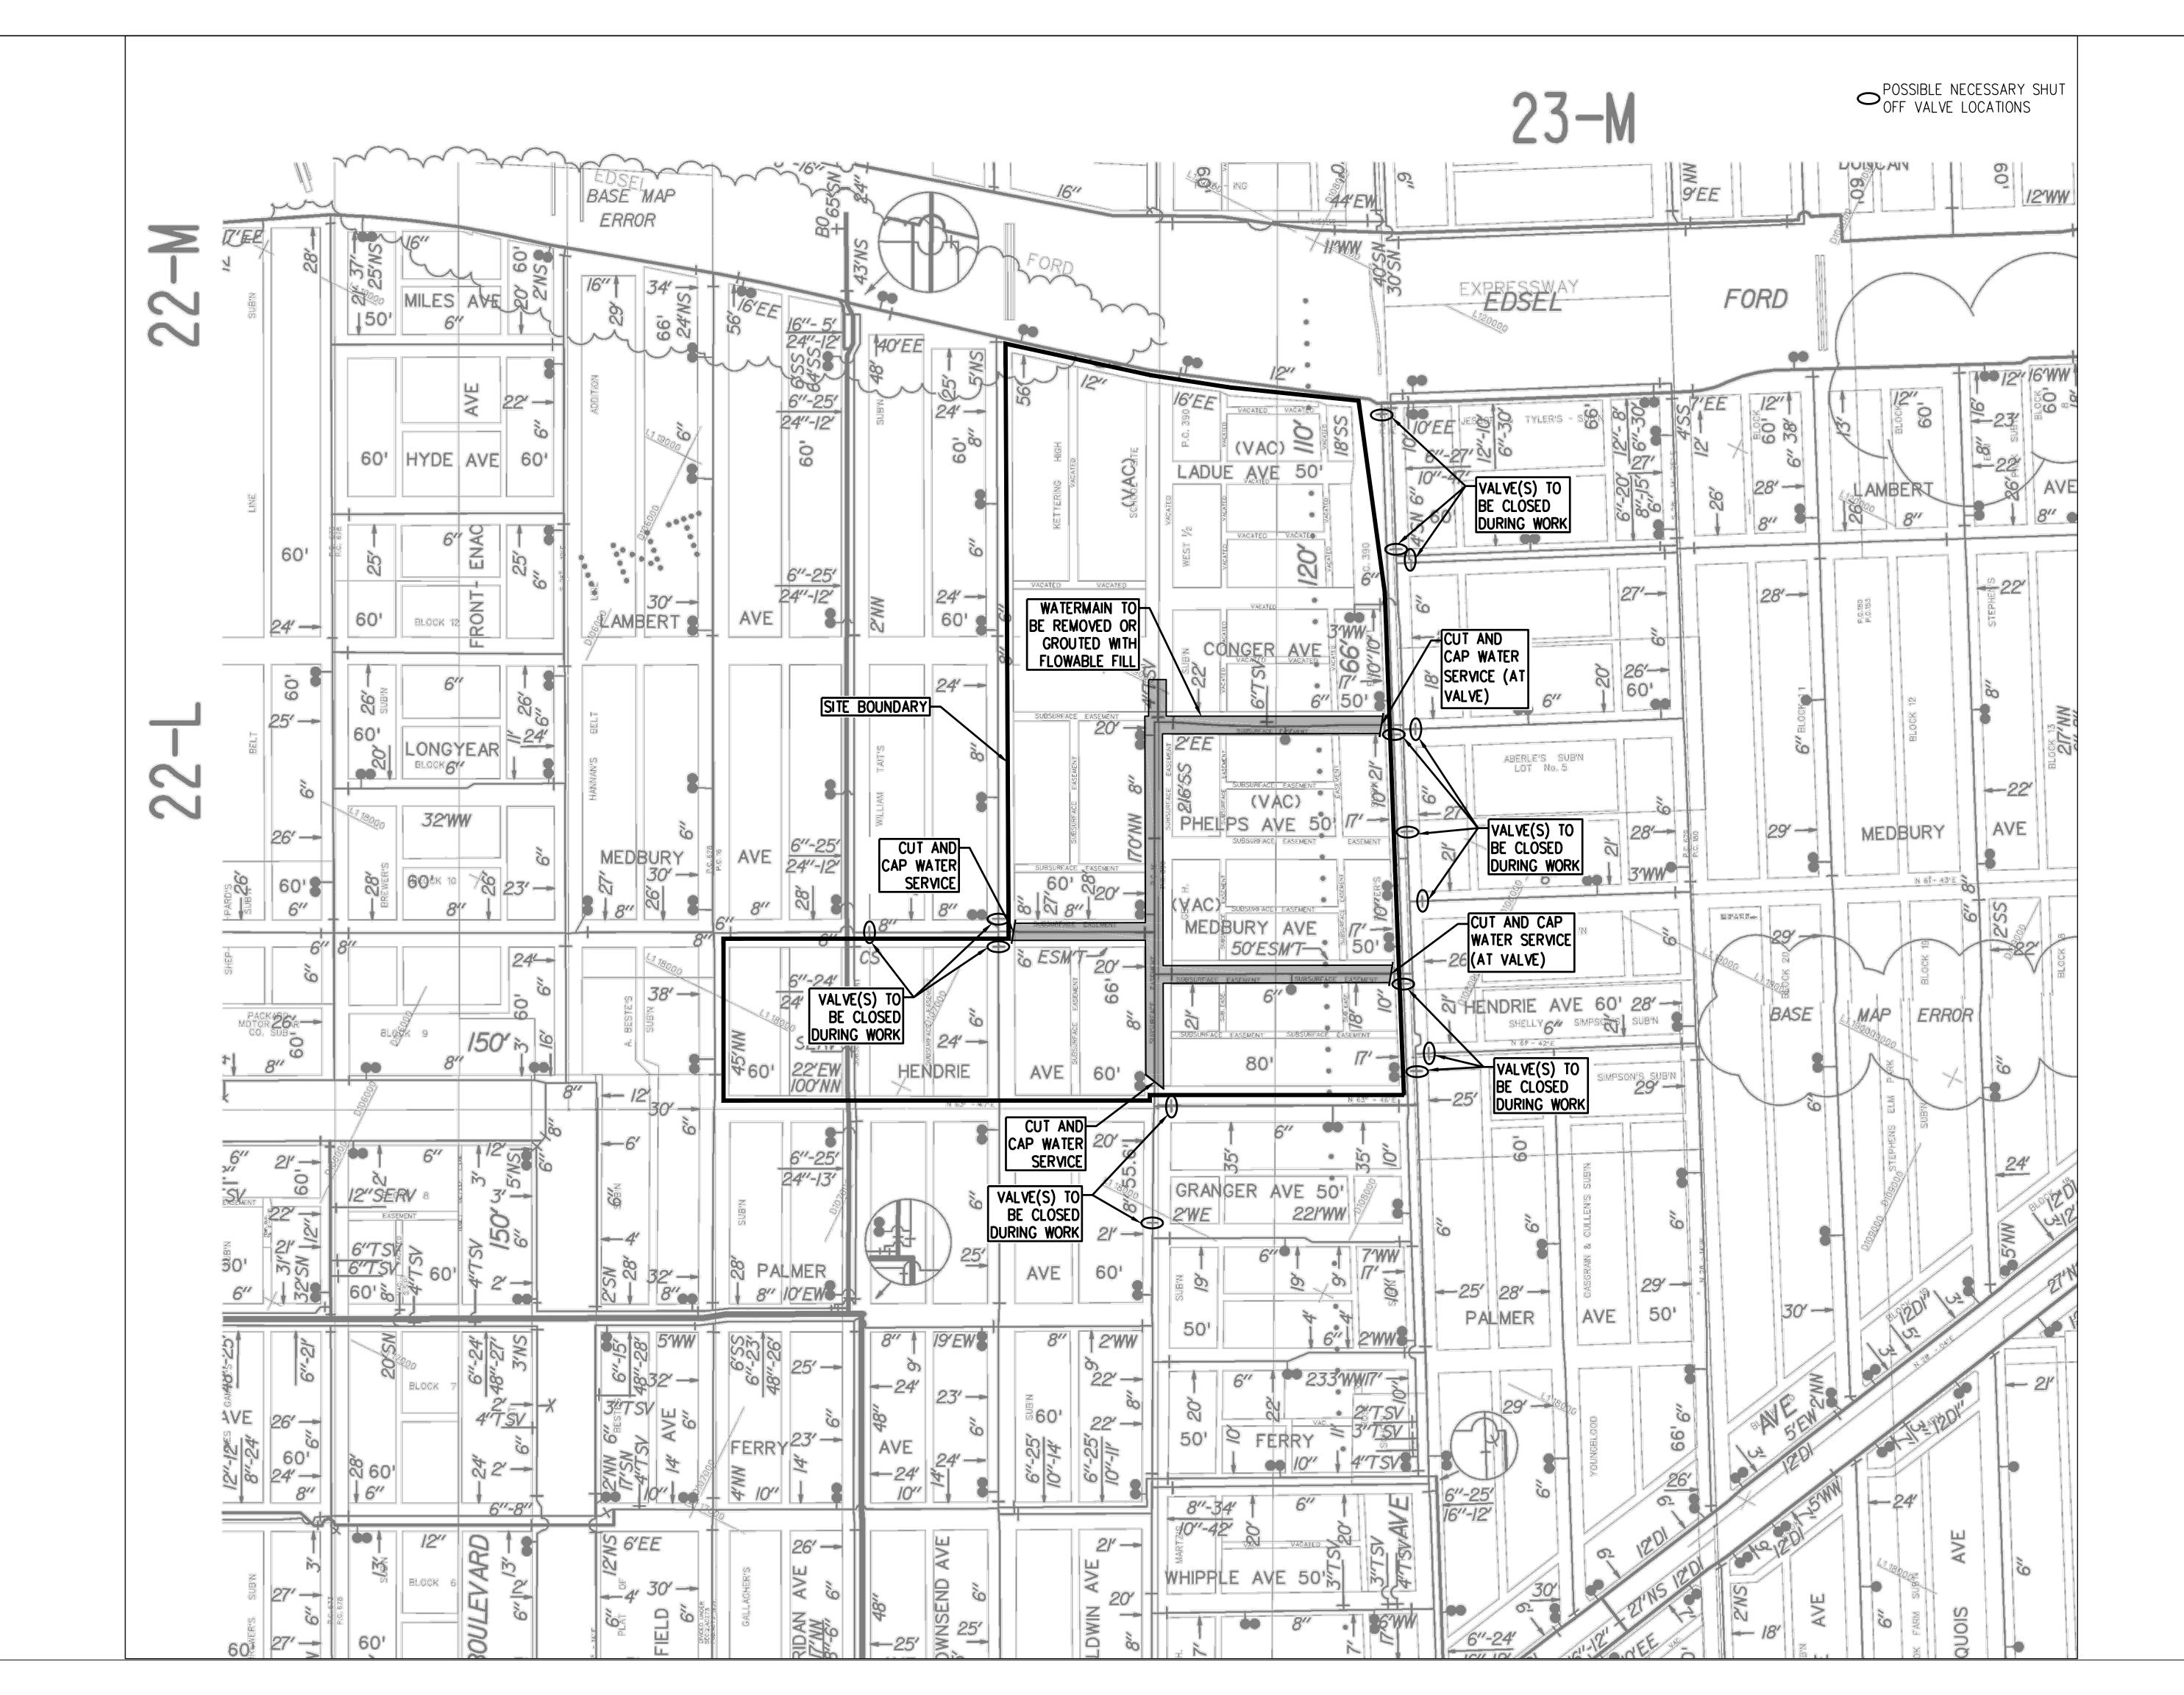

The above petition received by this office has been reviewed. With regard to DWSD's interests, our comments are as follows, our records indicate that there is a sewer and a water main in Townsend Ave. DWSD has no objections to the conversion to easement provided that the attached provisions for conversion to easement are followed.