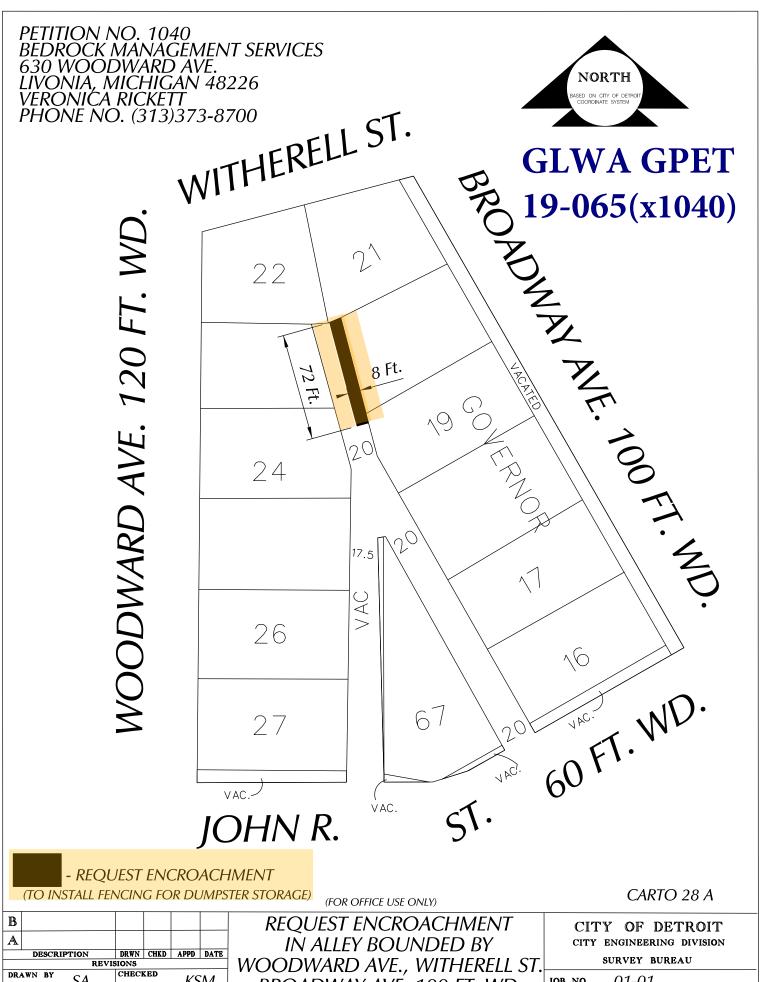

## **NOTICE OF PROPOSED CHANGE IN PROPERTY**

|                                                                                                                                                                                                                                                                                                               |                                   | I | Date: 9/27/19          |
|---------------------------------------------------------------------------------------------------------------------------------------------------------------------------------------------------------------------------------------------------------------------------------------------------------------|-----------------------------------|---|------------------------|
|                                                                                                                                                                                                                                                                                                               |                                   | I | Petition: X1040        |
|                                                                                                                                                                                                                                                                                                               | AT&T Telecommunication            |   |                        |
|                                                                                                                                                                                                                                                                                                               | Comcast Television (CATV)         |   | Berm Use               |
|                                                                                                                                                                                                                                                                                                               | Detroit Edison (DTE)              |   |                        |
|                                                                                                                                                                                                                                                                                                               | Fire Department                   |   | Conversion to Easement |
| $\boxtimes$                                                                                                                                                                                                                                                                                                   | Great Lakes Water Authority       |   |                        |
|                                                                                                                                                                                                                                                                                                               | Land Bank Authority               |   | Dedication             |
|                                                                                                                                                                                                                                                                                                               | Michcon (DTE)                     |   |                        |
|                                                                                                                                                                                                                                                                                                               | Planning & Development Department | X | Encroachment           |
|                                                                                                                                                                                                                                                                                                               | Public Lighting Authority         |   |                        |
|                                                                                                                                                                                                                                                                                                               | Public Lighting Department        |   | Outright Vacation      |
|                                                                                                                                                                                                                                                                                                               | Police Department                 |   |                        |
|                                                                                                                                                                                                                                                                                                               | Solid Waste Division, DPW         |   | Temporary Closing      |
|                                                                                                                                                                                                                                                                                                               | Street Design Bureau, DPW         |   |                        |
|                                                                                                                                                                                                                                                                                                               | Street Maintenance Division, DPW  |   |                        |
|                                                                                                                                                                                                                                                                                                               | Traffic Engineering Division, DPW |   |                        |
|                                                                                                                                                                                                                                                                                                               | Water and Sewerage Department     |   |                        |
|                                                                                                                                                                                                                                                                                                               |                                   |   |                        |
| A petition drawing is attached. Property shown on the attached print is proposed to be changed as indicated. Kindly report (using the back of this sheet) the nature of your services, if any affected by the proposed change and the estimated costs of removing and rerouting such services (if necessary). |                                   |   |                        |
| Please return one copy to City Engineering Division, DPW within two weeks of the submittal date. Retain one copy and print for you file.                                                                                                                                                                      |                                   |   |                        |
| Ron Brundidge, Director, Department of Public Works                                                                                                                                                                                                                                                           |                                   |   |                        |