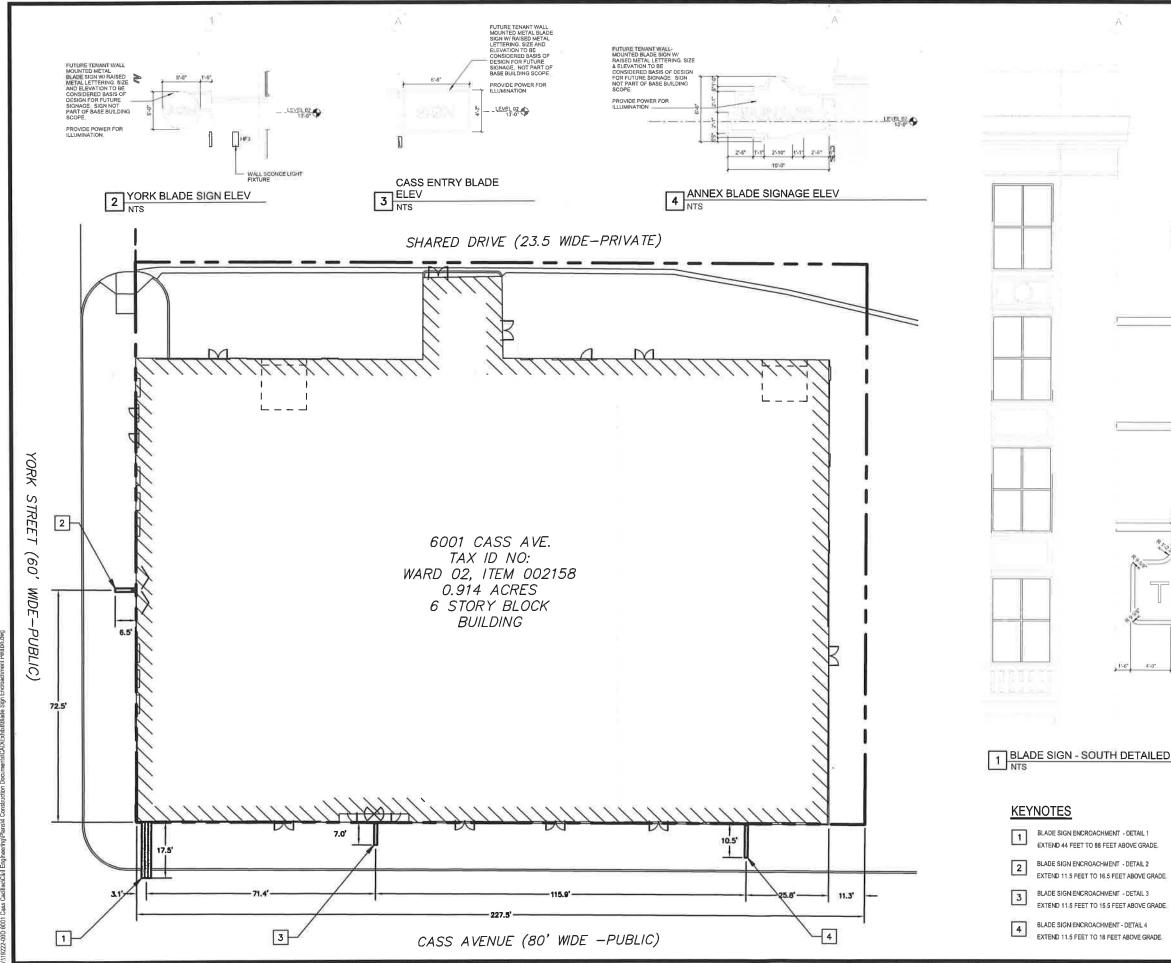

|                                                                                                                                 |                       | giffels <b>=</b><br>webster                                                                                                                            |
|---------------------------------------------------------------------------------------------------------------------------------|-----------------------|--------------------------------------------------------------------------------------------------------------------------------------------------------|
| PERMIT RESPONSE<br>ISSUANCE NOTE:<br>A SEPARATE PERMIT WILL<br>BE SUBMITTED FOR SIGN                                            | BALLISTRADE<br>190-11 | Engineers<br>Surveyors                                                                                                                                 |
| LOAD CALCULATIONS PER<br>CHAPTER 16 OF THE MED<br>DOUBLE-FACE ILLUMINATED<br>WALL-MOUNTED HETAL BLADE<br>SIGH, PANTED ALLIMENTM | PENTHOUSE O           | Planners<br>Landscape Architects<br>28 West Adams Road                                                                                                 |
| AND ETTERS ON BOTH SIDES<br>AND CHERS ON BOTH SIDES<br>ANDHORED PERPENDICULAR TO<br>WALL WHITE LED<br>ILLUMINATION COLORS TBO   |                       | 28 west Adams Koad<br>Suite 1200<br>Detroit, MI 48226<br>ρ (313) 962-4442                                                                              |
|                                                                                                                                 |                       | f (313) 962-5068<br>www.giffelswebster.com                                                                                                             |
|                                                                                                                                 |                       | Manager: TLD<br>Designer: JPK<br>Quality Control: MGD                                                                                                  |
| 64 3 <sup>14</sup>                                                                                                              | LEVEL ON<br>77-0      |                                                                                                                                                        |
|                                                                                                                                 |                       |                                                                                                                                                        |
| J. 124 3%.                                                                                                                      |                       | Know what's below,<br>Call before you dig.                                                                                                             |
| - O                                                                                                                             | - LEVEL 05            |                                                                                                                                                        |
|                                                                                                                                 |                       |                                                                                                                                                        |
|                                                                                                                                 |                       |                                                                                                                                                        |
| FNANT  -                                                                                                                        | - LEVEL DI            | Developed For:                                                                                                                                         |
|                                                                                                                                 |                       | The Platform<br>3011 W GRAND BLVD                                                                                                                      |
| 8-0" 4-0"                                                                                                                       |                       | DETROIT, MI 48202                                                                                                                                      |
|                                                                                                                                 | - LEVEL 83            | ENCROACHMENT                                                                                                                                           |
| DELEVATION                                                                                                                      |                       | PETITION                                                                                                                                               |
|                                                                                                                                 |                       | 6001 CASS<br>SIGNAGE                                                                                                                                   |
|                                                                                                                                 |                       | Detroit<br>Wayne County                                                                                                                                |
|                                                                                                                                 | N                     | MICHIGAN   Date: 08.05.2019   Scale: 1"=30'                                                                                                            |
| 0 15'<br>SCALE: 1":                                                                                                             | = 30'                 | Sheet: 1   Project: 19222.00   Copyright © 2019 Giffels Webster.   No reproduction shall be made without the prior written consent of Giffels Webster. |