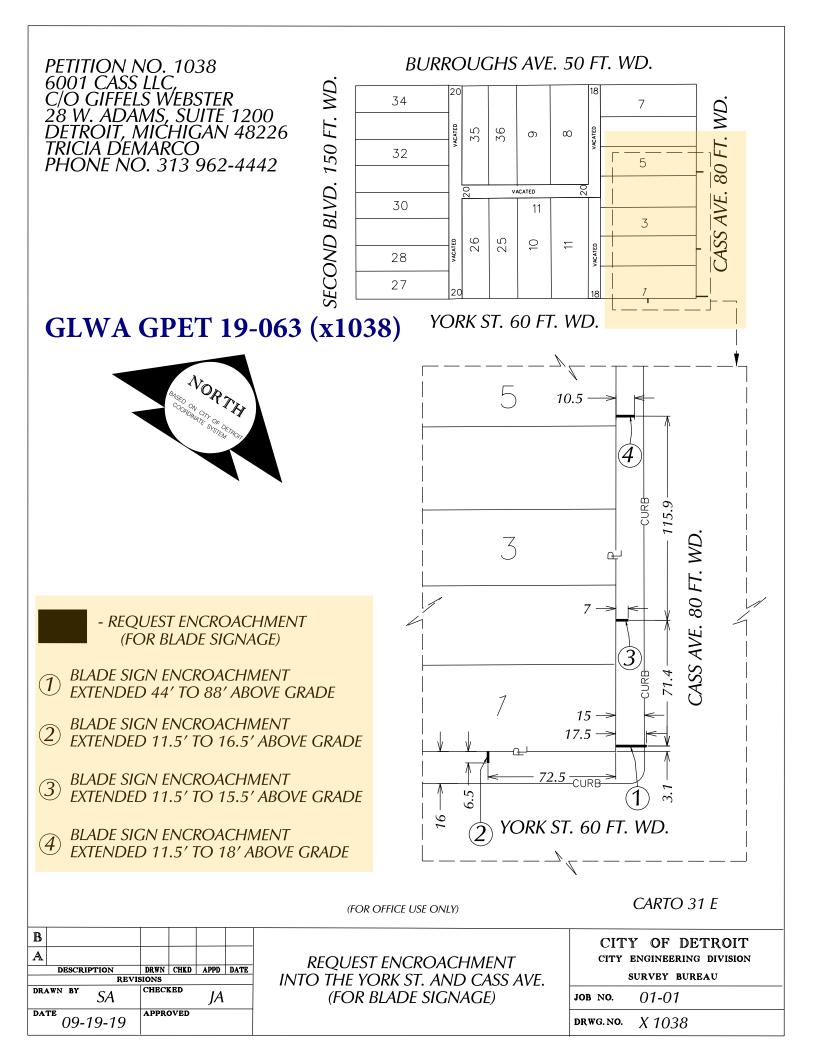

## City of Detroit City Engineering Division, Department of Public Works Survey Bureau

## NOTICE OF PROPOSED CHANGE IN PROPERTY

|   |                                   | Date: 09/23/2019       |
|---|-----------------------------------|------------------------|
|   |                                   | Petition: x1038        |
|   | AT&T Telecommunication            |                        |
|   | Comcast Television (CATV)         | Berm Use               |
|   | Detroit Edison (DTE)              |                        |
|   | Fire Department                   | Conversion to Easement |
| X | Great Lakes Water Authority       |                        |
|   | Land Bank Authority               | Dedication             |
|   | Michcon (DTE)                     |                        |
|   | Planning & Development Department | X Encroachment         |
|   | Public Lighting Authority         |                        |
|   | Public Lighting Department        | Outright Vacation      |
|   | Police Department                 |                        |
|   | Solid Waste Division, DPW         | Temporary Closing      |
|   | Street Design Bureau, DPW         |                        |
|   | Street Maintenance Division, DPW  |                        |
|   | Traffic Engineering Division, DPW |                        |
|   | Water and Sewerage Department     |                        |
|   |                                   |                        |

A petition drawing is attached. Property shown on the attached print is proposed to be changed as indicated. Kindly report (using the back of this sheet) the nature of your services, if any affected by the proposed change and the estimated costs of removing and rerouting such services (if necessary).