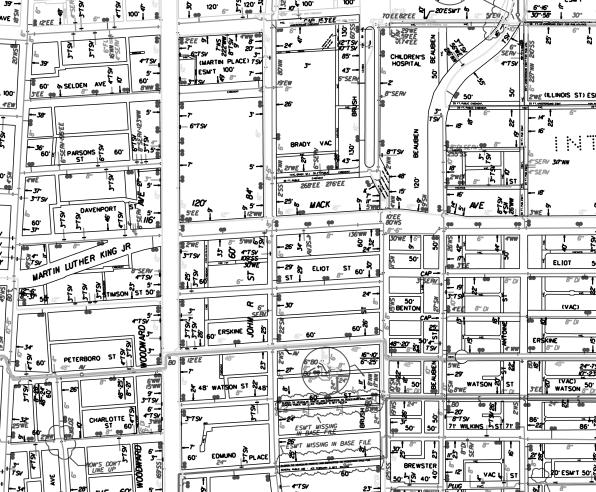

## WOODWARD AVE.

10-24-2001 BRUSH  $\infty$ ERSKINE ST. 60 FT. WD 9 13 J.C.C. EASE ST. 60 FT 7 14 5 16 Pgs. 3 ART 18 J.C.C. Pgs. N V AC 731-33 1 20

JOHN R. ST. 60 FT. WD.

- OUTRIGHT VACATION

(FOR OFFICE USE ONLY)

REQUEST TO OUTRIGHT VACATE
PUBLIC UTILITY EASEMENT LOCATED AT
81 ERSKINE STREET, RUNNING EAST/WEST
MIDWAY BETWEEN ERSKINE ST. AND ELIOT ST.

CITY OF DETROIT
CITY ENGINEERING DIVISION
SURVEY BUREAU

| ,         | SORVET BUREAU |
|-----------|---------------|
| JOB NO.   | 01-01         |
| DRWG. NO. | X 1034        |