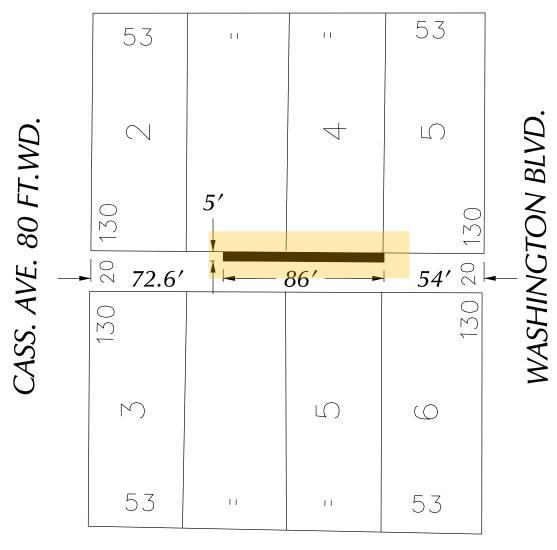

## LAFAYETTE AVE. 80 FT. WD.

FORT ST. 100FT. WD.

(FOR OFFICE USE ONLY)

CARTO 28 E

| A                               |             | REQUEST ENCROACHMENT INTO THE ALLEY                    | CITY OF DETROIT CITY ENGINEERING DIVISION |
|---------------------------------|-------------|--------------------------------------------------------|-------------------------------------------|
| DESCRIPTION DRWN CHKD REVISIONS | D APPD DATE | LOCATED AT 321 LAFAYETTE AVE.<br>IN THE BLOCK BOUND BY | SURVEY BUREAU                             |
| DRAWN BY SA CHECKED             | KSM         | CASS. AVE., LAFAYETTE AVE.,                            | JOB NO. 01-01                             |
| 09-24-19 APPROVED               |             | WASHINGTON BLVD. AND FORT ST.                          | DRWG.NO. X 1003                           |