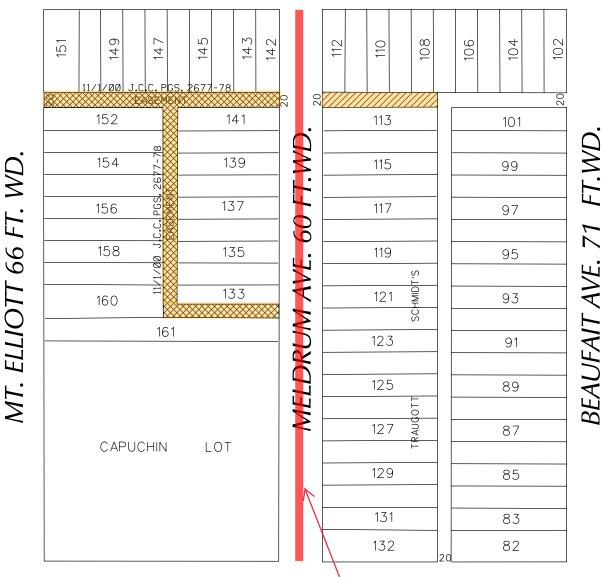

REQUEST TO OUTRIGHT VACATE ALLEYS LOCATED IN THE
BLOCK BOUNDED BY KERCHEVAL AVE., MT. ELLIOTT,
MELDRUM AVE. AND ST. PAUL AVE.
AND REQUEST TO CONVERSION TO EASEMENT
A PORTION OF AN ALLEY IN THE BLOCK BOUNDED BY
KERCHEVAL AVE., MELDRUM AVE.,
BEAUFAIT AVE. AND ST. PAUL AVE.

CITY OF DETROIT
CITY ENGINEERING DIVISION
SURVEY BUREAU

JOB NO. 01-01

DRWG.NO. X 1002