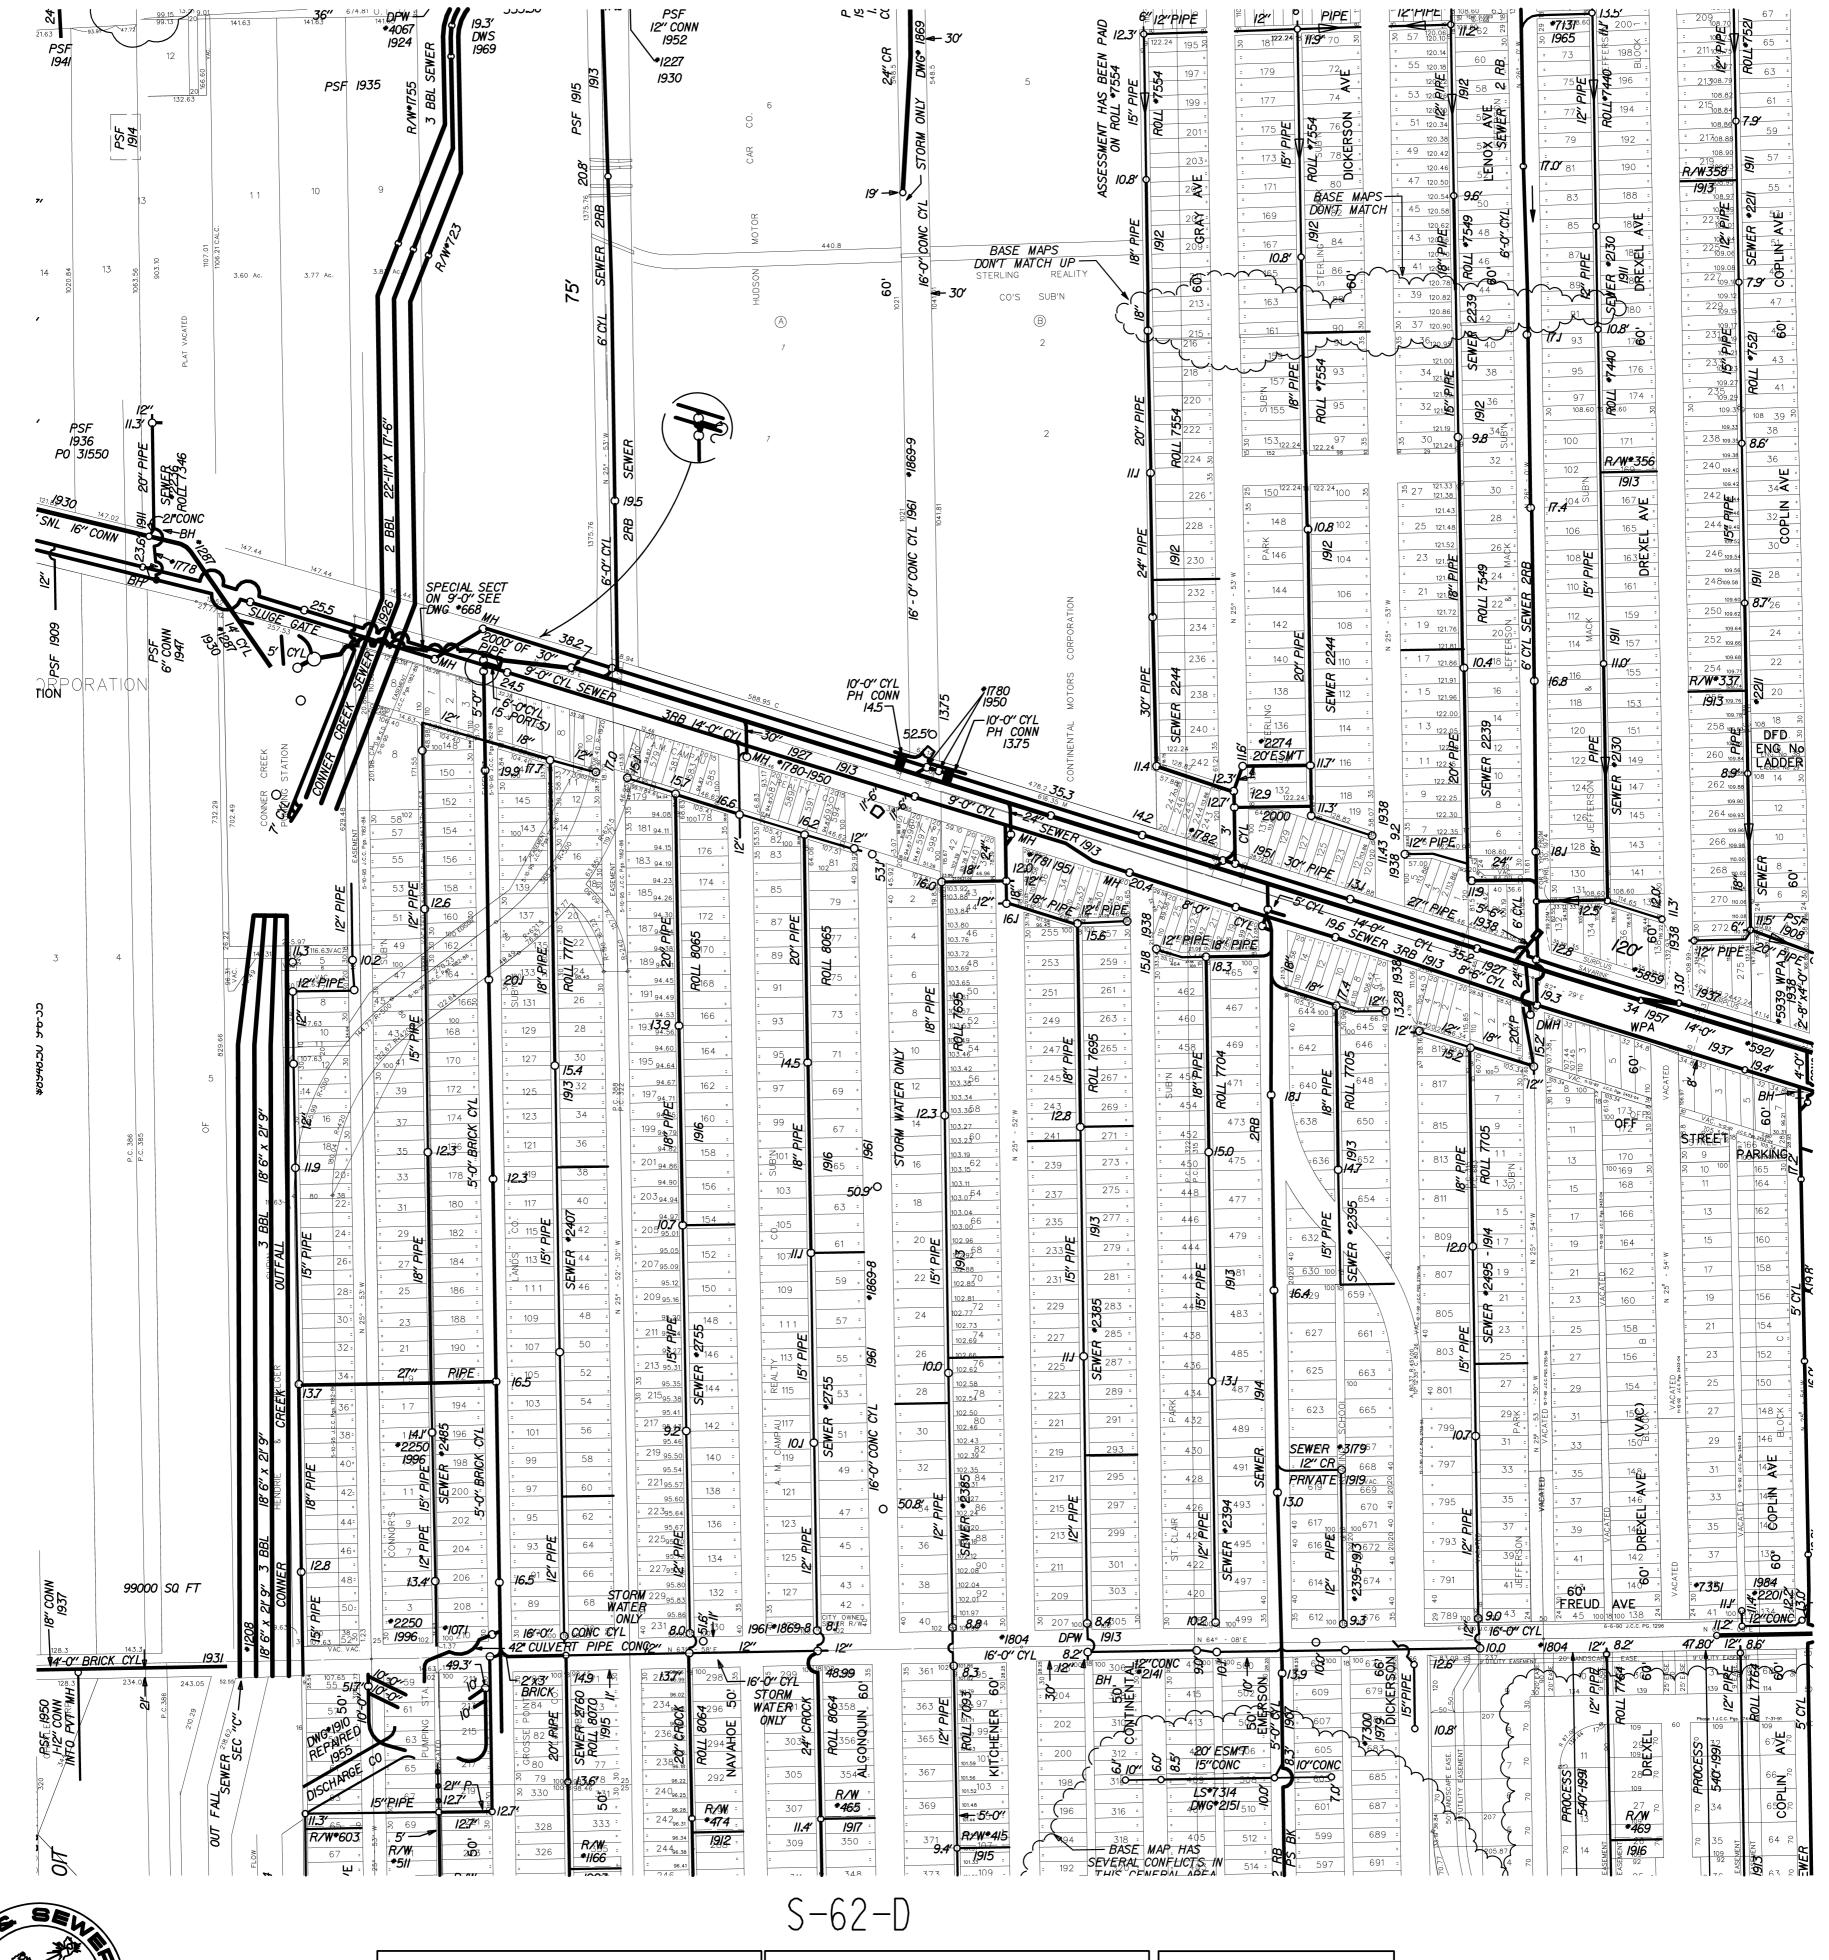

03-15-06

REVISED THRU:
PRINT DATE:

0F

SEWER

200

SCALE: 1'' = 200'

MAP

400

DWSD SEC. MAP NUMBER: S-62-C

S-54.

STATE PLANE

-62-6