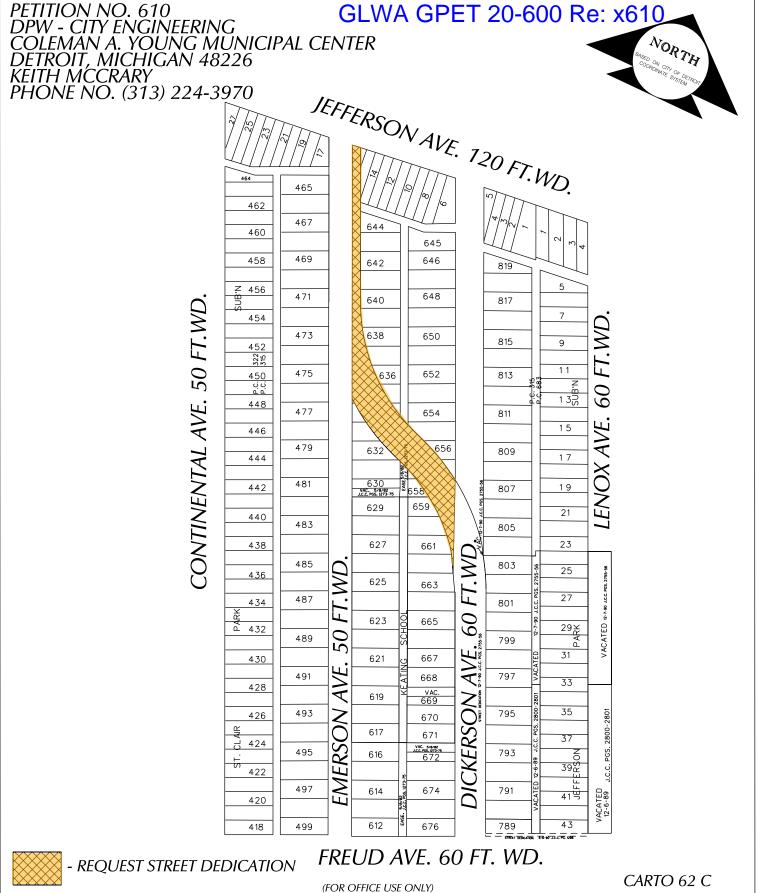

PETITION NO. 610

REQUEST DEDICATION OF PUBLIC STREET DICKERSON AVE. FROM E. JEFFERSON AVE. TO FREUD AVE.

CITY OF DETROIT CITY ENGINEERING DIVISION SURVEY BUREAU

JOB NO. 01-01 DRWG. NO. X 610

DETROIT

NAME
DIGITIZED BY: CEA, INC.
CHECKED BY: DWSD
LOG