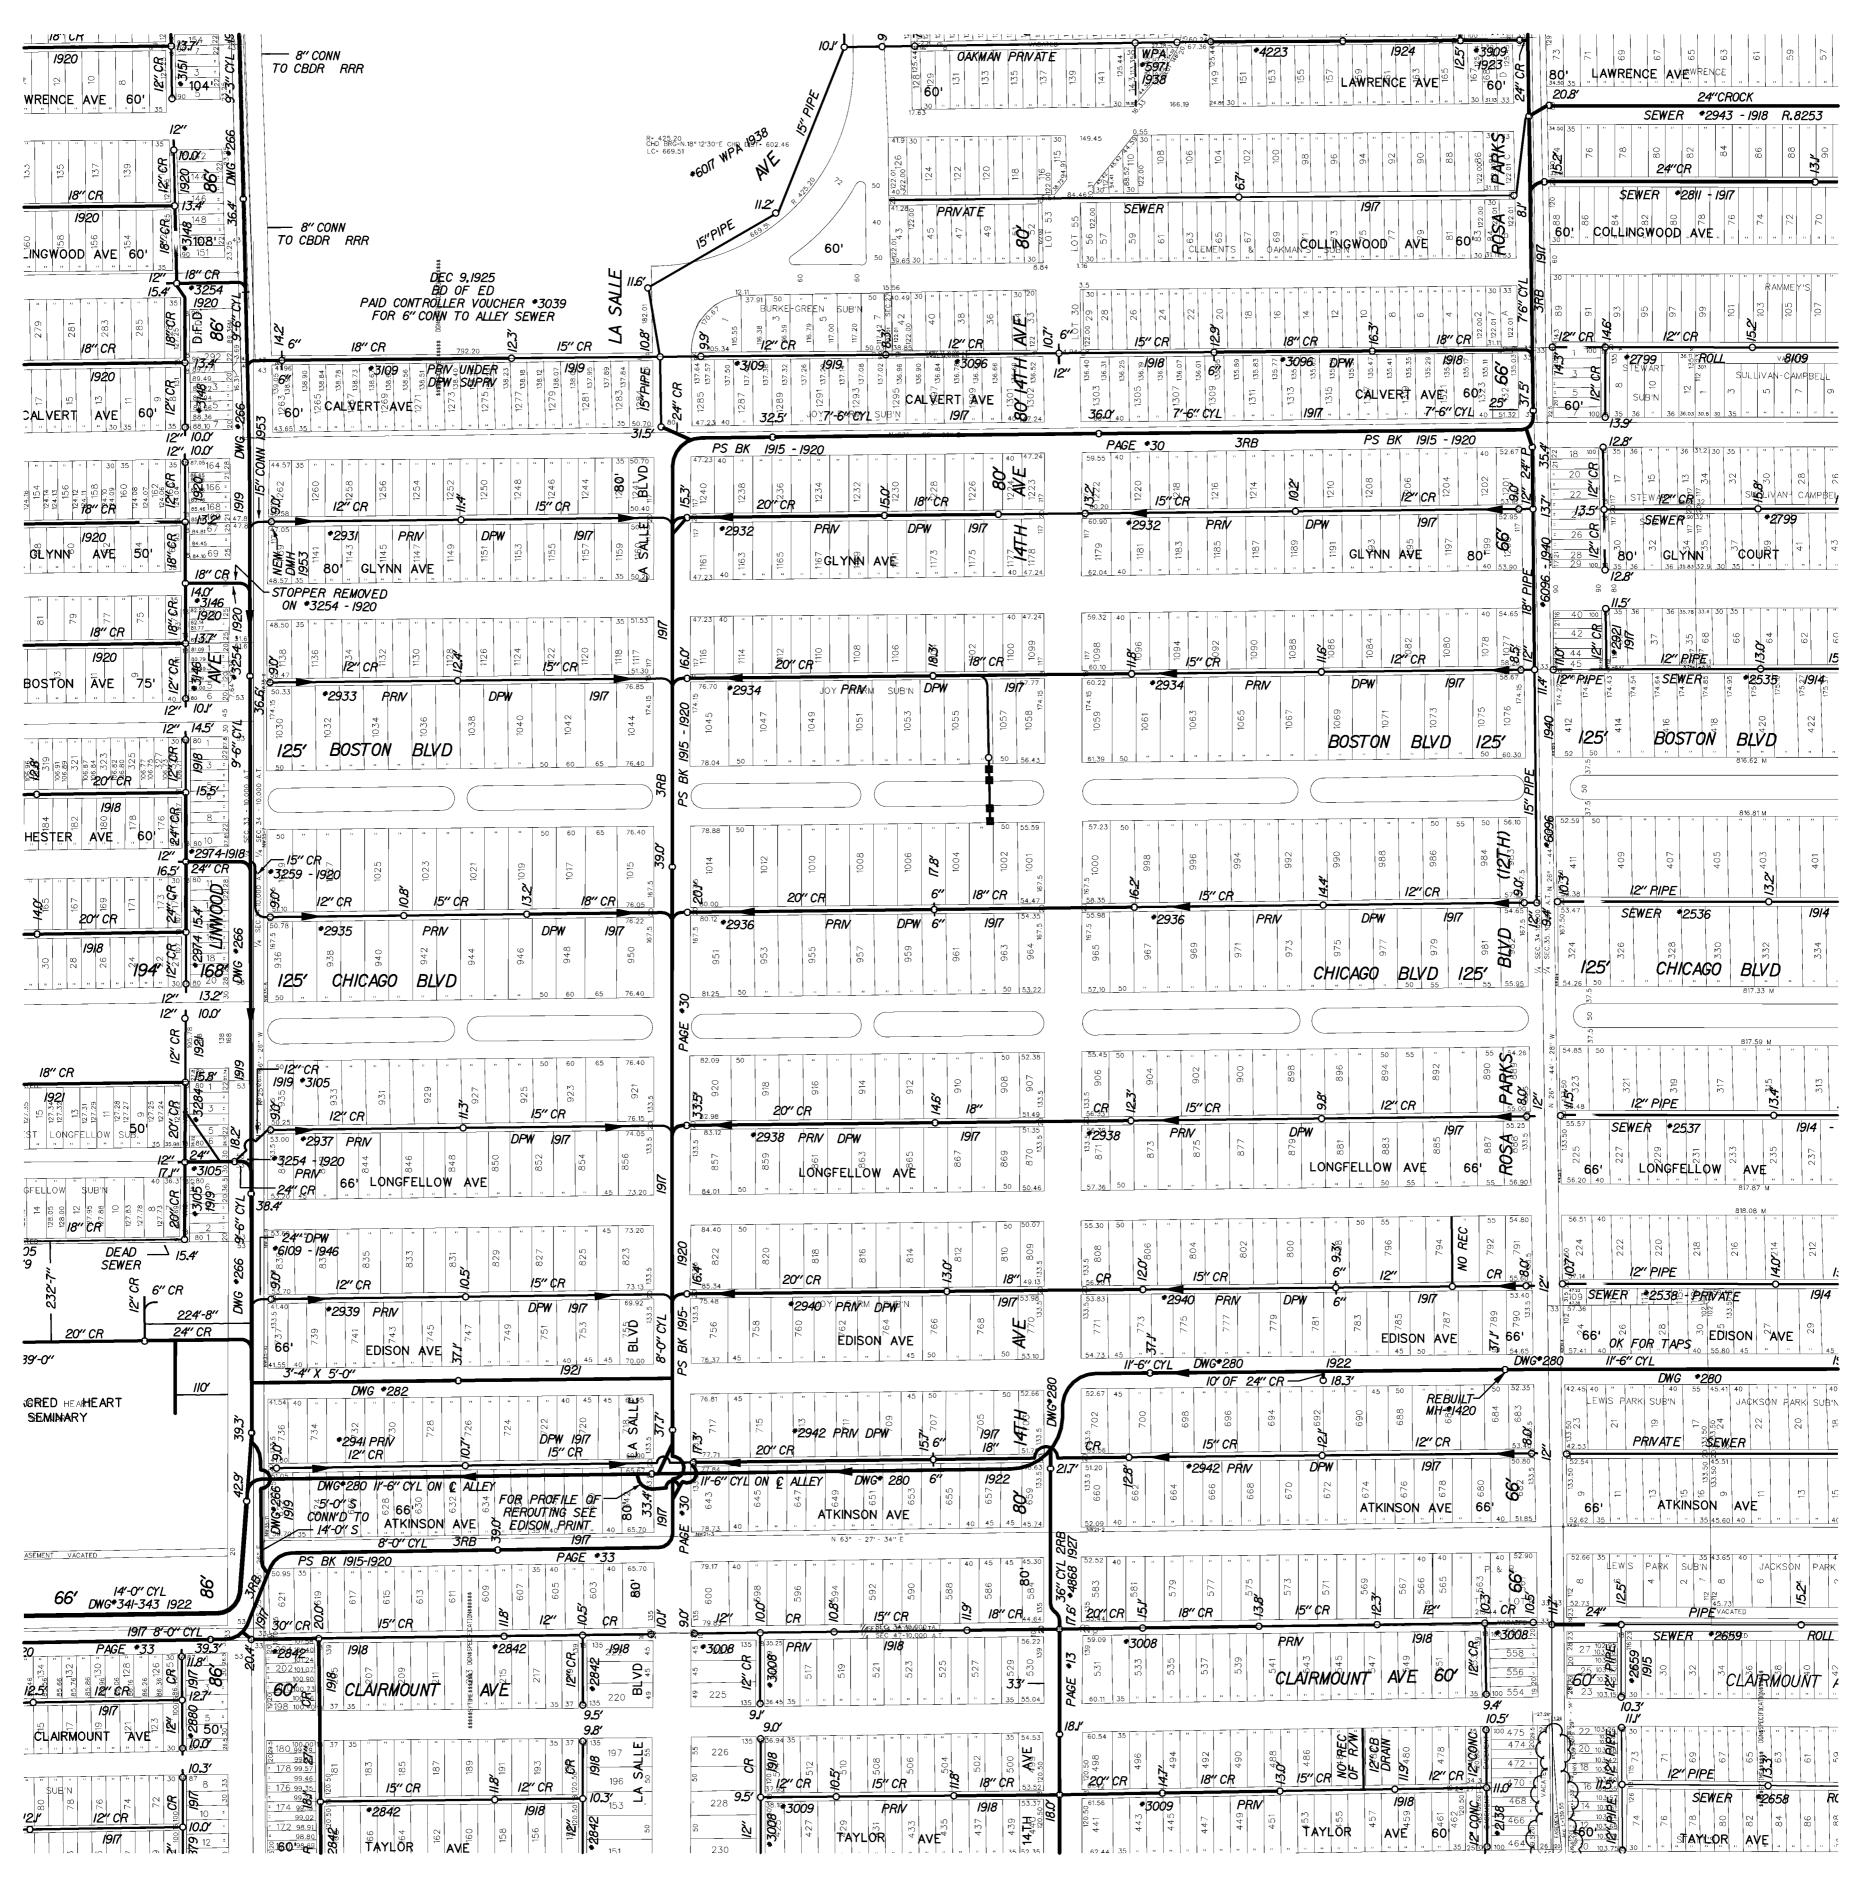

2/20/2018 wlw 05/01/2019

S

S-21-F

S

S-22-F

DETROIT CITY 0F

SEWER MAP DWSD SEC. MAP NUMBER: SCALE: 1" = 200' S-22-A 200 400

STATE PLANE