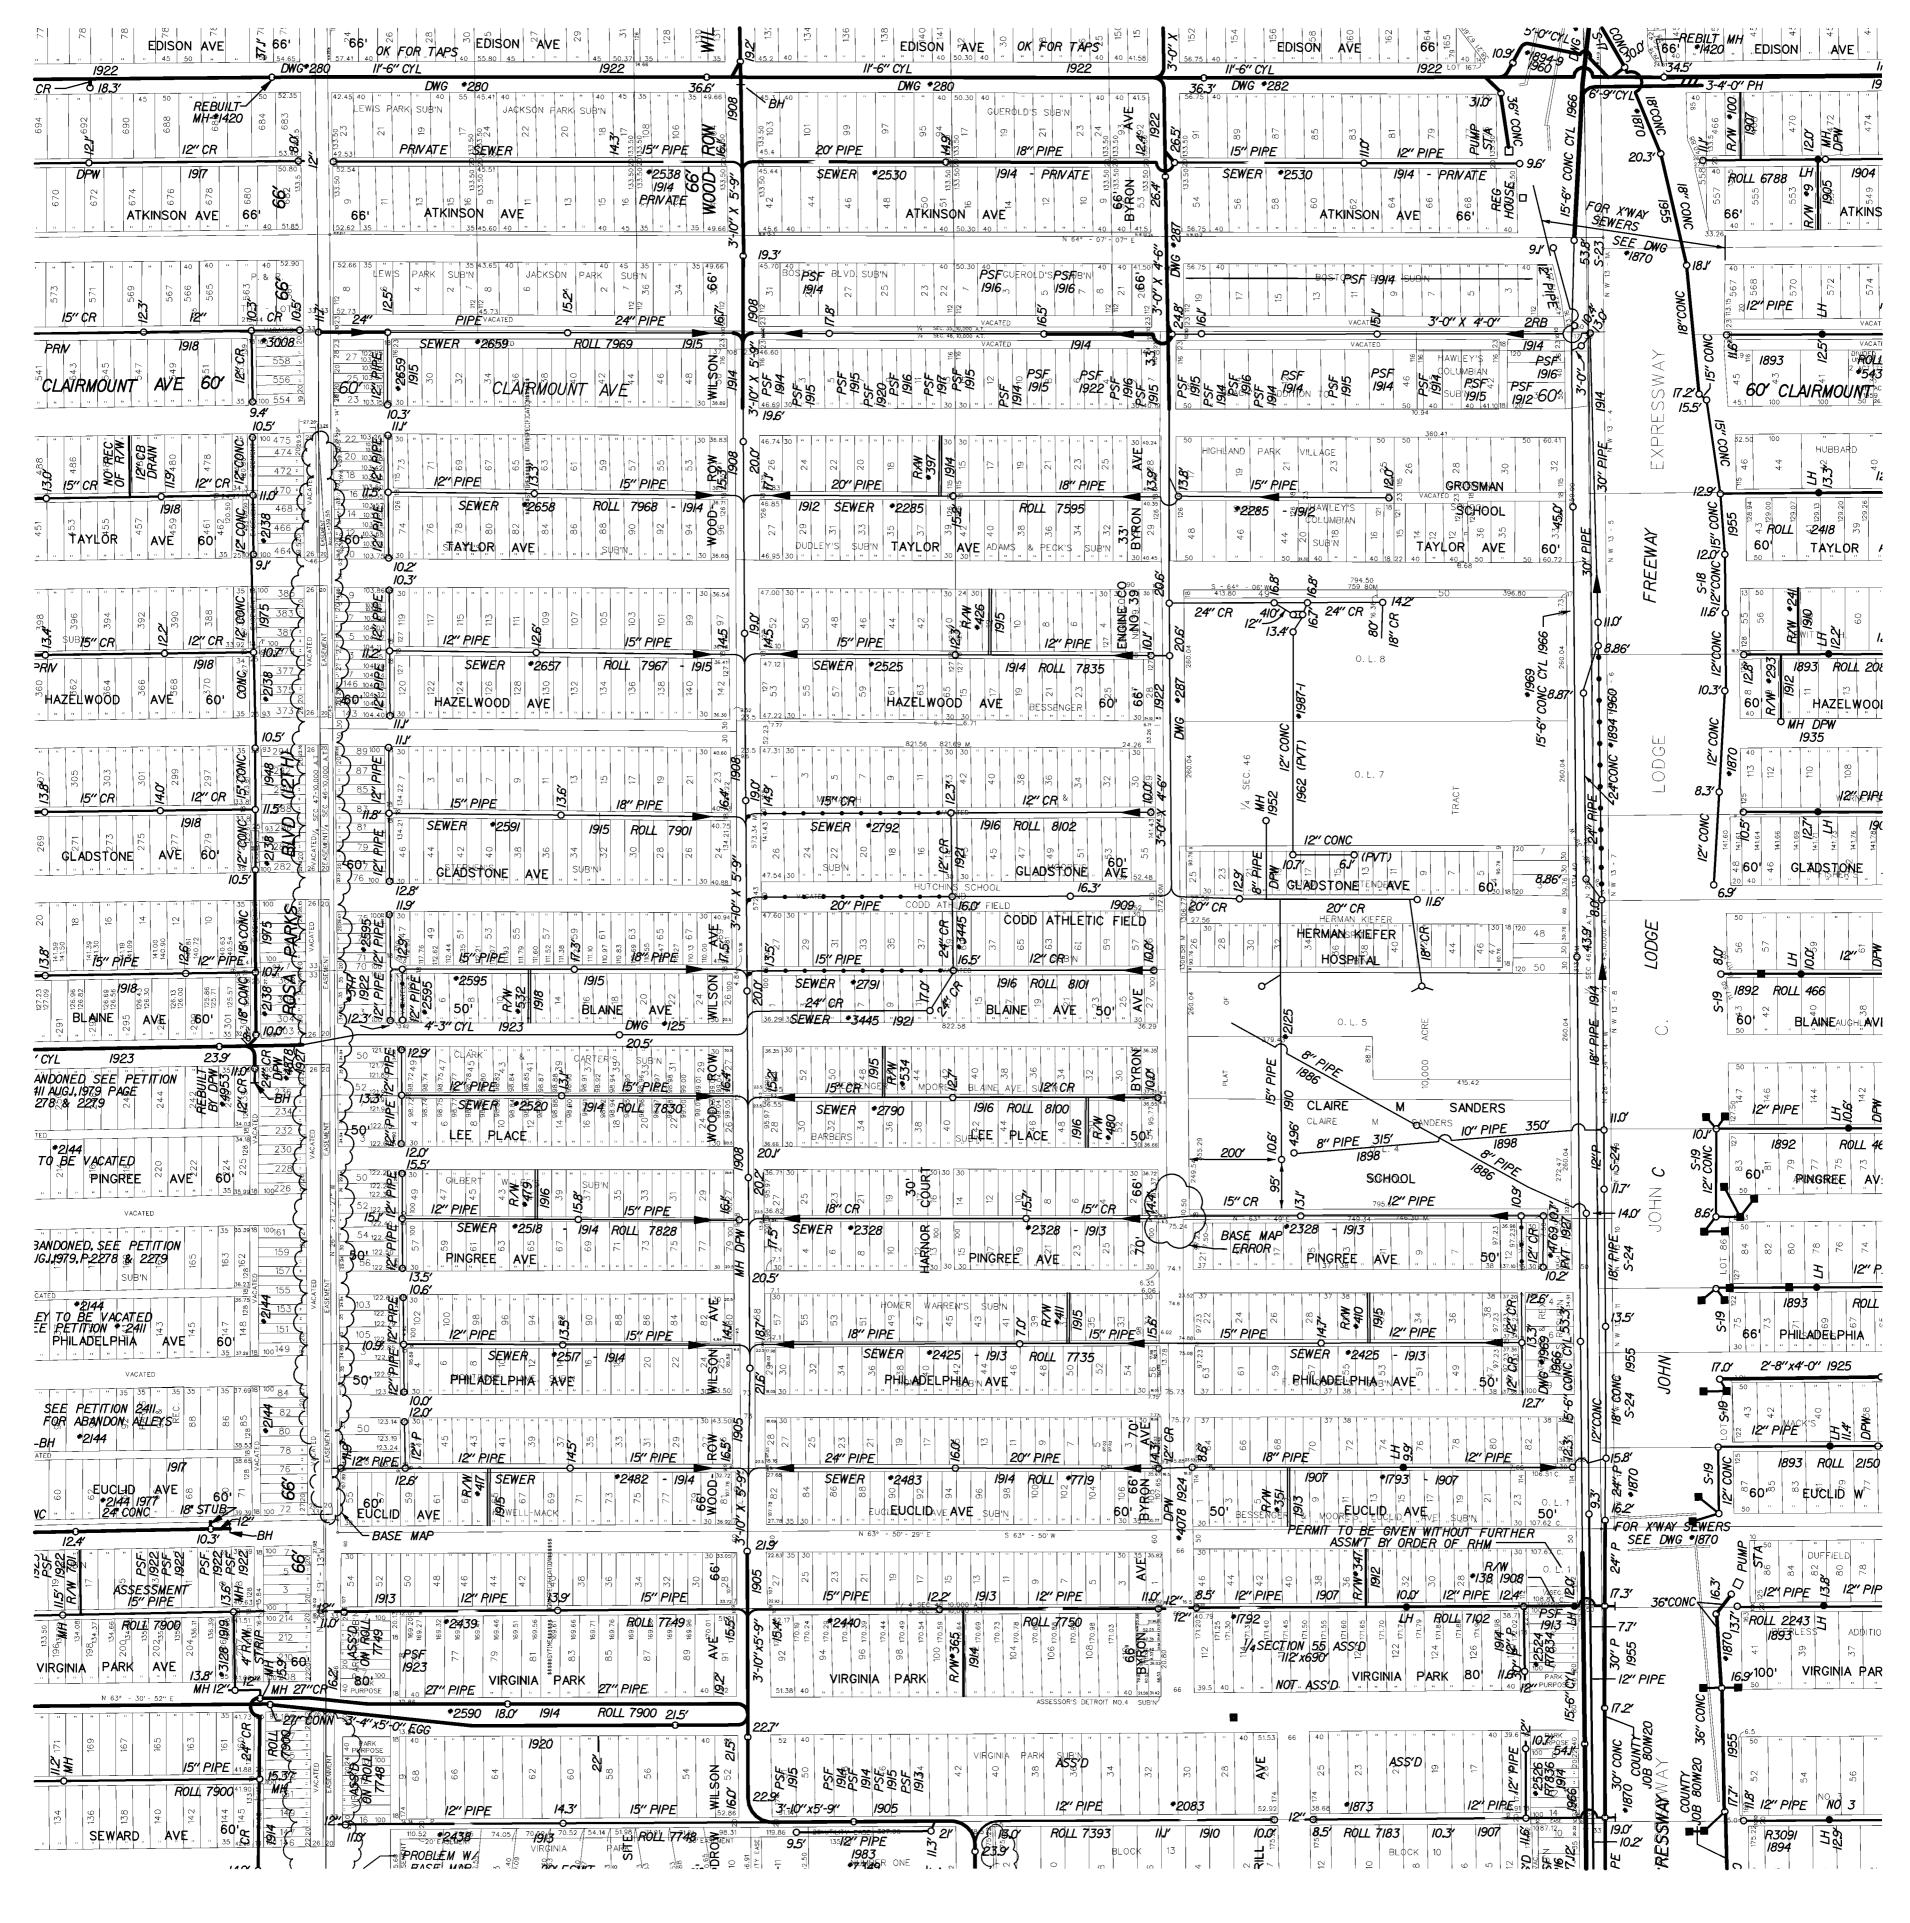

May 22, 2019

RE:

Petition No. 609

Requested Dedication Of Public Street Rosa Parks Blvd. From West Grand Blvd.

To Atkinson Ave

We have reviewed the above Petition received by this office. With regard to DWSD's interests, our comments are as follows:

2/20/2018 wlw 05/01/2019

S

S-21-F

S

S-22-F

DETROIT CITY 0F

SEWER MAP DWSD SEC. MAP NUMBER: SCALE: 1" = 200' S-22-A 200 400

STATE PLANE