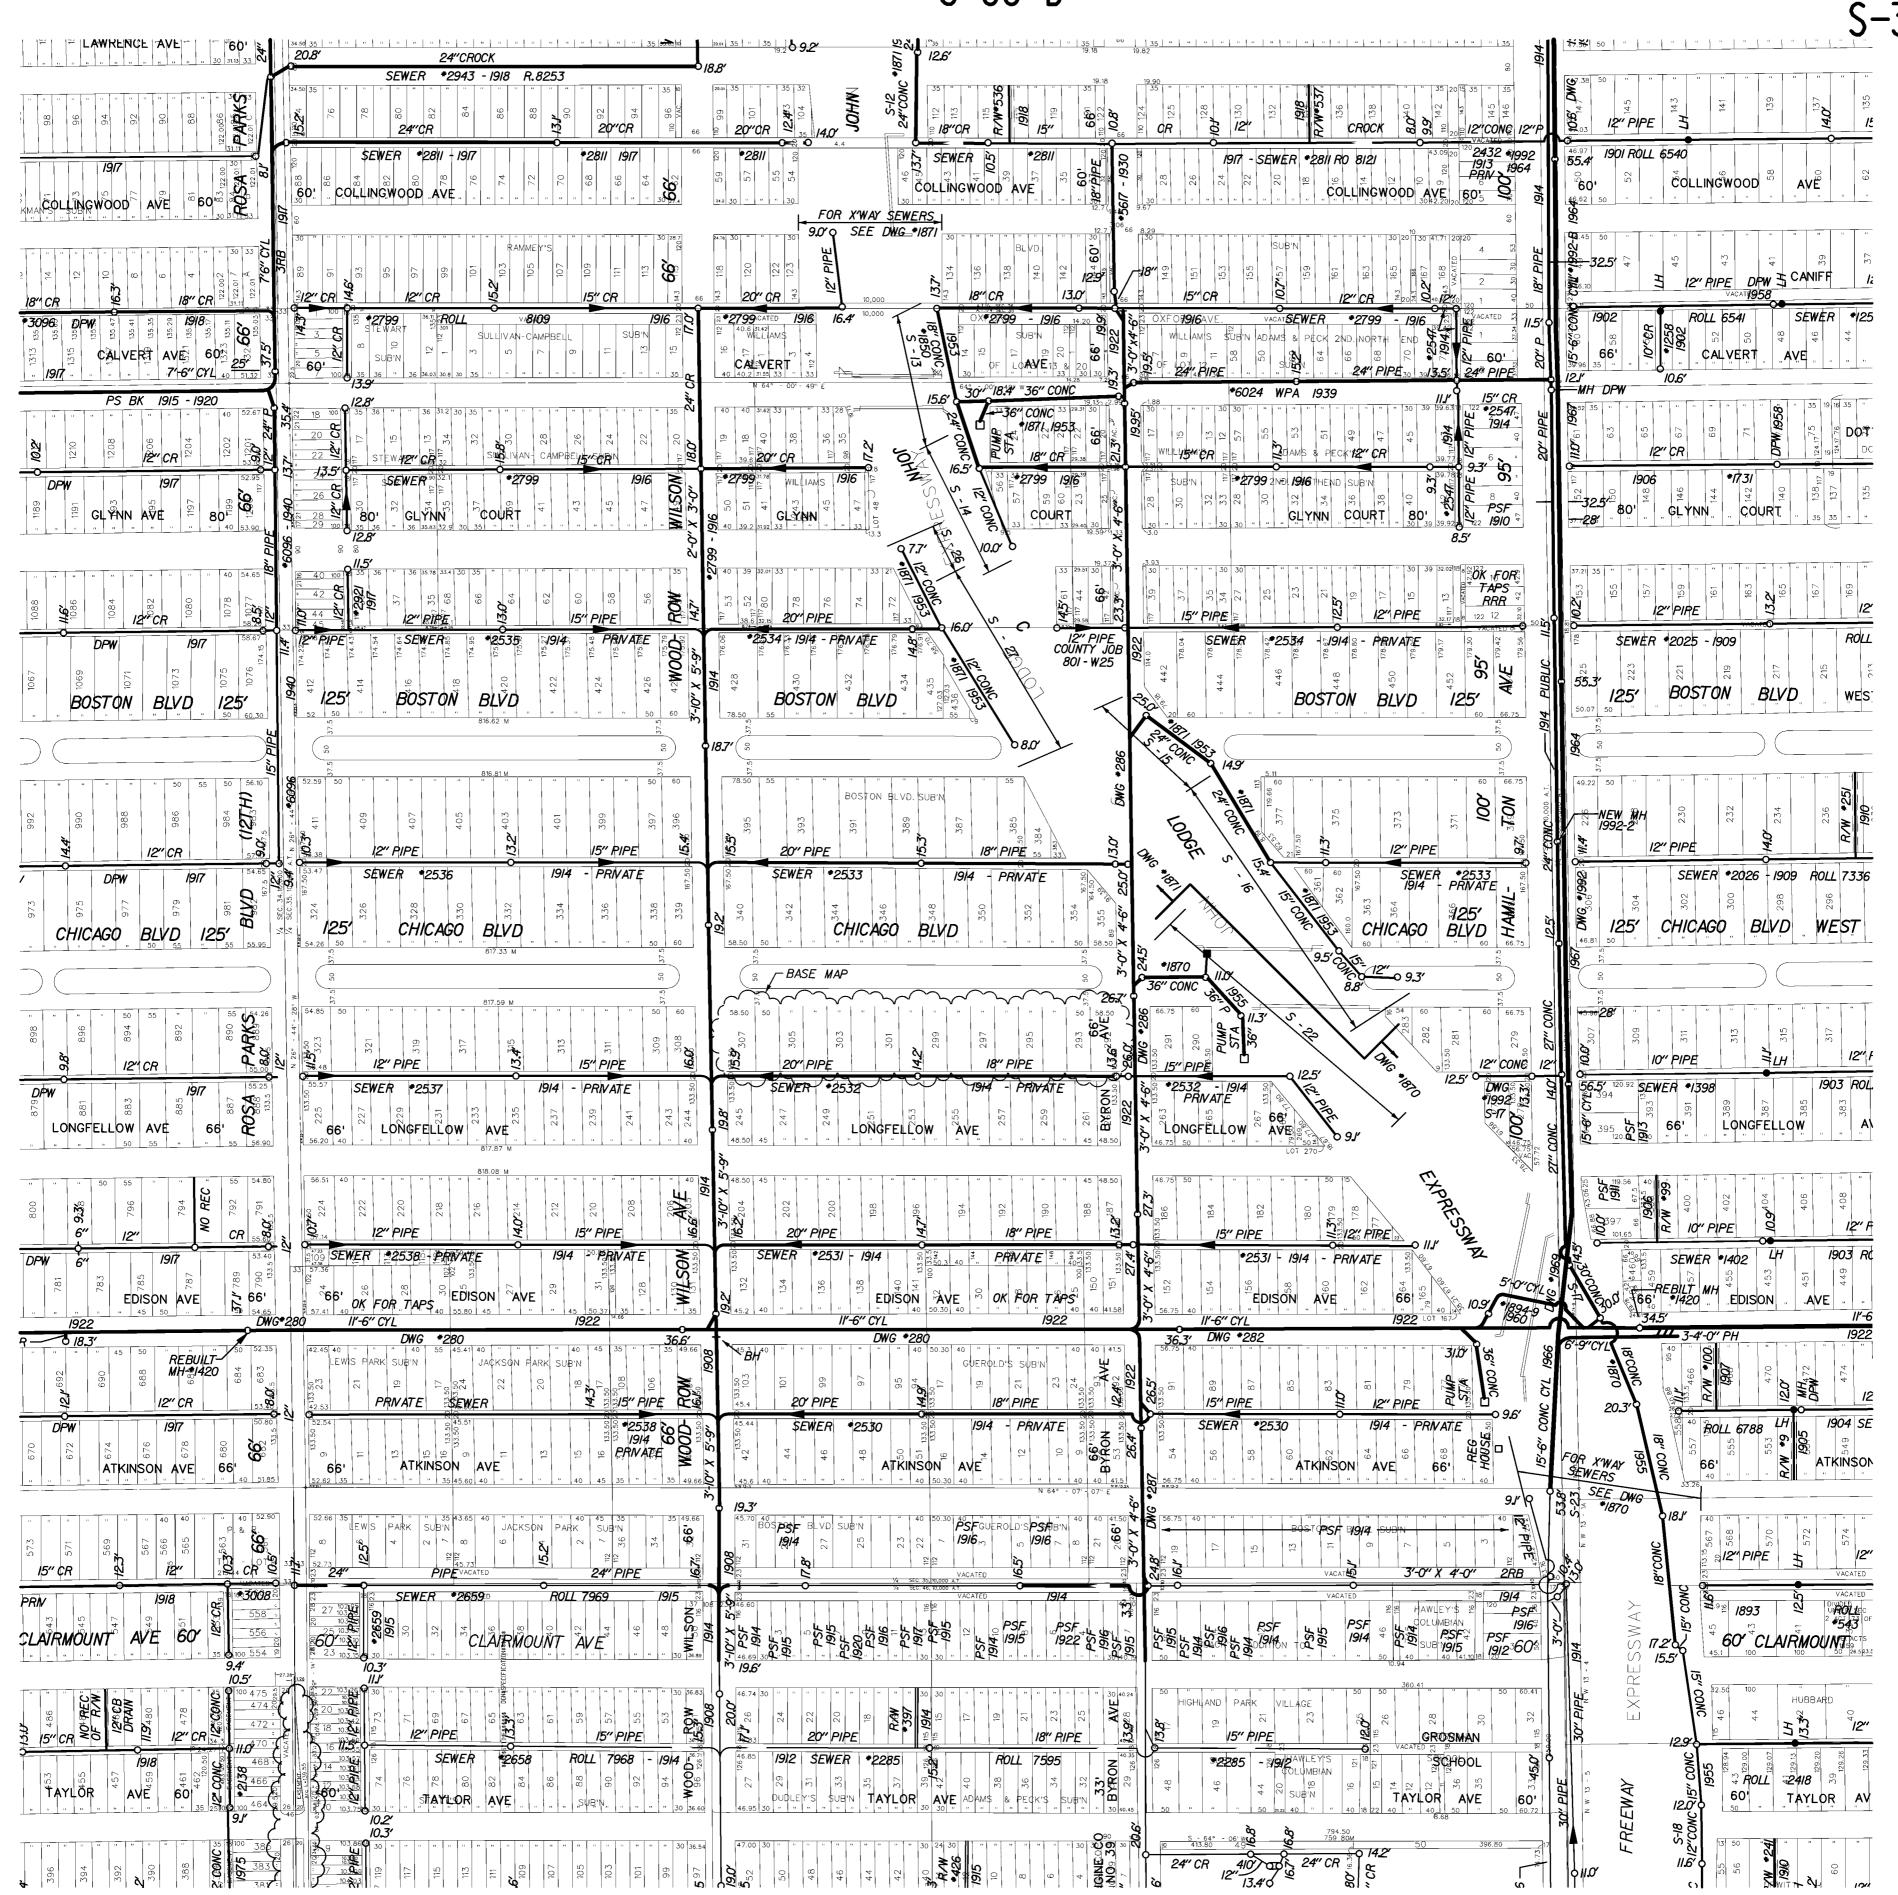

S-32-D DETROIT SEWER MAP 0F DATE 03-08-96 DIGITIZED BY: CEA, INC.
CHECKED BY: DWSD
LOG 03-08-96 DWSD SEC. MAP NUMBER: SCALE: 1'' = 200'REVISED THRU: 12-31-03 S-32-C 200 400 PRINT DATE: 02-23-99