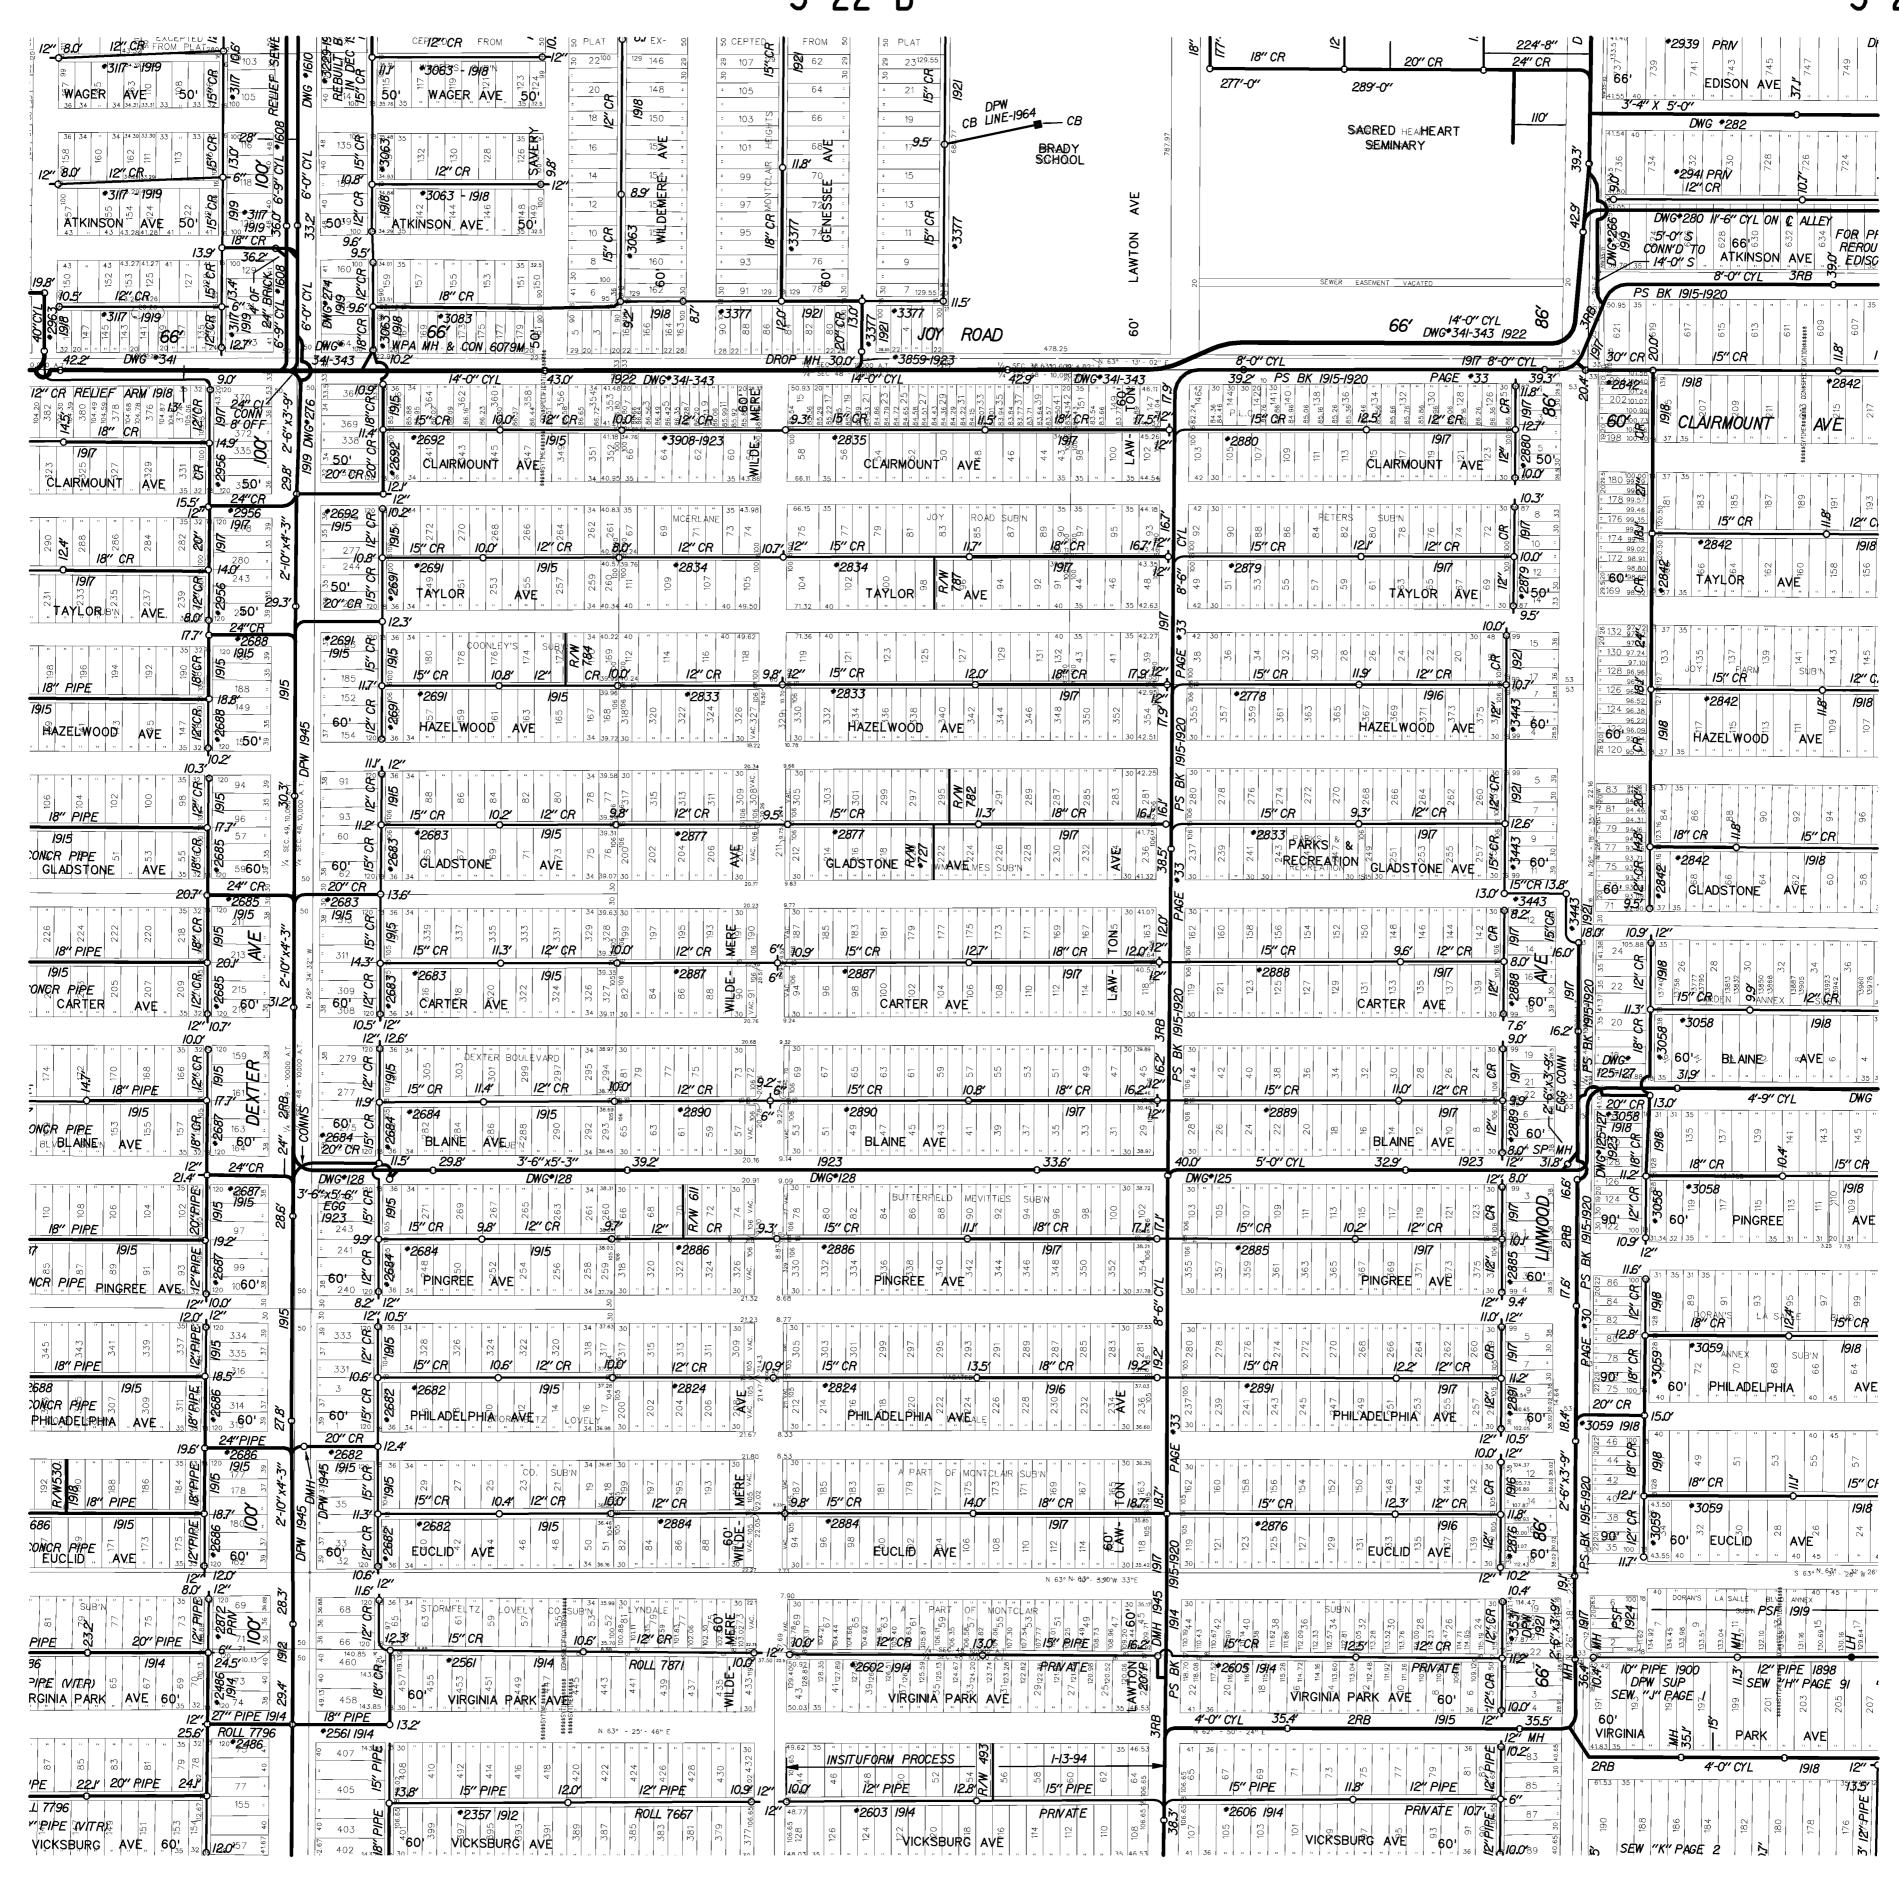

2/20/2018 wlw 05/01/2019

S

S-21-F

S

S-22-F

DETROIT CITY 0F

SEWER MAP DWSD SEC. MAP NUMBER: SCALE: 1" = 200' S-22-A 200 400

STATE PLANE