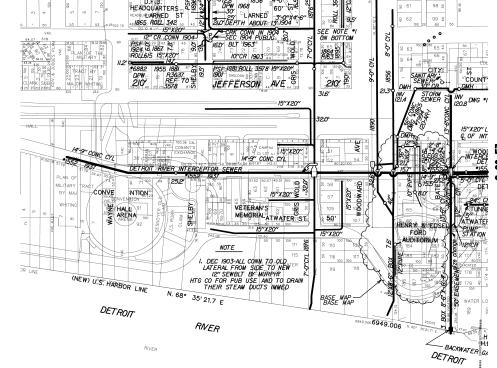

REQUEST DEDICATION OF PUBLIC STREET
ATWATER STREET FROM CIVIC CENTER DRIVE TO RENAISSANCE DRIVE.

| CITY OF DETROIT CITY ENGINEERING DEPARTMENT |       |  |  |  |  |
|---------------------------------------------|-------|--|--|--|--|
| SURVEY BUREAU                               |       |  |  |  |  |
| JOB NO.                                     | 01-01 |  |  |  |  |
| DRWG. NO.                                   | X 605 |  |  |  |  |