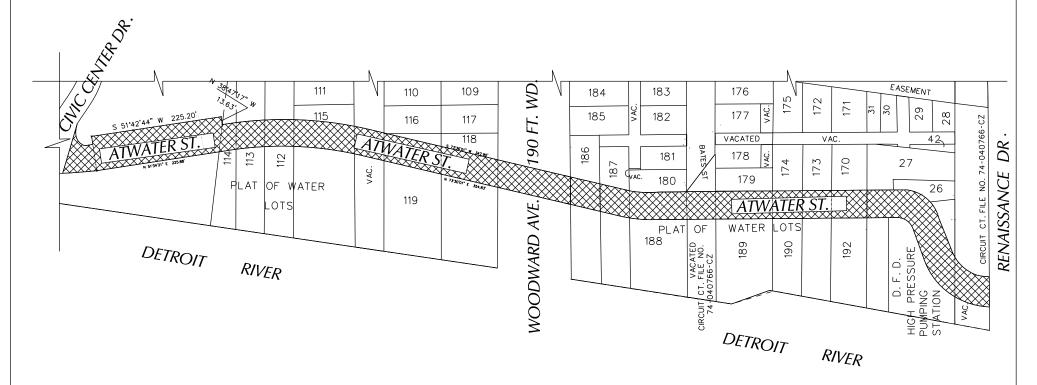

REQUEST DEDICATION OF PUBLIC STREET
ATWATER STREET FROM CIVIC CENTER DRIVE TO RENAISSANCE DRIVE.

| CITY OF DETROIT CITY ENGINEERING DEPARTMENT |       |  |  |  |  |
|---------------------------------------------|-------|--|--|--|--|
| SURVEY BUREAU                               |       |  |  |  |  |
| JOB NO.                                     | 01-01 |  |  |  |  |
| DRWG. NO.                                   | X 605 |  |  |  |  |