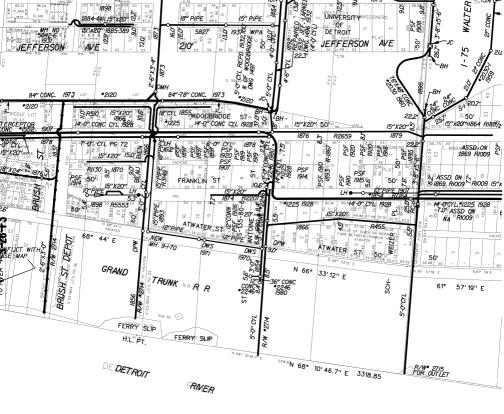

REQUEST DEDICATION OF PUBLIC STREET
ATWATER STREET FROM CIVIC CENTER DRIVE TO RENAISSANCE DRIVE.

| CITY OF DETROIT CITY ENGINEERING DEPARTMENT |       |  |  |  |  |
|---------------------------------------------|-------|--|--|--|--|
| SURVEY BUREAU                               |       |  |  |  |  |
| JOB NO.                                     | 01-01 |  |  |  |  |
| DRWG. NO.                                   | X 605 |  |  |  |  |