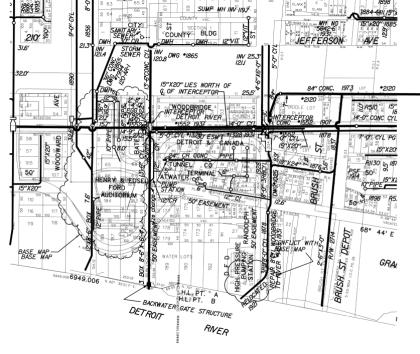

REQUEST DEDICATION OF PUBLIC STREET
ATWATER STREET FROM CIVIC CENTER DRIVE TO RENAISSANCE DRIVE.

| CITY OF DETROIT CITY ENGINEERING DEPARTMENT |       |  |  |  |  |
|---------------------------------------------|-------|--|--|--|--|
| SURVEY BUREAU                               |       |  |  |  |  |
| JOB NO.                                     | 01-01 |  |  |  |  |
| DRWG. NO.                                   | X 605 |  |  |  |  |