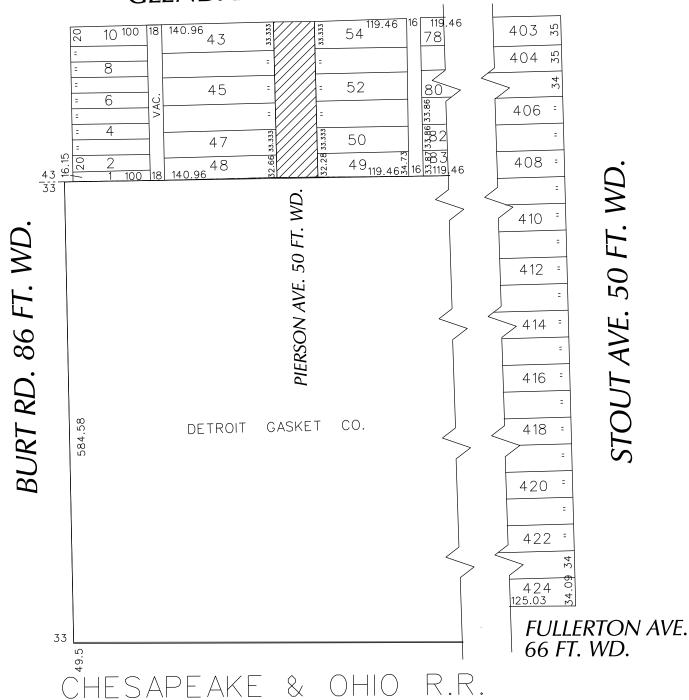

### GLENDALE AVE. 50 FT. WD.

- CONVERSION TO EASEMENT

(FOR OFFICE USE ONLY)

CARTO 111 B

| В   |              |        |      |             |      |      |   |  |
|-----|--------------|--------|------|-------------|------|------|---|--|
| A   |              |        |      |             |      |      |   |  |
|     | DESCR        | IPTION | DRWN | CHKD        | APPD | DATE |   |  |
|     | REVISIONS    |        |      |             |      |      |   |  |
| DRA | DRAWN BY WLW |        |      | CHECKED KSM |      |      | ( |  |
| DA  |              | 09-18  | APPR | OVED        |      |      |   |  |

CONVERSION TO EASEMENT PIERSON AVE. 50 FT. WD. IN THE AREA BOUND BY GLENDALE, STOUT, FULLERTON AVE, BURT RD. AND CHESAPEAKE & OHIO R.R. CITY OF DETROIT
CITY ENGINEERING DIVISION
SURVEY BUREAU

OR NO. 01-01

JOB NO. 01-01

DRWG.NO. X 574