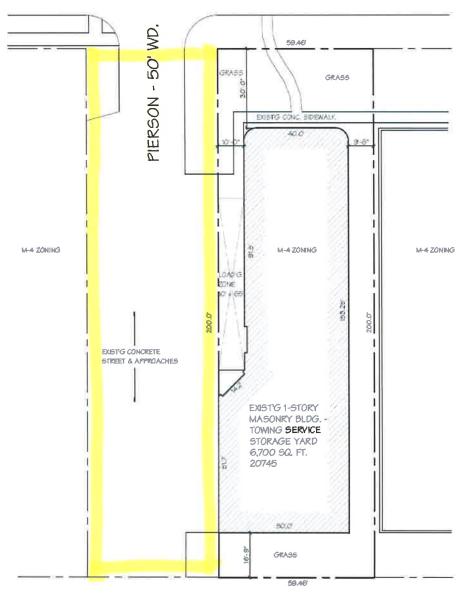

#### GLENDALE AVE. - 50' WD.

M-4 ZONING

Much I Will

Bed into I. Harvey, AM. Gell. (2)29 (4)5 (1)15; Off. (2)32 (4)9-4740, Sec. (2)33 (4)9-447 Int, Highland Bud, IM 40202, makes here yell denote billed com-

Towing Service Storage Yard, 20745 Glendale Avenue
Owner: Juan McGowan, 248-252-8126
STEP PLAN, STE DATA, EXISTS FLOOR PLAN, ELEVATION PHOTOGRAPHS
Scale: VARES 6/25/2018 Sheet 1 of 1