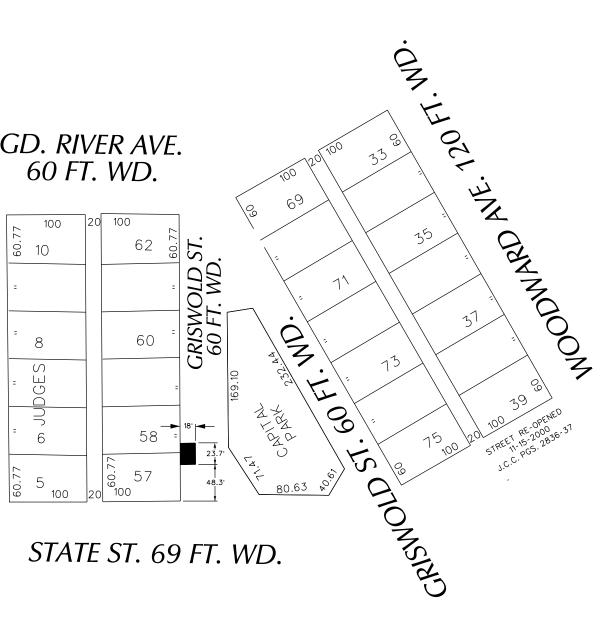

REQUEST ENCROACHMENT **INTO GRISWOLD** AT 1211 GRISWOLD (With Outdoor Cafe Seating)

| CITY OF DETROIT             |       |  |  |  |  |  |  |
|-----------------------------|-------|--|--|--|--|--|--|
| CITY ENGINEERING DEPARTMENT |       |  |  |  |  |  |  |
| SURVEY BUREAU               |       |  |  |  |  |  |  |
| JOB NO.                     | 01-01 |  |  |  |  |  |  |
| DRWG. NO.                   | X 527 |  |  |  |  |  |  |

• Griswold Street (west – 60 feet wide) beginning 48.3 feet north of the State Street (60 feet wide) right of way and extends north 23.7 feet.

The café encroachment will extend 30.0 feet into the Griswold Street right of way, maintaining 20.0 feet of access for emergency vehicles and of 10.0 feet of access for pedestrians. Limits of the requested encroachment can be found in the attachment, enclosed herein.