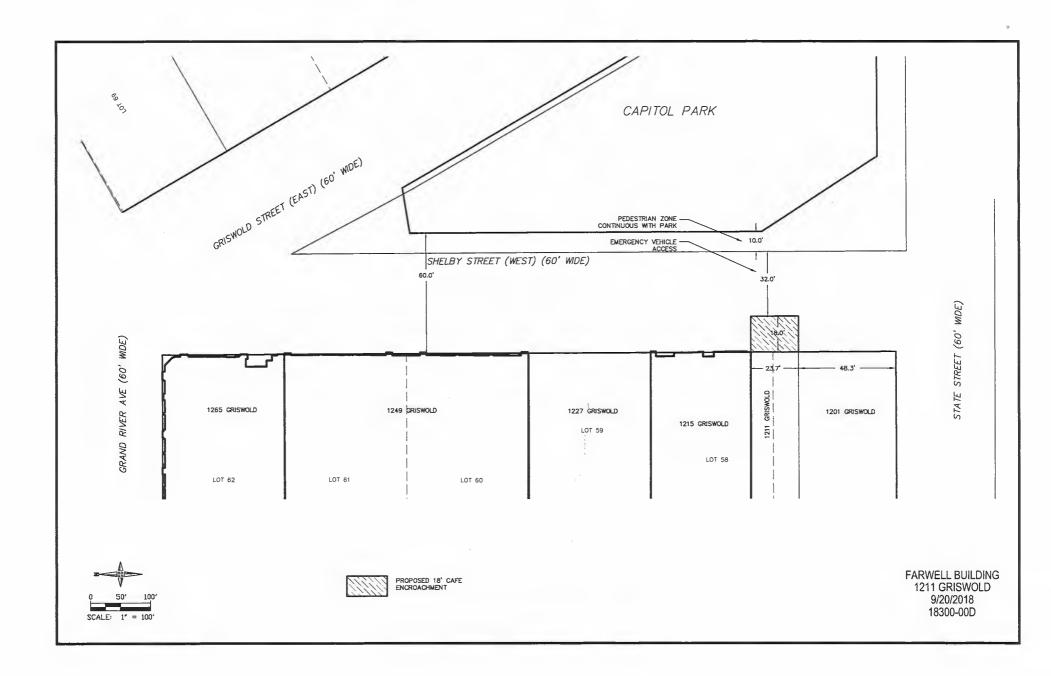

- Crieweld Street (west 60 feet wide) beginning 61.0 feet south of Grand River Ave (60 feet wide)
   extending south 122.0 feet
- Grieweld Street (west 69 feet wide) beginning at State Street (60 feet wide) extending north 40.0 feet.
- Griswold Street (west 60 feet wide) beginning 48.3 feet north of the State Street (60 feet wide) right of way and extends north 23.7 feet.
- Criswold Street (west 60 feet wide) beginning 72.0 feet north of the State Street (60 feet wide)
   right of way, and extende north 40.0 feets
- Criswold Street (west 60 feet wide) beginning 121.0 feet north of the Otate Street (00 feet wide)
   cright of way, and extends north 60.0 feet

The café encroachments will extend 18.0 feet into the Griswold Street right of way, maintaining 32.0 feet of access for emergency vehicles and 10.0 feet of access for pedestrians. Limits of the requested encroachments can be found in the attachment, enclosed herein.