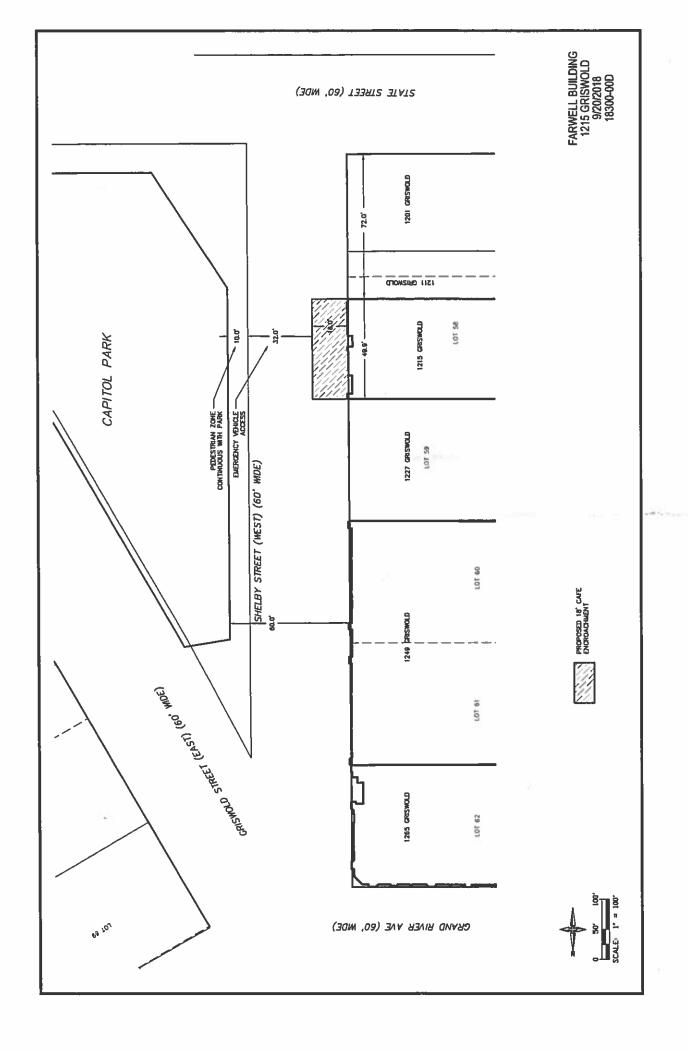

Giffels Webster, 28 W. Adams, Suite 1200, Detroit, Michigan 48226 on behalf of Bedrock Management Services, LLC, 630 Woodward Avenue, Detroit, Michigan, 48226 respectfully requests the following café encroachment into the City of Detroit public right of way in front of 1215 Griswold:

• Griswold Street (west – 60 feet wide) beginning 72.0 feet north of the State Street (60 feet wide) right of way and extends north 49.9 feet.

The café encroachment will extend 30.0 feet into the Griswold Street right of way, maintaining 20.0 feet of access for emergency vehicles and a of 10.0 feet of access for pedestrians. Limits of the requested encroachment can be found in the attachment, enclosed herein.

The café encroachments will extend 18.0 feet into the Griswold Street right of way, maintaining 32.0 feet of access for emergency vehicles and 10.0 feet of access for pedestrians. Limits of the requested encroachments can be found in the attachment, enclosed herein.