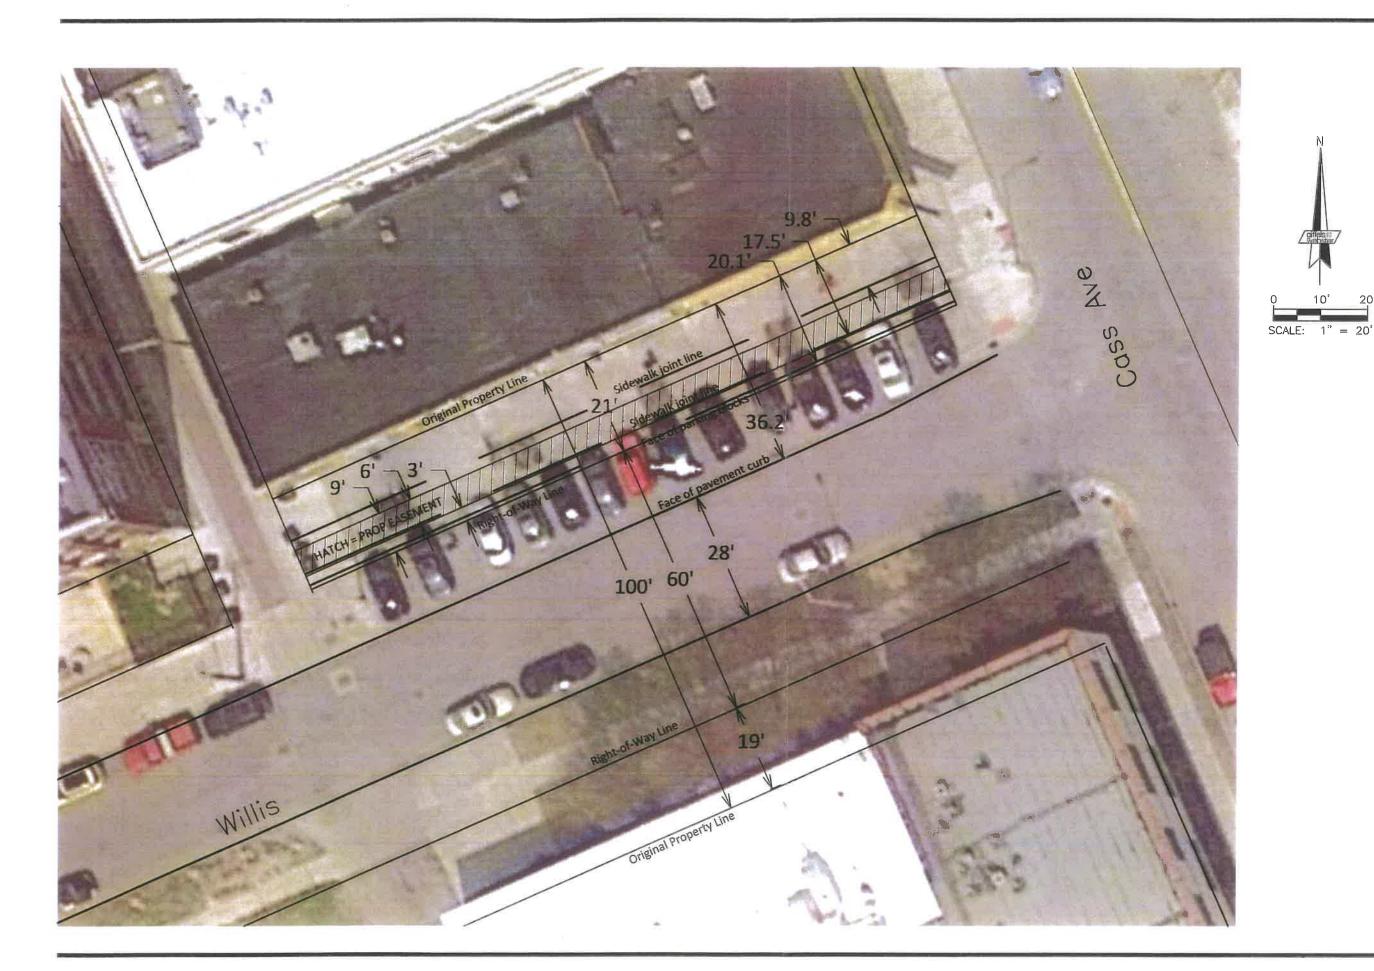

#### Dear City Council Members:

In 1998 City Council Members Mary Ann McCaffre and Irma Henderson granted to the owners of 4201Cass. and 402-422 Willis the property from their original property line through the sidewalk to the face of the pavement curb. There is documentation of this grant, however, that documentation was not recorded by the city.

Cass Willis LLC is the owner of this property. On July 21, 2015 the city altered that grant to 21'x 150'. This goes from the property line to the face of the parking blocks.

The city has asked Cass Willis LLC to grant them a 6' easement that is 12 feet from the building. This will create a public walkway. Cass Willis LLC has agreed to this easement.

Cass Willis LLC is asking the city to grant back control of of the property from the face of the parking blocks to the face of the pavement curve. This will return the property to the original grant except for the six foot strip granted to the city by Cass Willis LLC for the walkway.

We have included a photo/drawing that makes this request easier to visualize. I am available to discuss this and would like to be at the City Council hearing to answer any questions. I can be reached at (248) 866-9979 or at <a href="mailto:Robertalancobb@gmail.com">Robertalancobb@gmail.com</a>.