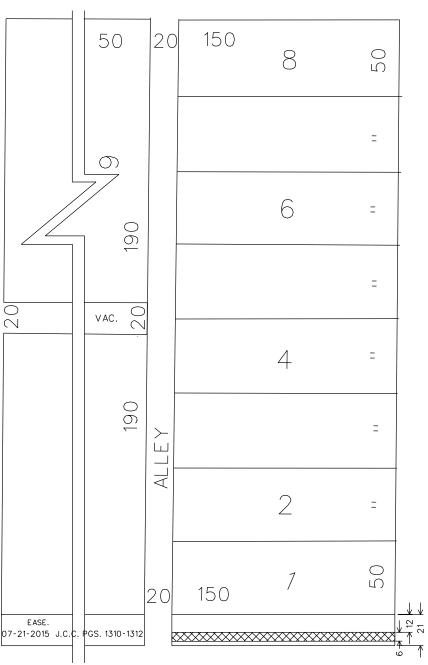

Cass Willis LLC is the owner of this property. On July 21, 2015 the city altered that grant to 21'x 150'. This goes from the property line to the face of the parking blocks.

The city has asked Cass Willis LLC to grant them a 6' easement that is 12 feet from the building. This will create a public walkway. Cass Willis LLC has agreed to this easement.

Cass Willis LLC is asking the city to grant back control of of the property from the face of the parking blocks to the face of the pavement curve. This will return the property to the original grant except for the six foot strip granted to the city by Cass Willis LLC for the walkway.