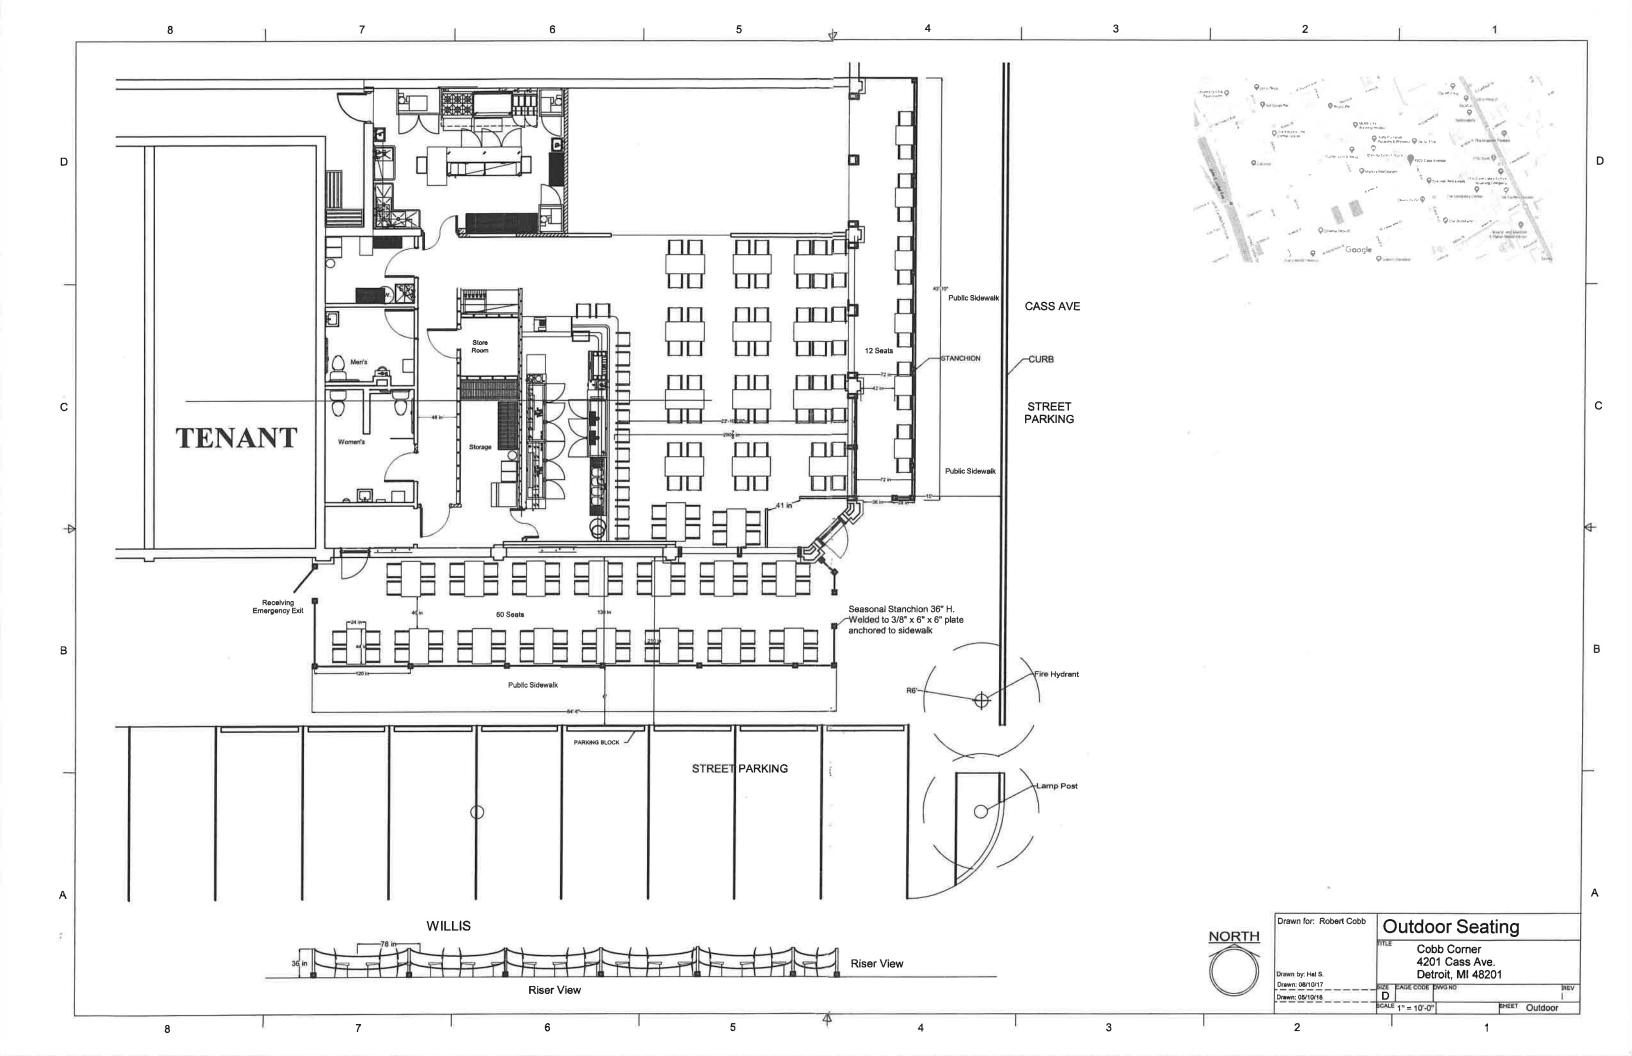

Cass Willis LLC is the owner of this property. On July 21, 2015 the city altered that grant to 21'x 150'. This goes from the property line to the face of the parking blocks.

The city has asked Cass Willis LLC to grant them a 6' easement that is 12 feet from the building. This will create a public walkway. Cass Willis LLC has agreed to this easement.

Cass Willis LLC is asking the city to grant back control of of the property from the face of the parking blocks to the face of the pavement curve. This will return the property to the original grant except for the six foot strip granted to the city by Cass Willis LLC for the walkway.

We have included a photo/drawing that makes this request easier to visualize. I am available to discuss this and would like to be at the City Council hearing to answer any questions. I can be reached at (248) 866-9979 or at <a href="mailto:Robertalancobb@gmail.com">Robertalancobb@gmail.com</a>.