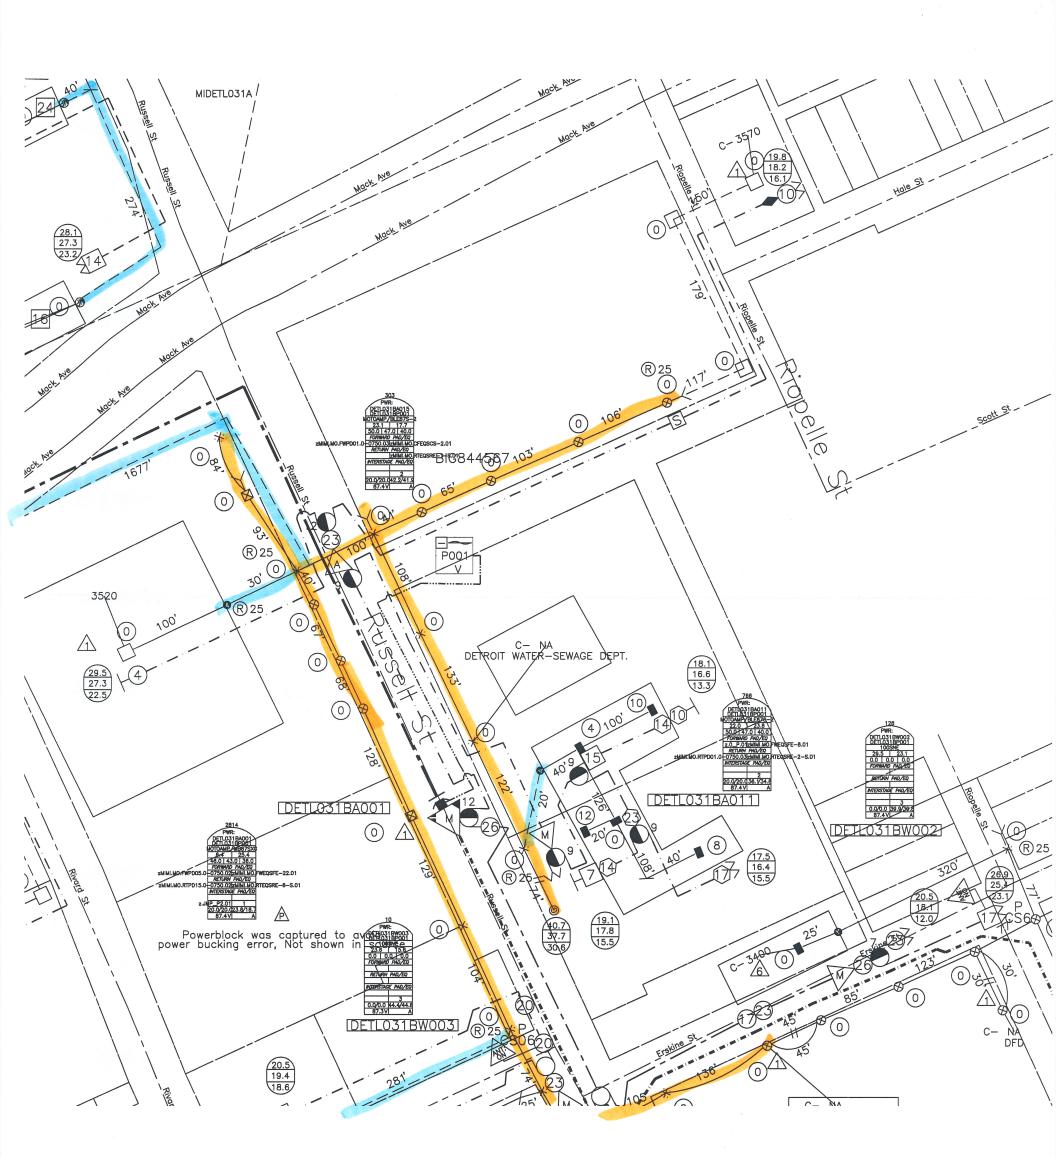

|                                                                                                                                                                        |
| Date                                                                                                                | 012612018                                                                                                                                                              |
| 1                                                                                                                   | 119-874-9262                                                                                                                                                           |

Area code – Telephone number