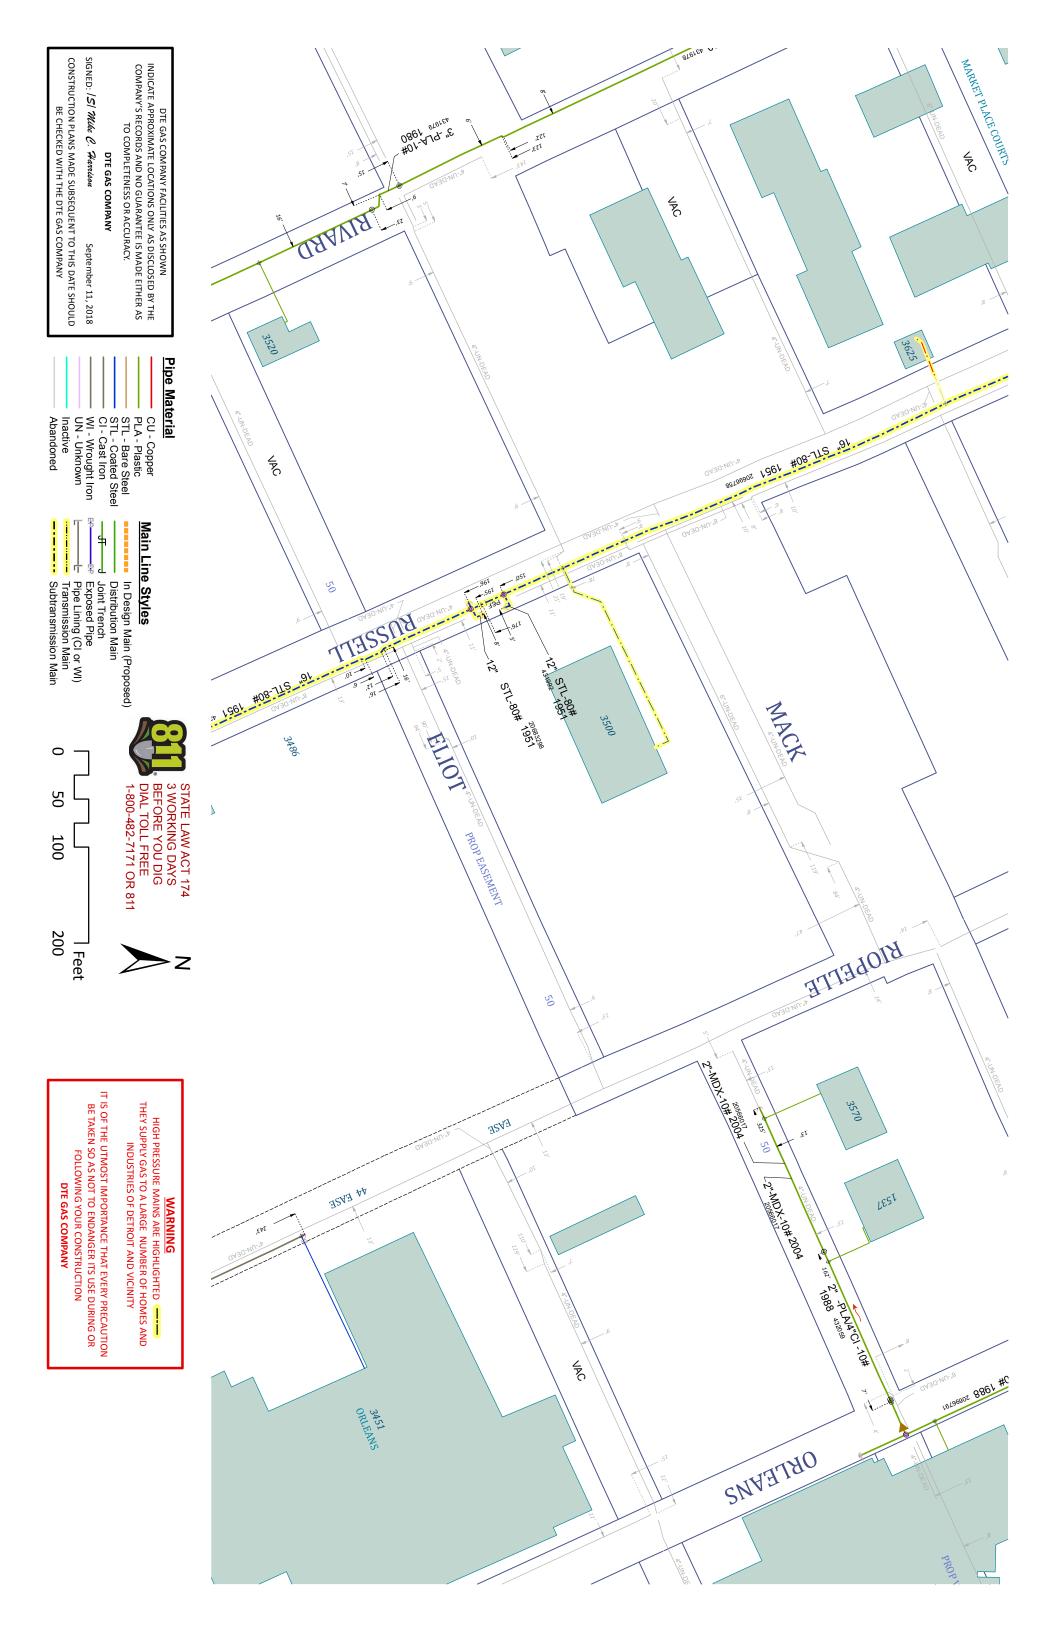

Petition: X490

| •              | oposed change in property (referred to on the other side of this sheet) would affect our es as follows:                                                                |  |  |  |  |
|----------------|------------------------------------------------------------------------------------------------------------------------------------------------------------------------|--|--|--|--|
|                | Not Involved                                                                                                                                                           |  |  |  |  |
|                | Involved; but asking you to hold action on this petition until further notice.                                                                                         |  |  |  |  |
|                | Involved; but no objections to the property change.                                                                                                                    |  |  |  |  |
|                | Involved; objection to the property change.                                                                                                                            |  |  |  |  |
|                | Involved; but no objections to the property changeprovided as easement of the full width of the public right-of-way (street, alley or other public place) is reserved. |  |  |  |  |
|                | Involved; the nature of our services and the estimated costs of removing and/or rerouting such services are:                                                           |  |  |  |  |
| DTE (          | Sas Company                                                                                                                                                            |  |  |  |  |
|                | or City Department)                                                                                                                                                    |  |  |  |  |
| Misha          | STATE LAW ACT 174 3 WORKING DAYS                                                                                                                                       |  |  |  |  |
| By             | ael C. Harrison  BEFORE YOU DIG                                                                                                                                        |  |  |  |  |
| Drafte         | DIAL TOLL FREE<br>1-800-482-7171 OR 811                                                                                                                                |  |  |  |  |
| Title          |                                                                                                                                                                        |  |  |  |  |
|                | DTE Energy's                                                                                                                                                           |  |  |  |  |
| 9/11/2<br>Date | <del></del>                                                                                                                                                            |  |  |  |  |
| Daic           | Phone Number<br>1-800-947-5000                                                                                                                                         |  |  |  |  |
|                | 35-0151                                                                                                                                                                |  |  |  |  |
| Area c         | ode – Telephone number                                                                                                                                                 |  |  |  |  |