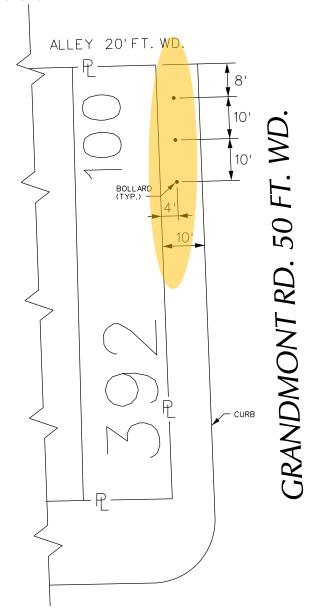

REQUEST ENCROACHMENT INTO GRANDMONT AT 16600 W. WARREN (With Steel Bollards)

| SURV     | VEY BU  | REAU     |     |
|----------|---------|----------|-----|
| CITY ENG | INEERII | NG DIVIS | ION |
| CITY     | OF D    | ETRO     | IT  |