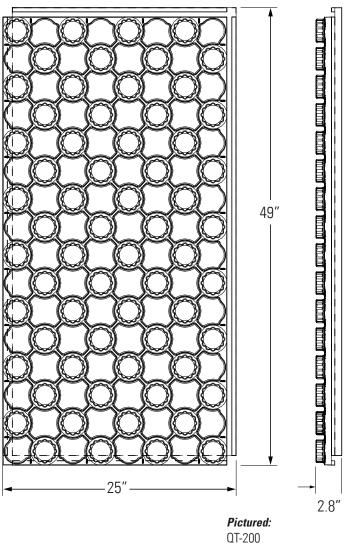

#### **SUBMITTAL SHEET**

| JOB NAME          |      | ITEM TAG    |
|-------------------|------|-------------|
| JOB LOCATION      |      | PART NUMBER |
| CONTRACTOR        | DATE |             |
| ENGINEER APPROVAL | DATE |             |

#### **QUICKTHERM**<sup>TM</sup>

#### **Radiant Installation Panel**

| MATERIAL SPECIFICATION |      |                         |  |  |  |  |  |  |
|------------------------|------|-------------------------|--|--|--|--|--|--|
|                        | PART | MATERIAL                |  |  |  |  |  |  |
| 1                      | Skin | High impact Polystyrene |  |  |  |  |  |  |
| 2                      | Core | Expanded Polystyrene    |  |  |  |  |  |  |