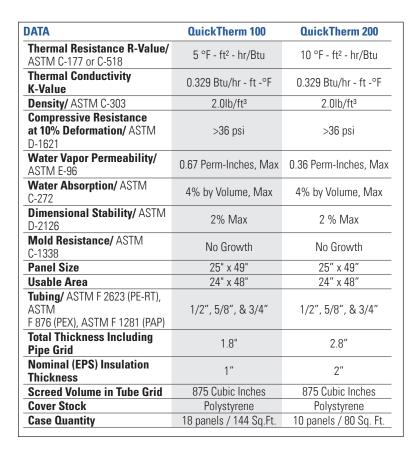

#### **QUICKTHERM**<sup>TM</sup>

#### **Radiant Installation Panel**

| MATERIAL SPECIFICATION |      |                         |  |  |  |  |  |  |
|------------------------|------|-------------------------|--|--|--|--|--|--|
|                        | PART | MATERIAL                |  |  |  |  |  |  |
| 1                      | Skin | High impact Polystyrene |  |  |  |  |  |  |
| 2                      | Core | Expanded Polystyrene    |  |  |  |  |  |  |