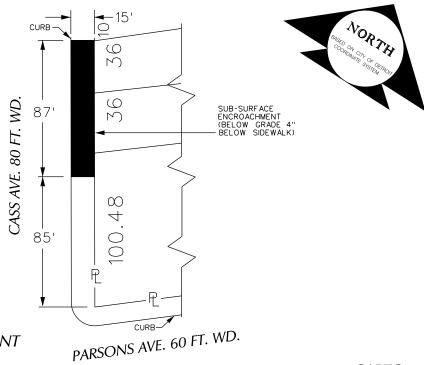

I was informed by city engineering that I needed City Council approval for this and I made the appropiate requ Currently the sidewalk is open, with the ice melt system installed and infringing on the pedestrian ability to gain access to this 90'x15' section of sidewalk. There are proper barricades redirecting people across the street and then back again. Owner was unaware that this needed this type of approval and after speaking with the City Council office we were informed of a possible lengthly review process. I was hoping that we could expedite this to the best of your ability since the sidewalk is currently unusable.

HEATED SIDEWALK

JUN 6, 2018

DATE ISSUED: 01-21-2015

SCALE:

1"=20'

NFE JOB NO.

No. 150 Parsons Street

PROJECT LOCATION