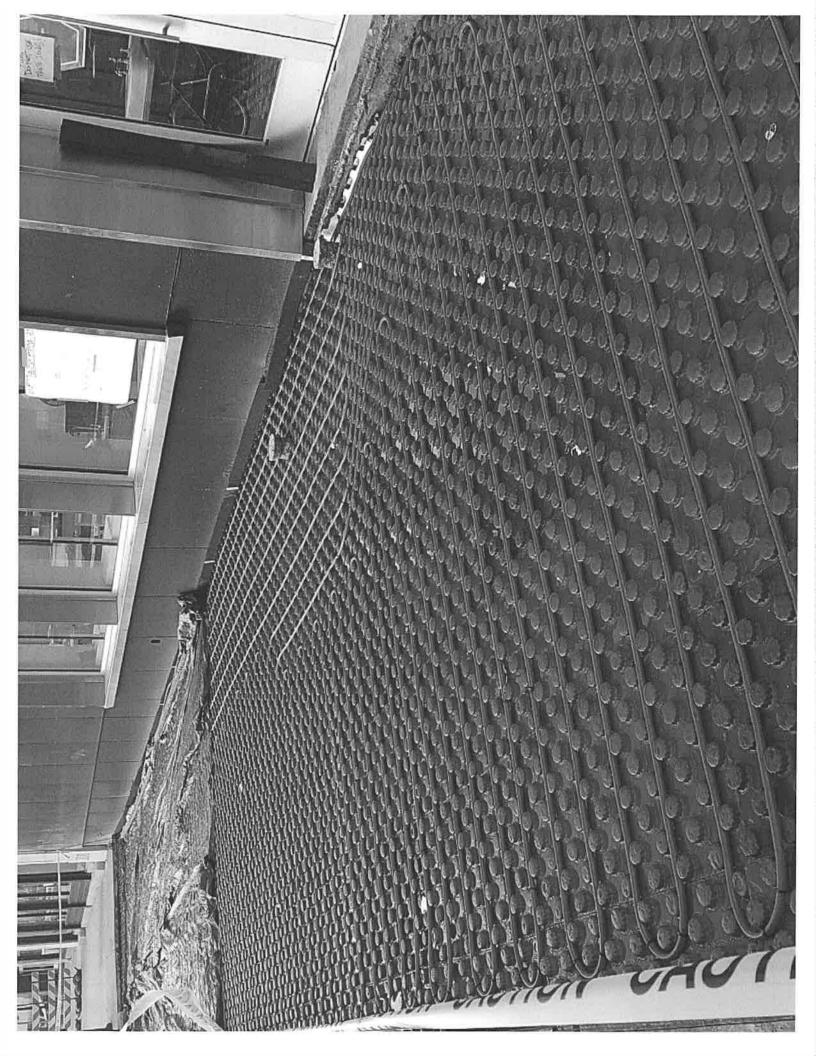

In order to heighten the beautification of this project we replaced the sidewalks in front of the 3740 Cass portion last fall. As a part of this current phase we also wanted to replace the sidewalks in front of the 3720 portion and while in the process of removal and forming decided to install an ice melting system under the sidewalk of the 3720 building. This is where the majority of foot traffic from Cass avenue will enter and we wanted a safe pathway for the patrons. It came to our attention that we needed permission for this procedure from City Council and are humbly requesting such.

I was informed by city engineering that I needed City Council approval for this and I made the appropiate requ Currently the sidewalk is open, with the ice melt system installed and infringing on the pedestrian ability to gain access to this 90'x15' section of sidewalk. There are proper barricades redirecting people across the street and then back again. Owner was unaware that this needed this type of approval and after speaking with the City Council office we were informed of a possible lengthly review process. I was hoping that we could expedite this to the best of your ability since the sidewalk is currently unusable.