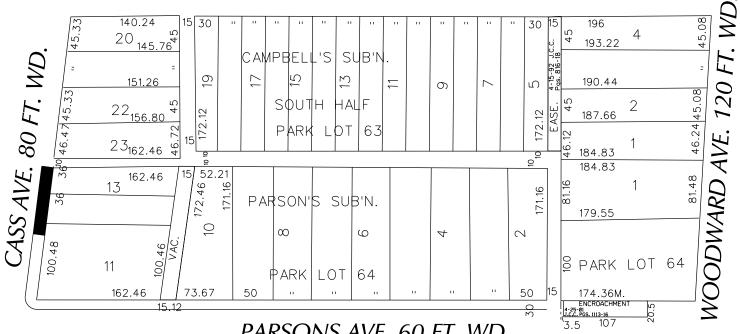

Lot 11-13 & W. 7.5' of alley of Parson's Sub. & Lot 23 of Campbell Sub. also part of Park Lot 64 City of Detroit, Wayne County, MI

ALTA/ACSM
Land Title Survey

APPROVED BY:
K.N./R.FRAUS

<sub>EMAIL:</sub> rfraus@nowakfraus.com A.G.

HEATED SIDEWALK

JUN 6, 2018

DATE ISSUED: 01-21-2015

SCALE:

1"=20'

NFE JOB NO.

No. 150 Parsons Street

PROJECT LOCATION