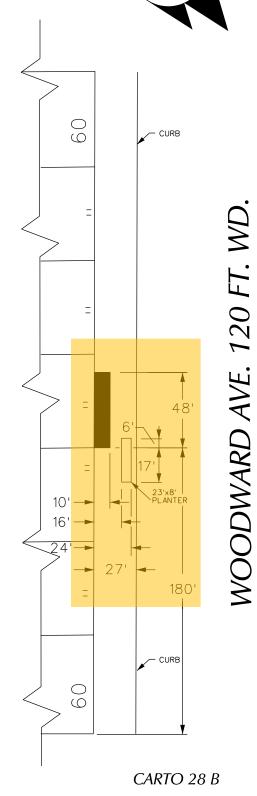

## GD. RIVER AVE. 60 FT. WD.

GRISWOLD AVE. 60 FT. WD

*WOODWARD AVE. 120 FT. WE* 

NORTH

STATE ST. 60 FT. WD.

(FOR OFFICE USE ONLY)

В A DRWN CHKD APPD DATE DRAWN BY CHECKED **KSM** WLW APPROVED DATE 05-16-19

REQUEST ENCROACHMENT INTO WOODWARD AT 1241 WOODWARD AVE. (With Outdoor Seating)