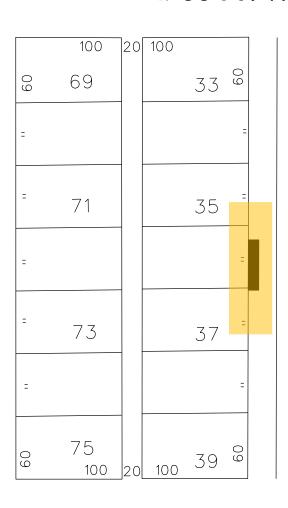

## GD. RIVER AVE. 60 FT. WD.

GRISWOLD AVE. 60 FT. WD

*WOODWARD AVE. 120 FT. WE* 

NORTH

STATE ST. 60 FT. WD.

(FOR OFFICE USE ONLY)

В A DRWN CHKD APPD DATE DRAWN BY CHECKED **KSM** WLW APPROVED DATE 05-16-19

REQUEST ENCROACHMENT INTO WOODWARD AT 1241 WOODWARD AVE. (With Outdoor Seating)