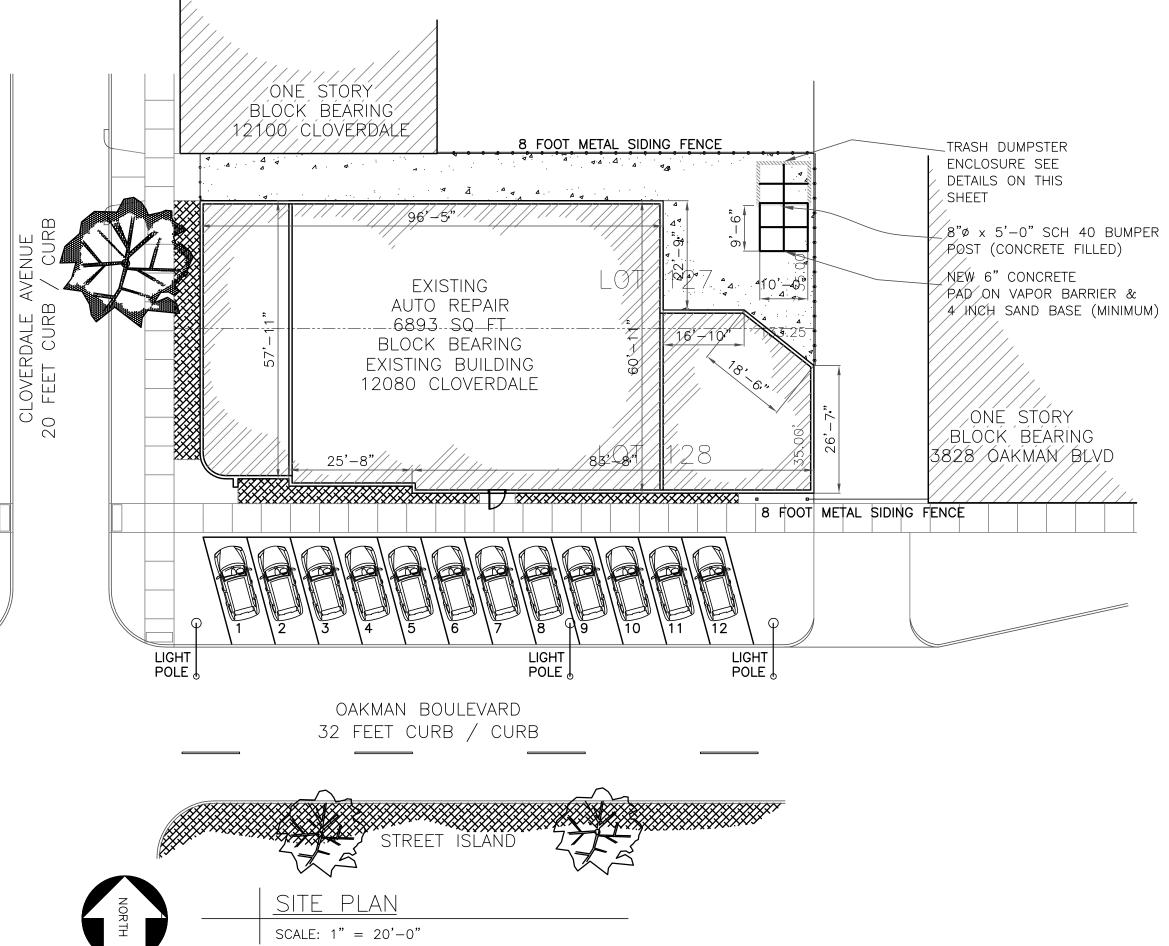

## Legend

- 9 12080 Cloverdale St
- Se DETROIT RIVER INTERNATIONAL WILDLIFE REI
- o Oakman &

| J                        | $MS _{s}^{E}$                                           | NGINEERING<br>ERVICES                                                                                |
|--------------------------|---------------------------------------------------------|------------------------------------------------------------------------------------------------------|
|                          |                                                         | LIVONIA, MICHIGAN, 48152<br>932 FAX (248) 476-7936                                                   |
|                          |                                                         |                                                                                                      |
|                          |                                                         |                                                                                                      |
|                          |                                                         |                                                                                                      |
|                          |                                                         |                                                                                                      |
|                          |                                                         |                                                                                                      |
|                          |                                                         |                                                                                                      |
|                          |                                                         |                                                                                                      |
|                          |                                                         |                                                                                                      |
|                          | HEREIN SHALL NOT BE<br>OTHERWISE USED                   | EN INFORMATION APPEARING<br>DUPLICATED, DISCLOSED OR<br>WITHOUT THE WRITTEN<br>ENGINEERING SERVICES. |
| EXIS<br>120              | r location:<br>STING AUTO<br>80 CLOVERE<br>ROIT, MI 48. |                                                                                                      |
| project<br>AUT(<br>EXIS  | r title:<br>D DEALERSH<br>TING SITE F                   | IIP<br>PLAN                                                                                          |
|                          | iting<br>Plan                                           |                                                                                                      |
| DO NOT<br>ONLY           | SCALE DRAWINGS. USE                                     | FIGURED DIMENSIONS                                                                                   |
|                          | REVIS                                                   | ions                                                                                                 |
| MARK                     | date:<br>04/27/16                                       | ISSUED FOR:                                                                                          |
|                          |                                                         |                                                                                                      |
|                          |                                                         |                                                                                                      |
|                          | )<br>MTE:                                               | 04/2016                                                                                              |
| DR                       | AWN:                                                    | JMS                                                                                                  |
| APPRO                    | VED:                                                    | 040715                                                                                               |
| CHEC<br>APPRO<br>PROJECT | VED:                                                    | 042715                                                                                               |
|                          | SEAL VOID IF NOT                                        | IN BLUE INK                                                                                          |
| SHEET                    | NO.:                                                    |                                                                                                      |
|                          | F 2                                                     | C1.0                                                                                                 |