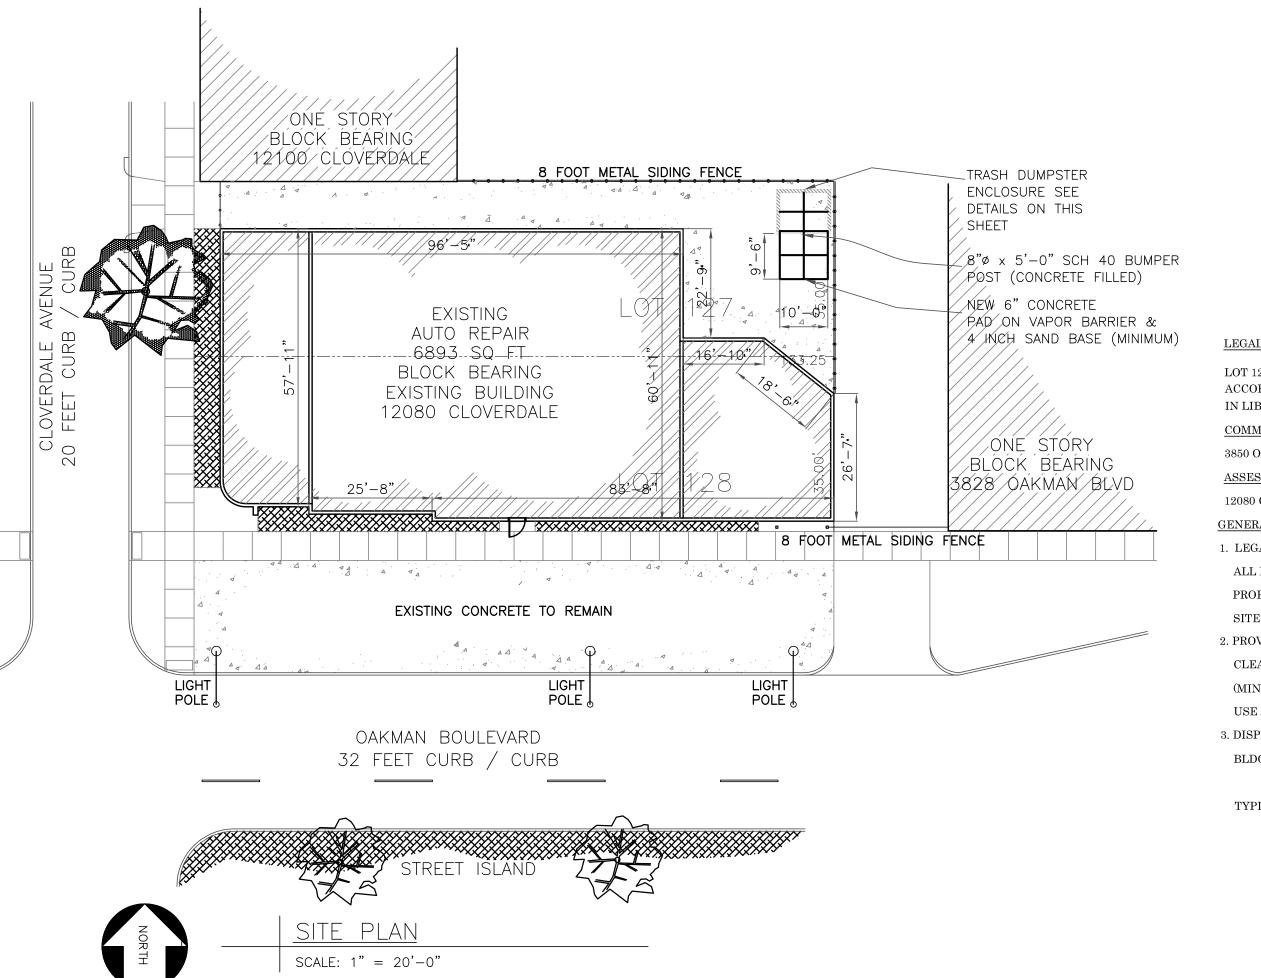

On behalf of Auto Bud's Auto Repair, we respectfully request approval for berm parking along the Oakman Boulevard frontage of their facility at 12080 Cloverdale. This area is concrete and was present as such prior to purchase by the current owners. Given the siting of the building on the property, parking in this area is integral to keeping the facility compliant with the City of Detroit Zoning Ordinance off-street parking requirement. Due to the orientation of this existing building, and it's proximity to adjacent existing buildings, this is the only way to have off street parking for the business.

With regards to traffic flow and community impact, this parking is for employees and cars currently under repair (not scrap cars, donor cars, or the like). The business is a support business to auto dealerships, and as such, does not have customers from the public (parking or otherwise).

|                                                                                                                                                                               |                                                                                                         | 8'-0"                           |  |
|-------------------------------------------------------------------------------------------------------------------------------------------------------------------------------|---------------------------------------------------------------------------------------------------------|---------------------------------|--|
|                                                                                                                                                                               | LIMESTONE CAP                                                                                           |                                 |  |
|                                                                                                                                                                               | 8" CMU WALL                                                                                             |                                 |  |
|                                                                                                                                                                               | CHAIN LINK FENCE WITH                                                                                   |                                 |  |
|                                                                                                                                                                               | 1" X 6" WOOD PLANKS<br>(NOT SHOWN)                                                                      |                                 |  |
|                                                                                                                                                                               | FINISH GRADE                                                                                            |                                 |  |
|                                                                                                                                                                               | CONCRETE TRENCH                                                                                         |                                 |  |
| (), 44<br>() ()<br>() () ()<br>() () ()<br>() () () () () () () () () () () () () ( | FOOTING<br>W/ 2 #5 BARS                                                                                 |                                 |  |
|                                                                                                                                                                               |                                                                                                         |                                 |  |
| N                                                                                                                                                                             |                                                                                                         | <u>SIDE VIEW</u>                |  |
|                                                                                                                                                                               | DUMPSTER ENCLO                                                                                          | SURE                            |  |
|                                                                                                                                                                               | SCALE: $1/4" = 1'-0"$                                                                                   |                                 |  |
|                                                                                                                                                                               |                                                                                                         |                                 |  |
|                                                                                                                                                                               |                                                                                                         |                                 |  |
|                                                                                                                                                                               |                                                                                                         |                                 |  |
|                                                                                                                                                                               |                                                                                                         |                                 |  |
|                                                                                                                                                                               |                                                                                                         |                                 |  |
|                                                                                                                                                                               |                                                                                                         |                                 |  |
|                                                                                                                                                                               |                                                                                                         |                                 |  |
|                                                                                                                                                                               |                                                                                                         |                                 |  |
|                                                                                                                                                                               |                                                                                                         |                                 |  |
|                                                                                                                                                                               |                                                                                                         |                                 |  |
|                                                                                                                                                                               |                                                                                                         |                                 |  |
|                                                                                                                                                                               |                                                                                                         |                                 |  |
|                                                                                                                                                                               |                                                                                                         |                                 |  |
|                                                                                                                                                                               |                                                                                                         |                                 |  |
| LEO                                                                                                                                                                           | GAL DESCRIPTION OF LOTS:                                                                                |                                 |  |
|                                                                                                                                                                               | T 127 AND LOT 128, GRAND RIVER PARK SU<br>CORDING TO THE RECORDED PLAT THERF                            |                                 |  |
|                                                                                                                                                                               | LIBER 32 ON PAGE(S) 77 OF PLATS, WAYNE<br>MMONLY KNOWN AS:                                              | E COUNTY RECORDS.               |  |
| 385                                                                                                                                                                           | 0 OAKMAN BLVD.                                                                                          |                                 |  |
|                                                                                                                                                                               | SESSED AS: :<br>180 CLOVERDALE                                                                          |                                 |  |
|                                                                                                                                                                               | ERAL NOTES:<br>EGAL DESCRIPTION OF PROPERTY PROVII                                                      | DED BY THE CLIENT               |  |
|                                                                                                                                                                               | LL LOTS ARE 35' WIDE ALONG CLOVERDAI                                                                    |                                 |  |
|                                                                                                                                                                               | ROPERTY LINES BETWEEN THE LOTS NOT<br>ITE PLAN INDICATES 2 DIFFERENT PROPE                              |                                 |  |
|                                                                                                                                                                               | ROVIDE ACCESSIBLE PARKING STALL PER<br>LEARLY MARK ACCESSIBLE PARKING SPA                               |                                 |  |
|                                                                                                                                                                               | MIN. 60) AND PATH TO OFFICE ENTRANCE<br>SE A.D.A. GUIDELINES FOR SLOPE OF PAR                           | RING TO OFFICE ENTRANCE         |  |
| 3. D                                                                                                                                                                          | SE A.D.A. GUIDELINES FOR SLOPE OF FAR<br>ISPLAY VEHICALS STALLS CAN BE SMALL<br>LDG. DEPT. (7.5' X 17') |                                 |  |
| Т                                                                                                                                                                             | YPICAL CUSTOMER PARKING STALL TO BI                                                                     | E 8'X18' AT 90° TO TRAFFIC FLOW |  |
|                                                                                                                                                                               |                                                                                                         |                                 |  |
|                                                                                                                                                                               |                                                                                                         |                                 |  |
|                                                                                                                                                                               |                                                                                                         |                                 |  |
|                                                                                                                                                                               |                                                                                                         |                                 |  |
|                                                                                                                                                                               |                                                                                                         |                                 |  |
|                                                                                                                                                                               |                                                                                                         |                                 |  |
|                                                                                                                                                                               |                                                                                                         |                                 |  |
|                                                                                                                                                                               |                                                                                                         |                                 |  |
|                                                                                                                                                                               |                                                                                                         |                                 |  |
|                                                                                                                                                                               |                                                                                                         |                                 |  |
|                                                                                                                                                                               |                                                                                                         |                                 |  |