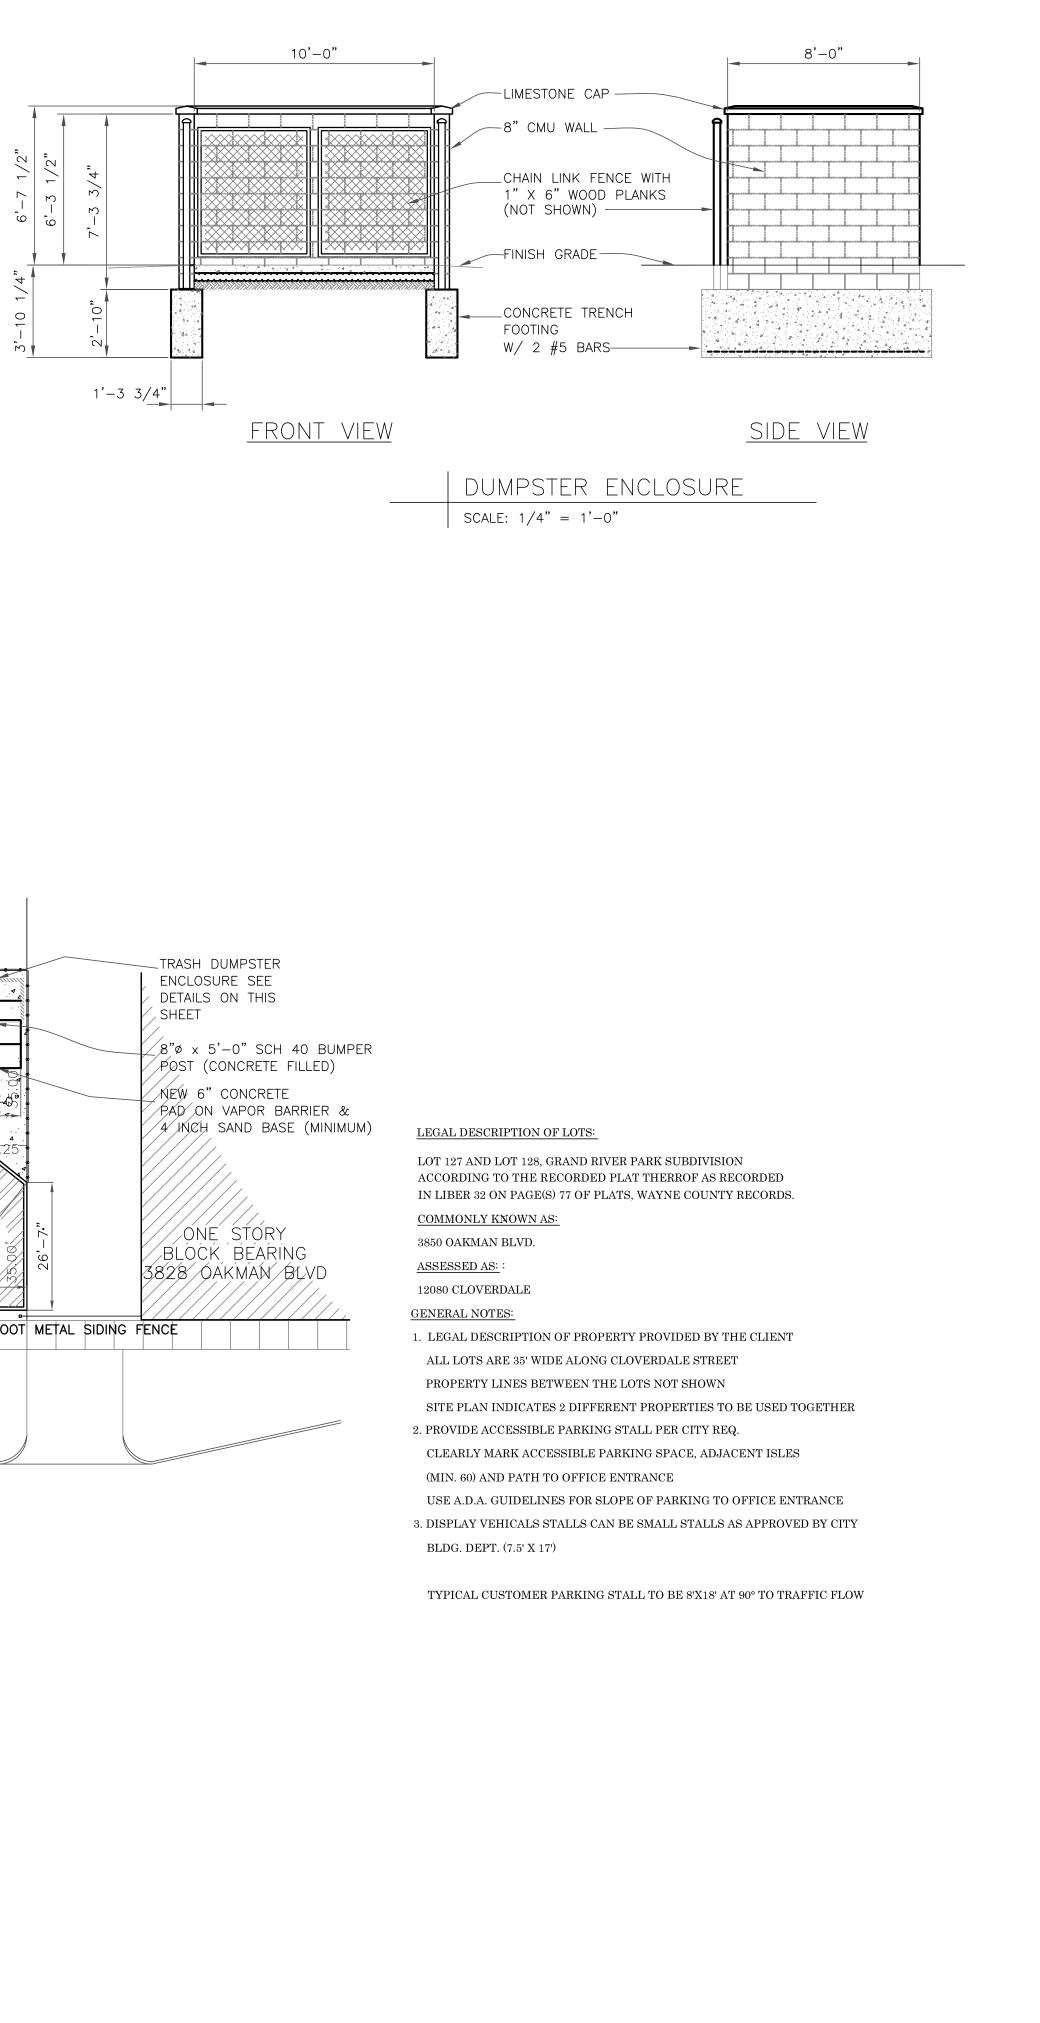

|                                                                                                                                                                               |                                                                                                         | 8'-0"                           |  |
|-------------------------------------------------------------------------------------------------------------------------------------------------------------------------------|---------------------------------------------------------------------------------------------------------|---------------------------------|--|
|                                                                                                                                                                               | LIMESTONE CAP                                                                                           |                                 |  |
|                                                                                                                                                                               | 8" CMU WALL                                                                                             |                                 |  |
|                                                                                                                                                                               | CHAIN LINK FENCE WITH                                                                                   |                                 |  |
|                                                                                                                                                                               | 1" X 6" WOOD PLANKS<br>(NOT SHOWN)                                                                      |                                 |  |
|                                                                                                                                                                               | FINISH GRADE                                                                                            |                                 |  |
|                                                                                                                                                                               | CONCRETE TRENCH                                                                                         |                                 |  |
| (), 44<br>() ()<br>() () ()<br>() () ()<br>() () () () () () () () () () () () () ( | FOOTING<br>W/ 2 #5 BARS                                                                                 |                                 |  |
|                                                                                                                                                                               |                                                                                                         |                                 |  |
| N                                                                                                                                                                             |                                                                                                         | <u>SIDE VIEW</u>                |  |
|                                                                                                                                                                               | DUMPSTER ENCLO                                                                                          | SURE                            |  |
|                                                                                                                                                                               | SCALE: $1/4" = 1'-0"$                                                                                   |                                 |  |
|                                                                                                                                                                               |                                                                                                         |                                 |  |
|                                                                                                                                                                               |                                                                                                         |                                 |  |
|                                                                                                                                                                               |                                                                                                         |                                 |  |
|                                                                                                                                                                               |                                                                                                         |                                 |  |
|                                                                                                                                                                               |                                                                                                         |                                 |  |
|                                                                                                                                                                               |                                                                                                         |                                 |  |
|                                                                                                                                                                               |                                                                                                         |                                 |  |
|                                                                                                                                                                               |                                                                                                         |                                 |  |
|                                                                                                                                                                               |                                                                                                         |                                 |  |
|                                                                                                                                                                               |                                                                                                         |                                 |  |
|                                                                                                                                                                               |                                                                                                         |                                 |  |
|                                                                                                                                                                               |                                                                                                         |                                 |  |
|                                                                                                                                                                               |                                                                                                         |                                 |  |
|                                                                                                                                                                               |                                                                                                         |                                 |  |
| LEO                                                                                                                                                                           | GAL DESCRIPTION OF LOTS:                                                                                |                                 |  |
|                                                                                                                                                                               | T 127 AND LOT 128, GRAND RIVER PARK SU<br>CORDING TO THE RECORDED PLAT THERF                            |                                 |  |
|                                                                                                                                                                               | LIBER 32 ON PAGE(S) 77 OF PLATS, WAYNE<br>MMONLY KNOWN AS:                                              | E COUNTY RECORDS.               |  |
| 385                                                                                                                                                                           | 0 OAKMAN BLVD.                                                                                          |                                 |  |
|                                                                                                                                                                               | SESSED AS: :<br>180 CLOVERDALE                                                                          |                                 |  |
|                                                                                                                                                                               | ERAL NOTES:<br>EGAL DESCRIPTION OF PROPERTY PROVII                                                      | DED BY THE CLIENT               |  |
|                                                                                                                                                                               | LL LOTS ARE 35' WIDE ALONG CLOVERDAI                                                                    |                                 |  |
|                                                                                                                                                                               | ROPERTY LINES BETWEEN THE LOTS NOT<br>ITE PLAN INDICATES 2 DIFFERENT PROPE                              |                                 |  |
|                                                                                                                                                                               | ROVIDE ACCESSIBLE PARKING STALL PER<br>LEARLY MARK ACCESSIBLE PARKING SPA                               |                                 |  |
|                                                                                                                                                                               | MIN. 60) AND PATH TO OFFICE ENTRANCE<br>SE A.D.A. GUIDELINES FOR SLOPE OF PAR                           | RING TO OFFICE ENTRANCE         |  |
| 3. D                                                                                                                                                                          | SE A.D.A. GUIDELINES FOR SLOPE OF FAR<br>ISPLAY VEHICALS STALLS CAN BE SMALL<br>LDG. DEPT. (7.5' X 17') |                                 |  |
| Т                                                                                                                                                                             | YPICAL CUSTOMER PARKING STALL TO BI                                                                     | E 8'X18' AT 90° TO TRAFFIC FLOW |  |
|                                                                                                                                                                               |                                                                                                         |                                 |  |
|                                                                                                                                                                               |                                                                                                         |                                 |  |
|                                                                                                                                                                               |                                                                                                         |                                 |  |
|                                                                                                                                                                               |                                                                                                         |                                 |  |
|                                                                                                                                                                               |                                                                                                         |                                 |  |
|                                                                                                                                                                               |                                                                                                         |                                 |  |
|                                                                                                                                                                               |                                                                                                         |                                 |  |
|                                                                                                                                                                               |                                                                                                         |                                 |  |
|                                                                                                                                                                               |                                                                                                         |                                 |  |
|                                                                                                                                                                               |                                                                                                         |                                 |  |
|                                                                                                                                                                               |                                                                                                         |                                 |  |