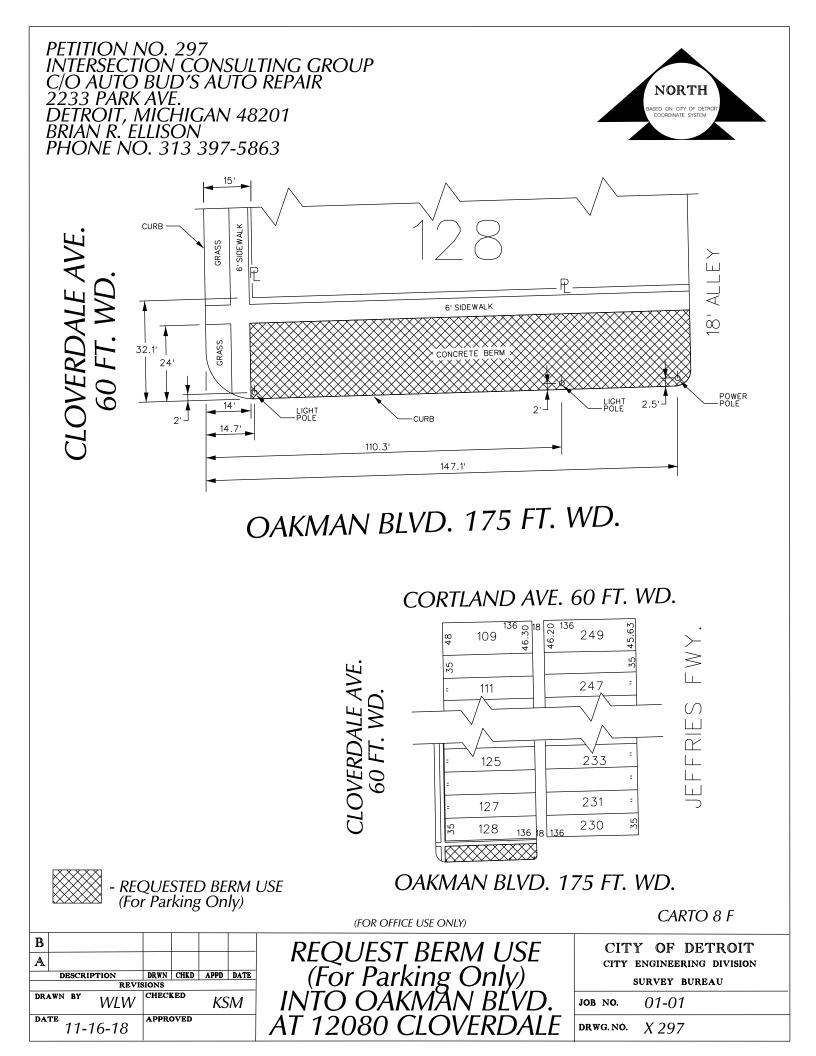

# Intersection Consulting Group

#297

17 April 2018

Honorable Detroit City Council C/O Detroit City Clerk Coleman A. Young Municipal Center 2 Woodward Avenue, Ste. 200 Detroit, MI 48226

RE: Request approval for berm parking, 12080 Cloverdale

On behalf of Auto Bud's Auto Repair, we respectfully request approval for berm parking along the Oakman Boulevard frontage of their facility at 12080 Cloverdale. This area is concrete and was present as such prior to purchase by the current owners. Given the siting of the building on the property, parking in this area is integral to keeping the facility compliant with the City of Detroit Zoning Ordinance off-street parking requirement. Due to the orientation of this existing building, and it's proximity to adjacent existing buildings, this is the only way to have off street parking for the business.

With regards to traffic flow and community impact, this parking is for employees and cars currently under repair (not scrap cars, donor cars, or the like). The business is a support business to auto dealerships, and as such, does not have customers from the public (parking or otherwise).