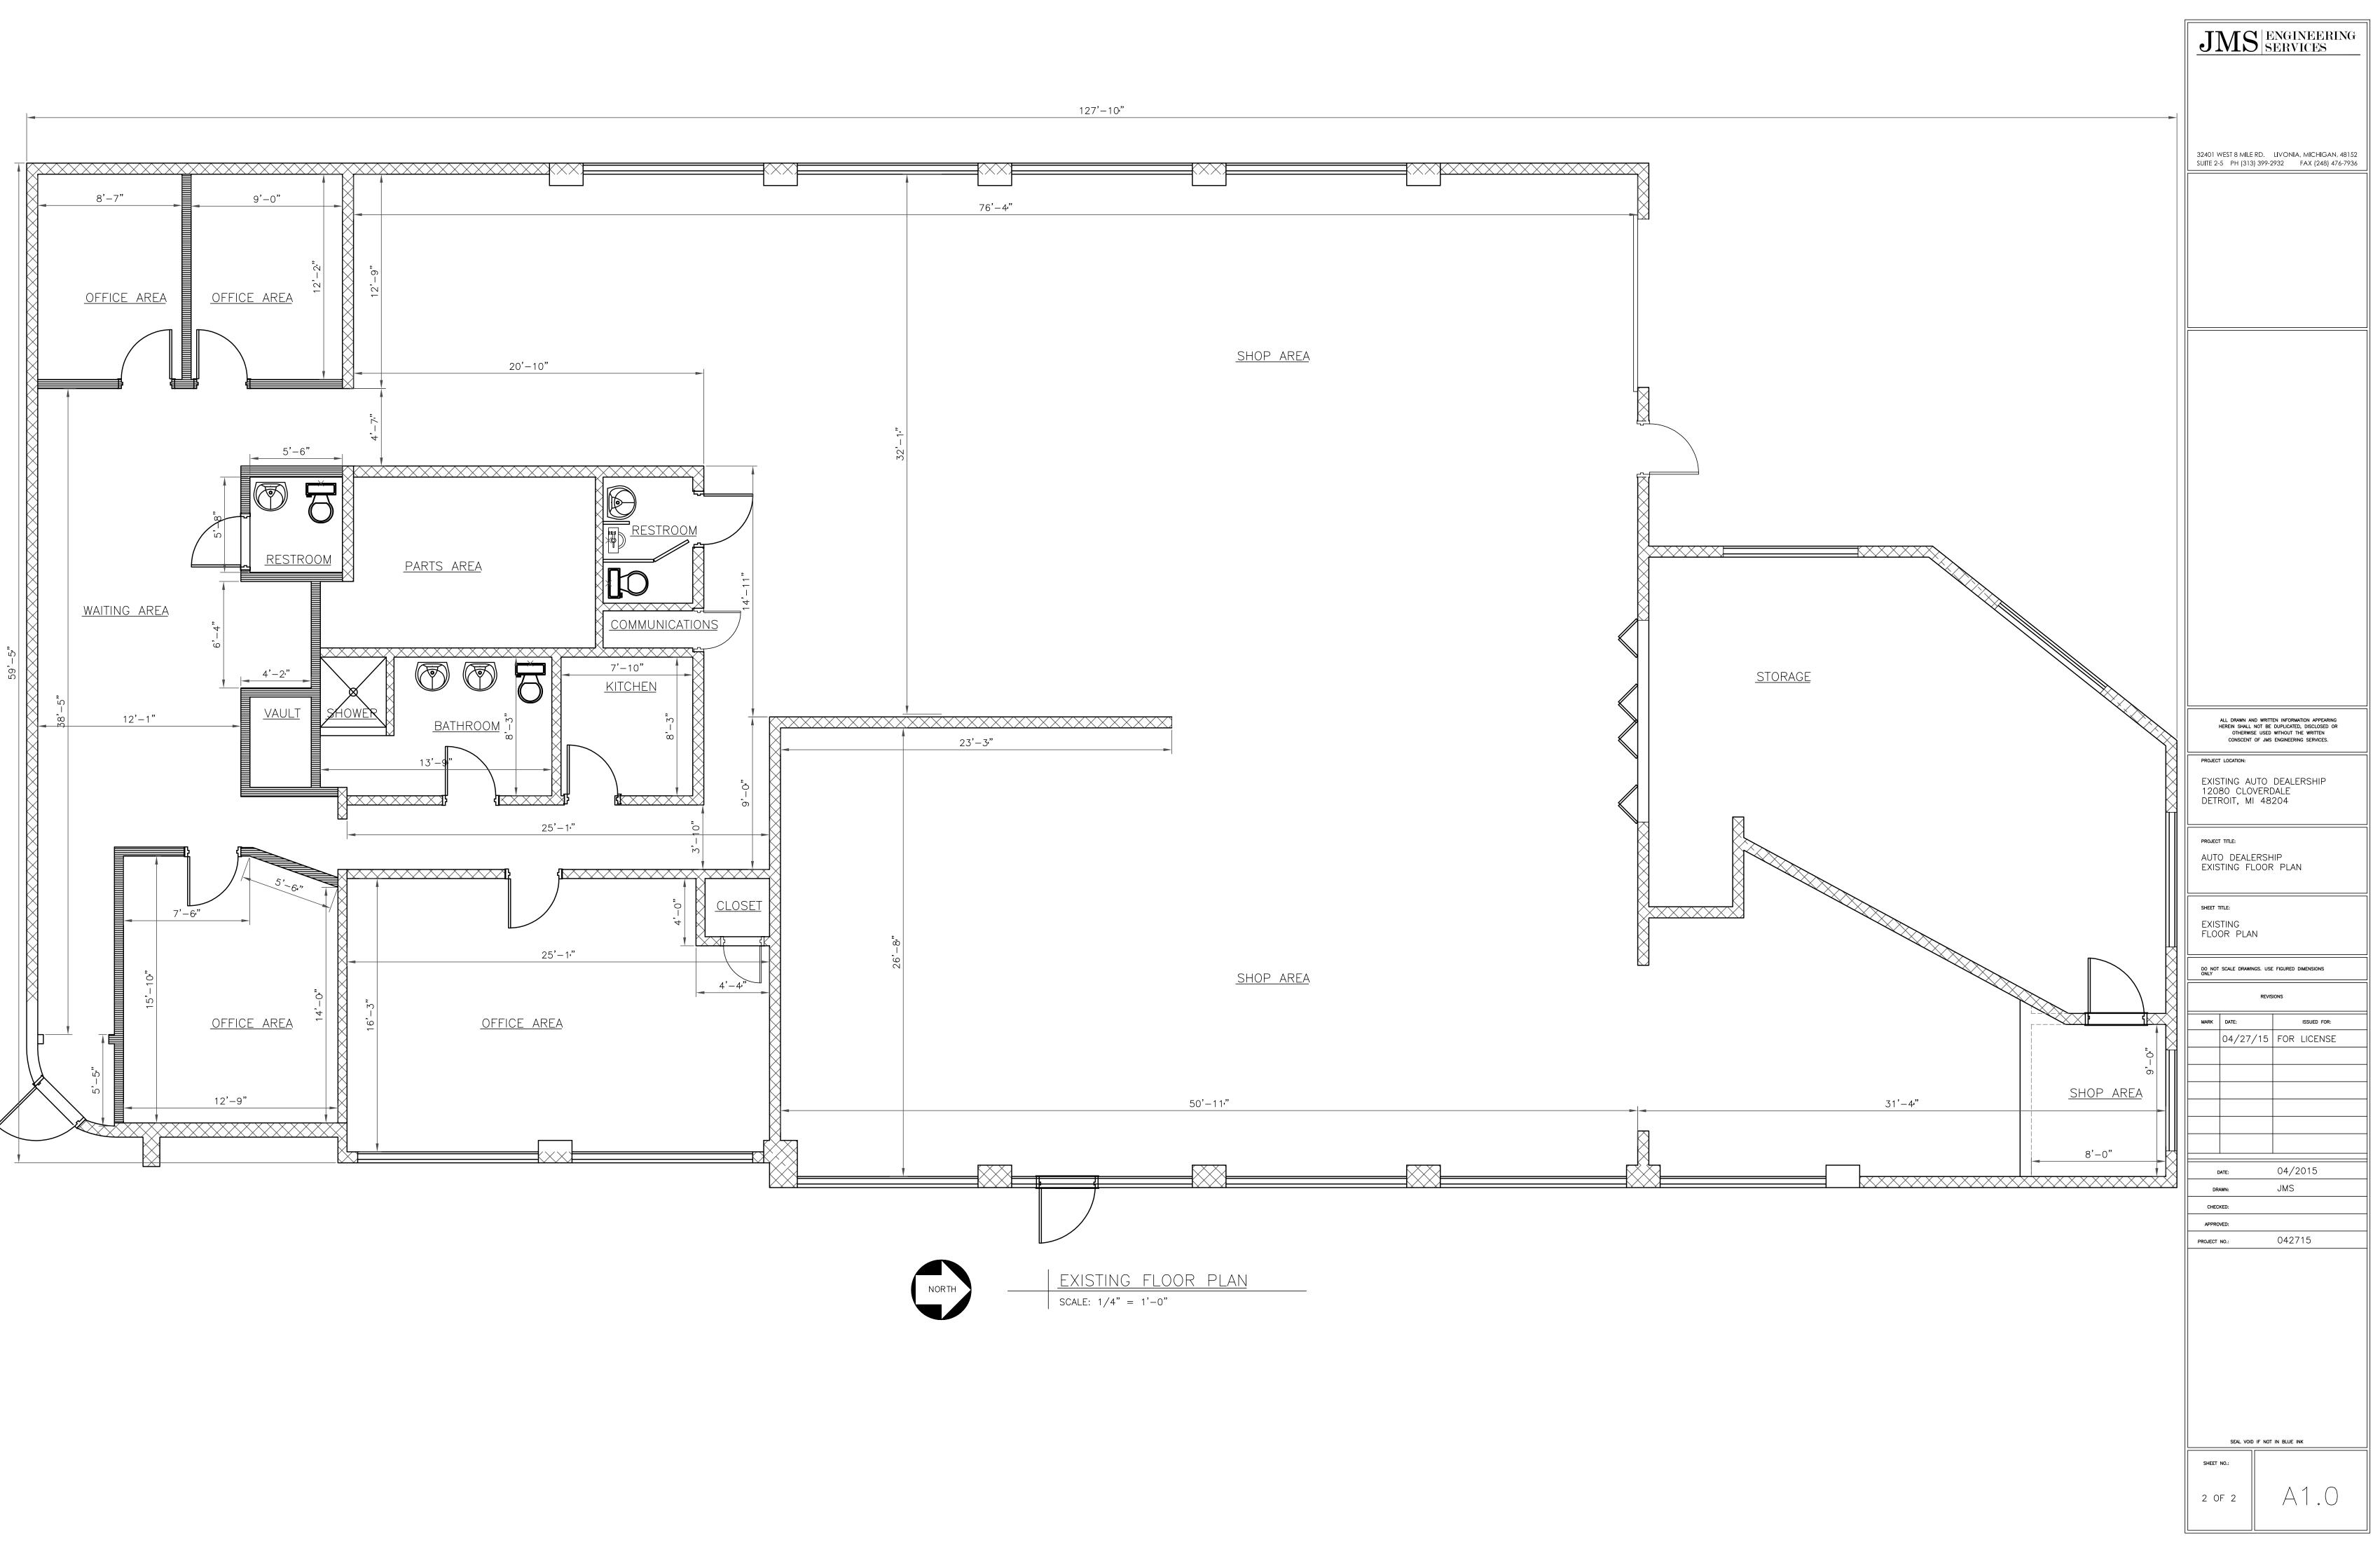

On behalf of Auto Bud's Auto Repair, we respectfully request approval for berm parking along the Oakman Boulevard frontage of their facility at 12080 Cloverdale. This area is concrete and was present as such prior to purchase by the current owners. Given the siting of the building on the property, parking in this area is integral to keeping the facility compliant with the City of Detroit Zoning Ordinance off-street parking requirement. Due to the orientation of this existing building, and it's proximity to adjacent existing buildings, this is the only way to have off street parking for the business.