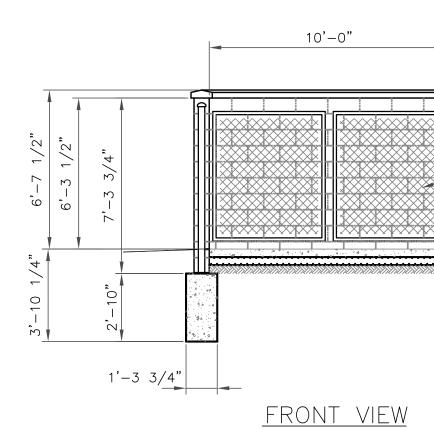

|                                                                                                                                                                               |                                                                                                         | 8'-0"                           |  |
|-------------------------------------------------------------------------------------------------------------------------------------------------------------------------------|---------------------------------------------------------------------------------------------------------|---------------------------------|--|
|                                                                                                                                                                               | LIMESTONE CAP                                                                                           |                                 |  |
|                                                                                                                                                                               | 8" CMU WALL                                                                                             |                                 |  |
|                                                                                                                                                                               | CHAIN LINK FENCE WITH                                                                                   |                                 |  |
|                                                                                                                                                                               | 1" X 6" WOOD PLANKS<br>(NOT SHOWN)                                                                      |                                 |  |
|                                                                                                                                                                               | FINISH GRADE                                                                                            |                                 |  |
|                                                                                                                                                                               | CONCRETE TRENCH                                                                                         |                                 |  |
| (), 44<br>() ()<br>() () ()<br>() () ()<br>() () () () () () () () () () () () () ( | FOOTING<br>W/ 2 #5 BARS                                                                                 |                                 |  |
|                                                                                                                                                                               |                                                                                                         |                                 |  |
| N                                                                                                                                                                             |                                                                                                         | <u>SIDE VIEW</u>                |  |
|                                                                                                                                                                               | DUMPSTER ENCLO                                                                                          | SURE                            |  |
|                                                                                                                                                                               | SCALE: $1/4" = 1'-0"$                                                                                   |                                 |  |
|                                                                                                                                                                               |                                                                                                         |                                 |  |
|                                                                                                                                                                               |                                                                                                         |                                 |  |
|                                                                                                                                                                               |                                                                                                         |                                 |  |
|                                                                                                                                                                               |                                                                                                         |                                 |  |
|                                                                                                                                                                               |                                                                                                         |                                 |  |
|                                                                                                                                                                               |                                                                                                         |                                 |  |
|                                                                                                                                                                               |                                                                                                         |                                 |  |
|                                                                                                                                                                               |                                                                                                         |                                 |  |
|                                                                                                                                                                               |                                                                                                         |                                 |  |
|                                                                                                                                                                               |                                                                                                         |                                 |  |
|                                                                                                                                                                               |                                                                                                         |                                 |  |
|                                                                                                                                                                               |                                                                                                         |                                 |  |
|                                                                                                                                                                               |                                                                                                         |                                 |  |
|                                                                                                                                                                               |                                                                                                         |                                 |  |
| LEO                                                                                                                                                                           | GAL DESCRIPTION OF LOTS:                                                                                |                                 |  |
|                                                                                                                                                                               | T 127 AND LOT 128, GRAND RIVER PARK SU<br>CORDING TO THE RECORDED PLAT THERF                            |                                 |  |
|                                                                                                                                                                               | LIBER 32 ON PAGE(S) 77 OF PLATS, WAYNE<br>MMONLY KNOWN AS:                                              | E COUNTY RECORDS.               |  |
| 385                                                                                                                                                                           | 0 OAKMAN BLVD.                                                                                          |                                 |  |
|                                                                                                                                                                               | SESSED AS: :<br>180 CLOVERDALE                                                                          |                                 |  |
|                                                                                                                                                                               | ERAL NOTES:<br>EGAL DESCRIPTION OF PROPERTY PROVII                                                      | DED BY THE CLIENT               |  |
|                                                                                                                                                                               | LL LOTS ARE 35' WIDE ALONG CLOVERDAI                                                                    |                                 |  |
|                                                                                                                                                                               | ROPERTY LINES BETWEEN THE LOTS NOT<br>ITE PLAN INDICATES 2 DIFFERENT PROPE                              |                                 |  |
|                                                                                                                                                                               | ROVIDE ACCESSIBLE PARKING STALL PER<br>LEARLY MARK ACCESSIBLE PARKING SPA                               |                                 |  |
|                                                                                                                                                                               | MIN. 60) AND PATH TO OFFICE ENTRANCE<br>SE A.D.A. GUIDELINES FOR SLOPE OF PAR                           | RING TO OFFICE ENTRANCE         |  |
| 3. D                                                                                                                                                                          | SE A.D.A. GUIDELINES FOR SLOPE OF FAR<br>ISPLAY VEHICALS STALLS CAN BE SMALL<br>LDG. DEPT. (7.5' X 17') |                                 |  |
| Т                                                                                                                                                                             | YPICAL CUSTOMER PARKING STALL TO BI                                                                     | E 8'X18' AT 90° TO TRAFFIC FLOW |  |
|                                                                                                                                                                               |                                                                                                         |                                 |  |
|                                                                                                                                                                               |                                                                                                         |                                 |  |
|                                                                                                                                                                               |                                                                                                         |                                 |  |
|                                                                                                                                                                               |                                                                                                         |                                 |  |
|                                                                                                                                                                               |                                                                                                         |                                 |  |
|                                                                                                                                                                               |                                                                                                         |                                 |  |
|                                                                                                                                                                               |                                                                                                         |                                 |  |
|                                                                                                                                                                               |                                                                                                         |                                 |  |
|                                                                                                                                                                               |                                                                                                         |                                 |  |
|                                                                                                                                                                               |                                                                                                         |                                 |  |
|                                                                                                                                                                               |                                                                                                         |                                 |  |