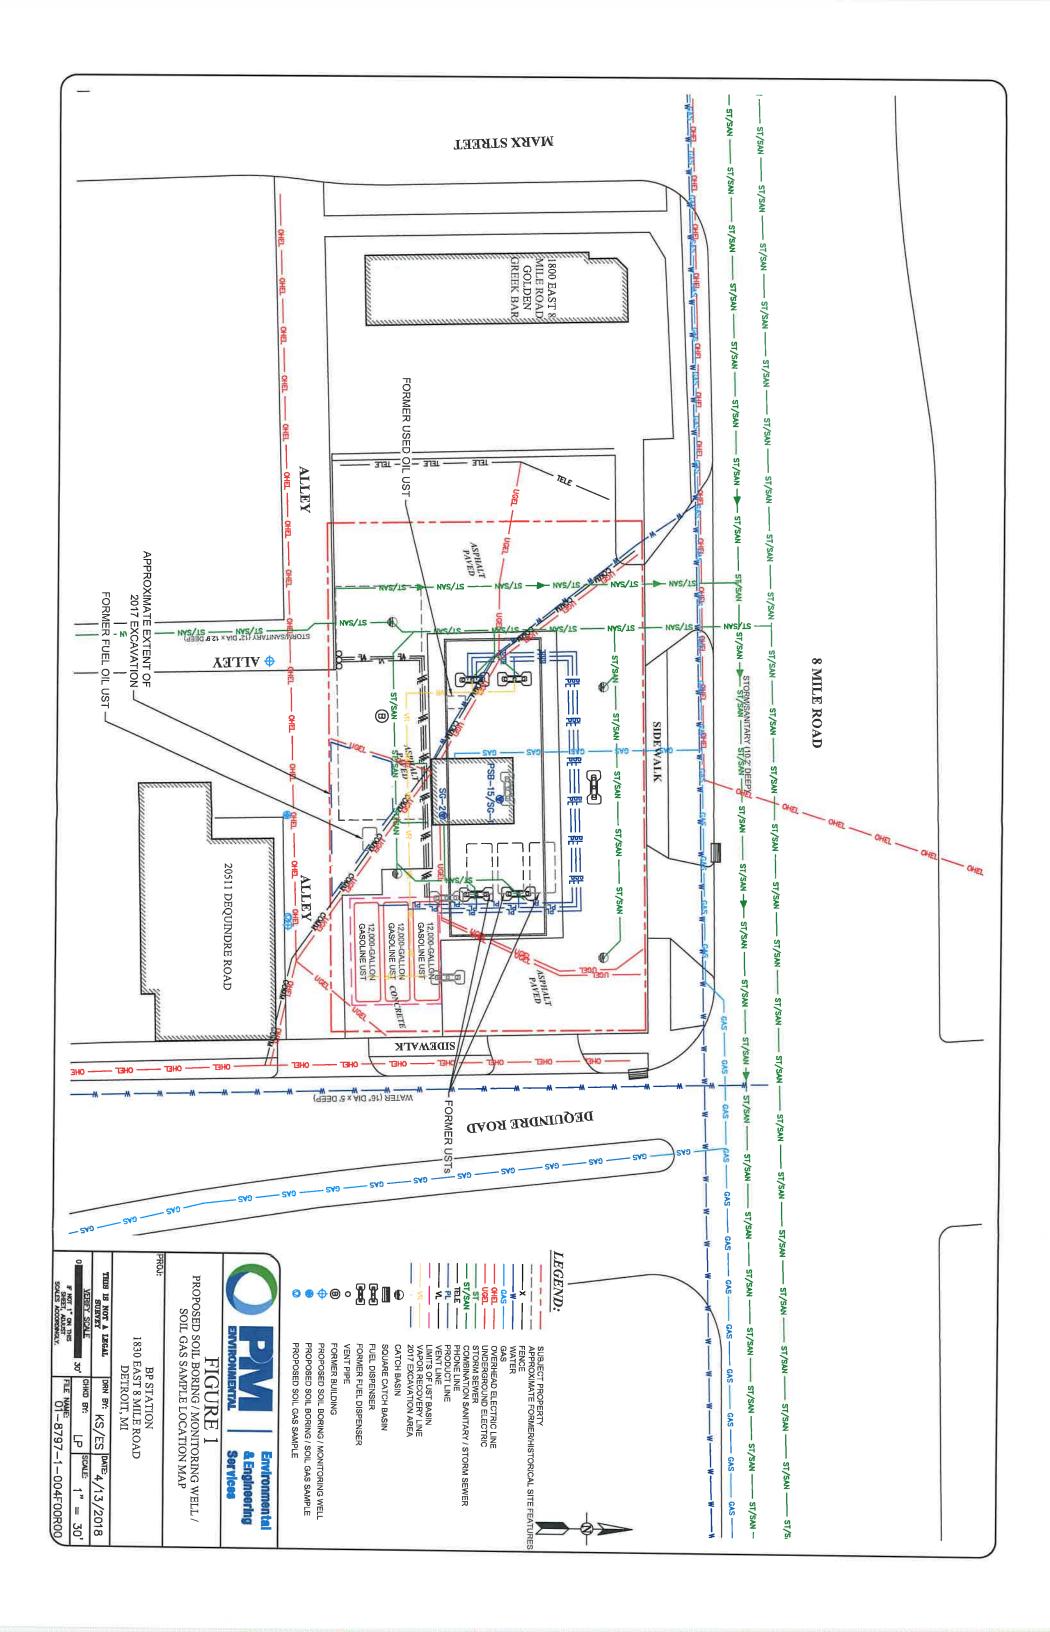

PM is requesting approval to conduct subsurface work within the alley south of 1830 East 8 Mile Road as shown in the attached Figure 1. PM will install three soil borings to a total depth of 20 feet below ground surface to collect soil samples. Should groundwater be encountered, two of the soil boring locations will be converted to permanent groundwater monitoring wells. In addition, two in-boring soil gas sampling points will be installed adjacent to the soil boring locations (Figure 1). The investigation will begin as soon as the permit has been granted and will continue until Michigan Department of Environmental Quality regulatory closure is achieved. Following closure. all well and vapor point materials will be removed from the ground and the area returned to normal conditions.

Attached:

Figure 1: Proposed Soil Boring/ Permanent Monitoring Well/ Soil Gas Sample Location Map Typical Soil Gas Sampling Point Diagram

Typical Monitoring Well Construction Detail