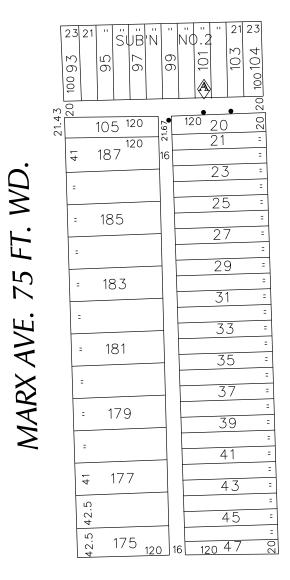

REQUEST ENCROACHMENT
INTO THE EAST/WEST AND NORTH/SOUTH
PUBILC ALLEYS VARIOUS WIDTHS
IN THE BLOCK BOUND BY
DEQUINDRE ST., WINCHESTER, MARX AVE.
AND E. EIGHT MILE RD.
(With Monitoring Wells)

CITY OF DETROIT
CITY ENGINEERING DEPARTMENT
SURVEY BUREAU

PM is requesting approval to conduct subsurface work within the alley south of 1830 East 8 Mile Road as shown in the attached Figure 1. PM will install three soil borings to a total depth of 20 feet below ground surface to collect soil samples. Should groundwater be encountered, two of the soil boring locations will be converted to permanent groundwater monitoring wells. In addition, two in-boring soil gas sampling points will be installed adjacent to the soil boring locations (Figure 1). The investigation will begin as soon as the permit has been granted and will continue until Michigan Department of Environmental Quality regulatory closure is achieved. Following closure. all well and vapor point materials will be removed from the ground and the area returned to normal conditions.

Attached:

Figure 1: Proposed Soil Boring/ Permanent Monitoring Well/ Soil Gas Sample Location Map Typical Soil Gas Sampling Point Diagram

Typical Monitoring Well Construction Detail