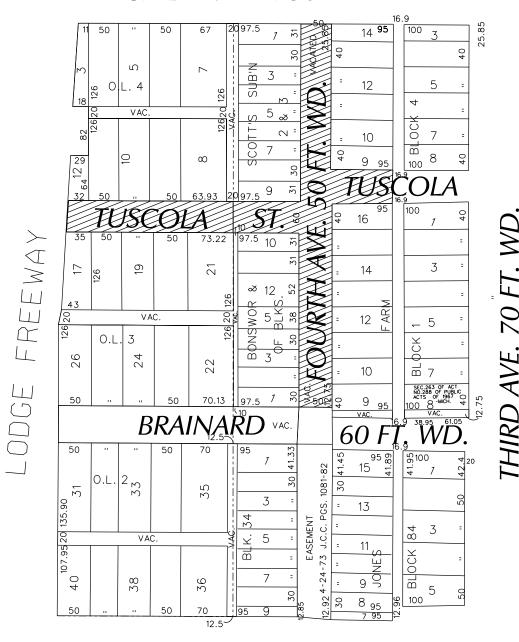

Petition: x286

PETITION NO. 286 THE DEPARTMENT OF PUBLIC WORKS CITY ENGINEERING DIVISION 2 WOODWARD AVE. SUITE 642 DETROIT,MICHIGAN 48226 JIM KNOLL PHONE NO. 313 224-3970

#### SELDEN AVE. 50 FT. WD.

### M. L. KING JR. BLVD. 116 FT. WD.

- REQUEST STREET DEDICATION

(FOR OFFICE USE ONLY)

**CARTO 29 B & C** 

| В            |         |        |             |      |      |      |  |
|--------------|---------|--------|-------------|------|------|------|--|
| A            |         |        |             |      |      |      |  |
|              | DESCRIE | TION   | DRWN        | CHKD | APPD | DATE |  |
| REVISIONS    |         |        |             |      |      |      |  |
| DRAWN BY  JK |         |        | CHECKED KSM |      |      |      |  |
| DA'          |         |        | APPR        | OVED |      |      |  |
|              | 12      | -05-18 |             |      |      |      |  |

REQUEST DEDICATION OF PUBLIC STREETS FOURTH AVE. FROM BRAINARD TO SELDEN AND TUSCOLA FROM JOHN C. LODGE TO ALLEY FIRST WEST OF THIRD CITY OF DETROIT
CITY ENGINEERING DEPARTMENT
SURVEY BUREAU

| JOB NO.   | 01-01 |  |
|-----------|-------|--|
| DRWG. NO. | X 286 |  |