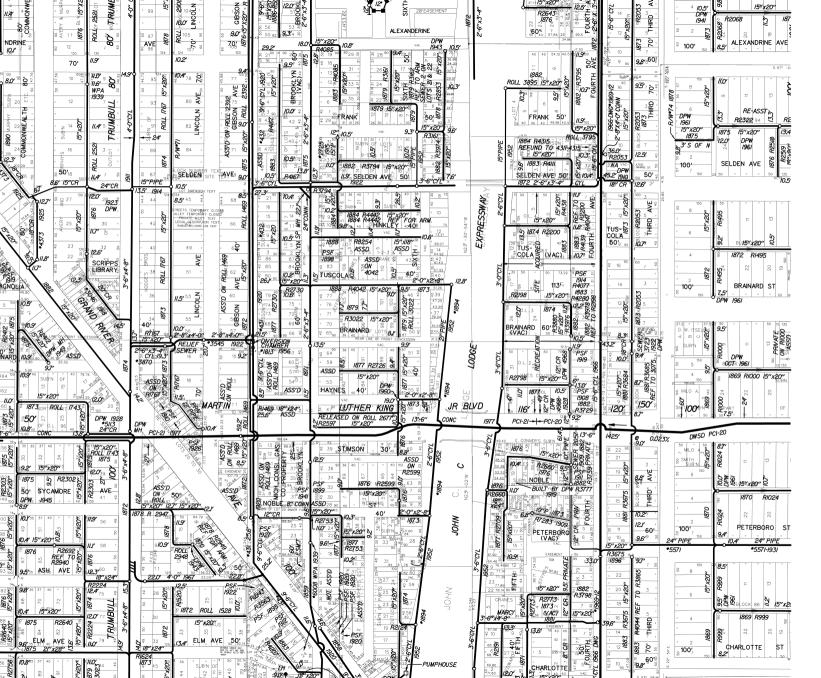

Petition: x286

PETITION NO. 286 THE DEPARTMENT OF PUBLIC WORKS CITY ENGINEERING DIVISION 2 WOODWARD AVE. SUITE 642 DETROIT,MICHIGAN 48226 JIM KNOLL PHONE NO. 313 224-3970

#### SELDEN AVE. 50 FT. WD.

### M. L. KING JR. BLVD. 116 FT. WD.

- REQUEST STREET DEDICATION

(FOR OFFICE USE ONLY)

**CARTO 29 B & C** 

| В            |         |        |             |      |      |      |  |
|--------------|---------|--------|-------------|------|------|------|--|
| A            |         |        |             |      |      |      |  |
|              | DESCRIE | TION   | DRWN        | CHKD | APPD | DATE |  |
| REVISIONS    |         |        |             |      |      |      |  |
| DRAWN BY  JK |         |        | CHECKED KSM |      |      |      |  |
| DA'          |         |        | APPR        | OVED |      |      |  |
|              | 12      | -05-18 |             |      |      |      |  |

REQUEST DEDICATION OF PUBLIC STREETS FOURTH AVE. FROM BRAINARD TO SELDEN AND TUSCOLA FROM JOHN C. LODGE TO ALLEY FIRST WEST OF THIRD CITY OF DETROIT
CITY ENGINEERING DEPARTMENT
SURVEY BUREAU

| JOB NO.   | 01-01 |  |
|-----------|-------|--|
| DRWG. NO. | X 286 |  |