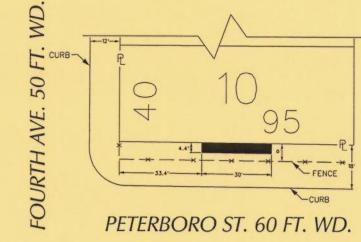

## MARTIN LUTHER KING JR. BLVD. 100 FT. WD.

REQUEST ENCROACHMENT (With Existing Stairs)

REQUEST ENCROACHMENT (With Hardscape Brick Walkway)

REQUEST ENCROACHMENT (With Egress Wells)

REQUEST ENCROACHMENT (With 3rd Floor Balcony)

REQUEST ENCROACHMENT (With Perimeter Fence)

FOURTH AVE. 50 FT. V -CURB

PETERBORO ST. 60 FT. WD.

PETERBORO ST. 60 FT. WD.

(FOR OFFICE USE ONLY)

CARTO 29 B

| B            |        |             |       | لسيدا |      |      |
|--------------|--------|-------------|-------|-------|------|------|
| A            |        |             |       |       |      |      |
|              | DESCRI | PTION       | DRWN  | CHKD  | APPD | DATE |
|              |        | REVI        | SIONS |       |      |      |
| DRAWN BY WLW |        | CHECKED KSM |       |       |      |      |
| 09-17-18     |        | APPROVED    |       |       |      |      |

REQUEST ENCROACHMENT INTO PETERBORO AT 830 PETERBORO ST. (With Stairs, Hardscape, Egress Wells, 3rd Floor Balcony and Fencing)

| CI      | TY OF DETROIT          |   |
|---------|------------------------|---|
| CITY I  | ENGINEERING DEPARTMENT |   |
|         | SURVEY BUREAU          |   |
| IOB NO. | 01-01                  |   |
| DRWG NO | V 262                  | Ī |