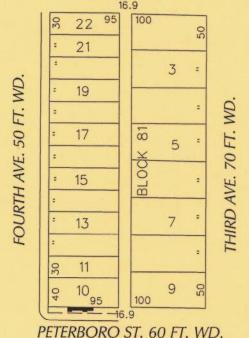

2/20/2018 wlw

PETITION NO. 263 830 PETERBORO LLC 5995 19 MILE RD. STERLING HEIGHTS, MICHIGAN 48314 C/O BILL NUSE III PHONE NO. 616 886-1025

## MARTIN LUTHER KING JR. BLVD. 100 FT. WD.

REQUEST ENCROACHMENT (With Existing Stairs)

REQUEST ENCROACHMENT (With Hardscape Brick Walkway)

REQUEST ENCROACHMENT (With Egress Wells)

REQUEST ENCROACHMENT (With 3rd Floor Balcony)

REQUEST ENCROACHMENT (With Perimeter Fence)

FOURTH AVE. 50 FT. V -CURB

PETERBORO ST. 60 FT. WD.

PETERBORO ST. 60 FT. WD.

(FOR OFFICE USE ONLY)

CARTO 29 B

| B            |        |             |       | لسيدا |      |      |
|--------------|--------|-------------|-------|-------|------|------|
| A            |        |             |       |       |      |      |
|              | DESCRI | PTION       | DRWN  | CHKD  | APPD | DATE |
|              |        | REVI        | SIONS |       |      |      |
| DRAWN BY WLW |        | CHECKED KSM |       |       |      |      |
| 09-17-18     |        | APPROVED    |       |       |      |      |

REQUEST ENCROACHMENT INTO PETERBORO AT 830 PETERBORO ST. (With Stairs, Hardscape, Egress Wells, 3rd Floor Balcony and Fencing)

| CI      | TY OF DETROIT          |   |
|---------|------------------------|---|
| CITY I  | ENGINEERING DEPARTMENT |   |
|         | SURVEY BUREAU          |   |
| IOB NO. | 01-01                  |   |
| DRWG NO | V 262                  | Ī |