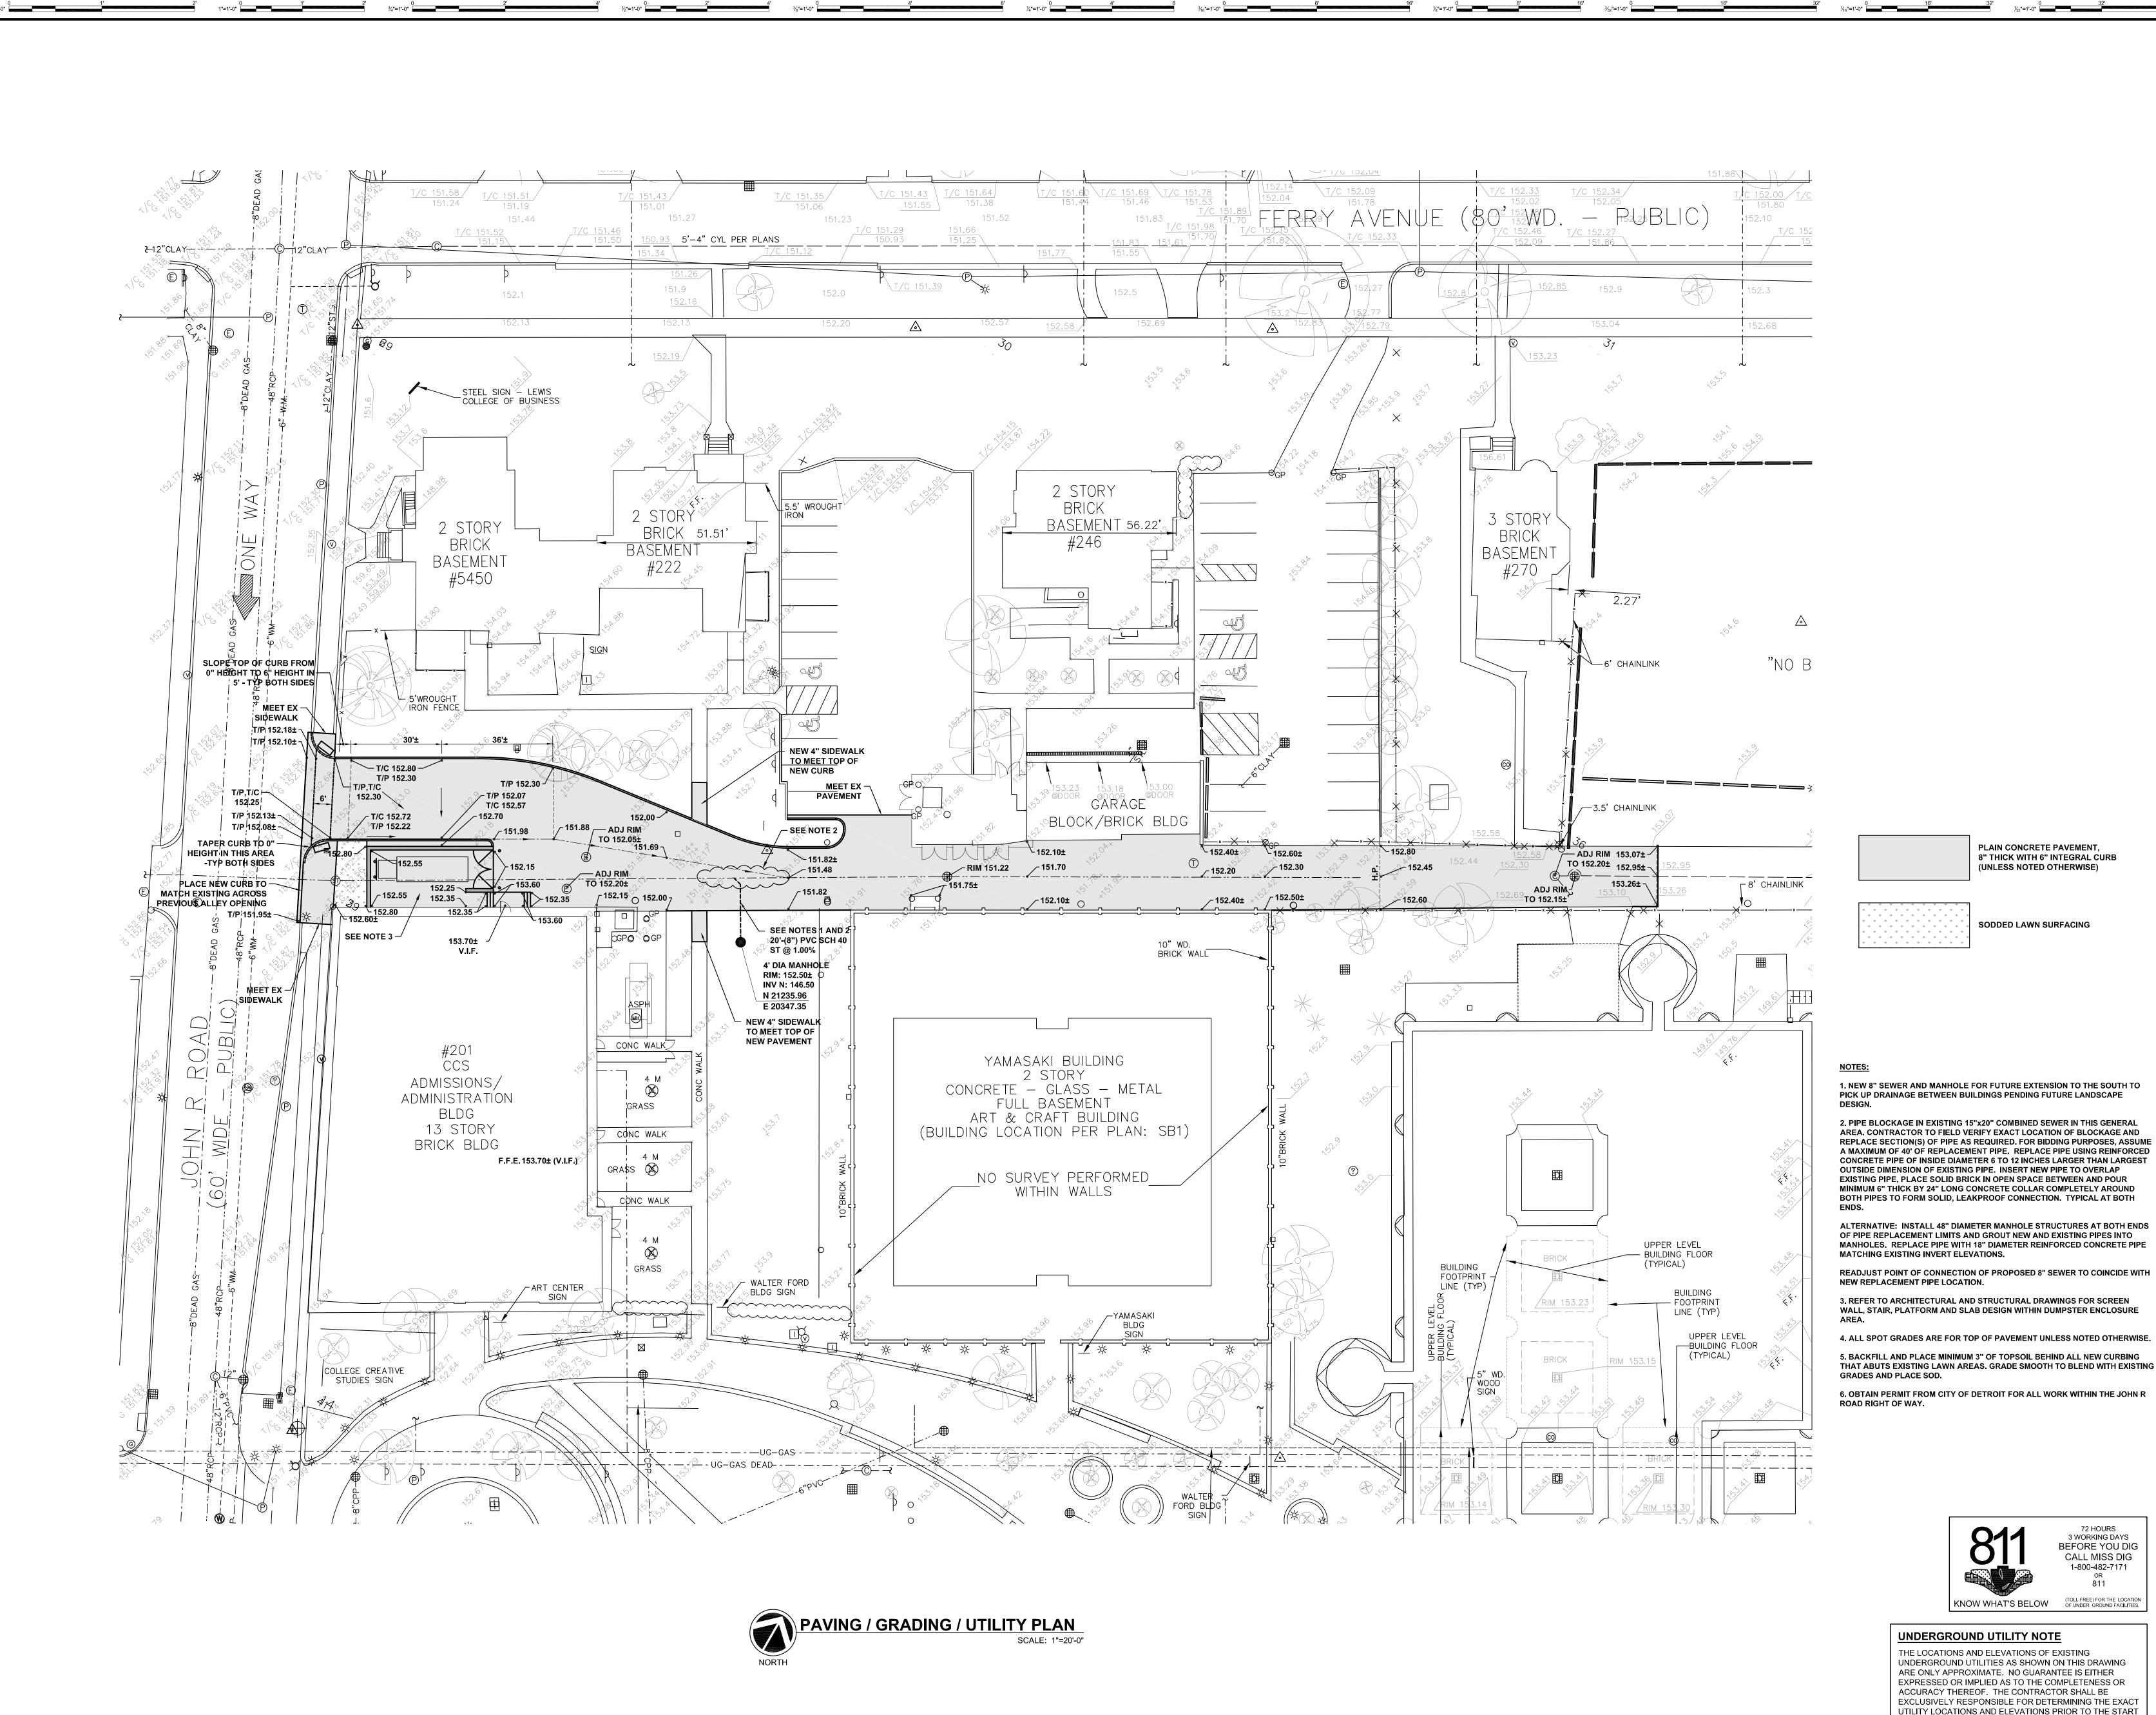

CONVERSION TO EASEMENT
THE EAST/WEST PUBLIC ALLEY, VARIOUS WIDTHS
IN THE BLOCK BOUND BY
FERRY, KIRBY AVE., BRUSH
AND JOHN R. ST.

CITY OF DETROIT
CITY ENGINEERING DEPARTMENT
SURVEY BUREAU

JOB NO. 01-01 DRWG.NO. X 248