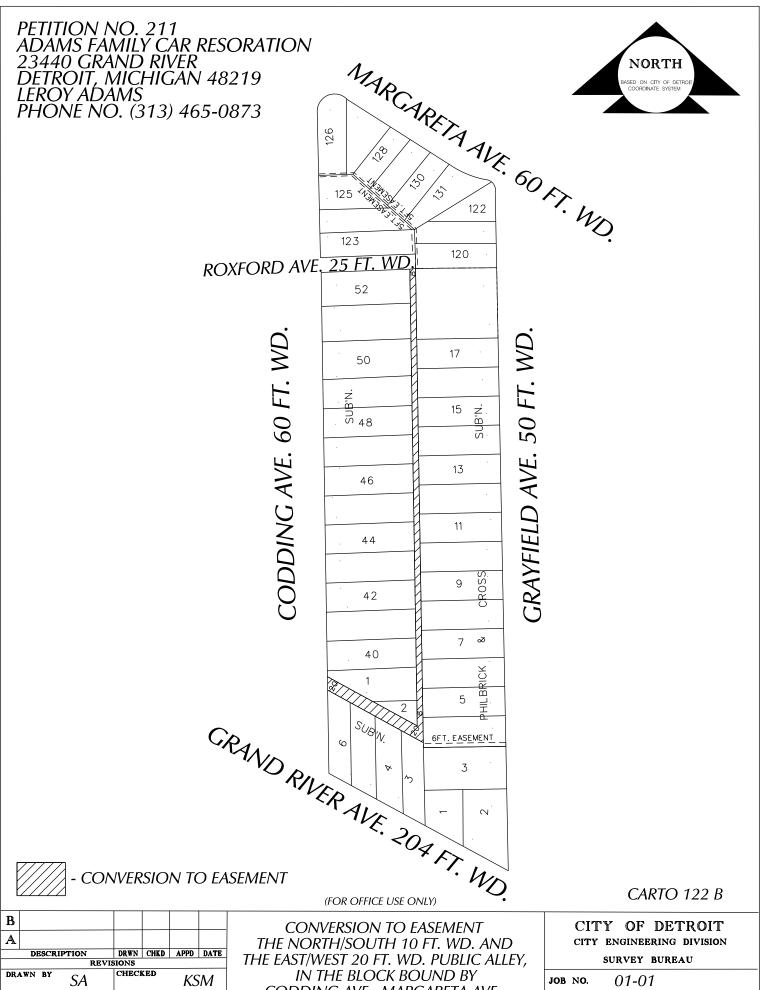

2/20/2018 wlw 01/15/2019

APPROVED DATE 01-15-19

CODDING AVE., MARGARETA AVE., GRAYFIELD AVE. AND GRAND RIVER AVE.

DRWG. NO. X 211