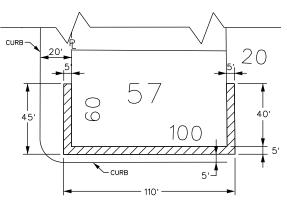

### GROUND LEVEL ENCROACHMENTS PLAN VIEW

BELOW GROUND ENCROACHMENTS
PLAN VIEW

Engineers Surveyors Planners

Landscape Architects

28 West Adams Road Suita 1200 Detroit, MI 48226 p (313) 962-4442 f (313) 962-5068

SCALE: 1' = 20'

**LEGEND** 

GROUND LEVEL ENCROACHMENTS

BELOW GROUND ENCROACHMENTS, FROM 0FT TO -11.5FT BELOW GRADE.