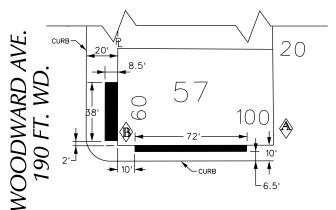

- Above grade encroachments along the western face of the building for café seating, beginning 2 feet north from the southwestern corner and extending along the remaining 38 feet of the building. This encroachment extends 8.5 feet into the Woodward right-of-way. Another above grade encroachment along the southern face of the building, beginning 10 feet east from the southwestern corner of the building and extends 72 feet east. This encroachment extends 3.5 feet into the Congress Street right-of-way.
- Below grade encroachments along the entire western and southern faces of the building for the
  existing areaway. This encroachment will be 11.5 feet below grade and extend 17 feet into the
  Woodward right-of-way, 7.3 feet into Congress right-of-way and 5.5 feet into the alley right-of-way.
- Above grade encroachments along the entire western and southern faces of the building beginning 8.5 above grade to the top of the building at 172 feet above grade. This encroachment will extend 5 feet into the Woodward Avenue and Congress Street right-of-ways.

- Reduced the ground level encroachment on Woodward Avenue to 8.5 feet.
- Removed all above ground encroachments in the alley.
- Reduced the ground level encroachment on Congress Street from 4 feet to 3.5 feet.

This encroachment now maintains a minimum of 8 feet for pedestrian access on Woodward Avenue and a minimum of 6.5 feet on Congress Street. Limits of the requested encroachment can be found in the attachment, enclosed herein.