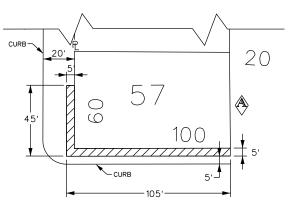

We are also requesting an encroachment along the entire west and east walls as well as 82 feet along the south wall of the building for the future installation of a café on the first floor of the building from the ground level to a height of 8.5 feet. This encroachment will extend 12 feet into the Woodward right-of-way, 4 feet into Congress right-of-way and 8 feet into the alley right-of-way. In addition to this, we are requesting an encroachment 8.5 feet above grade to the top of the building at 172 feet above grade. This encroachment will span along the entirety of the west, south and east facades and extend 5 feet from the building walls.

Finally, we are requesting a below ground encroachment along the entire west, east and south walls of the building for the existing areaway. This encroachment will be 11.5 feet below grade and extend 17 feet into the Woodward right-of-way, 7.3 feet into Congress right-of-way and 5.5 feet into the alley right-of-way.

These encroachments will neither impede pedestrian nor vehicular traffic, nor will they interfere with the maintenance of the public rights-of-way, including utility company and Fire Department access. Obtaining these encroachments is critical to fully utilize the sides of the building. Drawings of the proposed locations of the encroachments are attached.