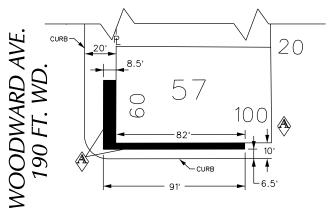

- Above grade encroachments along the western face of the building for café seating, beginning 2 feet north from the southwestern corner and extending along the remaining 38 feet of the building. This encroachment extends 8.5 feet into the Woodward right-of-way. Another above grade encroachment along the southern face of the building, beginning 10 feet east from the southwestern corner of the building and extends 72 feet east. This encroachment extends 3.5 feet into the Congress Street right-of-way.
- Below grade encroachments along the entire western and southern faces of the building for the
  existing areaway. This encroachment will be 11.5 feet below grade and extend 17 feet into the
  Woodward right-of-way, 7.3 feet into Congress right-of-way and 5.5 feet into the alley right-of-way.
- Above grade encroachments along the entire western and southern faces of the building beginning 8.5 above grade to the top of the building at 172 feet above grade. This encroachment will extend 5 feet into the Woodward Avenue and Congress Street right-of-ways.

- Reduced the ground level encroachment on Woodward Avenue to 8.5 feet.
- Removed all above ground encroachments in the alley.
- Reduced the ground level encroachment on Congress Street from 4 feet to 3.5 feet.

This encroachment now maintains a minimum of 8 feet for pedestrian access on Woodward Avenue and a minimum of 6.5 feet on Congress Street. Limits of the requested encroachment can be found in the attachment, enclosed herein.