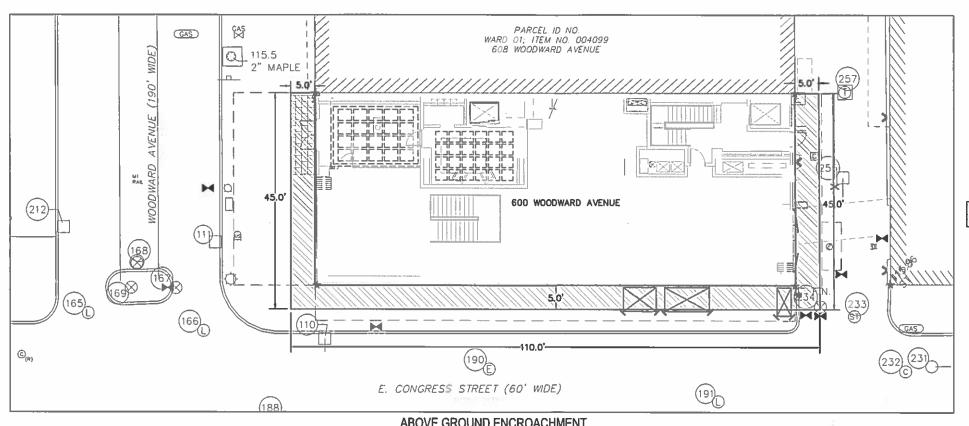

We are also requesting an encroachment along the entire west and east walls as well as 82 feet along the south wall of the building for the future installation of a café on the first floor of the building from the ground level to a height of 8.5 feet. This encroachment will extend 12 feet into the Woodward right-of-way, 4 feet into Congress right-of-way and 8 feet into the alley right-of-way. In addition to this, we are requesting an encroachment 8.5 feet above grade to the top of the building at 172 feet above grade. This encroachment will span along the entirety of the west, south and east facades and extend 5 feet from the building walls.

#### LEGEND

ABOVE GROUND ENCROACHMENTS, FROM 8.5 FT TO 172 FT ABOVE GRADE.

ABOVE GROUND ENCROACHMENT **PLAN VIEW** 

Surveyors **Planners** 

Landscape Architects

28 West Adams Road Suite 1200 Detroit, MI 48226 p (313) 962-4442 f (313) 962-5068

**ENCROACHMENT** PLAN

600 WOODWARD VINTON **ENCROACHMENT** 

CITY OF DETROIT WAYNE COUNTY MICHIGAN

03.02.2018 Scale: Sheet: 1" = 20" 2 OF 2 Project: 18809-10D

Copyright © 2018 Gilfels Webster.
No reproduction shall be made without the prior written consent of Gilfels Webster.