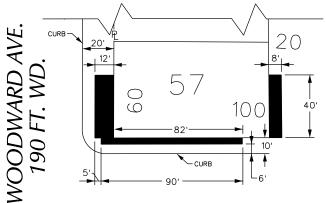

We are also requesting an encroachment along the entire west and east walls as well as 82 feet along the south wall of the building for the future installation of a café on the first floor of the building from the ground level to a height of 8.5 feet. This encroachment will extend 12 feet into the Woodward right-of-way, 4 feet into Congress right-of-way and 8 feet into the alley right-of-way. In addition to this, we are requesting an encroachment 8.5 feet above grade to the top of the building at 172 feet above grade. This encroachment will span along the entirety of the west, south and east facades and extend 5 feet from the building walls.

Finally, we are requesting a below ground encroachment along the entire west, east and south walls of the building for the existing areaway. This encroachment will be 11.5 feet below grade and extend 17 feet into the Woodward right-of-way, 7.3 feet into Congress right-of-way and 5.5 feet into the alley right-of-way.

These encroachments will neither impede pedestrian nor vehicular traffic, nor will they interfere with the maintenance of the public rights-of-way, including utility company and Fire Department access. Obtaining these encroachments is critical to fully utilize the sides of the building. Drawings of the proposed locations of the encroachments are attached.