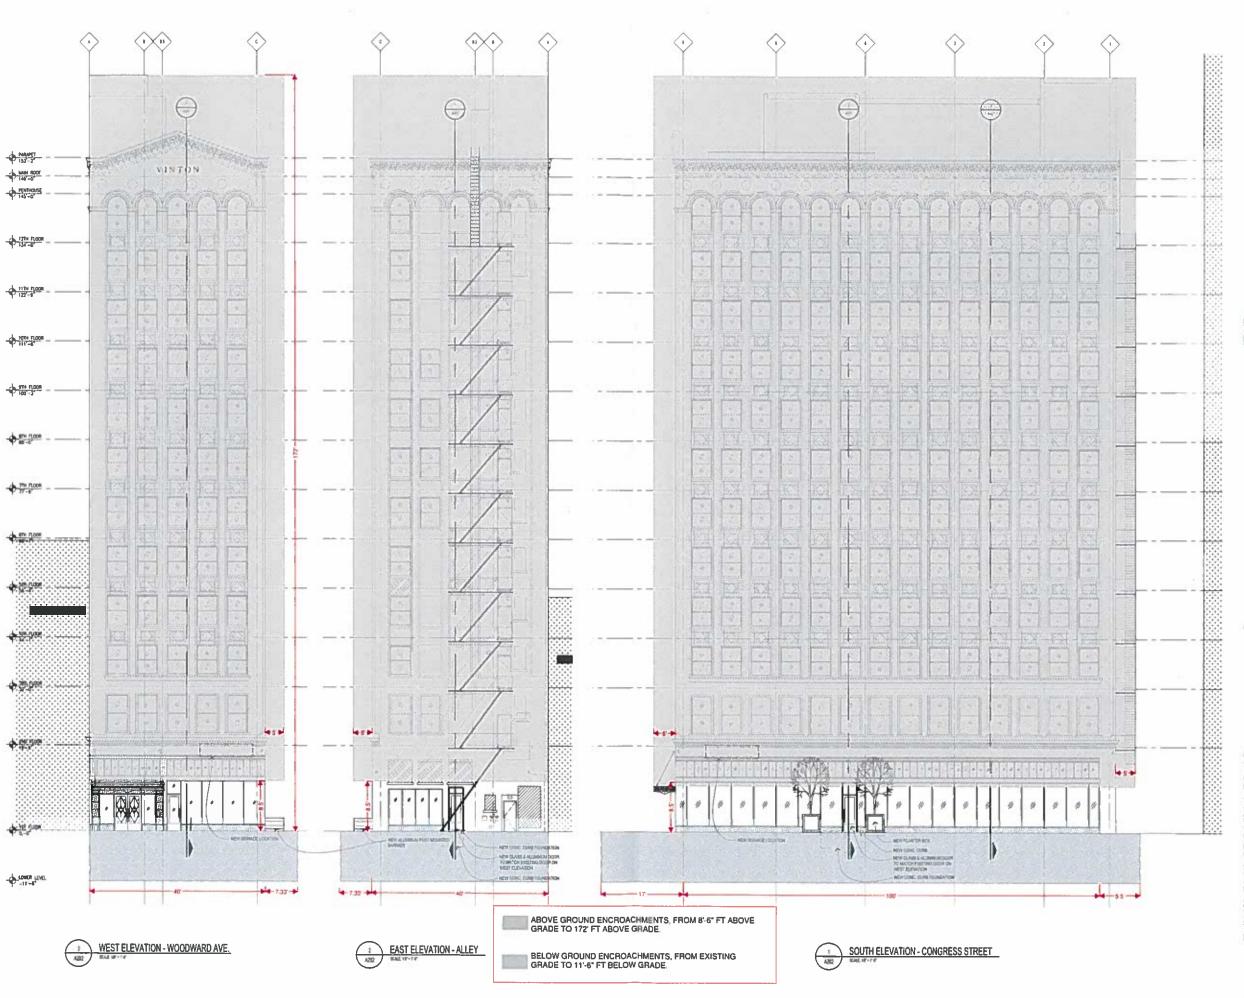

- Above grade encroachments along the western face of the building for café seating, beginning 2 feet north from the southwestern corner and extending along the remaining 38 feet of the building. This encroachment extends 8.5 feet into the Woodward right-of-way. Another above grade encroachment along the southern face of the building, beginning 10 feet east from the southwestern corner of the building and extends 72 feet east. This encroachment extends 3.5 feet into the Congress Street right-of-way.
- Below grade encroachments along the entire western and southern faces of the building for the
  existing areaway. This encroachment will be 11.5 feet below grade and extend 17 feet into the
  Woodward right-of-way, 7.3 feet into Congress right-of-way and 5.5 feet into the alley right-of-way.
- Above grade encroachments along the entire western and southern faces of the building beginning 8.5 above grade to the top of the building at 172 feet above grade. This encroachment will extend 5 feet into the Woodward Avenue and Congress Street right-of-ways.

We are also requesting an encroachment along the entire west and east walls as well as 82 feet along the south wall of the building for the future installation of a café on the first floor of the building from the ground level to a height of 8.5 feet. This encroachment will extend 12 feet into the Woodward right-of-way, 4 feet into Congress right-of-way and 8 feet into the alley right-of-way. In addition to this, we are requesting an encroachment 8.5 feet above grade to the top of the building at 172 feet above grade. This encroachment will span along the entirety of the west, south and east facades and extend 5 feet from the building walls.

Finally, we are requesting a below ground encroachment along the entire west, east and south walls of the building for the existing areaway. This encroachment will be 11.5 feet below grade and extend 17 feet into the Woodward right-of-way, 7.3 feet into Congress right-of-way and 5.5 feet into the alley right-of-way.