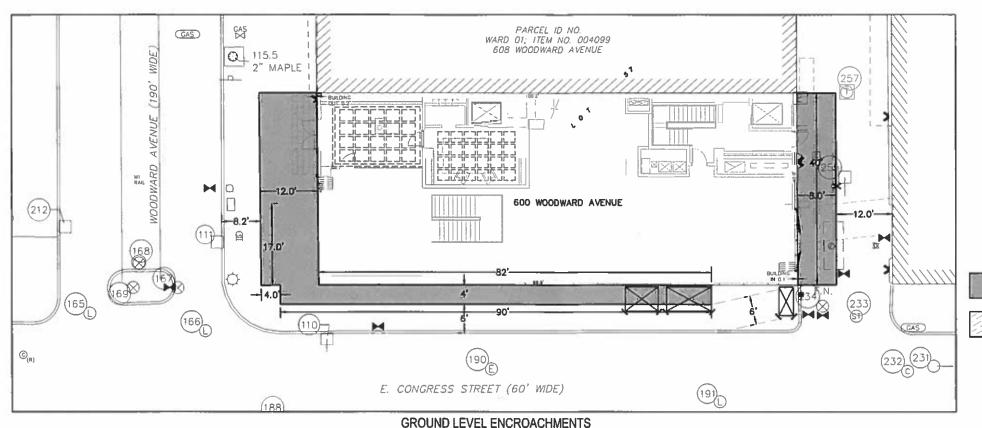

- Reduced the ground level encroachment on Woodward Avenue to 8.5 feet.
- Removed all above ground encroachments in the alley.
- Reduced the ground level encroachment on Congress Street from 4 feet to 3.5 feet.

This encroachment now maintains a minimum of 8 feet for pedestrian access on Woodward Avenue and a minimum of 6.5 feet on Congress Street. Limits of the requested encroachment can be found in the attachment, enclosed herein.

### GROUND LEVEL ENCROACHMENTS PLAN VIEW

BELOW GROUND ENCROACHMENTS
PLAN VIEW

Engineers Surveyors Planners

Landscape Architects

28 West Adams Road Suita 1200 Detroit, MI 48226 p (313) 962-4442 f (313) 962-5068

SCALE: 1' = 20'

**LEGEND** 

GROUND LEVEL ENCROACHMENTS

BELOW GROUND ENCROACHMENTS, FROM 0FT TO -11.5FT BELOW GRADE.