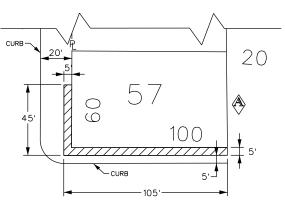

We are also requesting an encroachment along the entire west and east walls as well as 82 feet along the south wall of the building for the future installation of a café on the first floor of the building from the ground level to a height of 8.5 feet. This encroachment will extend 12 feet into the Woodward right-of-way, 4 feet into Congress right-of-way and 8 feet into the alley right-of-way. In addition to this, we are requesting an encroachment 8.5 feet above grade to the top of the building at 172 feet above grade. This encroachment will span along the entirety of the west, south and east facades and extend 5 feet from the building walls.

Finally, we are requesting a below ground encroachment along the entire west, east and south walls of the building for the existing areaway. This encroachment will be 11.5 feet below grade and extend 17 feet into the Woodward right-of-way, 7.3 feet into Congress right-of-way and 5.5 feet into the alley right-of-way.

These encroachments will neither impede pedestrian nor vehicular traffic, nor will they interfere with the maintenance of the public rights-of-way, including utility company and Fire Department access. Obtaining these encroachments is critical to fully utilize the sides of the building. Drawings of the proposed locations of the encroachments are attached.