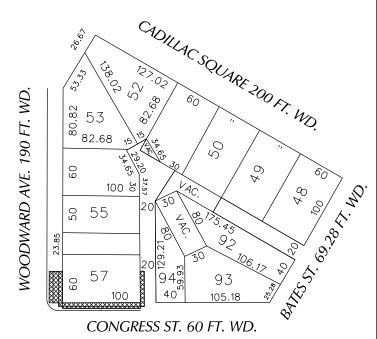

The proposed change in property (referred to on the other side of this sheet) would affect our

PETITION NO. 205 BEDROCK MANAGEMENT LLC C/O GIFFELS WEBSTER 28 W. ADAMS, SUITE 1200 DETROIT, MICHIGAN 48226 C/O MICHAEL MARKS P.E. PHONE NO. 313 962-4442

### "REVISED"

WOODWARD AVE. 190 FT. WD.

CONGRESS ST. 60 FT. WD.

20 PR 200 PR 200

CONGRESS ST. 60 FT. WD.

CONGRESS ST. 60 FT. WD.

- REQUEST ENCROACHMENT (Below Ground 0' to -11.5')

- REQUEST ENCROACHMENT (Above Ground 8.5' to 172')

- REQUEST ENCROACHMENT (At Ground Level 0' to 8.5')

DESCRIPTION DRWN CHKD APPD DATE

REVISIONS

CHECKED

APPROVED

APPROVED

APPROVED

(FOR OFFICE USE ONLY)

REQUEST ENCROACHMENT INTO WOODWARD AND CONGRESS AT 600 WOODWARD AVE. CITY OF DETROIT
CITY ENGINEERING DEPARTMENT
SURVEY BUREAU

JOB NO. 01-01

DRWG. NO. X 205

October 15, 2018

HAND DELIVER

Keith McCrary DPW, City Engineering Division 200 Coleman A. Young Municipal Center 2 Woodward Avenue Detroit, Michigan 48226