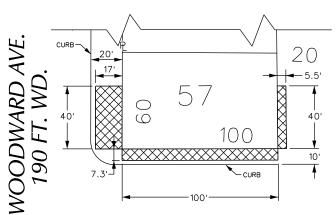

### GROUND LEVEL ENCROACHMENTS PLAN VIEW

BELOW GROUND ENCROACHMENTS
PLAN VIEW

Engineers Surveyors Planners

Landscape Architects

28 West Adams Road Suita 1200 Detroit, MI 48226 p (313) 962-4442 f (313) 962-5068

SCALE: 1' = 20'

**LEGEND** 

GROUND LEVEL ENCROACHMENTS

BELOW GROUND ENCROACHMENTS, FROM 0FT TO -11.5FT BELOW GRADE.