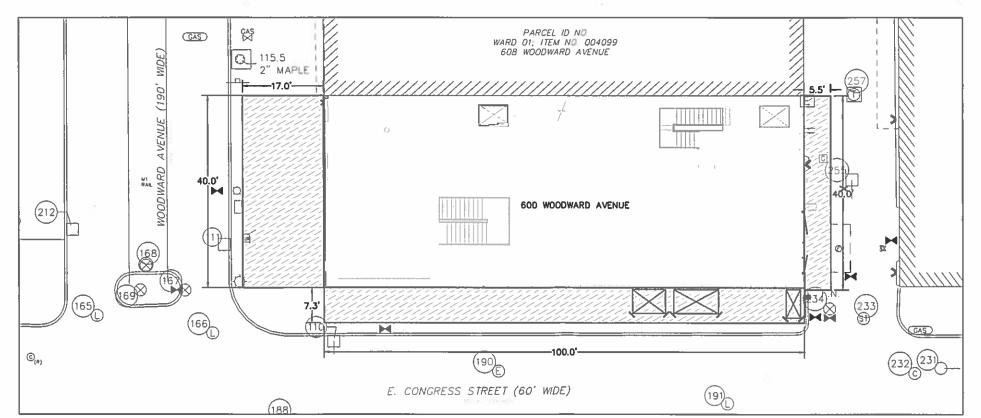

- Above grade encroachments along the western face of the building for café seating, beginning 2 feet north from the southwestern corner and extending along the remaining 38 feet of the building. This encroachment extends 8.5 feet into the Woodward right-of-way. Another above grade encroachment along the southern face of the building, beginning 10 feet east from the southwestern corner of the building and extends 72 feet east. This encroachment extends 3.5 feet into the Congress Street right-of-way.
- Below grade encroachments along the entire western and southern faces of the building for the
  existing areaway. This encroachment will be 11.5 feet below grade and extend 17 feet into the
  Woodward right-of-way, 7.3 feet into Congress right-of-way and 5.5 feet into the alley right-of-way.
- Above grade encroachments along the entire western and southern faces of the building beginning 8.5 above grade to the top of the building at 172 feet above grade. This encroachment will extend 5 feet into the Woodward Avenue and Congress Street right-of-ways.

We are also requesting an encroachment along the entire west and east walls as well as 82 feet along the south wall of the building for the future installation of a café on the first floor of the building from the ground level to a height of 8.5 feet. This encroachment will extend 12 feet into the Woodward right-of-way, 4 feet into Congress right-of-way and 8 feet into the alley right-of-way. In addition to this, we are requesting an encroachment 8.5 feet above grade to the top of the building at 172 feet above grade. This encroachment will span along the entirety of the west, south and east facades and extend 5 feet from the building walls.

Finally, we are requesting a below ground encroachment along the entire west, east and south walls of the building for the existing areaway. This encroachment will be 11.5 feet below grade and extend 17 feet into the Woodward right-of-way, 7.3 feet into Congress right-of-way and 5.5 feet into the alley right-of-way.

### GROUND LEVEL ENCROACHMENTS PLAN VIEW

BELOW GROUND ENCROACHMENTS
PLAN VIEW

Engineers Surveyors Planners

Landscape Architects

28 West Adams Road Suita 1200 Detroit, MI 48226 p (313) 962-4442 f (313) 962-5068

SCALE: 1' = 20'

**LEGEND** 

GROUND LEVEL ENCROACHMENTS

BELOW GROUND ENCROACHMENTS, FROM 0FT TO -11.5FT BELOW GRADE.