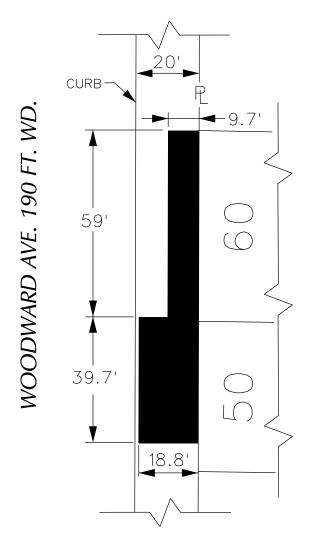

The below grade encroachment that remain will be 11.5 feet below grade and extend 9.7 feet to 18.8 feet into the Woodward right of way. Limits of the requested encroachment can be found in the attachment, enclosed herein.

BREAK LINE

18.8

REQUEST ENCROACHMENT (Above Grade 8.5' to 68.63')

REQUEST ENCROACHMENT (At Grade 0' to 8.5')

REQUEST ENCROACHMENT (Below Ground 0' to -11.5')

DRWG. NO.

(FOR OFFICE USE ONLY)

CARTO 28 F

Finally, we are requesting a below ground encroachment along the entire west and east walls of the building for the existing areaway. This encroachment will be 11.5 feet below grade and extend 9.7 feet to 18.8 feet into the Woodward right-of-way and 8.5 feet to 9.8 feet into the alley right-of-way.