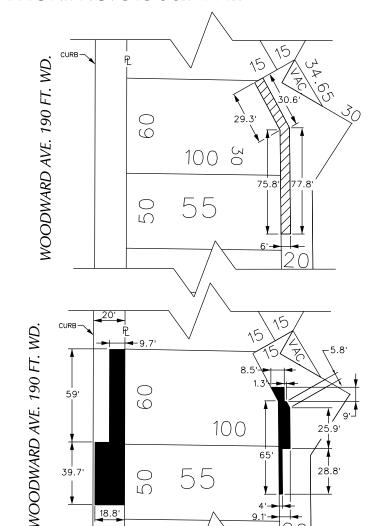

REQUEST ENCROACHMENT INTO WOODWARD AT 620 and 630 WOODWARD AVE.

| CITY |       | OF    | D  | ETROIT     |
|------|-------|-------|----|------------|
| CITY | ENGIN | EERIN | 1G | DEPARTMENT |
|      | SUR   | VEY   | BU | REAU       |

- Removing both above ground encroachments starting at grade going up to 63.8 feet above grade, extending 6 feet into the alley.
- Removing the below grade encroachment 11.5 feet below grade and extend 8.5 feet to 9.8 feet into the alley right of way.

The below grade encroachment that remain will be 11.5 feet below grade and extend 9.7 feet to 18.8 feet into the Woodward right of way. Limits of the requested encroachment can be found in the attachment, enclosed herein.

BREAK LINE

18.8

REQUEST ENCROACHMENT (Above Grade 8.5' to 68.63')

REQUEST ENCROACHMENT (At Grade 0' to 8.5')

REQUEST ENCROACHMENT (Below Ground 0' to -11.5')

DRWG. NO.

(FOR OFFICE USE ONLY)

CARTO 28 F

REQUEST ENCROACHMENT INTO WOODWARD AND A PORTION OF THE NORTH/SOUTH PUBLIC ALLEY AT 620 and 630 WOODWARD AVE.

| CIT     | Y OF      | DETROIT       |
|---------|-----------|---------------|
| CITY EN | IGINEERII | NG DEPARTMENT |
|         | SURVEY    | BUREAU        |
| JOB NO. | 01-0      | 1             |