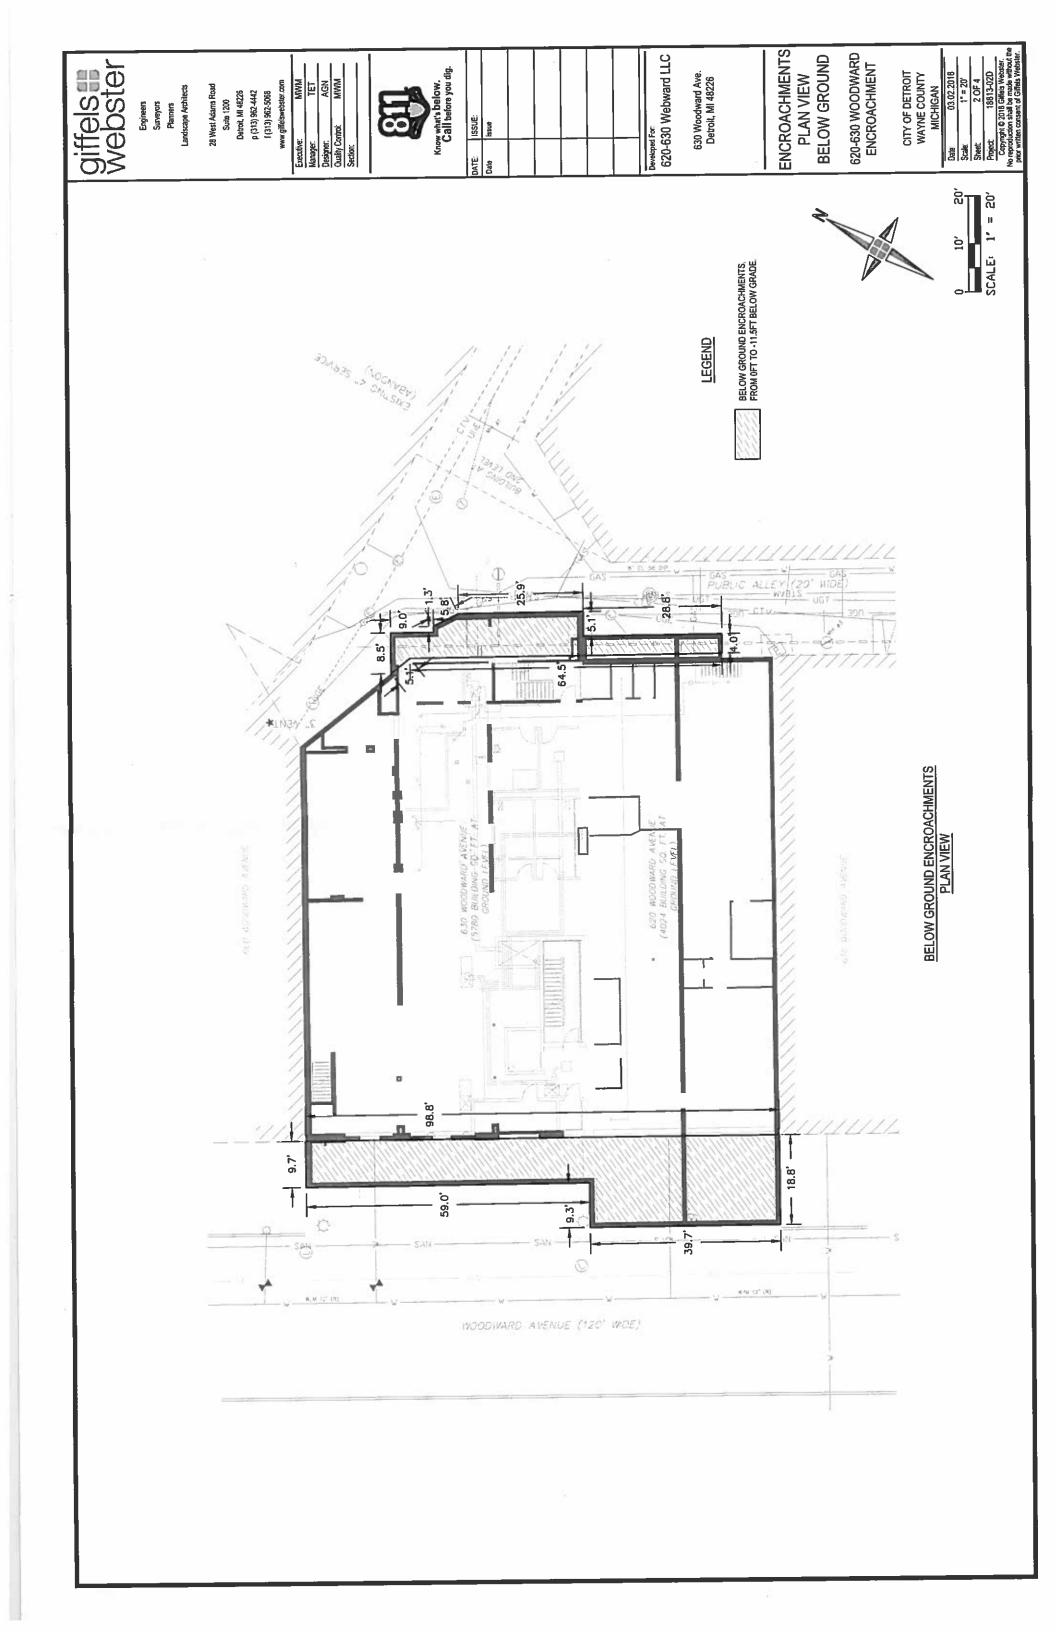

The below grade encroachment that remain will be 11.5 feet below grade and extend 9.7 feet to 18.8 feet into the Woodward right of way. Limits of the requested encroachment can be found in the attachment, enclosed herein.

Finally, we are requesting a below ground encroachment along the entire west and east walls of the building for the existing areaway. This encroachment will be 11.5 feet below grade and extend 9.7 feet to 18.8 feet into the Woodward right-of-way and 8.5 feet to 9.8 feet into the alley right-of-way.

These encroachments will neither impede pedestrian nor vehicular traffic, nor will they interfere with the maintenance of the public rights-of-way, including utility company and Fire Department access. Obtaining these encroachments is critical to fully utilize the sides of the building. Drawings of the proposed locations of the encroachments are attached.