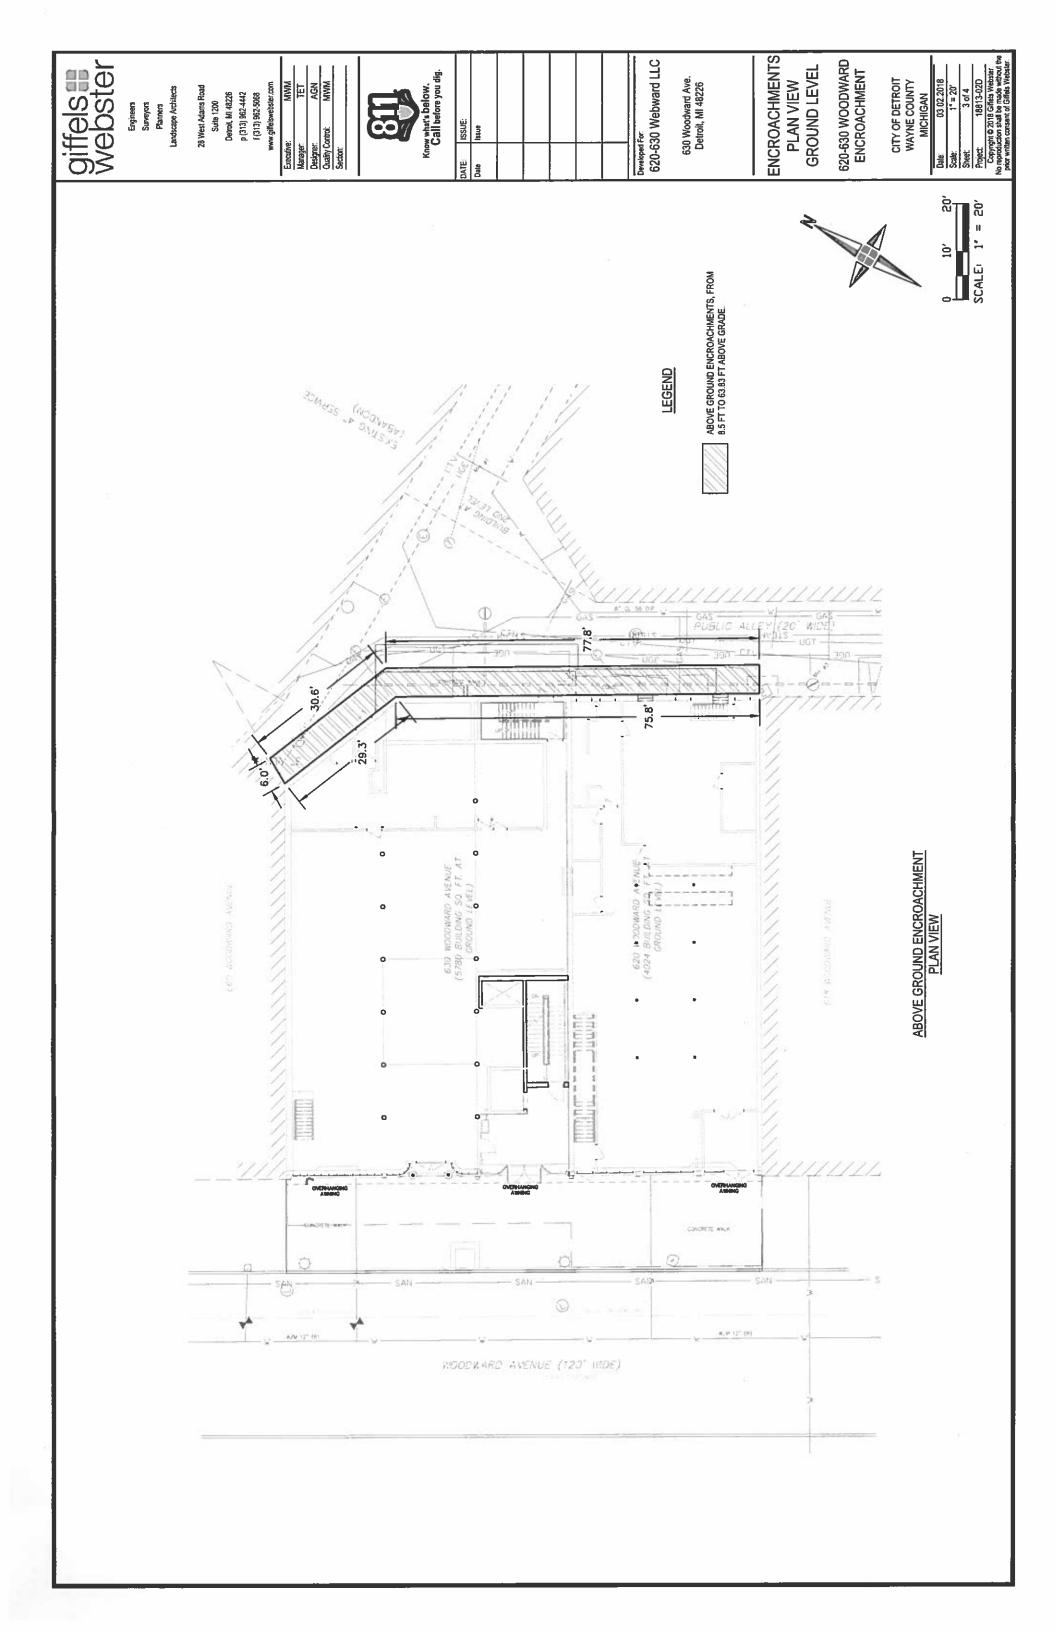

- Removing both above ground encroachments starting at grade going up to 63.8 feet above grade, extending 6 feet into the alley.
- Removing the below grade encroachment 11.5 feet below grade and extend 8.5 feet to 9.8 feet into the alley right of way.

We are also requesting an encroachment along the entire east wall of the building for the future installation of a café on the first floor of the building from the ground level to a height of 8.5 feet. This encroachment will extend 6 feet into the alley right-of-way. In addition to this, we are requesting an encroachment 8.5 feet above grade to the top of the building at 68.83 feet above grade. This encroachment will span along the entire east facade and extend 6 feet from the building walls.

These encroachments will neither impede pedestrian nor vehicular traffic, nor will they interfere with the maintenance of the public rights-of-way, including utility company and Fire Department access. Obtaining these encroachments is critical to fully utilize the sides of the building. Drawings of the proposed locations of the encroachments are attached.