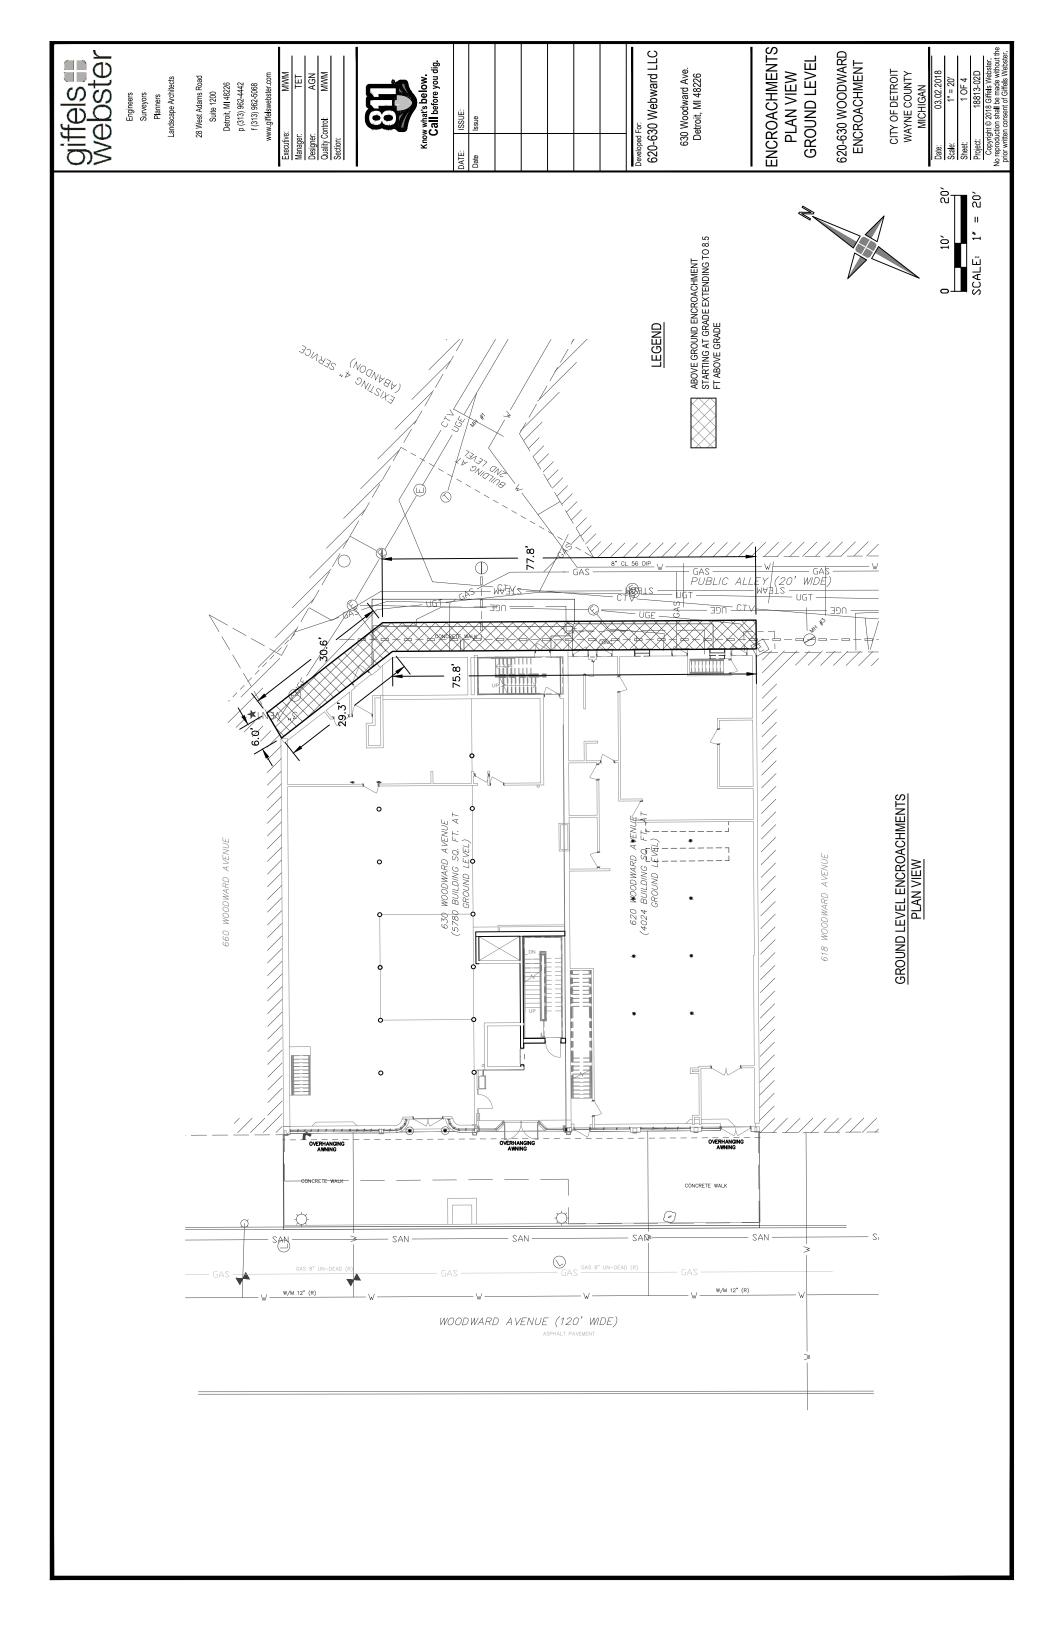

- Removing both above ground encroachments starting at grade going up to 63.8 feet above grade, extending 6 feet into the alley.
- Removing the below grade encroachment 11.5 feet below grade and extend 8.5 feet to 9.8 feet into the alley right of way.

We are also requesting an encroachment along the entire east wall of the building for the future installation of a café on the first floor of the building from the ground level to a height of 8.5 feet. This encroachment will extend 6 feet into the alley right-of-way. In addition to this, we are requesting an encroachment 8.5 feet above grade to the top of the building at 68.83 feet above grade. This encroachment will span along the entire east facade and extend 6 feet from the building walls.

These encroachments will neither impede pedestrian nor vehicular traffic, nor will they interfere with the maintenance of the public rights-of-way, including utility company and Fire Department access. Obtaining these encroachments is critical to fully utilize the sides of the building. Drawings of the proposed locations of the encroachments are attached.