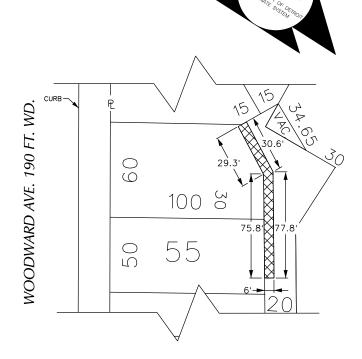

REQUEST ENCROACHMENT INTO WOODWARD AT 620 and 630 WOODWARD AVE.

| CITY |       | OF    | D  | ETROIT     |
|------|-------|-------|----|------------|
| CITY | ENGIN | EERIN | 1G | DEPARTMENT |
|      | SUR   | VEY   | BU | REAU       |

REQUEST ENCROACHMENT INTO WOODWARD AND A PORTION OF THE NORTH/SOUTH PUBLIC ALLEY AT 620 and 630 WOODWARD AVE.

| CIT     | Y OF      | DETROIT       |
|---------|-----------|---------------|
| CITY EN | IGINEERII | NG DEPARTMENT |
|         | SURVEY    | BUREAU        |
| JOB NO. | 01-0      | 1             |

Finally, we are requesting a below ground encroachment along the entire west and east walls of the building for the existing areaway. This encroachment will be 11.5 feet below grade and extend 9.7 feet to 18.8 feet into the Woodward right-of-way and 8.5 feet to 9.8 feet into the alley right-of-way.