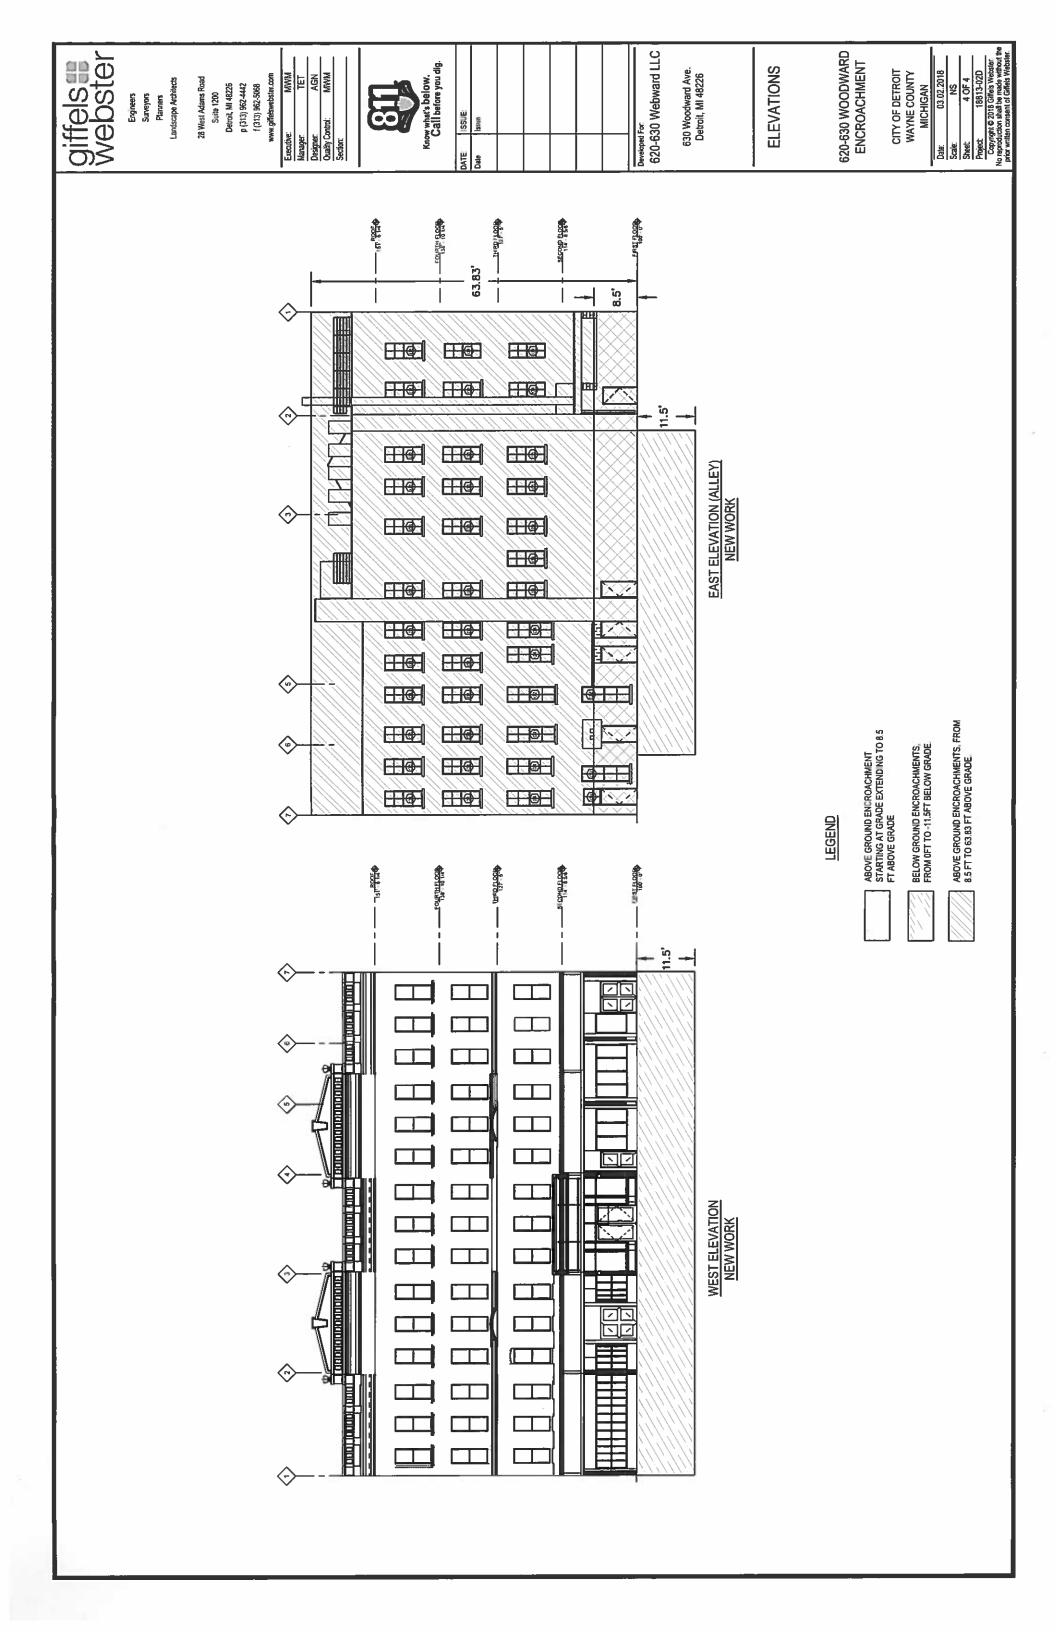

- Removing both above ground encroachments starting at grade going up to 63.8 feet above grade, extending 6 feet into the alley.
- Removing the below grade encroachment 11.5 feet below grade and extend 8.5 feet to 9.8 feet into the alley right of way.

The below grade encroachment that remain will be 11.5 feet below grade and extend 9.7 feet to 18.8 feet into the Woodward right of way. Limits of the requested encroachment can be found in the attachment, enclosed herein.

We are also requesting an encroachment along the entire east wall of the building for the future installation of a café on the first floor of the building from the ground level to a height of 8.5 feet. This encroachment will extend 6 feet into the alley right-of-way. In addition to this, we are requesting an encroachment 8.5 feet above grade to the top of the building at 68.83 feet above grade. This encroachment will span along the entire east facade and extend 6 feet from the building walls.

Finally, we are requesting a below ground encroachment along the entire west and east walls of the building for the existing areaway. This encroachment will be 11.5 feet below grade and extend 9.7 feet to 18.8 feet into the Woodward right-of-way and 8.5 feet to 9.8 feet into the alley right-of-way.

These encroachments will neither impede pedestrian nor vehicular traffic, nor will they interfere with the maintenance of the public rights-of-way, including utility company and Fire Department access. Obtaining these encroachments is critical to fully utilize the sides of the building. Drawings of the proposed locations of the encroachments are attached.