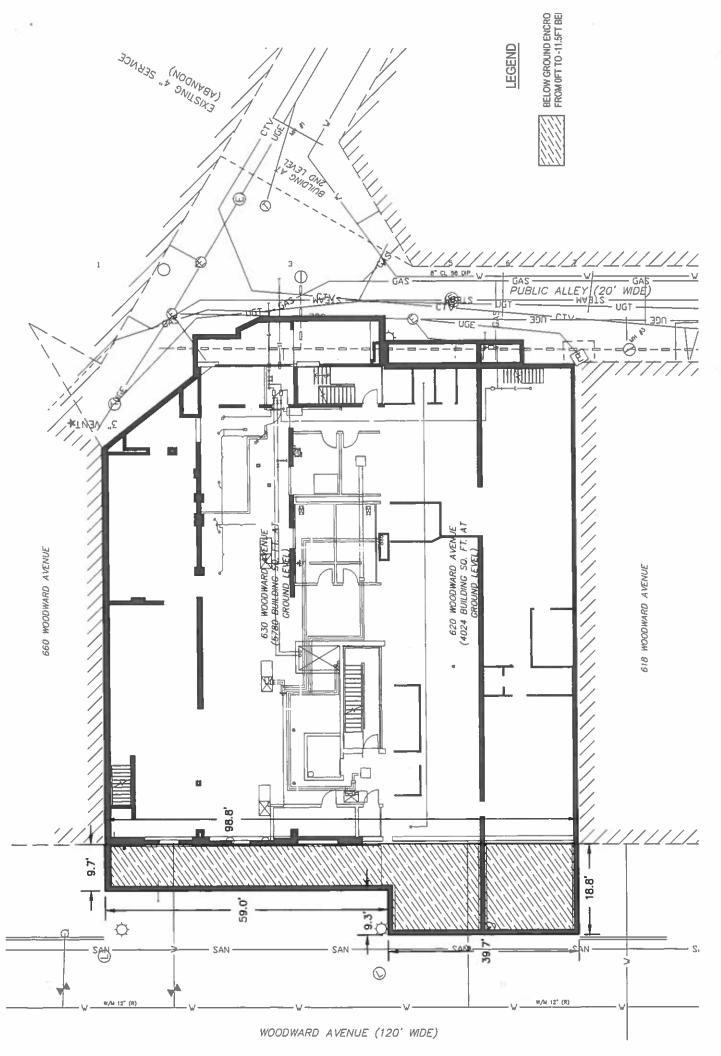

- Removing both above ground encroachments starting at grade going up to 63.8 feet above grade, extending 6 feet into the alley.
- Removing the below grade encroachment 11.5 feet below grade and extend 8.5 feet to 9.8 feet into the alley right of way.

The below grade encroachment that remain will be 11.5 feet below grade and extend 9.7 feet to 18.8 feet into the Woodward right of way. Limits of the requested encroachment can be found in the attachment, enclosed herein.

BREAK LINE

18.8

REQUEST ENCROACHMENT (Above Grade 8.5' to 68.63')

REQUEST ENCROACHMENT (At Grade 0' to 8.5')

REQUEST ENCROACHMENT (Below Ground 0' to -11.5')

DRWG. NO.

(FOR OFFICE USE ONLY)

CARTO 28 F

Finally, we are requesting a below ground encroachment along the entire west and east walls of the building for the existing areaway. This encroachment will be 11.5 feet below grade and extend 9.7 feet to 18.8 feet into the Woodward right-of-way and 8.5 feet to 9.8 feet into the alley right-of-way.