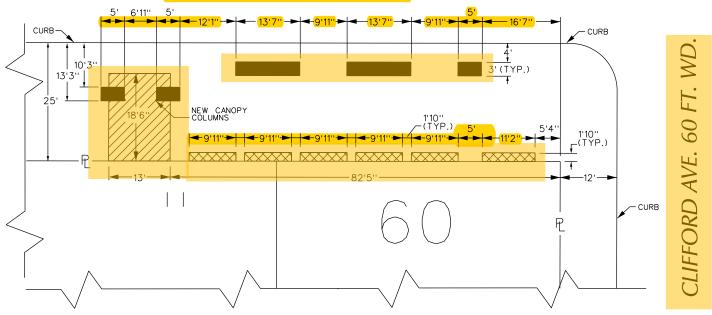

## BAGLEY AVE. 120 FT. WD.

REQUEST ENCROACHMENT (With Entry Canopy) 10'-8" Abóve Grade)

REQUEST ENCROACHMENT (With Window Canopies 10'-4" Above Grade)

REQUEST ENCROACHMENT (With New Planters)

(FOR OFFICE USE ONLY)

REOUEST ENCROACHMENT INTO BAGLEY AT 415 CLIFFORD (With Entry and Window Canopies and New Planters)

| CIT                         | Y OF DETROIT  |  |  |  |  |
|-----------------------------|---------------|--|--|--|--|
| CITY ENGINEERING DEPARTMENT |               |  |  |  |  |
| 5                           | SURVEY BUREAU |  |  |  |  |
| JOB NO.                     | 01-01         |  |  |  |  |
| DRWG. NO.                   | X 162         |  |  |  |  |