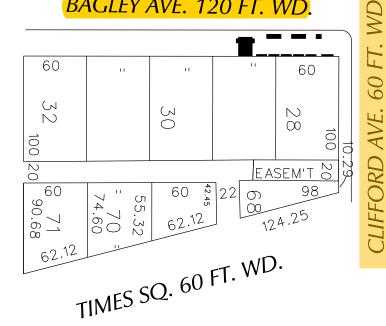

## BAGLEY AVE. 120 FT. WD.

GD. RIVER AVE. 60 FT. WD.

CARTO 28 B

| В            |  |  |             |      |      |      |
|--------------|--|--|-------------|------|------|------|
| A            |  |  |             |      |      |      |
| DESCRIPTION  |  |  | DRWN        | CHKD | APPD | DATE |
| REVISIONS    |  |  |             |      |      |      |
| DRAWN BY WLW |  |  | CHECKED KSM |      |      |      |
| 04-26-19     |  |  | APPR        | OVED |      |      |